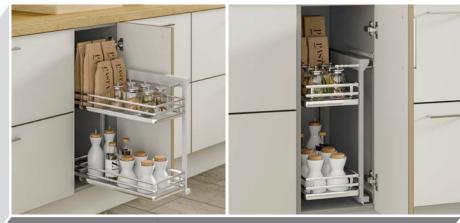

gths, Corner Fit, 'Y'-Splitters and Door Sensors

## Gold System

The Gola System can be used to produce a stylish contemporary finish, with no need for filler panels and with NO restrictions on panel or door widths (the only restrictions are the heights of Base units), giving a much sleeker look and a more modern appearance - making it perfectly suited to our extensive Made to Order Ranges.

Our Vogue Stock Range has been specifically developed with specific Gola sizes in mind for a 'No-Fuss straight off the shelf' solution.







Upper Profile

Anthracite



Central Profile



#### Available from Stock in





#### Larder Doors & Appliance Fitting (Compatible with Integrated Appliances)



All colours are as close as the reproduction process allows.



# Storage



150mm Pull Out Unit



300mm Base Pull Out - Left & Right Versions available, 400mm also available













3/4 Corner Carousel to suit 900mm 'L' Shaped Corner Base Unit







Ultimate Carousel to suit 900mm 'L' Shaped Corner Base Unit



1/2 Corner Carousel - Available in 900 (450mm Door) & 1000 (500/600mm Door)



Pull Out Corner Shelf to suit 1000mm Base Unit - Available in Left or Right Corner Unit



Universal Corner Optimiser - Available in Left or Right Corner Unit, to suit Bases 800, 900, 1000



Corner Organiser - Available in 900mm & 1000mm Available in Left or Right Corner Unit



2 Section short Wastehin 450mm



3 Section Wide Tall Wastebin 600mm





Single Section Wastebin 15L



3 Section Narrow Wastebin 400mm



3 Section Narrow Wastehin 300mm







Supra Pull Out Module - Universal Left