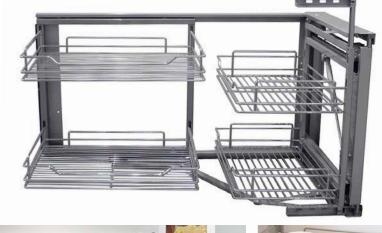

| Colour Options             | 104 |
|----------------------------|-----|
| MTM Door Options           | 106 |
| Handle Options             | 108 |
| Lighting Options           | 125 |
| Gola System                | 126 |
| Storage Options            | 128 |
| <b>Accessory Options</b>   | 132 |
| <b>Vertex Drawer Boxes</b> | 134 |
| Basics Range               | 136 |
| Door Key                   | 137 |
|                            |     |