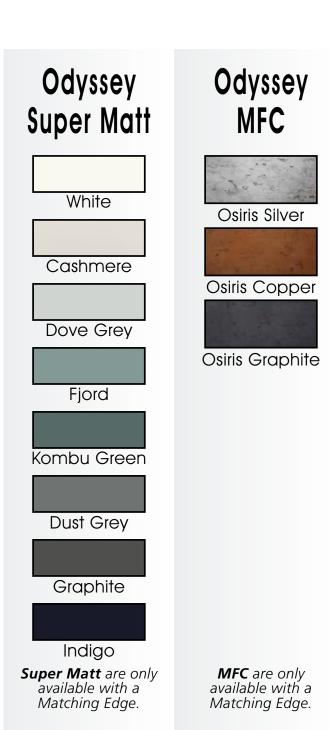

All colours are as close as the

reproduction process allows.

Range **Style** Colour **Page** Albany Solid Timber Door Painted from Stock in -Porcelain **Dove Grey Dust Grey Dust Grey** (Multi-Purpose Rail) 8 Navy Blue 9 Dove / Dust Grey 10 Aura 13 Vinyl Wrapped Door in -Super Matt **Dove Grey** Super Matt **Dusty Pink** 14 16 Super Matt Mussel Navy Blue 17 Super Matt Super Matt White 18 Light / Dark Concrete 19 Super Matt Avondale 21 Traditional Wrapped Door in -Matt Ivory Berkeley 23 Shaker Vinyl Wrapped Door in -**Dove Grey** Super Matt 24 White / Dove Grey Super Matt Boston 27 Shaker Vinyl Wrapped Door in -Cashmere Super Matt **Dove Grey** 28 Super Matt 29 Super Matt **Fjord** 30 Super Matt Graphite 31 Super Matt Mussel Navy Blue 32 Super Matt Super Matt White 33 Reed Green 34 Super Matt Buckingham 37 Five-piece Shaker PVC Door in -Ash Embossed Cashmere 38 Ash Embossed Fir Green 39 Ash Embossed **Dove Grey** 40 Ash Embossed **Graphite** Indigo 41 Ash Embossed 42 Ash Embossed Ivory 43 Ash Embossed Mussel **Navy Blue** 44 Ash Embossed Ash Embossed **Stone Grey** 45 46 Ash Embossed White 47 Smooth Lissa Oak Gresham Shaker Vinyl Wrapped Door in -49 Matt Ivory Super Matt Kombu Green 50 Hadfield Solid Timber Door in -**Painted** Ivory / Duck Egg Blue 53 **55 Painted Dove Grey** Jura 57 Integrated Handle System for Aura, Lumi & Odyssey **Dove Grey Gloss (Odyssey)** 