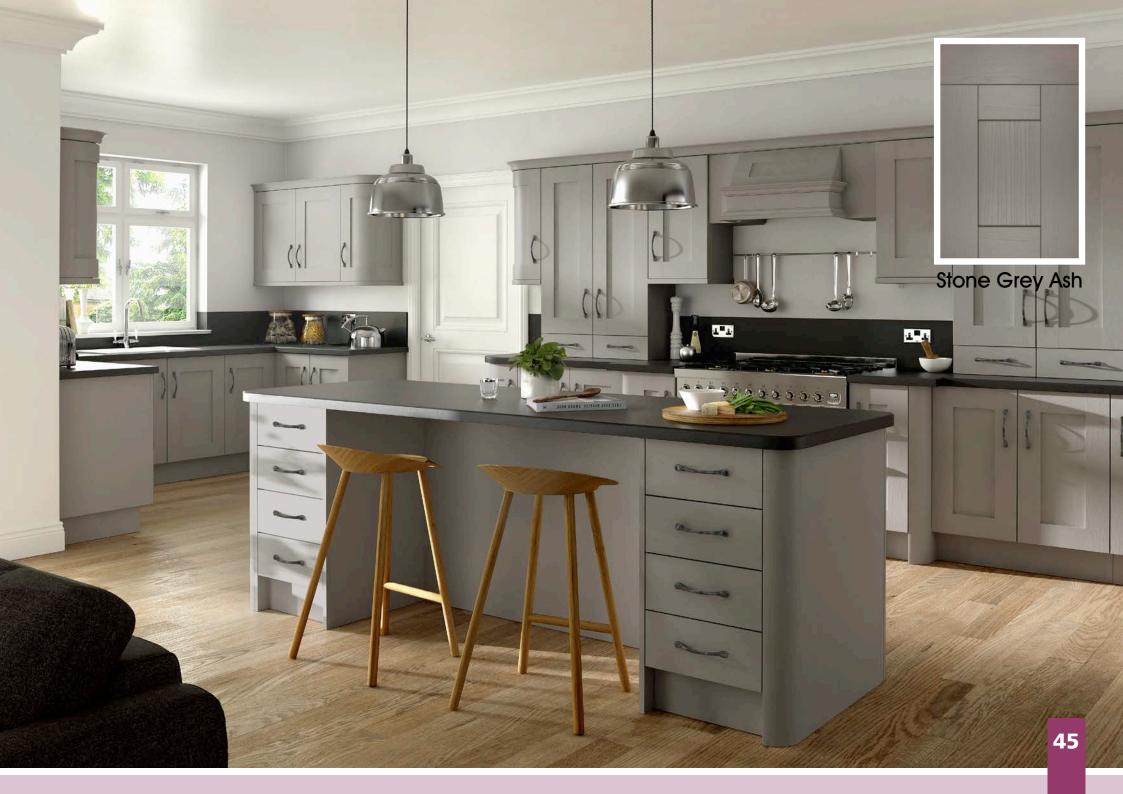

All colours are as close as the

reproduction process allows.

Range **Style** Colour **Page** Albany Solid Timber Door Painted from Stock in -Porcelain **Dove Grey Dust Grey Dust Grey** (Multi-Purpose Rail) 8 Navy Blue 9 Dove / Dust Grey 10 Aura 13 Vinyl Wrapped Door in -Super Matt **Dove Grey** Super Matt **Dusty Pink** 14 16 Super Matt Mussel Navy Blue 17 Super Matt Super Matt White 18 Light / Dark Concrete 19 Super Matt Avondale 21 Traditional Wrapped Door in -Matt Ivory Berkeley 23 Shaker Vinyl Wrapped Door in -**Dove Grey** Super Matt 24 White / Dove Grey Super Matt Boston 27 Shaker Vinyl Wrapped Door in -Cashmere Super Matt **Dove Grey** 28 Super Matt 29 Super Matt **Fjord** 30 Super Matt Graphite 31 Super Matt Mussel Navy Blue 32 Super Matt Super Matt White 33 Reed Green 34 Super Matt Buckingham 37 Five-piece Shaker PVC Door in -Ash Embossed Cashmere 38 Ash Embossed Fir Green 39 Ash Embossed **Dove Grey** 40 Ash Embossed **Graphite** Indigo 41 Ash Embossed 42 Ash Embossed Ivory 43 Ash Embossed Mussel **Navy Blue** 44 Ash Embossed Ash Embossed **Stone Grey** 45 46 Ash Embossed White 47 Smooth Lissa Oak Gresham Shaker Vinyl Wrapped Door in -49 Matt Ivory Super Matt Kombu Green 50 Hadfield Solid Timber Door in -**Painted** Ivory / Duck Egg Blue 53 **55 Painted Dove Grey** Jura 57 Integrated Handle System for Aura, Lumi & Odyssey **Dove Grey Gloss (Odyssey)** 