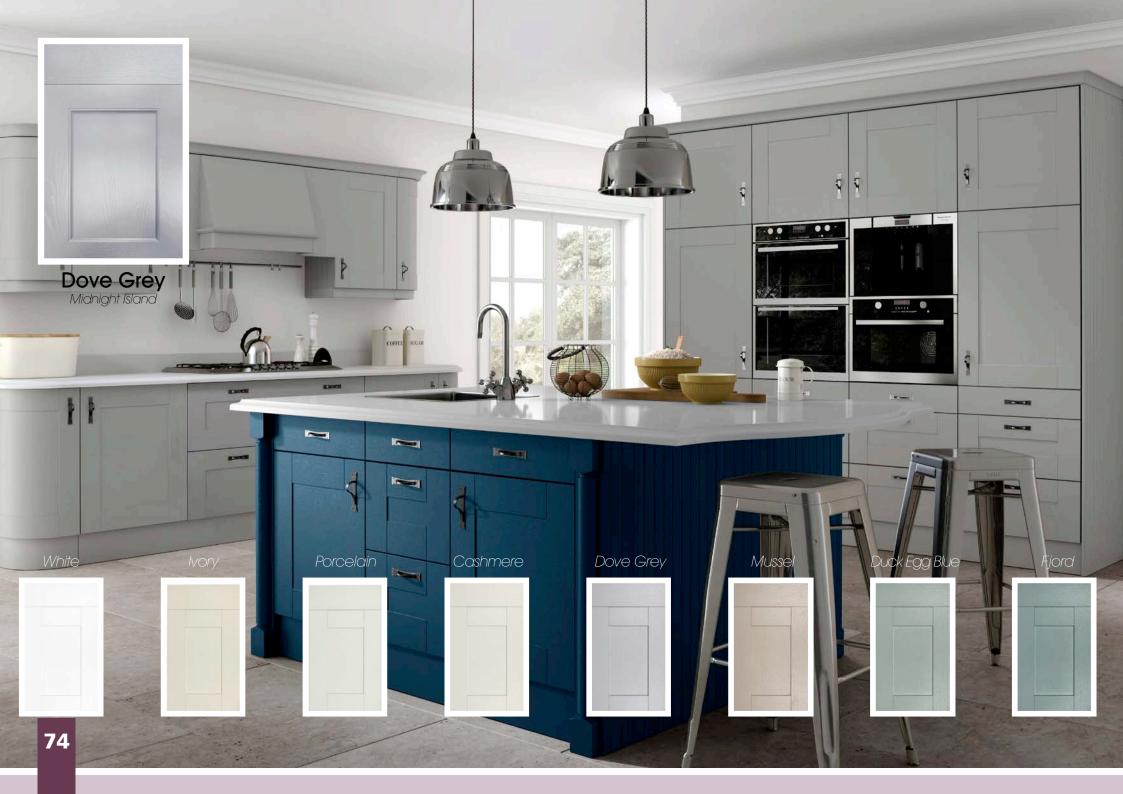

| Range     | Style                                                                                                                                                                                                                                                                                                                                                                                                                                                                                                                                                                                                                                                                                                                                                                                                                                                                                                                                                                                                                                                                                                                                                                                                                                                                                                                                                                                                                                                                                                                                                                                                                                                                                                                                                                                                                                                                                                                                                                                                                                                                                                                          |                          | Colour                          | Page     |
|-----------|--------------------------------------------------------------------------------------------------------------------------------------------------------------------------------------------------------------------------------------------------------------------------------------------------------------------------------------------------------------------------------------------------------------------------------------------------------------------------------------------------------------------------------------------------------------------------------------------------------------------------------------------------------------------------------------------------------------------------------------------------------------------------------------------------------------------------------------------------------------------------------------------------------------------------------------------------------------------------------------------------------------------------------------------------------------------------------------------------------------------------------------------------------------------------------------------------------------------------------------------------------------------------------------------------------------------------------------------------------------------------------------------------------------------------------------------------------------------------------------------------------------------------------------------------------------------------------------------------------------------------------------------------------------------------------------------------------------------------------------------------------------------------------------------------------------------------------------------------------------------------------------------------------------------------------------------------------------------------------------------------------------------------------------------------------------------------------------------------------------------------------|--------------------------|---------------------------------|----------|
| Larissa   | Handleless Lacquered Door in -                                                                                                                                                                                                                                                                                                                                                                                                                                                                                                                                                                                                                                                                                                                                                                                                                                                                                                                                                                                                                                                                                                                                                                                                                                                                                                                                                                                                                                                                                                                                                                                                                                                                                                                                                                                                                                                                                                                                                                                                                                                                                                 | Gloss<br>Gloss           | Alabaster<br>Cashmere           | 59<br>60 |
|           |                                                                                                                                                                                                                                                                                                                                                                                                                                                                                                                                                                                                                                                                                                                                                                                                                                                                                                                                                                                                                                                                                                                                                                                                                                                                                                                                                                                                                                                                                                                                                                                                                                                                                                                                                                                                                                                                                                                                                                                                                                                                                                                                | Gloss                    | Dove Grey                       | 61       |
|           |                                                                                                                                                                                                                                                                                                                                                                                                                                                                                                                                                                                                                                                                                                                                                                                                                                                                                                                                                                                                                                                                                                                                                                                                                                                                                                                                                                                                                                                                                                                                                                                                                                                                                                                                                                                                                                                                                                                                                                                                                                                                                                                                | Gloss                    | Dust Grey                       | 62       |
|           |                                                                                                                                                                                                                                                                                                                                                                                                                                                                                                                                                                                                                                                                                                                                                                                                                                                                                                                                                                                                                                                                                                                                                                                                                                                                                                                                                                                                                                                                                                                                                                                                                                                                                                                                                                                                                                                                                                                                                                                                                                                                                                                                | Gloss                    | Indigo                          | 63       |
|           |                                                                                                                                                                                                                                                                                                                                                                                                                                                                                                                                                                                                                                                                                                                                                                                                                                                                                                                                                                                                                                                                                                                                                                                                                                                                                                                                                                                                                                                                                                                                                                                                                                                                                                                                                                                                                                                                                                                                                                                                                                                                                                                                | Gloss                    | White                           | 64       |
|           |                                                                                                                                                                                                                                                                                                                                                                                                                                                                                                                                                                                                                                                                                                                                                                                                                                                                                                                                                                                                                                                                                                                                                                                                                                                                                                                                                                                                                                                                                                                                                                                                                                                                                                                                                                                                                                                                                                                                                                                                                                                                                                                                | Matt                     | Indigo                          | 65       |
|           |                                                                                                                                                                                                                                                                                                                                                                                                                                                                                                                                                                                                                                                                                                                                                                                                                                                                                                                                                                                                                                                                                                                                                                                                                                                                                                                                                                                                                                                                                                                                                                                                                                                                                                                                                                                                                                                                                                                                                                                                                                                                                                                                | Matt                     | Dove Grey                       | 66       |
|           |                                                                                                                                                                                                                                                                                                                                                                                                                                                                                                                                                                                                                                                                                                                                                                                                                                                                                                                                                                                                                                                                                                                                                                                                                                                                                                                                                                                                                                                                                                                                                                                                                                                                                                                                                                                                                                                                                                                                                                                                                                                                                                                                | Matt                     | Dust Grey                       | 67       |
| Malbam    |                                                                                                                                                                                                                                                                                                                                                                                                                                                                                                                                                                                                                                                                                                                                                                                                                                                                                                                                                                                                                                                                                                                                                                                                                                                                                                                                                                                                                                                                                                                                                                                                                                                                                                                                                                                                                                                                                                                                                                                                                                                                                                                                | Matt                     | White                           | 68       |
| Malham    | Solid Timber Door in -                                                                                                                                                                                                                                                                                                                                                                                                                                                                                                                                                                                                                                                                                                                                                                                                                                                                                                                                                                                                                                                                                                                                                                                                                                                                                                                                                                                                                                                                                                                                                                                                                                                                                                                                                                                                                                                                                                                                                                                                                                                                                                         | Painted                  | Soft Cloud   Mussel             | 71       |
| N W       |                                                                                                                                                                                                                                                                                                                                                                                                                                                                                                                                                                                                                                                                                                                                                                                                                                                                                                                                                                                                                                                                                                                                                                                                                                                                                                                                                                                                                                                                                                                                                                                                                                                                                                                                                                                                                                                                                                                                                                                                                                                                                                                                | Painted                  | Ivory                           | 72<br>74 |
|           |                                                                                                                                                                                                                                                                                                                                                                                                                                                                                                                                                                                                                                                                                                                                                                                                                                                                                                                                                                                                                                                                                                                                                                                                                                                                                                                                                                                                                                                                                                                                                                                                                                                                                                                                                                                                                                                                                                                                                                                                                                                                                                                                | Painted                  | Dove Grey / Midnight            | 74       |
| Odvesov   |                                                                                                                                                                                                                                                                                                                                                                                                                                                                                                                                                                                                                                                                                                                                                                                                                                                                                                                                                                                                                                                                                                                                                                                                                                                                                                                                                                                                                                                                                                                                                                                                                                                                                                                                                                                                                                                                                                                                                                                                                                                                                                                                | Painted                  | Fjord                           | 75<br>77 |
| Odyssey   | Laser Edged Acrylic Door in -                                                                                                                                                                                                                                                                                                                                                                                                                                                                                                                                                                                                                                                                                                                                                                                                                                                                                                                                                                                                                                                                                                                                                                                                                                                                                                                                                                                                                                                                                                                                                                                                                                                                                                                                                                                                                                                                                                                                                                                                                                                                                                  | Gloss                    | Cream                           | 77       |
|           |                                                                                                                                                                                                                                                                                                                                                                                                                                                                                                                                                                                                                                                                                                                                                                                                                                                                                                                                                                                                                                                                                                                                                                                                                                                                                                                                                                                                                                                                                                                                                                                                                                                                                                                                                                                                                                                                                                                                                                                                                                                                                                                                | Gloss<br>Gloss           | Dove Grey<br>White              | 78       |
|           |                                                                                                                                                                                                                                                                                                                                                                                                                                                                                                                                                                                                                                                                                                                                                                                                                                                                                                                                                                                                                                                                                                                                                                                                                                                                                                                                                                                                                                                                                                                                                                                                                                                                                                                                                                                                                                                                                                                                                                                                                                                                                                                                | Matt                     | Osiris Silver                   | 79       |
|           |                                                                                                                                                                                                                                                                                                                                                                                                                                                                                                                                                                                                                                                                                                                                                                                                                                                                                                                                                                                                                                                                                                                                                                                                                                                                                                                                                                                                                                                                                                                                                                                                                                                                                                                                                                                                                                                                                                                                                                                                                                                                                                                                | Matt                     |                                 | 80       |
| Orion     | Handleless Vinyl Wrapped Door in                                                                                                                                                                                                                                                                                                                                                                                                                                                                                                                                                                                                                                                                                                                                                                                                                                                                                                                                                                                                                                                                                                                                                                                                                                                                                                                                                                                                                                                                                                                                                                                                                                                                                                                                                                                                                                                                                                                                                                                                                                                                                               |                          | Fjord / White                   | 81<br>83 |
|           |                                                                                                                                                                                                                                                                                                                                                                                                                                                                                                                                                                                                                                                                                                                                                                                                                                                                                                                                                                                                                                                                                                                                                                                                                                                                                                                                                                                                                                                                                                                                                                                                                                                                                                                                                                                                                                                                                                                                                                                                                                                                                                                                |                          | Light Concrete                  | 84       |
|           |                                                                                                                                                                                                                                                                                                                                                                                                                                                                                                                                                                                                                                                                                                                                                                                                                                                                                                                                                                                                                                                                                                                                                                                                                                                                                                                                                                                                                                                                                                                                                                                                                                                                                                                                                                                                                                                                                                                                                                                                                                                                                                                                | Super Matt<br>Super Matt | Navy Blue / Graphite            | 85       |
| Rivington | Narrow Framed Shaker Door in -                                                                                                                                                                                                                                                                                                                                                                                                                                                                                                                                                                                                                                                                                                                                                                                                                                                                                                                                                                                                                                                                                                                                                                                                                                                                                                                                                                                                                                                                                                                                                                                                                                                                                                                                                                                                                                                                                                                                                                                                                                                                                                 |                          | Navy Blue / Graphite Cashmere   | 87       |
|           |                                                                                                                                                                                                                                                                                                                                                                                                                                                                                                                                                                                                                                                                                                                                                                                                                                                                                                                                                                                                                                                                                                                                                                                                                                                                                                                                                                                                                                                                                                                                                                                                                                                                                                                                                                                                                                                                                                                                                                                                                                                                                                                                |                          |                                 | 88       |
|           |                                                                                                                                                                                                                                                                                                                                                                                                                                                                                                                                                                                                                                                                                                                                                                                                                                                                                                                                                                                                                                                                                                                                                                                                                                                                                                                                                                                                                                                                                                                                                                                                                                                                                                                                                                                                                                                                                                                                                                                                                                                                                                                                | Super Matt<br>Super Matt | Dove Grey Dust Grey             | 89       |
|           | The second secon |                          | Graphite                        | 90       |
|           |                                                                                                                                                                                                                                                                                                                                                                                                                                                                                                                                                                                                                                                                                                                                                                                                                                                                                                                                                                                                                                                                                                                                                                                                                                                                                                                                                                                                                                                                                                                                                                                                                                                                                                                                                                                                                                                                                                                                                                                                                                                                                                                                | Super Matt               |                                 | 91       |
|           |                                                                                                                                                                                                                                                                                                                                                                                                                                                                                                                                                                                                                                                                                                                                                                                                                                                                                                                                                                                                                                                                                                                                                                                                                                                                                                                                                                                                                                                                                                                                                                                                                                                                                                                                                                                                                                                                                                                                                                                                                                                                                                                                | Super Matt<br>Super Matt | Graphite / Dove Grey Stone Grey | 92       |
|           |                                                                                                                                                                                                                                                                                                                                                                                                                                                                                                                                                                                                                                                                                                                                                                                                                                                                                                                                                                                                                                                                                                                                                                                                                                                                                                                                                                                                                                                                                                                                                                                                                                                                                                                                                                                                                                                                                                                                                                                                                                                                                                                                | Super Matt               | White                           | 93       |
| Voque     | Vinyl Wrannad Door in                                                                                                                                                                                                                                                                                                                                                                                                                                                                                                                                                                                                                                                                                                                                                                                                                                                                                                                                                                                                                                                                                                                                                                                                                                                                                                                                                                                                                                                                                                                                                                                                                                                                                                                                                                                                                                                                                                                                                                                                                                                                                                          | Gloss                    | Alabaster                       | 95       |
| Vogue     | Vinyl Wrapped Door in -                                                                                                                                                                                                                                                                                                                                                                                                                                                                                                                                                                                                                                                                                                                                                                                                                                                                                                                                                                                                                                                                                                                                                                                                                                                                                                                                                                                                                                                                                                                                                                                                                                                                                                                                                                                                                                                                                                                                                                                                                                                                                                        | Gloss                    | Cashmere                        | 96       |
|           |                                                                                                                                                                                                                                                                                                                                                                                                                                                                                                                                                                                                                                                                                                                                                                                                                                                                                                                                                                                                                                                                                                                                                                                                                                                                                                                                                                                                                                                                                                                                                                                                                                                                                                                                                                                                                                                                                                                                                                                                                                                                                                                                | Gloss                    | Dove Grey                       | 97       |
|           |                                                                                                                                                                                                                                                                                                                                                                                                                                                                                                                                                                                                                                                                                                                                                                                                                                                                                                                                                                                                                                                                                                                                                                                                                                                                                                                                                                                                                                                                                                                                                                                                                                                                                                                                                                                                                                                                                                                                                                                                                                                                                                                                | Gloss                    | Dust Grey                       | 98       |
|           |                                                                                                                                                                                                                                                                                                                                                                                                                                                                                                                                                                                                                                                                                                                                                                                                                                                                                                                                                                                                                                                                                                                                                                                                                                                                                                                                                                                                                                                                                                                                                                                                                                                                                                                                                                                                                                                                                                                                                                                                                                                                                                                                | Gloss                    | Indigo                          | 100      |
|           |                                                                                                                                                                                                                                                                                                                                                                                                                                                                                                                                                                                                                                                                                                                                                                                                                                                                                                                                                                                                                                                                                                                                                                                                                                                                                                                                                                                                                                                                                                                                                                                                                                                                                                                                                                                                                                                                                                                                                                                                                                                                                                                                | Gloss                    | White                           | 101      |
|           |                                                                                                                                                                                                                                                                                                                                                                                                                                                                                                                                                                                                                                                                                                                                                                                                                                                                                                                                                                                                                                                                                                                                                                                                                                                                                                                                                                                                                                                                                                                                                                                                                                                                                                                                                                                                                                                                                                                                                                                                                                                                                                                                | Gloss                    | White / Cashmere                | 102      |
|           |                                                                                                                                                                                                                                                                                                                                                                                                                                                                                                                                                                                                                                                                                                                                                                                                                                                                                                                                                                                                                                                                                                                                                                                                                                                                                                                                                                                                                                                                                                                                                                                                                                                                                                                                                                                                                                                                                                                                                                                                                                                                                                                                | 01033                    | Time / Casimiere                | 102      |