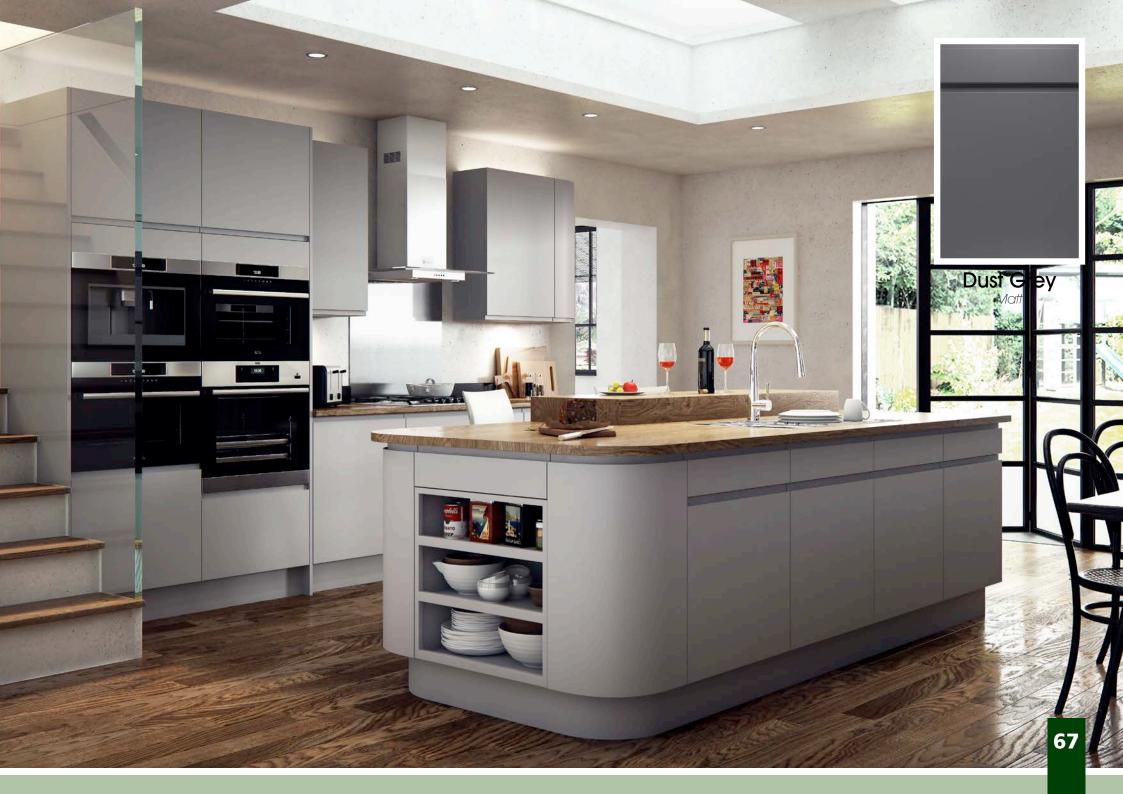

| Range     | Style                                                                                                                                                                                                                                                                                                                                                                                                                                                                                                                                                                                                                                                                                                                                                                                                                                                                                                                                                                                                                                                                                                                                                                                                                                                                                                                                                                                                                                                                                                                                                                                                                                                                                                                                                                                                                                                                                                                                                                                                                                                                                                                          |                          | Colour                          | Page     |
|-----------|--------------------------------------------------------------------------------------------------------------------------------------------------------------------------------------------------------------------------------------------------------------------------------------------------------------------------------------------------------------------------------------------------------------------------------------------------------------------------------------------------------------------------------------------------------------------------------------------------------------------------------------------------------------------------------------------------------------------------------------------------------------------------------------------------------------------------------------------------------------------------------------------------------------------------------------------------------------------------------------------------------------------------------------------------------------------------------------------------------------------------------------------------------------------------------------------------------------------------------------------------------------------------------------------------------------------------------------------------------------------------------------------------------------------------------------------------------------------------------------------------------------------------------------------------------------------------------------------------------------------------------------------------------------------------------------------------------------------------------------------------------------------------------------------------------------------------------------------------------------------------------------------------------------------------------------------------------------------------------------------------------------------------------------------------------------------------------------------------------------------------------|--------------------------|---------------------------------|----------|
| Larissa   | Handleless Lacquered Door in -                                                                                                                                                                                                                                                                                                                                                                                                                                                                                                                                                                                                                                                                                                                                                                                                                                                                                                                                                                                                                                                                                                                                                                                                                                                                                                                                                                                                                                                                                                                                                                                                                                                                                                                                                                                                                                                                                                                                                                                                                                                                                                 | Gloss<br>Gloss           | Alabaster<br>Cashmere           | 59<br>60 |
|           |                                                                                                                                                                                                                                                                                                                                                                                                                                                                                                                                                                                                                                                                                                                                                                                                                                                                                                                                                                                                                                                                                                                                                                                                                                                                                                                                                                                                                                                                                                                                                                                                                                                                                                                                                                                                                                                                                                                                                                                                                                                                                                                                | Gloss                    | Dove Grey                       | 61       |
|           |                                                                                                                                                                                                                                                                                                                                                                                                                                                                                                                                                                                                                                                                                                                                                                                                                                                                                                                                                                                                                                                                                                                                                                                                                                                                                                                                                                                                                                                                                                                                                                                                                                                                                                                                                                                                                                                                                                                                                                                                                                                                                                                                | Gloss                    | Dust Grey                       | 62       |
|           |                                                                                                                                                                                                                                                                                                                                                                                                                                                                                                                                                                                                                                                                                                                                                                                                                                                                                                                                                                                                                                                                                                                                                                                                                                                                                                                                                                                                                                                                                                                                                                                                                                                                                                                                                                                                                                                                                                                                                                                                                                                                                                                                | Gloss                    | Indigo                          | 63       |
|           |                                                                                                                                                                                                                                                                                                                                                                                                                                                                                                                                                                                                                                                                                                                                                                                                                                                                                                                                                                                                                                                                                                                                                                                                                                                                                                                                                                                                                                                                                                                                                                                                                                                                                                                                                                                                                                                                                                                                                                                                                                                                                                                                | Gloss                    | White                           | 64       |
|           |                                                                                                                                                                                                                                                                                                                                                                                                                                                                                                                                                                                                                                                                                                                                                                                                                                                                                                                                                                                                                                                                                                                                                                                                                                                                                                                                                                                                                                                                                                                                                                                                                                                                                                                                                                                                                                                                                                                                                                                                                                                                                                                                | Matt                     | Indigo                          | 65       |
|           |                                                                                                                                                                                                                                                                                                                                                                                                                                                                                                                                                                                                                                                                                                                                                                                                                                                                                                                                                                                                                                                                                                                                                                                                                                                                                                                                                                                                                                                                                                                                                                                                                                                                                                                                                                                                                                                                                                                                                                                                                                                                                                                                | Matt                     | Dove Grey                       | 66       |
|           |                                                                                                                                                                                                                                                                                                                                                                                                                                                                                                                                                                                                                                                                                                                                                                                                                                                                                                                                                                                                                                                                                                                                                                                                                                                                                                                                                                                                                                                                                                                                                                                                                                                                                                                                                                                                                                                                                                                                                                                                                                                                                                                                | Matt                     | Dust Grey                       | 67       |
| Malbam    |                                                                                                                                                                                                                                                                                                                                                                                                                                                                                                                                                                                                                                                                                                                                                                                                                                                                                                                                                                                                                                                                                                                                                                                                                                                                                                                                                                                                                                                                                                                                                                                                                                                                                                                                                                                                                                                                                                                                                                                                                                                                                                                                | Matt                     | White                           | 68       |
| Malham    | Solid Timber Door in -                                                                                                                                                                                                                                                                                                                                                                                                                                                                                                                                                                                                                                                                                                                                                                                                                                                                                                                                                                                                                                                                                                                                                                                                                                                                                                                                                                                                                                                                                                                                                                                                                                                                                                                                                                                                                                                                                                                                                                                                                                                                                                         | Painted                  | Soft Cloud   Mussel             | 71       |
| N W       |                                                                                                                                                                                                                                                                                                                                                                                                                                                                                                                                                                                                                                                                                                                                                                                                                                                                                                                                                                                                                                                                                                                                                                                                                                                                                                                                                                                                                                                                                                                                                                                                                                                                                                                                                                                                                                                                                                                                                                                                                                                                                                                                | Painted                  | Ivory                           | 72<br>74 |
|           |                                                                                                                                                                                                                                                                                                                                                                                                                                                                                                                                                                                                                                                                                                                                                                                                                                                                                                                                                                                                                                                                                                                                                                                                                                                                                                                                                                                                                                                                                                                                                                                                                                                                                                                                                                                                                                                                                                                                                                                                                                                                                                                                | Painted                  | Dove Grey / Midnight            | 74       |
| Odvesov   |                                                                                                                                                                                                                                                                                                                                                                                                                                                                                                                                                                                                                                                                                                                                                                                                                                                                                                                                                                                                                                                                                                                                                                                                                                                                                                                                                                                                                                                                                                                                                                                                                                                                                                                                                                                                                                                                                                                                                                                                                                                                                                                                | Painted                  | Fjord                           | 75<br>77 |
| Odyssey   | Laser Edged Acrylic Door in -                                                                                                                                                                                                                                                                                                                                                                                                                                                                                                                                                                                                                                                                                                                                                                                                                                                                                                                                                                                                                                                                                                                                                                                                                                                                                                                                                                                                                                                                                                                                                                                                                                                                                                                                                                                                                                                                                                                                                                                                                                                                                                  | Gloss                    | Cream                           | 77       |
|           |                                                                                                                                                                                                                                                                                                                                                                                                                                                                                                                                                                                                                                                                                                                                                                                                                                                                                                                                                                                                                                                                                                                                                                                                                                                                                                                                                                                                                                                                                                                                                                                                                                                                                                                                                                                                                                                                                                                                                                                                                                                                                                                                | Gloss<br>Gloss           | Dove Grey<br>White              | 78       |
|           |                                                                                                                                                                                                                                                                                                                                                                                                                                                                                                                                                                                                                                                                                                                                                                                                                                                                                                                                                                                                                                                                                                                                                                                                                                                                                                                                                                                                                                                                                                                                                                                                                                                                                                                                                                                                                                                                                                                                                                                                                                                                                                                                | Matt                     | Osiris Silver                   | 79       |
|           |                                                                                                                                                                                                                                                                                                                                                                                                                                                                                                                                                                                                                                                                                                                                                                                                                                                                                                                                                                                                                                                                                                                                                                                                                                                                                                                                                                                                                                                                                                                                                                                                                                                                                                                                                                                                                                                                                                                                                                                                                                                                                                                                | Matt                     |                                 | 80       |
| Orion     | Handleless Vinyl Wrapped Door in                                                                                                                                                                                                                                                                                                                                                                                                                                                                                                                                                                                                                                                                                                                                                                                                                                                                                                                                                                                                                                                                                                                                                                                                                                                                                                                                                                                                                                                                                                                                                                                                                                                                                                                                                                                                                                                                                                                                                                                                                                                                                               |                          | Fjord / White                   | 81<br>83 |
|           |                                                                                                                                                                                                                                                                                                                                                                                                                                                                                                                                                                                                                                                                                                                                                                                                                                                                                                                                                                                                                                                                                                                                                                                                                                                                                                                                                                                                                                                                                                                                                                                                                                                                                                                                                                                                                                                                                                                                                                                                                                                                                                                                |                          | Light Concrete                  | 84       |
|           |                                                                                                                                                                                                                                                                                                                                                                                                                                                                                                                                                                                                                                                                                                                                                                                                                                                                                                                                                                                                                                                                                                                                                                                                                                                                                                                                                                                                                                                                                                                                                                                                                                                                                                                                                                                                                                                                                                                                                                                                                                                                                                                                | Super Matt<br>Super Matt | Navy Blue / Graphite            | 85       |
| Rivington | Narrow Framed Shaker Door in -                                                                                                                                                                                                                                                                                                                                                                                                                                                                                                                                                                                                                                                                                                                                                                                                                                                                                                                                                                                                                                                                                                                                                                                                                                                                                                                                                                                                                                                                                                                                                                                                                                                                                                                                                                                                                                                                                                                                                                                                                                                                                                 |                          | Navy Blue / Graphite Cashmere   | 87       |
|           |                                                                                                                                                                                                                                                                                                                                                                                                                                                                                                                                                                                                                                                                                                                                                                                                                                                                                                                                                                                                                                                                                                                                                                                                                                                                                                                                                                                                                                                                                                                                                                                                                                                                                                                                                                                                                                                                                                                                                                                                                                                                                                                                |                          |                                 | 88       |
|           |                                                                                                                                                                                                                                                                                                                                                                                                                                                                                                                                                                                                                                                                                                                                                                                                                                                                                                                                                                                                                                                                                                                                                                                                                                                                                                                                                                                                                                                                                                                                                                                                                                                                                                                                                                                                                                                                                                                                                                                                                                                                                                                                | Super Matt<br>Super Matt | Dove Grey Dust Grey             | 89       |
|           | The second secon |                          | Graphite                        | 90       |
|           |                                                                                                                                                                                                                                                                                                                                                                                                                                                                                                                                                                                                                                                                                                                                                                                                                                                                                                                                                                                                                                                                                                                                                                                                                                                                                                                                                                                                                                                                                                                                                                                                                                                                                                                                                                                                                                                                                                                                                                                                                                                                                                                                | Super Matt               |                                 | 91       |
|           |                                                                                                                                                                                                                                                                                                                                                                                                                                                                                                                                                                                                                                                                                                                                                                                                                                                                                                                                                                                                                                                                                                                                                                                                                                                                                                                                                                                                                                                                                                                                                                                                                                                                                                                                                                                                                                                                                                                                                                                                                                                                                                                                | Super Matt<br>Super Matt | Graphite / Dove Grey Stone Grey | 92       |
|           |                                                                                                                                                                                                                                                                                                                                                                                                                                                                                                                                                                                                                                                                                                                                                                                                                                                                                                                                                                                                                                                                                                                                                                                                                                                                                                                                                                                                                                                                                                                                                                                                                                                                                                                                                                                                                                                                                                                                                                                                                                                                                                                                | Super Matt               | White                           | 93       |
| Voque     | Vinyl Wrannad Door in                                                                                                                                                                                                                                                                                                                                                                                                                                                                                                                                                                                                                                                                                                                                                                                                                                                                                                                                                                                                                                                                                                                                                                                                                                                                                                                                                                                                                                                                                                                                                                                                                                                                                                                                                                                                                                                                                                                                                                                                                                                                                                          | Gloss                    | Alabaster                       | 95       |
| Vogue     | Vinyl Wrapped Door in -                                                                                                                                                                                                                                                                                                                                                                                                                                                                                                                                                                                                                                                                                                                                                                                                                                                                                                                                                                                                                                                                                                                                                                                                                                                                                                                                                                                                                                                                                                                                                                                                                                                                                                                                                                                                                                                                                                                                                                                                                                                                                                        | Gloss                    | Cashmere                        | 96       |
|           |                                                                                                                                                                                                                                                                                                                                                                                                                                                                                                                                                                                                                                                                                                                                                                                                                                                                                                                                                                                                                                                                                                                                                                                                                                                                                                                                                                                                                                                                                                                                                                                                                                                                                                                                                                                                                                                                                                                                                                                                                                                                                                                                | Gloss                    | Dove Grey                       | 97       |
|           |                                                                                                                                                                                                                                                                                                                                                                                                                                                                                                                                                                                                                                                                                                                                                                                                                                                                                                                                                                                                                                                                                                                                                                                                                                                                                                                                                                                                                                                                                                                                                                                                                                                                                                                                                                                                                                                                                                                                                                                                                                                                                                                                | Gloss                    | Dust Grey                       | 98       |
|           |                                                                                                                                                                                                                                                                                                                                                                                                                                                                                                                                                                                                                                                                                                                                                                                                                                                                                                                                                                                                                                                                                                                                                                                                                                                                                                                                                                                                                                                                                                                                                                                                                                                                                                                                                                                                                                                                                                                                                                                                                                                                                                                                | Gloss                    | Indigo                          | 100      |
|           |                                                                                                                                                                                                                                                                                                                                                                                                                                                                                                                                                                                                                                                                                                                                                                                                                                                                                                                                                                                                                                                                                                                                                                                                                                                                                                                                                                                                                                                                                                                                                                                                                                                                                                                                                                                                                                                                                                                                                                                                                                                                                                                                | Gloss                    | White                           | 101      |
|           |                                                                                                                                                                                                                                                                                                                                                                                                                                                                                                                                                                                                                                                                                                                                                                                                                                                                                                                                                                                                                                                                                                                                                                                                                                                                                                                                                                                                                                                                                                                                                                                                                                                                                                                                                                                                                                                                                                                                                                                                                                                                                                                                | Gloss                    | White / Cashmere                | 102      |
|           |                                                                                                                                                                                                                                                                                                                                                                                                                                                                                                                                                                                                                                                                                                                                                                                                                                                                                                                                                                                                                                                                                                                                                                                                                                                                                                                                                                                                                                                                                                                                                                                                                                                                                                                                                                                                                                                                                                                                                                                                                                                                                                                                | 01033                    | Time / Casimiere                | 102      |