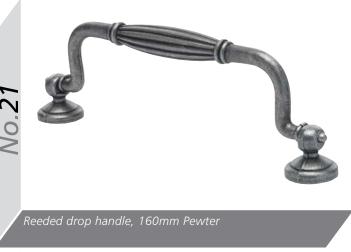

| Colour Options             | 104 |
|----------------------------|-----|
| MTM Door Options           | 106 |
| Handle Options             | 108 |
| Lighting Options           | 125 |
| Gola System                | 126 |
| Storage Options            | 128 |
| <b>Accessory Options</b>   | 132 |
| <b>Vertex Drawer Boxes</b> | 134 |
| Basics Range               | 136 |
| Door Key                   | 137 |
|                            |     |