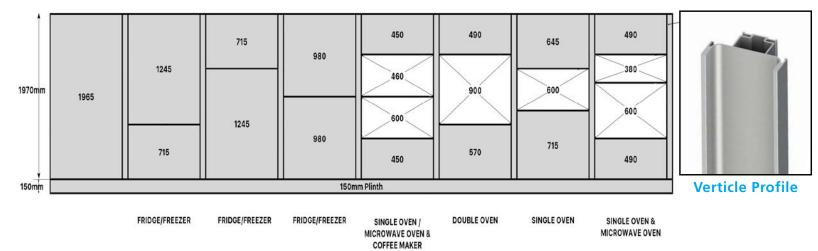

Como High Output LED Cabinet Light in Nickel



Corsica LED Strip Lights. Available in various lengths, Corner Fit, 'Y'-Splitters and Door Sensors

## Gold System

The Gola System can be used to produce a stylish contemporary finish, with no need for filler panels and with NO restrictions on panel or door widths (the only restrictions are the heights of Base units), giving a much sleeker look and a more modern appearance - making it perfectly suited to our extensive Made to Order Ranges.

Our Vogue Stock Range has been specifically developed with specific Gola sizes in mind for a 'No-Fuss straight off the shelf' solution.







Upper Profile

Anthracite



Central Profile



#### Available from Stock in





#### Larder Doors & Appliance Fitting (Compatible with Integrated Appliances)



All colours are as close as the reproduction process allows.



# Storage



150mm Pull Out Unit



300mm Base Pull Out - Left & Right Versions available, 400mm also available













3/4 Corner Carousel to suit 900mm 'L' Shaped Corner Base Unit







Ultimate Carousel to suit 900mm 'L' Shaped Corner Base Unit



1/2 Corner Carousel - Available in 900 (450mm Door) & 1000 (500/600mm Door)



Pull Out Corner Shelf to suit 1000mm Base Unit - Available in Left or Right Corner Unit



Universal Corner Optimiser - Available in Left or Right Corner Unit, to suit Bases 800, 900, 1000



Corner Organiser - Available in 900mm & 1000mm Available in Left or Right Corner Unit



2 Section short Wastehin 450mm



3 Section Wide Tall Wastebin 600mm





Single Section Wastebin 15L



3 Section Na