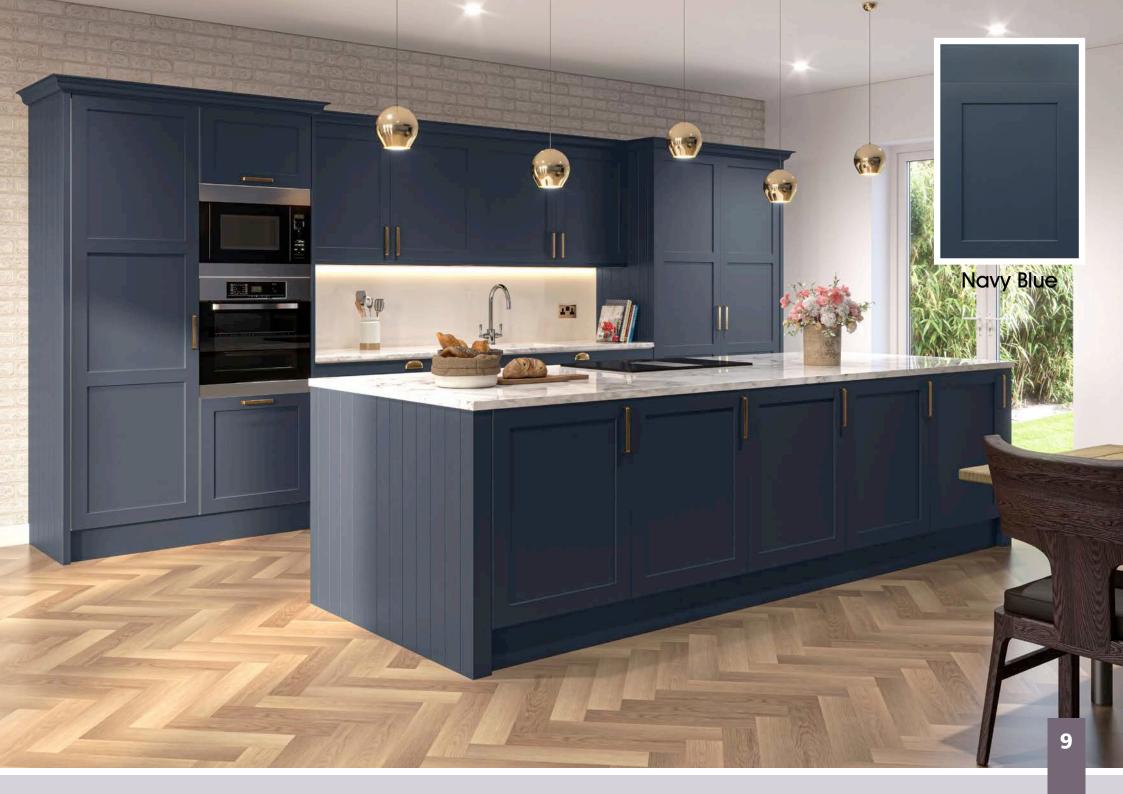

## Albany

The Narrow Solid ash shaker frame in Albany oozes both style and substance. Available from stock in 4 on trend colours or create your own unique kitchen with a choice of another 11 painted to order colours.