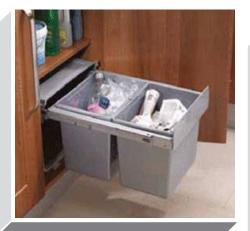

le



#### Available from Stock in





#### Larder Doors & Appliance Fitting (Compatible with Integrated Appliances)



All colours are as close as the reproduction process allows.



# Storage



150mm Pull Out Unit



300mm Base Pull Out - Left & Right Versions available, 400mm also available













3/4 Corner Carousel to suit 900mm 'L' Shaped Corner Base Unit







Ultimate Carousel to suit 900mm 'L' Shaped Corner Base Unit



1/2 Corner Carousel - Available in 900 (450mm Door) & 1000 (500/600mm Door)



Pull Out Corner Shelf to suit 1000mm Base Unit - Available in Left or Right Corner Unit



Universal Corner Optimiser - Available in Left or Right Corner Unit, to suit Bases 800, 900, 1000



Corner Organiser - Available in 900mm & 1000mm Available in Left or Right Corner Unit



2 Section short Wastehin 450mm



3 Section Wide Tall Wastebin 600mm





Single Section Wastebin 15L



3 Section Narrow Wastebin 400mm



3 Section Narrow Wastehin 300mm







Supra Pull Out Module - Universal Left or Right Soft Close
Designed specifically to utilise unit space



3 Section Wastebin - Available in 500mm (45L) & 600mm (56L)



2 Section Wastebin - Available in 500mm (45L) & 600mm (56L)

# Accessory Options



Soft Close Drawer Box Kit 1 270mm



Soft Close Drawer Box Kit 2 450mm



Vantage Gallery Rails (Pair) \*two Pairs required For Double



Vantage Gallery Rail Bracket (Pair) Single Height 141mm



Vantage Gallery Rail Bracket (Pair) Double Height 204mm



Soft Close 90 Degree Hinge



Soft Close 45 Degree Hinge



Soft Close 90 Degree Blind Corner Hinge







Bac