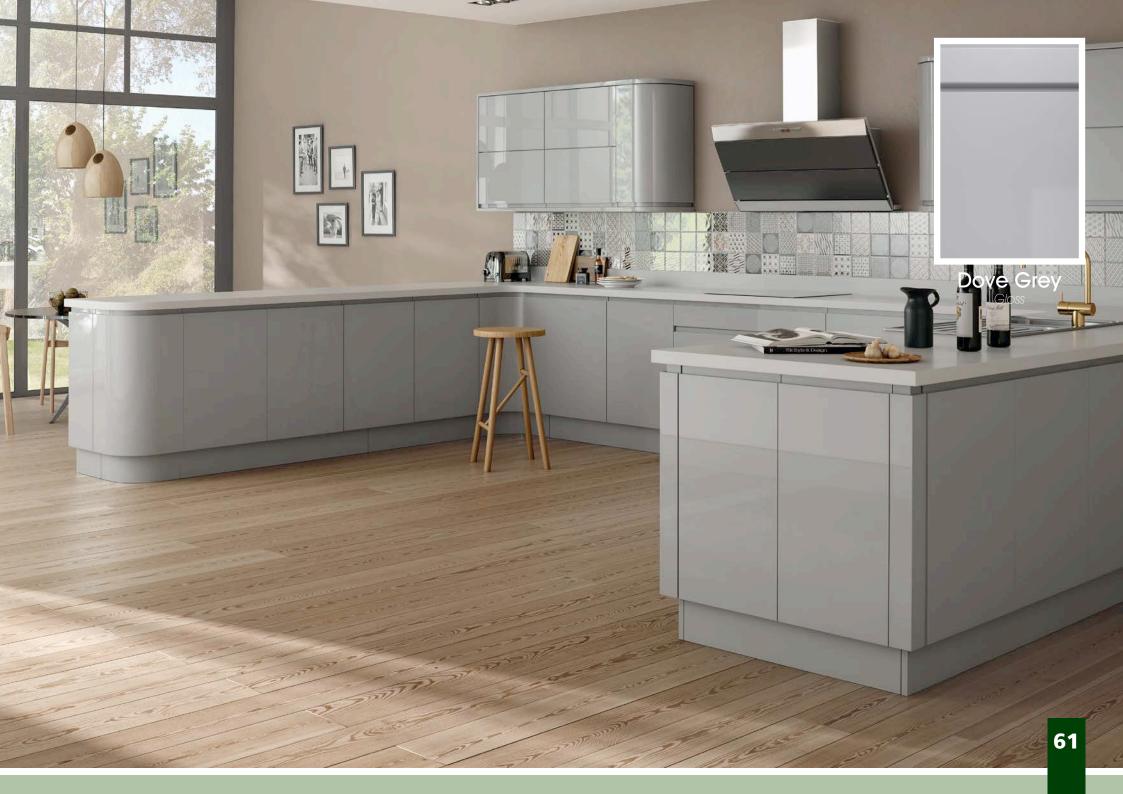

| Range     | Style                                                                                                                                                                                                                                                                                                                                                                                                                                                                                                                                                                                                                                                                                                                                                                                                                                                                                                                                                                                                                                                                                                                                                                                                                                                                                                                                                                                                                                                                                                                                                                                                                                                                                                                                                                                                                                                                                                                                                                                                                                                                                                                          |                          | Colour                          | Page     |
|-----------|--------------------------------------------------------------------------------------------------------------------------------------------------------------------------------------------------------------------------------------------------------------------------------------------------------------------------------------------------------------------------------------------------------------------------------------------------------------------------------------------------------------------------------------------------------------------------------------------------------------------------------------------------------------------------------------------------------------------------------------------------------------------------------------------------------------------------------------------------------------------------------------------------------------------------------------------------------------------------------------------------------------------------------------------------------------------------------------------------------------------------------------------------------------------------------------------------------------------------------------------------------------------------------------------------------------------------------------------------------------------------------------------------------------------------------------------------------------------------------------------------------------------------------------------------------------------------------------------------------------------------------------------------------------------------------------------------------------------------------------------------------------------------------------------------------------------------------------------------------------------------------------------------------------------------------------------------------------------------------------------------------------------------------------------------------------------------------------------------------------------------------|--------------------------|---------------------------------|----------|
| Larissa   | Handleless Lacquered Door in -                                                                                                                                                                                                                                                                                                                                                                                                                                                                                                                                                                                                                                                                                                                                                                                                                                                                                                                                                                                                                                                                                                                                                                                                                                                                                                                                                                                                                                                                                                                                                                                                                                                                                                                                                                                                                                                                                                                                                                                                                                                                                                 | Gloss<br>Gloss           | Alabaster<br>Cashmere           | 59<br>60 |
|           |                                                                                                                                                                                                                                                                                                                                                                                                                                                                                                                                                                                                                                                                                                                                                                                                                                                                                                                                                                                                                                                                                                                                                                                                                                                                                                                                                                                                                                                                                                                                                                                                                                                                                                                                                                                                                                                                                                                                                                                                                                                                                                                                | Gloss                    | Dove Grey                       | 61       |
|           |                                                                                                                                                                                                                                                                                                                                                                                                                                                                                                                                                                                                                                                                                                                                                                                                                                                                                                                                                                                                                                                                                                                                                                                                                                                                                                                                                                                                                                                                                                                                                                                                                                                                                                                                                                                                                                                                                                                                                                                                                                                                                                                                | Gloss                    | Dust Grey                       | 62       |
|           |                                                                                                                                                                                                                                                                                                                                                                                                                                                                                                                                                                                                                                                                                                                                                                                                                                                                                                                                                                                                                                                                                                                                                                                                                                                                                                                                                                                                                                                                                                                                                                                                                                                                                                                                                                                                                                                                                                                                                                                                                                                                                                                                | Gloss                    | Indigo                          | 63       |
|           |                                                                                                                                                                                                                                                                                                                                                                                                                                                                                                                                                                                                                                                                                                                                                                                                                                                                                                                                                                                                                                                                                                                                                                                                                                                                                                                                                                                                                                                                                                                                                                                                                                                                                                                                                                                                                                                                                                                                                                                                                                                                                                                                | Gloss                    | White                           | 64       |
|           |                                                                                                                                                                                                                                                                                                                                                                                                                                                                                                                                                                                                                                                                                                                                                                                                                                                                                                                                                                                                                                                                                                                                                                                                                                                                                                                                                                                                                                                                                                                                                                                                                                                                                                                                                                                                                                                                                                                                                                                                                                                                                                                                | Matt                     | Indigo                          | 65       |
|           |                                                                                                                                                                                                                                                                                                                                                                                                                                                                                                                                                                                                                                                                                                                                                                                                                                                                                                                                                                                                                                                                                                                                                                                                                                                                                                                                                                                                                                                                                                                                                                                                                                                                                                                                                                                                                                                                                                                                                                                                                                                                                                                                | Matt                     | Dove Grey                       | 66       |
|           |                                                                                                                                                                                                                                                                                                                                                                                                                                                                                                                                                                                                                                                                                                                                                                                                                                                                                                                                                                                                                                                                                                                                                                                                                                                                                                                                                                                                                                                                                                                                                                                                                                                                                                                                                                                                                                                                                                                                                                                                                                                                                                                                | Matt                     | Dust Grey                       | 67       |
| Malbam    |                                                                                                                                                                                                                                                                                                                                                                                                                                                                                                                                                                                                                                                                                                                                                                                                                                                                                                                                                                                                                                                                                                                                                                                                                                                                                                                                                                                                                                                                                                                                                                                                                                                                                                                                                                                                                                                                                                                                                                                                                                                                                                                                | Matt                     | White                           | 68       |
| Malham    | Solid Timber Door in -                                                                                                                                                                                                                                                                                                                                                                                                                                                                                                                                                                                                                                                                                                                                                                                                                                                                                                                                                                                                                                                                                                                                                                                                                                                                                                                                                                                                                                                                                                                                                                                                                                                                                                                                                                                                                                                                                                                                                                                                                                                                                                         | Painted                  | Soft Cloud   Mussel             | 71       |
| N W       |                                                                                                                                                                                                                                                                                                                                                                                                                                                                                                                                                                                                                                                                                                                                                                                                                                                                                                                                                                                                                                                                                                                                                                                                                                                                                                                                                                                                                                                                                                                                                                                                                                                                                                                                                                                                                                                                                                                                                                                                                                                                                                                                | Painted                  | Ivory                           | 72<br>74 |
|           |                                                                                                                                                                                                                                                                                                                                                                                                                                                                                                                                                                                                                                                                                                                                                                                                                                                                                                                                                                                                                                                                                                                                                                                                                                                                                                                                                                                                                                                                                                                                                                                                                                                                                                                                                                                                                                                                                                                                                                                                                                                                                                                                | Painted                  | Dove Grey / Midnight            | 74       |
| Odvesov   |                                                                                                                                                                                                                                                                                                                                                                                                                                                                                                                                                                                                                                                                                                                                                                                                                                                                                                                                                                                                                                                                                                                                                                                                                                                                                                                                                                                                                                                                                                                                                                                                                                                                                                                                                                                                                                                                                                                                                                                                                                                                                                                                | Painted                  | Fjord                           | 75<br>77 |
| Odyssey   | Laser Edged Acrylic Door in -                                                                                                                                                                                                                                                                                                                                                                                                                                                                                                                                                                                                                                                                                                                                                                                                                                                                                                                                                                                                                                                                                                                                                                                                                                                                                                                                                                                                                                                                                                                                                                                                                                                                                                                                                                                                                                                                                                                                                                                                                                                                                                  | Gloss                    | Cream                           | 77       |
|           |                                                                                                                                                                                                                                                                                                                                                                                                                                                                                                                                                                                                                                                                                                                                                                                                                                                                                                                                                                                                                                                                                                                                                                                                                                                                                                                                                                                                                                                                                                                                                                                                                                                                                                                                                                                                                                                                                                                                                                                                                                                                                                                                | Gloss<br>Gloss           | Dove Grey<br>White              | 78       |
|           |                                                                                                                                                                                                                                                                                                                                                                                                                                                                                                                                                                                                                                                                                                                                                                                                                                                                                                                                                                                                                                                                                                                                                                                                                                                                                                                                                                                                                                                                                                                                                                                                                                                                                                                                                                                                                                                                                                                                                                                                                                                                                                                                | Matt                     | Osiris Silver                   | 79       |
|           |                                                                                                                                                                                                                                                                                                                                                                                                                                                                                                                                                                                                                                                                                                                                                                                                                                                                                                                                                                                                                                                                                                                                                                                                                                                                                                                                                                                                                                                                                                                                                                                                                                                                                                                                                                                                                                                                                                                                                                                                                                                                                                                                | Matt                     |                                 | 80       |
| Orion     | Handleless Vinyl Wrapped Door in                                                                                                                                                                                                                                                                                                                                                                                                                                                                                                                                                                                                                                                                                                                                                                                                                                                                                                                                                                                                                                                                                                                                                                                                                                                                                                                                                                                                                                                                                                                                                                                                                                                                                                                                                                                                                                                                                                                                                                                                                                                                                               |                          | Fjord / White                   | 81<br>83 |
|           |                                                                                                                                                                                                                                                                                                                                                                                                                                                                                                                                                                                                                                                                                                                                                                                                                                                                                                                                                                                                                                                                                                                                                                                                                                                                                                                                                                                                                                                                                                                                                                                                                                                                                                                                                                                                                                                                                                                                                                                                                                                                                                                                |                          | Light Concrete                  | 84       |
|           |                                                                                                                                                                                                                                                                                                                                                                                                                                                                                                                                                                                                                                                                                                                                                                                                                                                                                                                                                                                                                                                                                                                                                                                                                                                                                                                                                                                                                                                                                                                                                                                                                                                                                                                                                                                                                                                                                                                                                                                                                                                                                                                                | Super Matt<br>Super Matt | Navy Blue / Graphite            | 85       |
| Rivington | Narrow Framed Shaker Door in -                                                                                                                                                                                                                                                                                                                                                                                                                                                                                                                                                                                                                                                                                                                                                                                                                                                                                                                                                                                                                                                                                                                                                                                                                                                                                                                                                                                                                                                                                                                                                                                                                                                                                                                                                                                                                                                                                                                                                                                                                                                                                                 |                          | Navy Blue / Graphite Cashmere   | 87       |
|           |                                                                                                                                                                                                                                                                                                                                                                                                                                                                                                                                                                                                                                                                                                                                                                                                                                                                                                                                                                                                                                                                                                                                                                                                                                                                                                                                                                                                                                                                                                                                                                                                                                                                                                                                                                                                                                                                                                                                                                                                                                                                                                                                |                          |                                 | 88       |
|           |                                                                                                                                                                                                                                                                                                                                                                                                                                                                                                                                                                                                                                                                                                                                                                                                                                                                                                                                                                                                                                                                                                                                                                                                                                                                                                                                                                                                                                                                                                                                                                                                                                                                                                                                                                                                                                                                                                                                                                                                                                                                                                                                | Super Matt<br>Super Matt | Dove Grey Dust Grey             | 89       |
|           | The second secon |                          | Graphite                        | 90       |
|           |                                                                                                                                                                                                                                                                                                                                                                                                                                                                                                                                                                                                                                                                                                                                                                                                                                                                                                                                                                                                                                                                                                                                                                                                                                                                                                                                                                                                                                                                                                                                                                                                                                                                                                                                                                                                                                                                                                                                                                                                                                                                                                                                | Super Matt               |                                 | 91       |
|           |                                                                                                                                                                                                                                                                                                                                                                                                                                                                                                                                                                                                                                                                                                                                                                                                                                                                                                                                                                                                                                                                                                                                                                                                                                                                                                                                                                                                                                                                                                                                                                                                                                                                                                                                                                                                                                                                                                                                                                                                                                                                                                                                | Super Matt<br>Super Matt | Graphite / Dove Grey Stone Grey | 92       |
|           |                                                                                                                                                                                                                                                                                                                                                                                                                                                                                                                                                                                                                                                                                                                                                                                                                                                                                                                                                                                                                                                                                                                                                                                                                                                                                                                                                                                                                                                                                                                                                                                                                                                                                                                                                                                                                                                                                                                                                                                                                                                                                                                                | Super Matt               | White                           | 93       |
| Voque     | Vinyl Wrannad Door in                                                                                                                                                                                                                                                                                                                                                                                                                                                                                                                                                                                                                                                                                                                                                                                                                                                                                                                                                                                                                                                                                                                                                                                                                                                                                                                                                                                                                                                                                                                                                                                                                                                                                                                                                                                                                                                                                                                                                                                                                                                                                                          | Gloss                    | Alabaster                       | 95       |
| Vogue     | Vinyl Wrapped Door in -                                                                                                                                                                                                                                                                                                                                                                                                                                                                                                                                                                                                                                                                                                                                                                                                                                                                                                                                                                                                                                                                                                                                                                                                                                                                                                                                                                                                                                                                                                                                                                                                                                                                                                                                                                                                                                                                                                                                                                                                                                                                                                        | Gloss                    | Cashmere                        | 96       |
|           |                                                                                                                                                                                                                                                                                                                                                                                                                                                                                                                                                                                                                                                                                                                                                                                                                                                                                                                                                                                                                                                                                                                                                                                                                                                                                                                                                                                                                                                                                                                                                                                                                                                                                                                                                                                                                                                                                                                                                                                                                                                                                                                                | Gloss                    | Dove Grey                       | 97       |
|           |                                                                                                                                                                                                                                                                                                                                                                                                                                                                                                                                                                                                                                                                                                                                                                                                                                                                                                                                                                                                                                                                                                                                                                                                                                                                                                                                                                                                                                                                                                                                                                                                                                                                                                                                                                                                                                                                                                                                                                                                                                                                                                                                | Gloss                    | Dust Grey                       | 98       |
|           |                                                                                                                                                                                                                                                                                                                                                                                                                                                                                                                                                                                                                                                                                                                                                                                                                                                                                                                                                                                                                                                                                                                                                                                                                                                                                                                                                                                                                                                                                                                                                                                                                                                                                                                                                                                                                                                                                                                                                                                                                                                                                                                                | Gloss                    | Indigo                          | 100      |
|           |                                                                                                                                                                                                                                                                                                                                                                                                                                                                                                                                                                                                                                                                                                                                                                                                                                                                                                                                                                                                                                                                                                                                                                                                                                                                                                                                                                                                                                                                                                                                                                                                                                                                                                                                                                                                                                                                                                                                                                                                                                                                                                                                | Gloss                    | White                           | 101      |
|           |                                                                                                                                                                                                                                                                                                                                                                                                                                                                                                                                                                                                                                                                                                                                                                                                                                                                                                                                                                                                                                                                                                                                                                                                                                                                                                                                                                                                                                                                                                                                                                                                                                                                                                                                                                                                                                                                                                                                                                                                                                                                                                                                | Gloss                    | White / Cashmere                | 102      |
|           |                                                                                                                                                                                                                                                                                                                                                                                                                                                                                                                                                                                                                                                                                                                                                                                                                                                                                                                                                                                                                                                                                                                                                                                                                                                                                                                                                                                                                                                                                                                                                                                                                                                                                                                                                                                                                                                                                                                                                                                                                                                                                                                                | 01033                    | Time / Casimiere                | 102      |