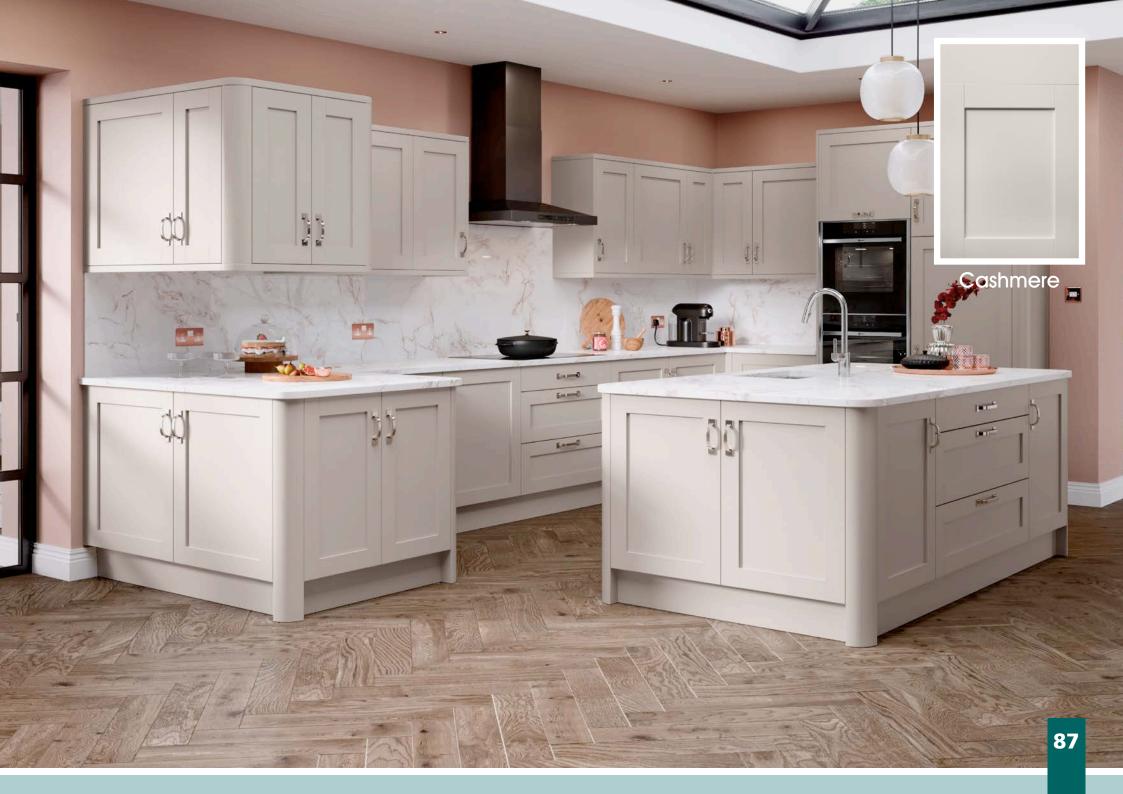

| Range     | Style                                                                                                                                                                                                                                                                                                                                                                                                                                                                                                                                                                                                                                                                                                                                                                                                                                                                                                                                                                                                                                                                                                                                                                                                                                                                                                                                                                                                                                                                                                                                                                                                                                                                                                                                                                                                                                                                                                                                                                                                                                                                                                                          |                          | Colour                          | Page     |
|-----------|--------------------------------------------------------------------------------------------------------------------------------------------------------------------------------------------------------------------------------------------------------------------------------------------------------------------------------------------------------------------------------------------------------------------------------------------------------------------------------------------------------------------------------------------------------------------------------------------------------------------------------------------------------------------------------------------------------------------------------------------------------------------------------------------------------------------------------------------------------------------------------------------------------------------------------------------------------------------------------------------------------------------------------------------------------------------------------------------------------------------------------------------------------------------------------------------------------------------------------------------------------------------------------------------------------------------------------------------------------------------------------------------------------------------------------------------------------------------------------------------------------------------------------------------------------------------------------------------------------------------------------------------------------------------------------------------------------------------------------------------------------------------------------------------------------------------------------------------------------------------------------------------------------------------------------------------------------------------------------------------------------------------------------------------------------------------------------------------------------------------------------|--------------------------|---------------------------------|----------|
| Larissa   | Handleless Lacquered Door in -                                                                                                                                                                                                                                                                                                                                                                                                                                                                                                                                                                                                                                                                                                                                                                                                                                                                                                                                                                                                                                                                                                                                                                                                                                                                                                                                                                                                                                                                                                                                                                                                                                                                                                                                                                                                                                                                                                                                                                                                                                                                                                 | Gloss<br>Gloss           | Alabaster<br>Cashmere           | 59<br>60 |
|           |                                                                                                                                                                                                                                                                                                                                                                                                                                                                                                                                                                                                                                                                                                                                                                                                                                                                                                                                                                                                                                                                                                                                                                                                                                                                                                                                                                                                                                                                                                                                                                                                                                                                                                                                                                                                                                                                                                                                                                                                                                                                                                                                | Gloss                    | Dove Grey                       | 61       |
|           |                                                                                                                                                                                                                                                                                                                                                                                                                                                                                                                                                                                                                                                                                                                                                                                                                                                                                                                                                                                                                                                                                                                                                                                                                                                                                                                                                                                                                                                                                                                                                                                                                                                                                                                                                                                                                                                                                                                                                                                                                                                                                                                                | Gloss                    | Dust Grey                       | 62       |
|           |                                                                                                                                                                                                                                                                                                                                                                                                                                                                                                                                                                                                                                                                                                                                                                                                                                                                                                                                                                                                                                                                                                                                                                                                                                                                                                                                                                                                                                                                                                                                                                                                                                                                                                                                                                                                                                                                                                                                                                                                                                                                                                                                | Gloss                    | Indigo                          | 63       |
|           |                                                                                                                                                                                                                                                                                                                                                                                                                                                                                                                                                                                                                                                                                                                                                                                                                                                                                                                                                                                                                                                                                                                                                                                                                                                                                                                                                                                                                                                                                                                                                                                                                                                                                                                                                                                                                                                                                                                                                                                                                                                                                                                                | Gloss                    | White                           | 64       |
|           |                                                                                                                                                                                                                                                                                                                                                                                                                                                                                                                                                                                                                                                                                                                                                                                                                                                                                                                                                                                                                                                                                                                                                                                                                                                                                                                                                                                                                                                                                                                                                                                                                                                                                                                                                                                                                                                                                                                                                                                                                                                                                                                                | Matt                     | Indigo                          | 65       |
|           |                                                                                                                                                                                                                                                                                                                                                                                                                                                                                                                                                                                                                                                                                                                                                                                                                                                                                                                                                                                                                                                                                                                                                                                                                                                                                                                                                                                                                                                                                                                                                                                                                                                                                                                                                                                                                                                                                                                                                                                                                                                                                                                                | Matt                     | Dove Grey                       | 66       |
|           |                                                                                                                                                                                                                                                                                                                                                                                                                                                                                                                                                                                                                                                                                                                                                                                                                                                                                                                                                                                                                                                                                                                                                                                                                                                                                                                                                                                                                                                                                                                                                                                                                                                                                                                                                                                                                                                                                                                                                                                                                                                                                                                                | Matt                     | Dust Grey                       | 67       |
| Malbam    |                                                                                                                                                                                                                                                                                                                                                                                                                                                                                                                                                                                                                                                                                                                                                                                                                                                                                                                                                                                                                                                                                                                                                                                                                                                                                                                                                                                                                                                                                                                                                                                                                                                                                                                                                                                                                                                                                                                                                                                                                                                                                                                                | Matt                     | White                           | 68       |
| Malham    | Solid Timber Door in -                                                                                                                                                                                                                                                                                                                                                                                                                                                                                                                                                                                                                                                                                                                                                                                                                                                                                                                                                                                                                                                                                                                                                                                                                                                                                                                                                                                                                                                                                                                                                                                                                                                                                                                                                                                                                                                                                                                                                                                                                                                                                                         | Painted                  | Soft Cloud   Mussel             | 71       |
| N W       |                                                                                                                                                                                                                                                                                                                                                                                                                                                                                                                                                                                                                                                                                                                                                                                                                                                                                                                                                                                                                                                                                                                                                                                                                                                                                                                                                                                                                                                                                                                                                                                                                                                                                                                                                                                                                                                                                                                                                                                                                                                                                                                                | Painted                  | Ivory                           | 72<br>74 |
|           |                                                                                                                                                                                                                                                                                                                                                                                                                                                                                                                                                                                                                                                                                                                                                                                                                                                                                                                                                                                                                                                                                                                                                                                                                                                                                                                                                                                                                                                                                                                                                                                                                                                                                                                                                                                                                                                                                                                                                                                                                                                                                                                                | Painted                  | Dove Grey / Midnight            | 74       |
| Odvesov   |                                                                                                                                                                                                                                                                                                                                                                                                                                                                                                                                                                                                                                                                                                                                                                                                                                                                                                                                                                                                                                                                                                                                                                                                                                                                                                                                                                                                                                                                                                                                                                                                                                                                                                                                                                                                                                                                                                                                                                                                                                                                                                                                | Painted                  | Fjord                           | 75<br>77 |
| Odyssey   | Laser Edged Acrylic Door in -                                                                                                                                                                                                                                                                                                                                                                                                                                                                                                                                                                                                                                                                                                                                                                                                                                                                                                                                                                                                                                                                                                                                                                                                                                                                                                                                                                                                                                                                                                                                                                                                                                                                                                                                                                                                                                                                                                                                                                                                                                                                                                  | Gloss                    | Cream                           | 77       |
|           |                                                                                                                                                                                                                                                                                                                                                                                                                                                                                                                                                                                                                                                                                                                                                                                                                                                                                                                                                                                                                                                                                                                                                                                                                                                                                                                                                                                                                                                                                                                                                                                                                                                                                                                                                                                                                                                                                                                                                                                                                                                                                                                                | Gloss<br>Gloss           | Dove Grey<br>White              | 78       |
|           |                                                                                                                                                                                                                                                                                                                                                                                                                                                                                                                                                                                                                                                                                                                                                                                                                                                                                                                                                                                                                                                                                                                                                                                                                                                                                                                                                                                                                                                                                                                                                                                                                                                                                                                                                                                                                                                                                                                                                                                                                                                                                                                                | Matt                     | Osiris Silver                   | 79       |
|           |                                                                                                                                                                                                                                                                                                                                                                                                                                                                                                                                                                                                                                                                                                                                                                                                                                                                                                                                                                                                                                                                                                                                                                                                                                                                                                                                                                                                                                                                                                                                                                                                                                                                                                                                                                                                                                                                                                                                                                                                                                                                                                                                | Matt                     |                                 | 80       |
| Orion     | Handleless Vinyl Wrapped Door in                                                                                                                                                                                                                                                                                                                                                                                                                                                                                                                                                                                                                                                                                                                                                                                                                                                                                                                                                                                                                                                                                                                                                                                                                                                                                                                                                                                                                                                                                                                                                                                                                                                                                                                                                                                                                                                                                                                                                                                                                                                                                               |                          | Fjord / White                   | 81<br>83 |
|           |                                                                                                                                                                                                                                                                                                                                                                                                                                                                                                                                                                                                                                                                                                                                                                                                                                                                                                                                                                                                                                                                                                                                                                                                                                                                                                                                                                                                                                                                                                                                                                                                                                                                                                                                                                                                                                                                                                                                                                                                                                                                                                                                |                          | Light Concrete                  | 84       |
|           |                                                                                                                                                                                                                                                                                                                                                                                                                                                                                                                                                                                                                                                                                                                                                                                                                                                                                                                                                                                                                                                                                                                                                                                                                                                                                                                                                                                                                                                                                                                                                                                                                                                                                                                                                                                                                                                                                                                                                                                                                                                                                                                                | Super Matt<br>Super Matt | Navy Blue / Graphite            | 85       |
| Rivington | Narrow Framed Shaker Door in -                                                                                                                                                                                                                                                                                                                                                                                                                                                                                                                                                                                                                                                                                                                                                                                                                                                                                                                                                                                                                                                                                                                                                                                                                                                                                                                                                                                                                                                                                                                                                                                                                                                                                                                                                                                                                                                                                                                                                                                                                                                                                                 |                          | Navy Blue / Graphite Cashmere   | 87       |
|           |                                                                                                                                                                                                                                                                                                                                                                                                                                                                                                                                                                                                                                                                                                                                                                                                                                                                                                                                                                                                                                                                                                                                                                                                                                                                                                                                                                                                                                                                                                                                                                                                                                                                                                                                                                                                                                                                                                                                                                                                                                                                                                                                |                          |                                 | 88       |
|           |                                                                                                                                                                                                                                                                                                                                                                                                                                                                                                                                                                                                                                                                                                                                                                                                                                                                                                                                                                                                                                                                                                                                                                                                                                                                                                                                                                                                                                                                                                                                                                                                                                                                                                                                                                                                                                                                                                                                                                                                                                                                                                                                | Super Matt<br>Super Matt | Dove Grey Dust Grey             | 89       |
|           | The second secon |                          | Graphite                        | 90       |
|           |                                                                                                                                                                                                                                                                                                                                                                                                                                                                                                                                                                                                                                                                                                                                                                                                                                                                                                                                                                                                                                                                                                                                                                                                                                                                                                                                                                                                                                                                                                                                                                                                                                                                                                                                                                                                                                                                                                                                                                                                                                                                                                                                | Super Matt               |                                 | 91       |
|           |                                                                                                                                                                                                                                                                                                                                                                                                                                                                                                                                                                                                                                                                                                                                                                                                                                                                                                                                                                                                                                                                                                                                                                                                                                                                                                                                                                                                                                                                                                                                                                                                                                                                                                                                                                                                                                                                                                                                                                                                                                                                                                                                | Super Matt<br>Super Matt | Graphite / Dove Grey Stone Grey | 92       |
|           |                                                                                                                                                                                                                                                                                                                                                                                                                                                                                                                                                                                                                                                                                                                                                                                                                                                                                                                                                                                                                                                                                                                                                                                                                                                                                                                                                                                                                                                                                                                                                                                                                                                                                                                                                                                                                                                                                                                                                                                                                                                                                                                                | Super Matt               | White                           | 93       |
| Voque     | Vinyl Wrannad Door in                                                                                                                                                                                                                                                                                                                                                                                                                                                                                                                                                                                                                                                                                                                                                                                                                                                                                                                                                                                                                                                                                                                                                                                                                                                                                                                                                                                                                                                                                                                                                                                                                                                                                                                                                                                                                                                                                                                                                                                                                                                                                                          | Gloss                    | Alabaster                       | 95       |
| Vogue     | Vinyl Wrapped Door in -                                                                                                                                                                                                                                                                                                                                                                                                                                                                                                                                                                                                                                                                                                                                                                                                                                                                                                                                                                                                                                                                                                                                                                                                                                                                                                                                                                                                                                                                                                                                                                                                                                                                                                                                                                                                                                                                                                                                                                                                                                                                                                        | Gloss                    | Cashmere                        | 96       |
|           |                                                                                                                                                                                                                                                                                                                                                                                                                                                                                                                                                                                                                                                                                                                                                                                                                                                                                                                                                                                                                                                                                                                                                                                                                                                                                                                                                                                                                                                                                                                                                                                                                                                                                                                                                                                                                                                                                                                                                                                                                                                                                                                                | Gloss                    | Dove Grey                       | 97       |
|           |                                                                                                                                                                                                                                                                                                                                                                                                                                                                                                                                                                                                                                                                                                                                                                                                                                                                                                                                                                                                                                                                                                                                                                                                                                                                                                                                                                                                                                                                                                                                                                                                                                                                                                                                                                                                                                                                                                                                                                                                                                                                                                                                | Gloss                    | Dust Grey                       | 98       |
|           |                                                                                                                                                                                                                                                                                                                                                                                                                                                                                                                                                                                                                                                                                                                                                                                                                                                                                                                                                                                                                                                                                                                                                                                                                                                                                                                                                                                                                                                                                                                                                                                                                                                                                                                                                                                                                                                                                                                                                                                                                                                                                                                                | Gloss                    | Indigo                          | 100      |
|           |                                                                                                                                                                                                                                                                                                                                                                                                                                                                                                                                                                                                                                                                                                                                                                                                                                                                                                                                                                                                                                                                                                                                                                                                                                                                                                                                                                                                                                                                                                                                                                                                                                                                                                                                                                                                                                                                                                                                                                                                                                                                                                                                | Gloss                    | White                           | 101      |
|           |                                                                                                                                                                                                                                                                                                                                                                                                                                                                                                                                                                                                                                                                                                                                                                                                                                                                                                                                                                                                                                                                                                                                                                                                                                                                                                                                                                                                                                                                                                                                                                                                                                                                                                                                                                                                                                                                                                                                                                                                                                                                                                                                | Gloss                    | White / Cashmere                | 102      |
|           |                                                                                                                                                                                                                                                                                                                                                                                                                                                                                                                                                                                                                                                                                                                                                                                                                                                                                                                                                                                                                                                                                                                                                                                                                                                                                                                                                                                                                                                                                                                                                                                                                                                                                                                                                                                                                                                                                                                                                                                                                                                                                                                                | 01033                    | Time / Casimiere                | 102      |