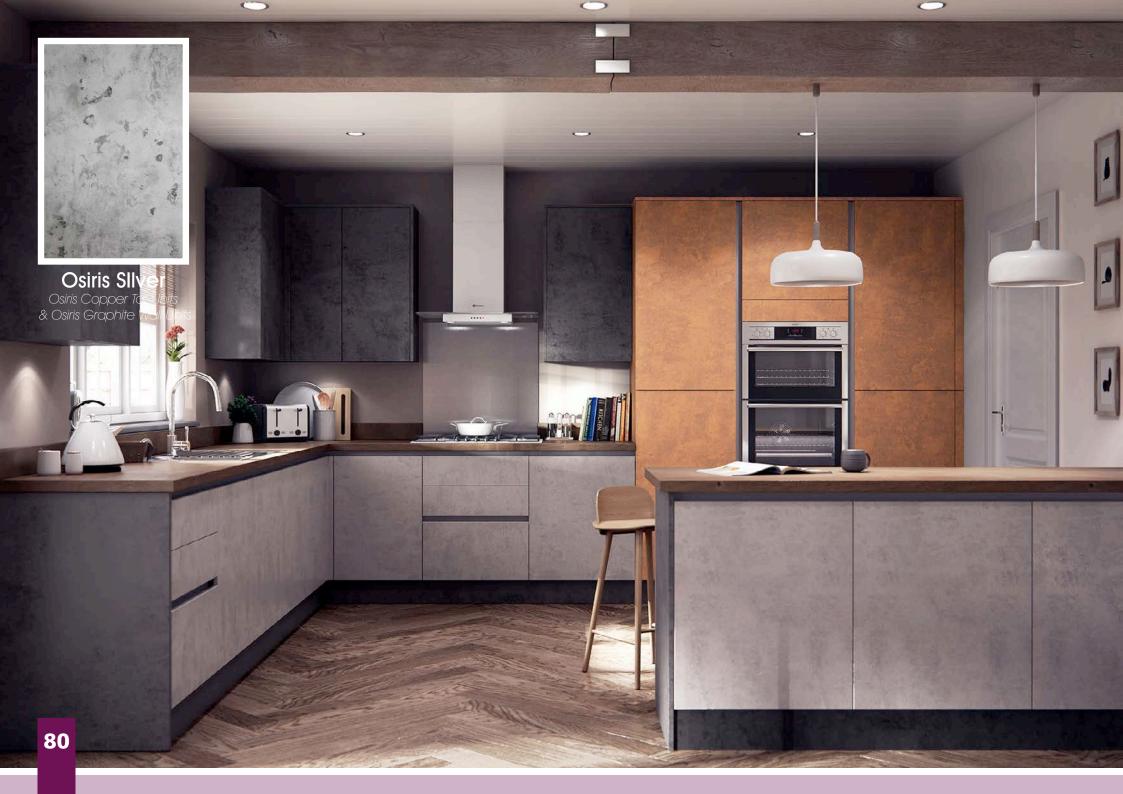

vory with its subtle grain to painted Noir Blue for a dramatic statement, or go a stage further and select from a range of 21 carefully selected paint colours to create a stunning kitchen.

### Designers tip:

Add curved doors and light coloured stone worktops to create the wow factor.















## Odyssey Made to Order

Odyssey shouts contemporary, a cutting edge, flat slab door available in a range of top quality High Gloss, Super Matt, Metallic & MFC Abstract finishes. Combine these options with the market leading Laser Edge banding to create a real impression. Use curved doors for a softer, rounded look, or clad with contrasting end panels for a striking, modern kitchen

Designers tip:

Mix with stone or timber worktops and slim bar handles for a clean, fashionable look.













## Made to Order

Orion, with its Integrated Handle design, available Made to Order & shown here in our ever popular Super Matt paint effect finshes. Truly is a universal design and lends itself, not just as a great kitchen option, but also a superb solution to Home Living & Home Office creations.

#### Designers tip:

Utilise the full range colour pallete to mix and match for a contrasting finish.









## Rivington

The Narrow-Framed shaker Rivington design in sleek Super Matt paint effect finishes. Traditional design in the latest colour trends are perfect at home in the trendiest loft, or in a cosy cottage.

#### Designers tip:

Excellent colour pallete well suited to mix and match for contrast.

S **Super Matt** 22-White Cashmere Dove Grey Stone Grey Dust Grey Graphite 86 All c