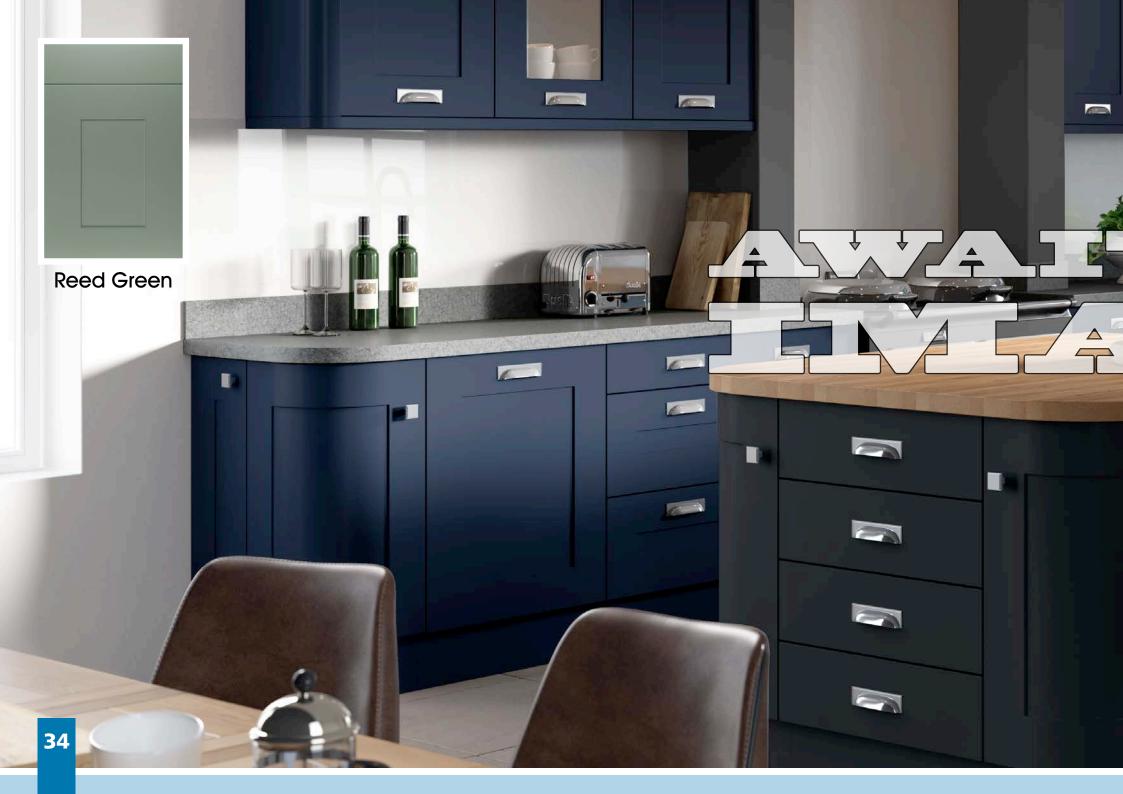

All colours are as close as the

reproduction process allows.

Range **Style** Colour **Page** Albany Solid Timber Door Painted from Stock in -Porcelain **Dove Grey Dust Grey Dust Grey** (Multi-Purpose Rail) 8 Navy Blue 9 Dove / Dust Grey 10 Aura 13 Vinyl Wrapped Door in -Super Matt **Dove Grey** Super Matt **Dusty Pink** 14 16 Super Matt Mussel Navy Blue 17 Super Matt Super Matt White 18 Light / Dark Concrete 19 Super Matt Avondale 21 Traditional Wrapped Door in -Matt Ivory Berkeley 23 Shaker Vinyl Wrapped Door in -**Dove Grey** Super Matt 24 White / Dove Grey Super Matt Boston 27 Shaker Vinyl Wrapped Door in -Cashmere Super Matt **Dove Grey** 28 Super Matt 29 Super Matt **Fjord** 30 Super Matt Graphite 31 Super Matt Mussel Navy Blue 32 Super Matt Super Matt White 33 Reed Green 34 Super Matt Buckingham 37 Five-piece Shaker PVC Door in -Ash Embossed Cashmere 38 Ash Embossed Fir Green 39 Ash Embossed **Dove Grey** 40 Ash Embossed **Graphite** Indigo 41 Ash Embossed 42 Ash Embossed Ivory 43 Ash Embossed Mussel **Navy Blue** 44 Ash Embossed Ash Embossed **Stone Grey** 45 46 Ash Embossed White 47 Smooth Lissa Oak Gresham Shaker Vinyl Wrapped Door in -49 Matt Ivory Super Matt Kombu Green 50 Hadfield Solid Timber Door in -**Painted** Ivory / Duck Egg Blue 53 **55 Painted Dove Grey** Jura 57 Integrated Handle System for Aura, Lumi & Odyssey **Dove Grey Gloss (Odyssey)** 