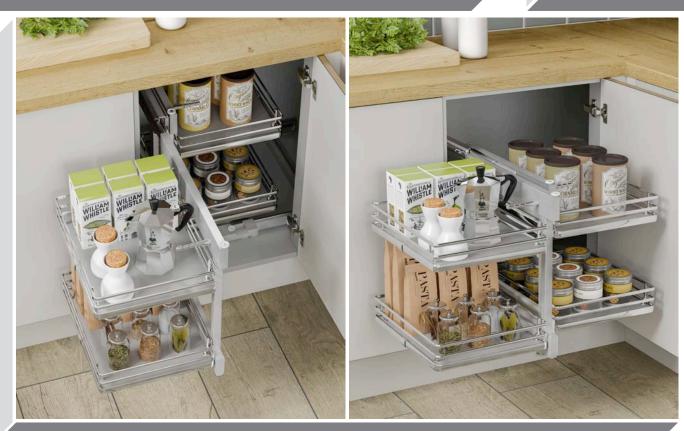

es.

Our Vogue Stock Range has been specifically developed with specific Gola sizes in mind for a 'No-Fuss straight off the shelf' solution.







Upper Profile

Anthracite



Central Profile



#### Available from Stock in





#### Larder Doors & Appliance Fitting (Compatible with Integrated Appliances)



All colours are as close as the reproduction process allows.



# Storage



150mm Pull Out Unit



300mm Base Pull Out - Left & Right Versions available, 400mm also available













3/4 Corner Carousel to suit 900mm 'L' Shaped Corner Base Unit







Ultimate Carousel to suit 900mm 'L' Shaped Corner Base Unit



1/2 Corner Carousel - Available in 900 (450mm Door) & 1000 (500/600mm Door)



Pull Out Corner Shelf to suit 1000mm Base Unit - Available in Left or Right Corner Unit



Universal Corner Optimiser - Available in Left or Right Corner Unit, to suit Bases 800, 900, 1000



Corner Organiser - Available in 900mm & 1000mm Available in Left or Right Corner Unit



2 Section short Wastehin 450mm



3 Section Wide Tall Wastebin 600mm





Single Section Wastebin 15L



3 Section Narrow Wastebin 400mm



3 Section Narrow Wastehin 300mm







Supra Pull Out Module - Universal Left or Right Soft Close
Designed specifically to utilise unit space



3 Section Wastebin - Available in 500mm (45L) & 600mm (56L)



2 Section Wastebin - Available in 500mm (45L) & 600mm (56L)

# Accessory Options



Soft Close Drawer Box Kit 1 270mm



Soft Close Drawer Box Kit 2 450mm



Vantage Gallery Rails (Pair) \*two Pairs required For Double



Vantage Gallery Rail Bracket (Pair) Si