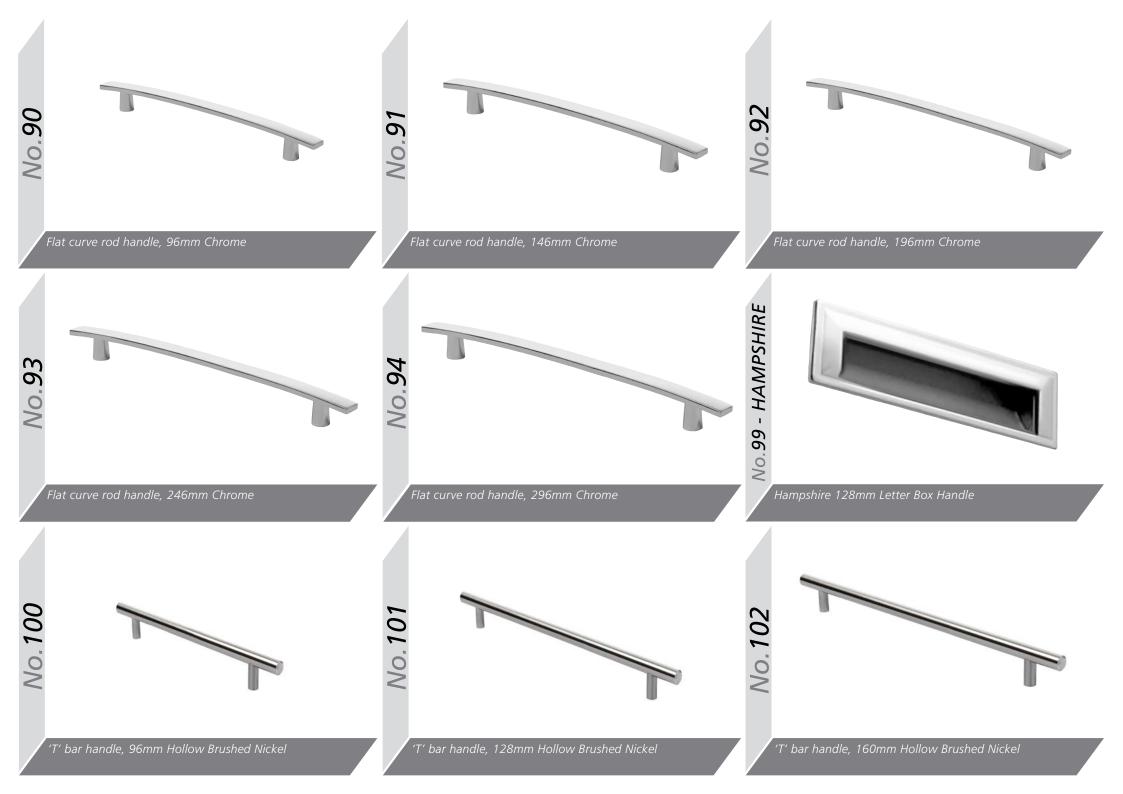

ries **ABG** 

Ascot BG

Auckland B

**ABCS** 

Aura Jura S



Euroline **ABG** 



Gemini CG



**ABG** 



Gresham **ABC** 



Hampshire **ABG** 



Hapton



**ABG ABG** 



Orion

BG



**ABC** 



BG



Salisbury AB



Sherwood





Westport







# Handle Options



Oval tube 'D' handle, aluminium centre with die-cast legs, 160mm Bar Handle, Brushed Nickel



156mm 'T' Bar Handle, Brushed Nickel



Shaker 'D' handle, 96mm Satin Nickel



Shaker 'D' handle, 96mm Antique English



30mm Windsor Knob & Plate Chrome



40mm Windsor Knob Chrome



160mm Windsor Handle Chrome



96mm Windsor Handle Chrome

















Roundel 'D' handle, 128mm Satin Chrome





Valentino Latch handle, 96mm Pewter

D' handle & back plate, 64mm Pewter Titan Latch handle & back plate, 64mm Pew

111













96mm Windsor Shell Handle, Pewter

No.121 - 40mm Windsor Knob

**No.122** - 64mm Windsor Shell Handle

**No.123** - 96mm Windsor Shell Handle

**No.125** - 96mm Windsor Handle

No.126 - 128mm Windsor Handle

All finished in Brushed Nickel

















40mm Camden Oval Knob, Antique Copper

















Starbright Square LED x3 Light Kit (Includes Power Module for up to 6)



, Quattro Recessed LED Light



Plinth Light 15mm Round Light



0



Plinth Light 15mm Round x4 Light Kit (Includes Power Module for up to 10)





Rimini Recessed /Surface Mounted LED Light Available in Nickel or Chrome (shown)



Como High Output LED Cabinet Light in Nickel



Corsica LED Strip Lights. Available in various lengths, Corner Fit, 'Y'-Splitters and Door Sensors

## Gold System

The Gola S