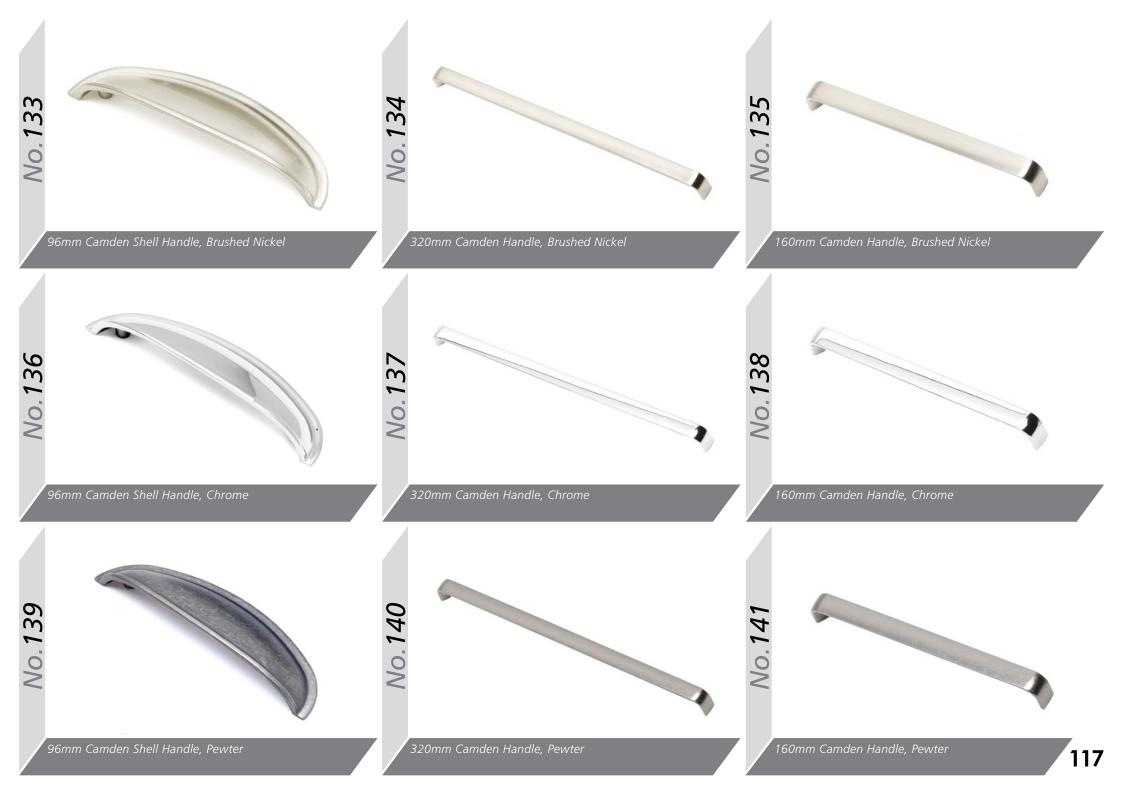

| Colour Options             | 104 |
|----------------------------|-----|
| MTM Door Options           | 106 |
| Handle Options             | 108 |
| Lighting Options           | 125 |
| Gola System                | 126 |
| Storage Options            | 128 |
| <b>Accessory Options</b>   | 132 |
| <b>Vertex Drawer Boxes</b> | 134 |
| Basics Range               | 136 |
| Door Key                   | 137 |
|                            |     |