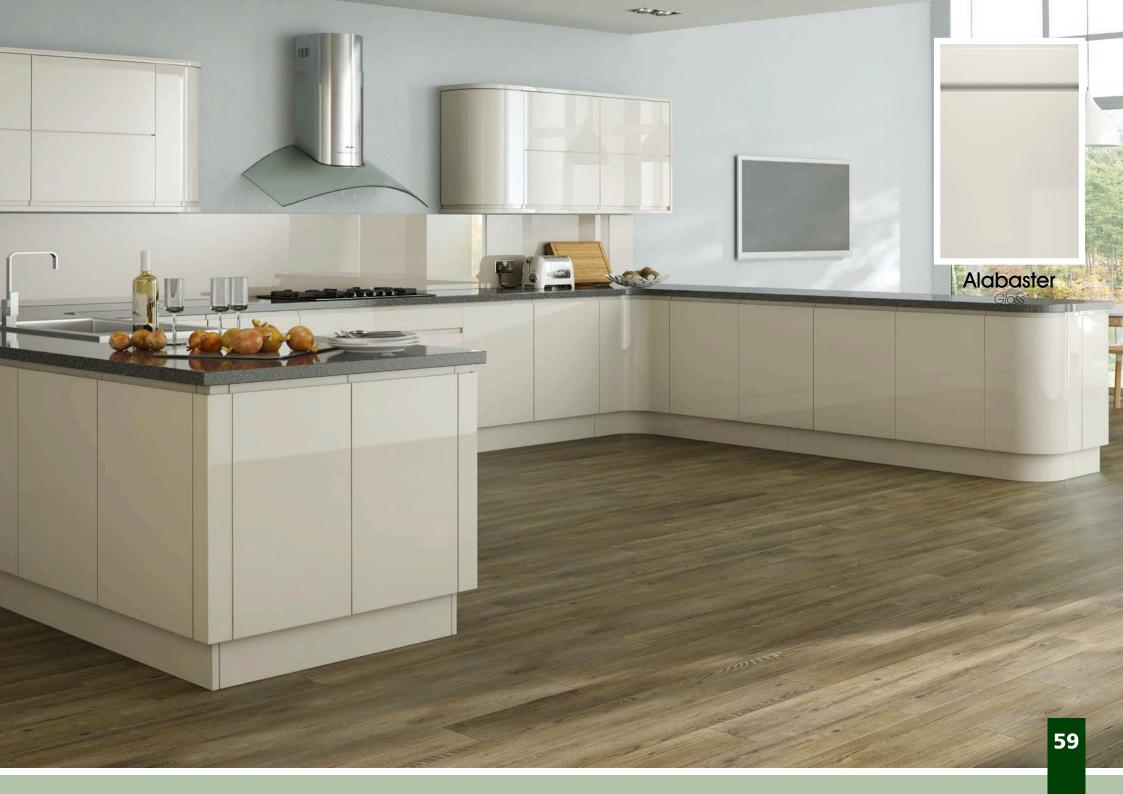

| Range     | Style                                                                                                                                                                                                                                                                                                                                                                                                                                                                                                                                                                                                                                                                                                                                                                                                                                                                                                                                                                                                                                                                                                                                                                                                                                                                                                                                                                                                                                                                                                                                                                                                                                                                                                                                                                                                                                                                                                                                                                                                                                                                                                                          |                          | Colour                          | Page     |
|-----------|--------------------------------------------------------------------------------------------------------------------------------------------------------------------------------------------------------------------------------------------------------------------------------------------------------------------------------------------------------------------------------------------------------------------------------------------------------------------------------------------------------------------------------------------------------------------------------------------------------------------------------------------------------------------------------------------------------------------------------------------------------------------------------------------------------------------------------------------------------------------------------------------------------------------------------------------------------------------------------------------------------------------------------------------------------------------------------------------------------------------------------------------------------------------------------------------------------------------------------------------------------------------------------------------------------------------------------------------------------------------------------------------------------------------------------------------------------------------------------------------------------------------------------------------------------------------------------------------------------------------------------------------------------------------------------------------------------------------------------------------------------------------------------------------------------------------------------------------------------------------------------------------------------------------------------------------------------------------------------------------------------------------------------------------------------------------------------------------------------------------------------|--------------------------|---------------------------------|----------|
| Larissa   | Handleless Lacquered Door in -                                                                                                                                                                                                                                                                                                                                                                                                                                                                                                                                                                                                                                                                                                                                                                                                                                                                                                                                                                                                                                                                                                                                                                                                                                                                                                                                                                                                                                                                                                                                                                                                                                                                                                                                                                                                                                                                                                                                                                                                                                                                                                 | Gloss<br>Gloss           | Alabaster<br>Cashmere           | 59<br>60 |
|           |                                                                                                                                                                                                                                                                                                                                                                                                                                                                                                                                                                                                                                                                                                                                                                                                                                                                                                                                                                                                                                                                                                                                                                                                                                                                                                                                                                                                                                                                                                                                                                                                                                                                                                                                                                                                                                                                                                                                                                                                                                                                                                                                | Gloss                    | Dove Grey                       | 61       |
|           |                                                                                                                                                                                                                                                                                                                                                                                                                                                                                                                                                                                                                                                                                                                                                                                                                                                                                                                                                                                                                                                                                                                                                                                                                                                                                                                                                                                                                                                                                                                                                                                                                                                                                                                                                                                                                                                                                                                                                                                                                                                                                                                                | Gloss                    | Dust Grey                       | 62       |
|           |                                                                                                                                                                                                                                                                                                                                                                                                                                                                                                                                                                                                                                                                                                                                                                                                                                                                                                                                                                                                                                                                                                                                                                                                                                                                                                                                                                                                                                                                                                                                                                                                                                                                                                                                                                                                                                                                                                                                                                                                                                                                                                                                | Gloss                    | Indigo                          | 63       |
|           |                                                                                                                                                                                                                                                                                                                                                                                                                                                                                                                                                                                                                                                                                                                                                                                                                                                                                                                                                                                                                                                                                                                                                                                                                                                                                                                                                                                                                                                                                                                                                                                                                                                                                                                                                                                                                                                                                                                                                                                                                                                                                                                                | Gloss                    | White                           | 64       |
|           |                                                                                                                                                                                                                                                                                                                                                                                                                                                                                                                                                                                                                                                                                                                                                                                                                                                                                                                                                                                                                                                                                                                                                                                                                                                                                                                                                                                                                                                                                                                                                                                                                                                                                                                                                                                                                                                                                                                                                                                                                                                                                                                                | Matt                     | Indigo                          | 65       |
|           |                                                                                                                                                                                                                                                                                                                                                                                                                                                                                                                                                                                                                                                                                                                                                                                                                                                                                                                                                                                                                                                                                                                                                                                                                                                                                                                                                                                                                                                                                                                                                                                                                                                                                                                                                                                                                                                                                                                                                                                                                                                                                                                                | Matt                     | Dove Grey                       | 66       |
|           |                                                                                                                                                                                                                                                                                                                                                                                                                                                                                                                                                                                                                                                                                                                                                                                                                                                                                                                                                                                                                                                                                                                                                                                                                                                                                                                                                                                                                                                                                                                                                                                                                                                                                                                                                                                                                                                                                                                                                                                                                                                                                                                                | Matt                     | Dust Grey                       | 67       |
| Malbam    |                                                                                                                                                                                                                                                                                                                                                                                                                                                                                                                                                                                                                                                                                                                                                                                                                                                                                                                                                                                                                                                                                                                                                                                                                                                                                                                                                                                                                                                                                                                                                                                                                                                                                                                                                                                                                                                                                                                                                                                                                                                                                                                                | Matt                     | White                           | 68       |
| Malham    | Solid Timber Door in -                                                                                                                                                                                                                                                                                                                                                                                                                                                                                                                                                                                                                                                                                                                                                                                                                                                                                                                                                                                                                                                                                                                                                                                                                                                                                                                                                                                                                                                                                                                                                                                                                                                                                                                                                                                                                                                                                                                                                                                                                                                                                                         | Painted                  | Soft Cloud   Mussel             | 71       |
| N W       |                                                                                                                                                                                                                                                                                                                                                                                                                                                                                                                                                                                                                                                                                                                                                                                                                                                                                                                                                                                                                                                                                                                                                                                                                                                                                                                                                                                                                                                                                                                                                                                                                                                                                                                                                                                                                                                                                                                                                                                                                                                                                                                                | Painted                  | Ivory                           | 72<br>74 |
|           |                                                                                                                                                                                                                                                                                                                                                                                                                                                                                                                                                                                                                                                                                                                                                                                                                                                                                                                                                                                                                                                                                                                                                                                                                                                                                                                                                                                                                                                                                                                                                                                                                                                                                                                                                                                                                                                                                                                                                                                                                                                                                                                                | Painted                  | Dove Grey / Midnight            | 74       |
| Odvesov   |                                                                                                                                                                                                                                                                                                                                                                                                                                                                                                                                                                                                                                                                                                                                                                                                                                                                                                                                                                                                                                                                                                                                                                                                                                                                                                                                                                                                                                                                                                                                                                                                                                                                                                                                                                                                                                                                                                                                                                                                                                                                                                                                | Painted                  | Fjord                           | 75<br>77 |
| Odyssey   | Laser Edged Acrylic Door in -                                                                                                                                                                                                                                                                                                                                                                                                                                                                                                                                                                                                                                                                                                                                                                                                                                                                                                                                                                                                                                                                                                                                                                                                                                                                                                                                                                                                                                                                                                                                                                                                                                                                                                                                                                                                                                                                                                                                                                                                                                                                                                  | Gloss                    | Cream                           | 77       |
|           |                                                                                                                                                                                                                                                                                                                                                                                                                                                                                                                                                                                                                                                                                                                                                                                                                                                                                                                                                                                                                                                                                                                                                                                                                                                                                                                                                                                                                                                                                                                                                                                                                                                                                                                                                                                                                                                                                                                                                                                                                                                                                                                                | Gloss<br>Gloss           | Dove Grey<br>White              | 78       |
|           |                                                                                                                                                                                                                                                                                                                                                                                                                                                                                                                                                                                                                                                                                                                                                                                                                                                                                                                                                                                                                                                                                                                                                                                                                                                                                                                                                                                                                                                                                                                                                                                                                                                                                                                                                                                                                                                                                                                                                                                                                                                                                                                                | Matt                     | Osiris Silver                   | 79       |
|           |                                                                                                                                                                                                                                                                                                                                                                                                                                                                                                                                                                                                                                                                                                                                                                                                                                                                                                                                                                                                                                                                                                                                                                                                                                                                                                                                                                                                                                                                                                                                                                                                                                                                                                                                                                                                                                                                                                                                                                                                                                                                                                                                | Matt                     |                                 | 80       |
| Orion     | Handleless Vinyl Wrapped Door in                                                                                                                                                                                                                                                                                                                                                                                                                                                                                                                                                                                                                                                                                                                                                                                                                                                                                                                                                                                                                                                                                                                                                                                                                                                                                                                                                                                                                                                                                                                                                                                                                                                                                                                                                                                                                                                                                                                                                                                                                                                                                               |                          | Fjord / White                   | 81<br>83 |
|           |                                                                                                                                                                                                                                                                                                                                                                                                                                                                                                                                                                                                                                                                                                                                                                                                                                                                                                                                                                                                                                                                                                                                                                                                                                                                                                                                                                                                                                                                                                                                                                                                                                                                                                                                                                                                                                                                                                                                                                                                                                                                                                                                |                          | Light Concrete                  | 84       |
|           |                                                                                                                                                                                                                                                                                                                                                                                                                                                                                                                                                                                                                                                                                                                                                                                                                                                                                                                                                                                                                                                                                                                                                                                                                                                                                                                                                                                                                                                                                                                                                                                                                                                                                                                                                                                                                                                                                                                                                                                                                                                                                                                                | Super Matt<br>Super Matt | Navy Blue / Graphite            | 85       |
| Rivington | Narrow Framed Shaker Door in -                                                                                                                                                                                                                                                                                                                                                                                                                                                                                                                                                                                                                                                                                                                                                                                                                                                                                                                                                                                                                                                                                                                                                                                                                                                                                                                                                                                                                                                                                                                                                                                                                                                                                                                                                                                                                                                                                                                                                                                                                                                                                                 |                          | Navy Blue / Graphite Cashmere   | 87       |
|           |                                                                                                                                                                                                                                                                                                                                                                                                                                                                                                                                                                                                                                                                                                                                                                                                                                                                                                                                                                                                                                                                                                                                                                                                                                                                                                                                                                                                                                                                                                                                                                                                                                                                                                                                                                                                                                                                                                                                                                                                                                                                                                                                |                          |                                 | 88       |
|           |                                                                                                                                                                                                                                                                                                                                                                                                                                                                                                                                                                                                                                                                                                                                                                                                                                                                                                                                                                                                                                                                                                                                                                                                                                                                                                                                                                                                                                                                                                                                                                                                                                                                                                                                                                                                                                                                                                                                                                                                                                                                                                                                | Super Matt<br>Super Matt | Dove Grey Dust Grey             | 89       |
|           | The second secon |                          | Graphite                        | 90       |
|           |                                                                                                                                                                                                                                                                                                                                                                                                                                                                                                                                                                                                                                                                                                                                                                                                                                                                                                                                                                                                                                                                                                                                                                                                                                                                                                                                                                                                                                                                                                                                                                                                                                                                                                                                                                                                                                                                                                                                                                                                                                                                                                                                | Super Matt               |                                 | 91       |
|           |                                                                                                                                                                                                                                                                                                                                                                                                                                                                                                                                                                                                                                                                                                                                                                                                                                                                                                                                                                                                                                                                                                                                                                                                                                                                                                                                                                                                                                                                                                                                                                                                                                                                                                                                                                                                                                                                                                                                                                                                                                                                                                                                | Super Matt<br>Super Matt | Graphite / Dove Grey Stone Grey | 92       |
|           |                                                                                                                                                                                                                                                                                                                                                                                                                                                                                                                                                                                                                                                                                                                                                                                                                                                                                                                                                                                                                                                                                                                                                                                                                                                                                                                                                                                                                                                                                                                                                                                                                                                                                                                                                                                                                                                                                                                                                                                                                                                                                                                                | Super Matt               | White                           | 93       |
| Voque     | Vinyl Wrannad Door in                                                                                                                                                                                                                                                                                                                                                                                                                                                                                                                                                                                                                                                                                                                                                                                                                                                                                                                                                                                                                                                                                                                                                                                                                                                                                                                                                                                                                                                                                                                                                                                                                                                                                                                                                                                                                                                                                                                                                                                                                                                                                                          | Gloss                    | Alabaster                       | 95       |
| Vogue     | Vinyl Wrapped Door in -                                                                                                                                                                                                                                                                                                                                                                                                                                                                                                                                                                                                                                                                                                                                                                                                                                                                                                                                                                                                                                                                                                                                                                                                                                                                                                                                                                                                                                                                                                                                                                                                                                                                                                                                                                                                                                                                                                                                                                                                                                                                                                        | Gloss                    | Cashmere                        | 96       |
|           |                                                                                                                                                                                                                                                                                                                                                                                                                                                                                                                                                                                                                                                                                                                                                                                                                                                                                                                                                                                                                                                                                                                                                                                                                                                                                                                                                                                                                                                                                                                                                                                                                                                                                                                                                                                                                                                                                                                                                                                                                                                                                                                                | Gloss                    | Dove Grey                       | 97       |
|           |                                                                                                                                                                                                                                                                                                                                                                                                                                                                                                                                                                                                                                                                                                                                                                                                                                                                                                                                                                                                                                                                                                                                                                                                                                                                                                                                                                                                                                                                                                                                                                                                                                                                                                                                                                                                                                                                                                                                                                                                                                                                                                                                | Gloss                    | Dust Grey                       | 98       |
|           |                                                                                                                                                                                                                                                                                                                                                                                                                                                                                                                                                                                                                                                                                                                                                                                                                                                                                                                                                                                                                                                                                                                                                                                                                                                                                                                                                                                                                                                                                                                                                                                                                                                                                                                                                                                                                                                                                                                                                                                                                                                                                                                                | Gloss                    | Indigo                          | 100      |
|           |                                                                                                                                                                                                                                                                                                                                                                                                                                                                                                                                                                                                                                                                                                                                                                                                                                                                                                                                                                                                                                                                                                                                                                                                                                                                                                                                                                                                                                                                                                                                                                                                                                                                                                                                                                                                                                                                                                                                                                                                                                                                                                                                | Gloss                    | White                           | 101      |
|           |                                                                                                                                                                                                                                                                                                                                                                                                                                                                                                                                                                                                                                                                                                                                                                                                                                                                                                                                                                                                                                                                                                                                                                                                                                                                                                                                                                                                                                                                                                                                                                                                                                                                                                                                                                                                                                                                                                                                                                                                                                                                                                                                | Gloss                    | White / Cashmere                | 102      |
|           |                                                                                                                                                                                                                                                                                                                                                                                                                                                                                                                                                                                                                                                                                                                                                                                                                                                                                                                                                                                                                                                                                                                                                                                                                                                                                                                                                                                                                                                                                                                                                                                                                                                                                                                                                                                                                                                                                                                                                                                                                                                                                                                                | 01033                    | Time / Casimiere                | 102      |