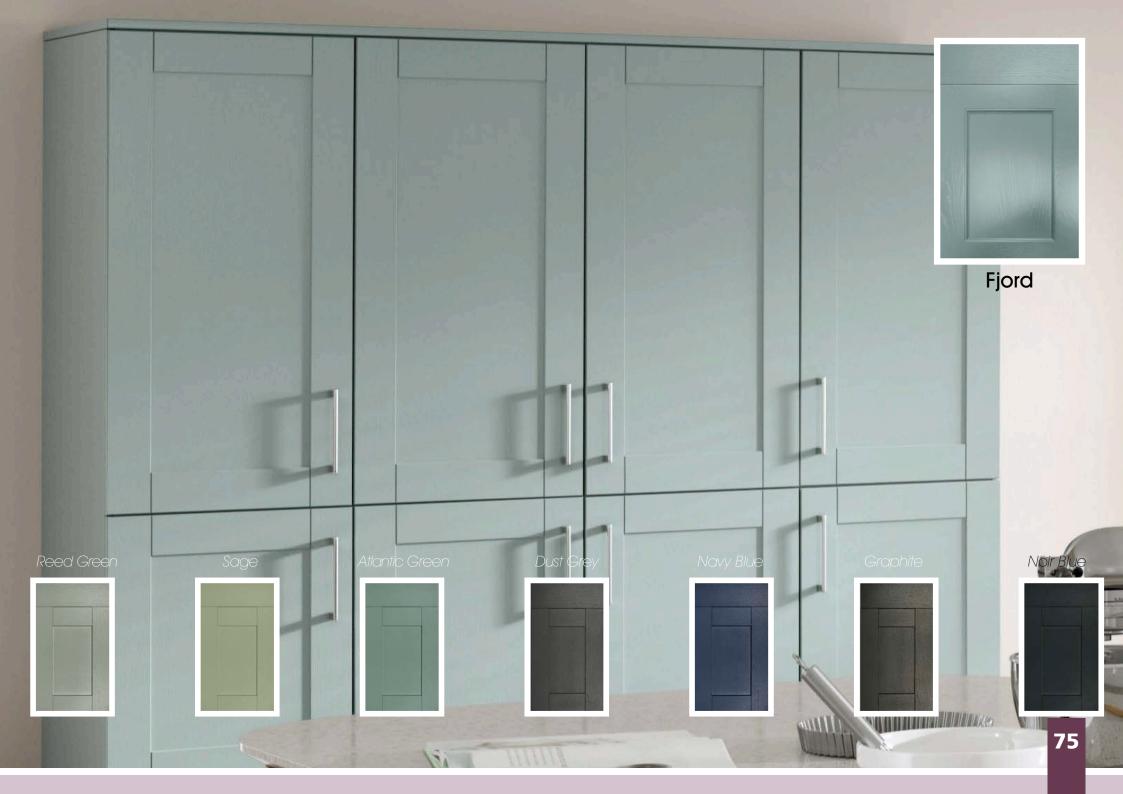

| Range     | Style                                                                                                                                                                                                                                                                                                                                                                                                                                                                                                                                                                                                                                                                                                                                                                                                                                                                                                                                                                                                                                                                                                                                                                                                                                                                                                                                                                                                                                                                                                                                                                                                                                                                                                                                                                                                                                                                                                                                                                                                                                                                                                                          |                          | Colour                          | Page     |
|-----------|--------------------------------------------------------------------------------------------------------------------------------------------------------------------------------------------------------------------------------------------------------------------------------------------------------------------------------------------------------------------------------------------------------------------------------------------------------------------------------------------------------------------------------------------------------------------------------------------------------------------------------------------------------------------------------------------------------------------------------------------------------------------------------------------------------------------------------------------------------------------------------------------------------------------------------------------------------------------------------------------------------------------------------------------------------------------------------------------------------------------------------------------------------------------------------------------------------------------------------------------------------------------------------------------------------------------------------------------------------------------------------------------------------------------------------------------------------------------------------------------------------------------------------------------------------------------------------------------------------------------------------------------------------------------------------------------------------------------------------------------------------------------------------------------------------------------------------------------------------------------------------------------------------------------------------------------------------------------------------------------------------------------------------------------------------------------------------------------------------------------------------|--------------------------|---------------------------------|----------|
| Larissa   | Handleless Lacquered Door in -                                                                                                                                                                                                                                                                                                                                                                                                                                                                                                                                                                                                                                                                                                                                                                                                                                                                                                                                                                                                                                                                                                                                                                                                                                                                                                                                                                                                                                                                                                                                                                                                                                                                                                                                                                                                                                                                                                                                                                                                                                                                                                 | Gloss<br>Gloss           | Alabaster<br>Cashmere           | 59<br>60 |
|           |                                                                                                                                                                                                                                                                                                                                                                                                                                                                                                                                                                                                                                                                                                                                                                                                                                                                                                                                                                                                                                                                                                                                                                                                                                                                                                                                                                                                                                                                                                                                                                                                                                                                                                                                                                                                                                                                                                                                                                                                                                                                                                                                | Gloss                    | Dove Grey                       | 61       |
|           |                                                                                                                                                                                                                                                                                                                                                                                                                                                                                                                                                                                                                                                                                                                                                                                                                                                                                                                                                                                                                                                                                                                                                                                                                                                                                                                                                                                                                                                                                                                                                                                                                                                                                                                                                                                                                                                                                                                                                                                                                                                                                                                                | Gloss                    | Dust Grey                       | 62       |
|           |                                                                                                                                                                                                                                                                                                                                                                                                                                                                                                                                                                                                                                                                                                                                                                                                                                                                                                                                                                                                                                                                                                                                                                                                                                                                                                                                                                                                                                                                                                                                                                                                                                                                                                                                                                                                                                                                                                                                                                                                                                                                                                                                | Gloss                    | Indigo                          | 63       |
|           |                                                                                                                                                                                                                                                                                                                                                                                                                                                                                                                                                                                                                                                                                                                                                                                                                                                                                                                                                                                                                                                                                                                                                                                                                                                                                                                                                                                                                                                                                                                                                                                                                                                                                                                                                                                                                                                                                                                                                                                                                                                                                                                                | Gloss                    | White                           | 64       |
|           |                                                                                                                                                                                                                                                                                                                                                                                                                                                                                                                                                                                                                                                                                                                                                                                                                                                                                                                                                                                                                                                                                                                                                                                                                                                                                                                                                                                                                                                                                                                                                                                                                                                                                                                                                                                                                                                                                                                                                                                                                                                                                                                                | Matt                     | Indigo                          | 65       |
|           |                                                                                                                                                                                                                                                                                                                                                                                                                                                                                                                                                                                                                                                                                                                                                                                                                                                                                                                                                                                                                                                                                                                                                                                                                                                                                                                                                                                                                                                                                                                                                                                                                                                                                                                                                                                                                                                                                                                                                                                                                                                                                                                                | Matt                     | Dove Grey                       | 66       |
|           |                                                                                                                                                                                                                                                                                                                                                                                                                                                                                                                                                                                                                                                                                                                                                                                                                                                                                                                                                                                                                                                                                                                                                                                                                                                                                                                                                                                                                                                                                                                                                                                                                                                                                                                                                                                                                                                                                                                                                                                                                                                                                                                                | Matt                     | Dust Grey                       | 67       |
| Malbam    |                                                                                                                                                                                                                                                                                                                                                                                                                                                                                                                                                                                                                                                                                                                                                                                                                                                                                                                                                                                                                                                                                                                                                                                                                                                                                                                                                                                                                                                                                                                                                                                                                                                                                                                                                                                                                                                                                                                                                                                                                                                                                                                                | Matt                     | White                           | 68       |
| Malham    | Solid Timber Door in -                                                                                                                                                                                                                                                                                                                                                                                                                                                                                                                                                                                                                                                                                                                                                                                                                                                                                                                                                                                                                                                                                                                                                                                                                                                                                                                                                                                                                                                                                                                                                                                                                                                                                                                                                                                                                                                                                                                                                                                                                                                                                                         | Painted                  | Soft Cloud   Mussel             | 71       |
| N W       |                                                                                                                                                                                                                                                                                                                                                                                                                                                                                                                                                                                                                                                                                                                                                                                                                                                                                                                                                                                                                                                                                                                                                                                                                                                                                                                                                                                                                                                                                                                                                                                                                                                                                                                                                                                                                                                                                                                                                                                                                                                                                                                                | Painted                  | Ivory                           | 72<br>74 |
|           |                                                                                                                                                                                                                                                                                                                                                                                                                                                                                                                                                                                                                                                                                                                                                                                                                                                                                                                                                                                                                                                                                                                                                                                                                                                                                                                                                                                                                                                                                                                                                                                                                                                                                                                                                                                                                                                                                                                                                                                                                                                                                                                                | Painted                  | Dove Grey / Midnight            | 74       |
| Odvesov   |                                                                                                                                                                                                                                                                                                                                                                                                                                                                                                                                                                                                                                                                                                                                                                                                                                                                                                                                                                                                                                                                                                                                                                                                                                                                                                                                                                                                                                                                                                                                                                                                                                                                                                                                                                                                                                                                                                                                                                                                                                                                                                                                | Painted                  | Fjord                           | 75<br>77 |
| Odyssey   | Laser Edged Acrylic Door in -                                                                                                                                                                                                                                                                                                                                                                                                                                                                                                                                                                                                                                                                                                                                                                                                                                                                                                                                                                                                                                                                                                                                                                                                                                                                                                                                                                                                                                                                                                                                                                                                                                                                                                                                                                                                                                                                                                                                                                                                                                                                                                  | Gloss                    | Cream                           | 77       |
|           |                                                                                                                                                                                                                                                                                                                                                                                                                                                                                                                                                                                                                                                                                                                                                                                                                                                                                                                                                                                                                                                                                                                                                                                                                                                                                                                                                                                                                                                                                                                                                                                                                                                                                                                                                                                                                                                                                                                                                                                                                                                                                                                                | Gloss<br>Gloss           | Dove Grey<br>White              | 78       |
|           |                                                                                                                                                                                                                                                                                                                                                                                                                                                                                                                                                                                                                                                                                                                                                                                                                                                                                                                                                                                                                                                                                                                                                                                                                                                                                                                                                                                                                                                                                                                                                                                                                                                                                                                                                                                                                                                                                                                                                                                                                                                                                                                                | Matt                     | Osiris Silver                   | 79       |
|           |                                                                                                                                                                                                                                                                                                                                                                                                                                                                                                                                                                                                                                                                                                                                                                                                                                                                                                                                                                                                                                                                                                                                                                                                                                                                                                                                                                                                                                                                                                                                                                                                                                                                                                                                                                                                                                                                                                                                                                                                                                                                                                                                | Matt                     |                                 | 80       |
| Orion     | Handleless Vinyl Wrapped Door in                                                                                                                                                                                                                                                                                                                                                                                                                                                                                                                                                                                                                                                                                                                                                                                                                                                                                                                                                                                                                                                                                                                                                                                                                                                                                                                                                                                                                                                                                                                                                                                                                                                                                                                                                                                                                                                                                                                                                                                                                                                                                               |                          | Fjord / White                   | 81<br>83 |
|           |                                                                                                                                                                                                                                                                                                                                                                                                                                                                                                                                                                                                                                                                                                                                                                                                                                                                                                                                                                                                                                                                                                                                                                                                                                                                                                                                                                                                                                                                                                                                                                                                                                                                                                                                                                                                                                                                                                                                                                                                                                                                                                                                |                          | Light Concrete                  | 84       |
|           |                                                                                                                                                                                                                                                                                                                                                                                                                                                                                                                                                                                                                                                                                                                                                                                                                                                                                                                                                                                                                                                                                                                                                                                                                                                                                                                                                                                                                                                                                                                                                                                                                                                                                                                                                                                                                                                                                                                                                                                                                                                                                                                                | Super Matt<br>Super Matt | Navy Blue / Graphite            | 85       |
| Rivington | Narrow Framed Shaker Door in -                                                                                                                                                                                                                                                                                                                                                                                                                                                                                                                                                                                                                                                                                                                                                                                                                                                                                                                                                                                                                                                                                                                                                                                                                                                                                                                                                                                                                                                                                                                                                                                                                                                                                                                                                                                                                                                                                                                                                                                                                                                                                                 |                          | Navy Blue / Graphite Cashmere   | 87       |
|           |                                                                                                                                                                                                                                                                                                                                                                                                                                                                                                                                                                                                                                                                                                                                                                                                                                                                                                                                                                                                                                                                                                                                                                                                                                                                                                                                                                                                                                                                                                                                                                                                                                                                                                                                                                                                                                                                                                                                                                                                                                                                                                                                |                          |                                 | 88       |
|           |                                                                                                                                                                                                                                                                                                                                                                                                                                                                                                                                                                                                                                                                                                                                                                                                                                                                                                                                                                                                                                                                                                                                                                                                                                                                                                                                                                                                                                                                                                                                                                                                                                                                                                                                                                                                                                                                                                                                                                                                                                                                                                                                | Super Matt<br>Super Matt | Dove Grey Dust Grey             | 89       |
|           | The second secon |                          | Graphite                        | 90       |
|           |                                                                                                                                                                                                                                                                                                                                                                                                                                                                                                                                                                                                                                                                                                                                                                                                                                                                                                                                                                                                                                                                                                                                                                                                                                                                                                                                                                                                                                                                                                                                                                                                                                                                                                                                                                                                                                                                                                                                                                                                                                                                                                                                | Super Matt               |                                 | 91       |
|           |                                                                                                                                                                                                                                                                                                                                                                                                                                                                                                                                                                                                                                                                                                                                                                                                                                                                                                                                                                                                                                                                                                                                                                                                                                                                                                                                                                                                                                                                                                                                                                                                                                                                                                                                                                                                                                                                                                                                                                                                                                                                                                                                | Super Matt<br>Super Matt | Graphite / Dove Grey Stone Grey | 92       |
|           |                                                                                                                                                                                                                                                                                                                                                                                                                                                                                                                                                                                                                                                                                                                                                                                                                                                                                                                                                                                                                                                                                                                                                                                                                                                                                                                                                                                                                                                                                                                                                                                                                                                                                                                                                                                                                                                                                                                                                                                                                                                                                                                                | Super Matt               | White                           | 93       |
| Voque     | Vinyl Wrannad Door in                                                                                                                                                                                                                                                                                                                                                                                                                                                                                                                                                                                                                                                                                                                                                                                                                                                                                                                                                                                                                                                                                                                                                                                                                                                                                                                                                                                                                                                                                                                                                                                                                                                                                                                                                                                                                                                                                                                                                                                                                                                                                                          | Gloss                    | Alabaster                       | 95       |
| Vogue     | Vinyl Wrapped Door in -                                                                                                                                                                                                                                                                                                                                                                                                                                                                                                                                                                                                                                                                                                                                                                                                                                                                                                                                                                                                                                                                                                                                                                                                                                                                                                                                                                                                                                                                                                                                                                                                                                                                                                                                                                                                                                                                                                                                                                                                                                                                                                        | Gloss                    | Cashmere                        | 96       |
|           |                                                                                                                                                                                                                                                                                                                                                                                                                                                                                                                                                                                                                                                                                                                                                                                                                                                                                                                                                                                                                                                                                                                                                                                                                                                                                                                                                                                                                                                                                                                                                                                                                                                                                                                                                                                                                                                                                                                                                                                                                                                                                                                                | Gloss                    | Dove Grey                       | 97       |
|           |                                                                                                                                                                                                                                                                                                                                                                                                                                                                                                                                                                                                                                                                                                                                                                                                                                                                                                                                                                                                                                                                                                                                                                                                                                                                                                                                                                                                                                                                                                                                                                                                                                                                                                                                                                                                                                                                                                                                                                                                                                                                                                                                | Gloss                    | Dust Grey                       | 98       |
|           |                                                                                                                                                                                                                                                                                                                                                                                                                                                                                                                                                                                                                                                                                                                                                                                                                                                                                                                                                                                                                                                                                                                                                                                                                                                                                                                                                                                                                                                                                                                                                                                                                                                                                                                                                                                                                                                                                                                                                                                                                                                                                                                                | Gloss                    | Indigo                          | 100      |
|           |                                                                                                                                                                                                                                                                                                                                                                                                                                                                                                                                                                                                                                                                                                                                                                                                                                                                                                                                                                                                                                                                                                                                                                                                                                                                                                                                                                                                                                                                                                                                                                                                                                                                                                                                                                                                                                                                                                                                                                                                                                                                                                                                | Gloss                    | White                           | 101      |
|           |                                                                                                                                                                                                                                                                                                                                                                                                                                                                                                                                                                                                                                                                                                                                                                                                                                                                                                                                                                                                                                                                                                                                                                                                                                                                                                                                                                                                                                                                                                                                                                                                                                                                                                                                                                                                                                                                                                                                                                                                                                                                                                                                | Gloss                    | White / Cashmere                | 102      |
|           |                                                                                                                                                                                                                                                                                                                                                                                                                                                                                                                                                                                                                                                                                                                                                                                                                                                                                                                                                                                                                                                                                                                                                                                                                                                                                                                                                                                                                                                                                                                                                                                                                                                                                                                                                                                                                                                                                                                                                                                                                                                                                                                                | 01033                    | Time / Casimiere                | 102      |