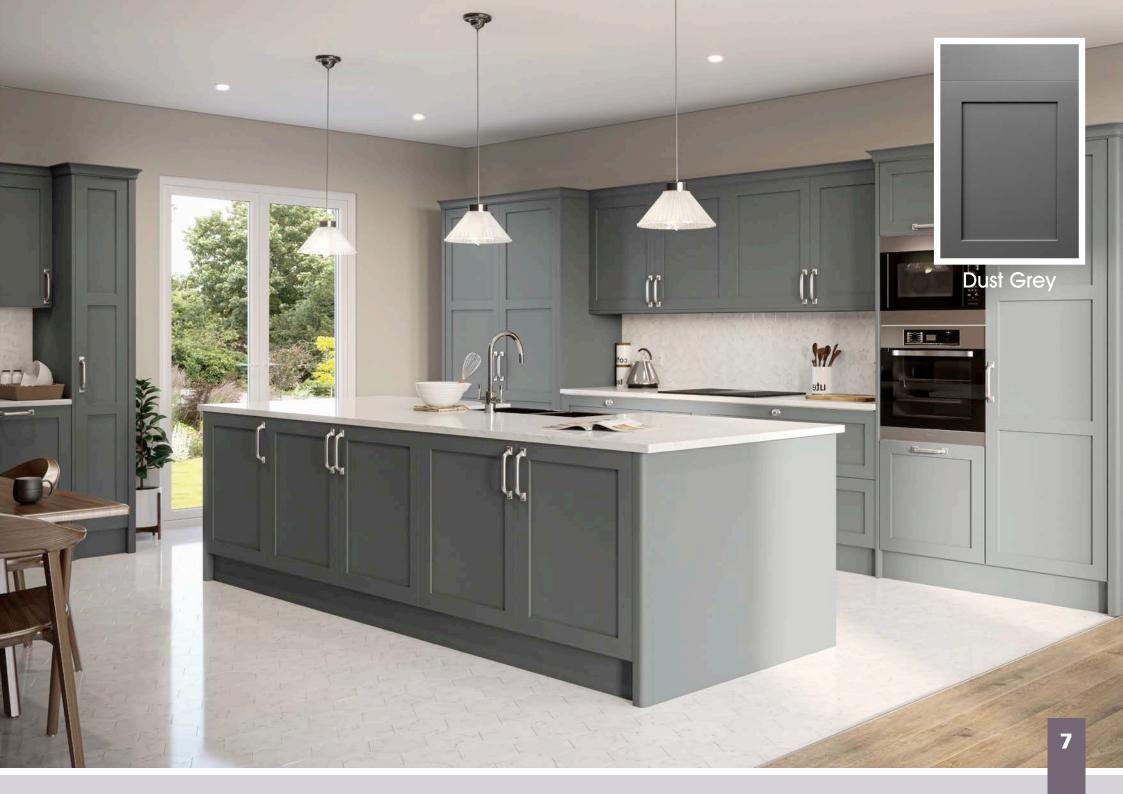

## Albany

The Narrow Solid ash shaker frame in Albany oozes both style and substance. Available from stock in 4 on trend colours or create your own unique kitchen with a choice of another 11 painted to order colours.

## Designers tip:

Use the multi-purpose rail to create that in-frame look.