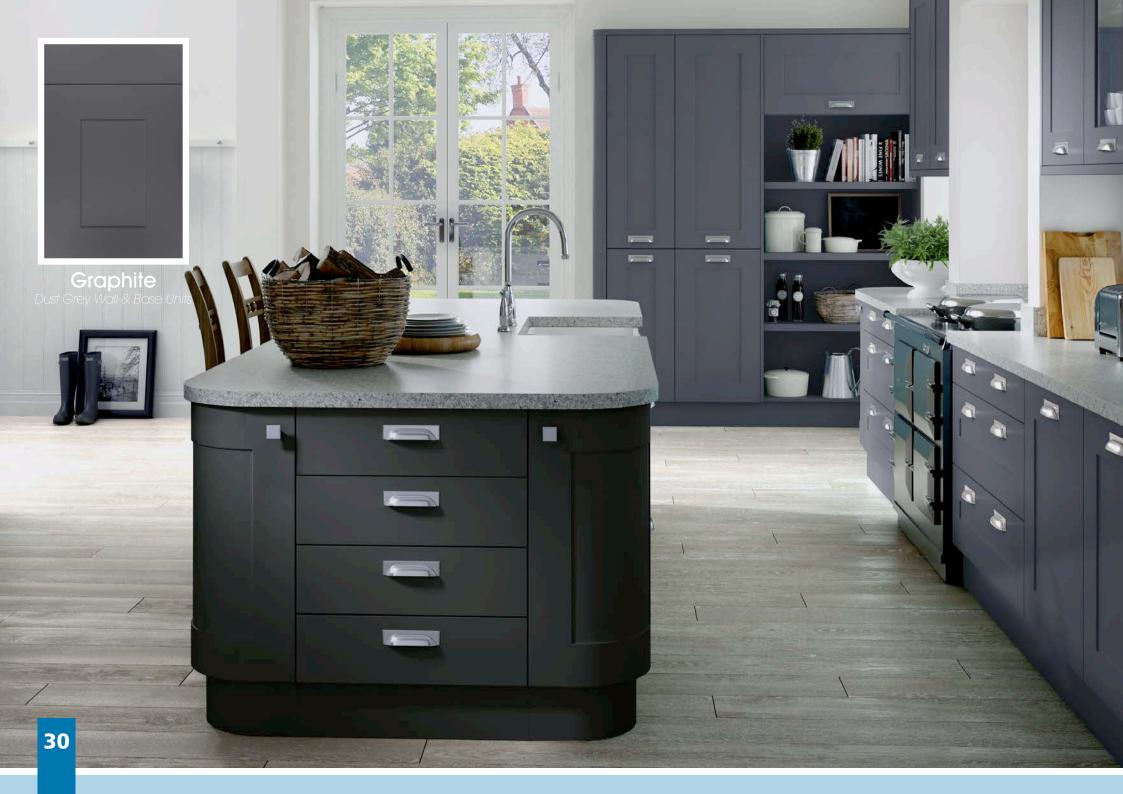

All colours are as close as the

reproduction process allows.

Range **Style** Colour **Page** Albany Solid Timber Door Painted from Stock in -Porcelain **Dove Grey Dust Grey Dust Grey** (Multi-Purpose Rail) 8 Navy Blue 9 Dove / Dust Grey 10 Aura 13 Vinyl Wrapped Door in -Super Matt **Dove Grey** Super Matt **Dusty Pink** 14 16 Super Matt Mussel Navy Blue 17 Super Matt Super Matt White 18 Light / Dark Concrete 19 Super Matt Avondale 21 Traditional Wrapped Door in -Matt Ivory Berkeley 23 Shaker Vinyl Wrapped Door in -**Dove Grey** Super Matt 24 White / Dove Grey Super Matt Boston 27 Shaker Vinyl Wrapped Door in -Cashmere Super Matt **Dove Grey** 28 Super Matt 29 Super Matt **Fjord** 30 Super Matt Graphite 31 Super Matt Mussel Navy Blue 32 Super Matt Super Matt White 33 Reed Green 34 Super Matt Buckingham 37 Five-piece Shaker PVC Door in -Ash Embossed Cashmere 38 Ash Embossed Fir Green 39 Ash Embossed **Dove Grey** 40 Ash Embossed **Graphite** Indigo 41 Ash Embossed 42 Ash Embossed Ivory 43 Ash Embossed Mussel **Navy Blue** 44 Ash Embossed Ash Embossed **Stone Grey** 45 46 Ash Embossed White 47 Smooth Lissa Oak Gresham Shaker Vinyl Wrapped Door in -49 Matt Ivory Super Matt Kombu Green 50 Hadfield Solid Timber Door in -**Painted** Ivory / Duck Egg Blue 53 **55 Painted Dove Grey** Jura 57 Integrated Handle System for Aura, Lumi & Odyssey **Dove Grey Gloss (Odyssey)** 