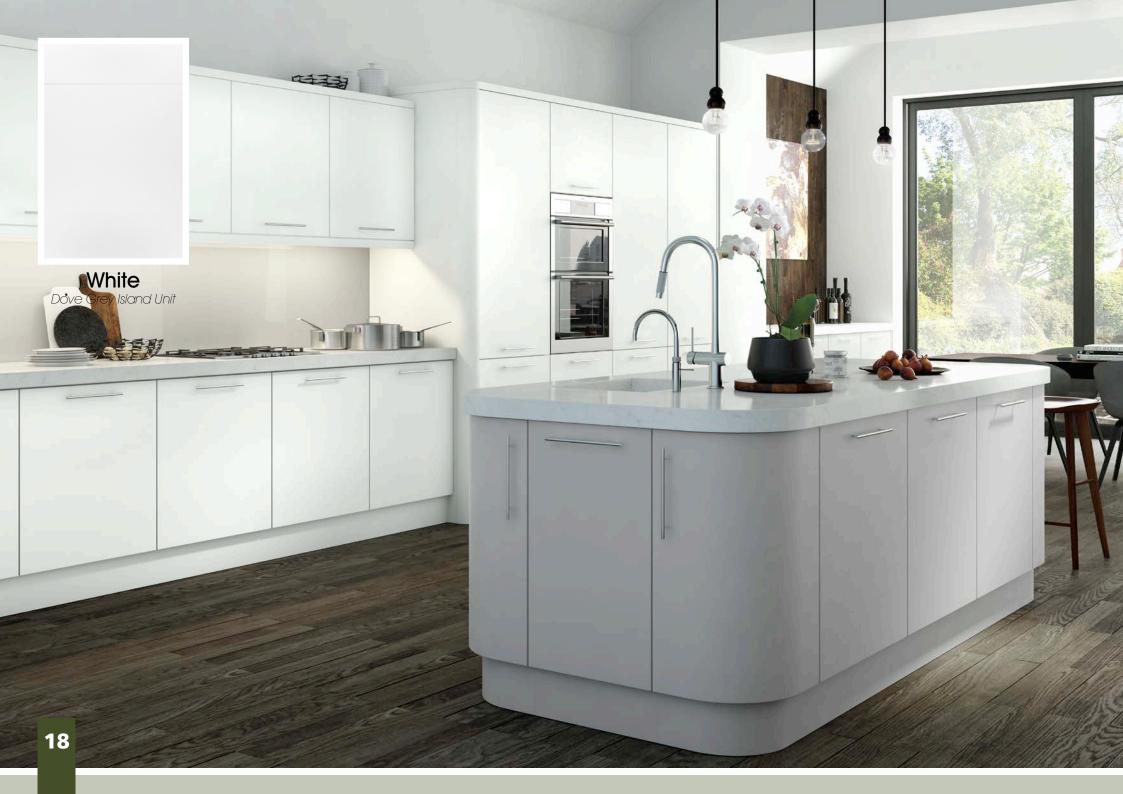

## Auro

A Simple Slab door finished in a tactile Super Matt finish sets up Aura as a firm favourite for lovers of modern design. Available in a range of Super Matt colours which are strong enough to work on their own or as a contrasting design for true individuality.