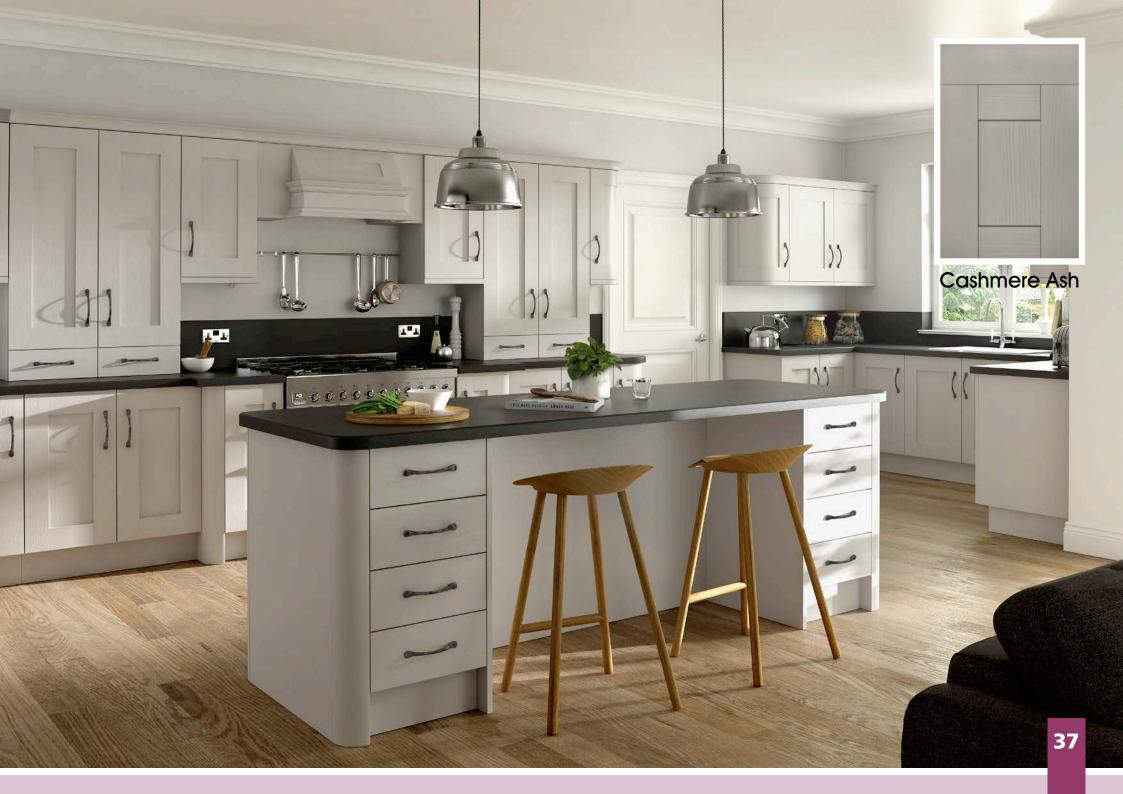

All colours are as close as the

reproduction process allows.

Range **Style** Colour **Page** Albany Solid Timber Door Painted from Stock in -Porcelain **Dove Grey Dust Grey Dust Grey** (Multi-Purpose Rail) 8 Navy Blue 9 Dove / Dust Grey 10 Aura 13 Vinyl Wrapped Door in -Super Matt **Dove Grey** Super Matt **Dusty Pink** 14 16 Super Matt Mussel Navy Blue 17 Super Matt Super Matt White 18 Light / Dark Concrete 19 Super Matt Avondale 21 Traditional Wrapped Door in -Matt Ivory Berkeley 23 Shaker Vinyl Wrapped Door in -**Dove Grey** Super Matt 24 White / Dove Grey Super Matt Boston 27 Shaker Vinyl Wrapped Door in -Cashmere Super Matt **Dove Grey** 28 Super Matt 29 Super Matt **Fjord** 30 Super Matt Graphite 31 Super Matt Mussel Navy Blue 32 Super Matt Super Matt White 33 Reed Green 34 Super Matt Buckingham 37 Five-piece Shaker PVC Door in -Ash Embossed Cashmere 38 Ash Embossed Fir Green 39 Ash Embossed **Dove Grey** 40 Ash Embossed **Graphite** Indigo 41 Ash Embossed 42 Ash Embossed Ivory 43 Ash Embossed Mussel **Navy Blue** 44 Ash Embossed Ash Embossed **Stone Grey** 45 46 Ash Embossed White 47 Smooth Lissa Oak Gresham Shaker Vinyl Wrapped Door in -49 Matt Ivory Super Matt Kombu Green 50 Hadfield Solid Timber Door in -**Painted** Ivory / Duck Egg Blue 53 **55 Painted Dove Grey** Jura 57 Integrated Handle System for Aura, Lumi & Odyssey **Dove Grey Gloss (Odyssey)** 