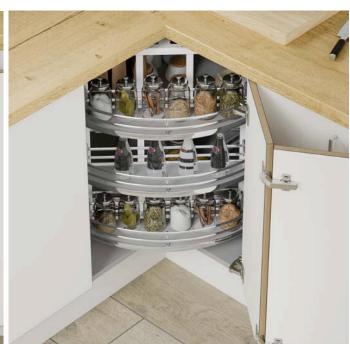

| Colour Options             | 104 |
|----------------------------|-----|
| MTM Door Options           | 106 |
| Handle Options             | 108 |
| Lighting Options           | 125 |
| Gola System                | 126 |
| Storage Options            | 128 |
| <b>Accessory Options</b>   | 132 |
| <b>Vertex Drawer Boxes</b> | 134 |
| Basics Range               | 136 |
| Door Key                   | 137 |
|                            |     |