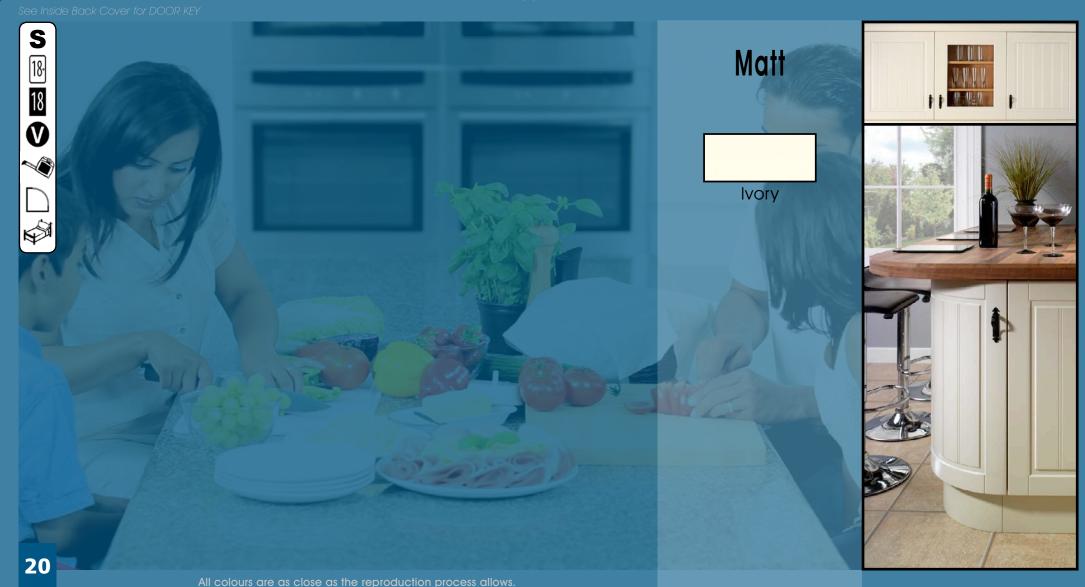

All colours are as close as the

reproduction process allows.

Range **Style** Colour **Page** Albany Solid Timber Door Painted from Stock in -Porcelain **Dove Grey Dust Grey Dust Grey** (Multi-Purpose Rail) 8 Navy Blue 9 Dove / Dust Grey 10 Aura 13 Vinyl Wrapped Door in -Super Matt **Dove Grey** Super Matt **Dusty Pink** 14 16 Super Matt Mussel Navy Blue 17 Super Matt Super Matt White 18 Light / Dark Concrete 19 Super Matt Avondale 21 Traditional Wrapped Door in -Matt Ivory Berkeley 23 Shaker Vinyl Wrapped Door in -**Dove Grey** Super Matt 24 White / Dove Grey Super Matt Boston 27 Shaker Vinyl Wrapped Door in -Cashmere Super Matt **Dove Grey** 28 Super Matt 29 Super Matt **Fjord** 30 Super Matt Graphite 31 Super Matt Mussel Navy Blue 32 Super Matt Super Matt White 33 Reed Green 34 Super Matt Buckingham 37 Five-piece Shaker PVC Door in -Ash Embossed Cashmere 38 Ash Embossed Fir Green 39 Ash Embossed **Dove Grey** 40 Ash Embossed **Graphite** Indigo 41 Ash Embossed 42 Ash Embossed Ivory 43 Ash Embossed Mussel **Navy Blue** 44 Ash Embossed Ash Embossed **Stone Grey** 45 46 Ash Embossed White 47 Smooth Lissa Oak Gresham Shaker Vinyl Wrapped Door in -49 Matt Ivory Super Matt Kombu Green 50 Hadfield Solid Timber Door in -**Painted** Ivory / Duck Egg Blue 53 **55 Painted Dove Grey** Jura 57 Integrated Handle System for Aura, Lumi & Odyssey **Dove Grey Gloss (Odyssey)** 