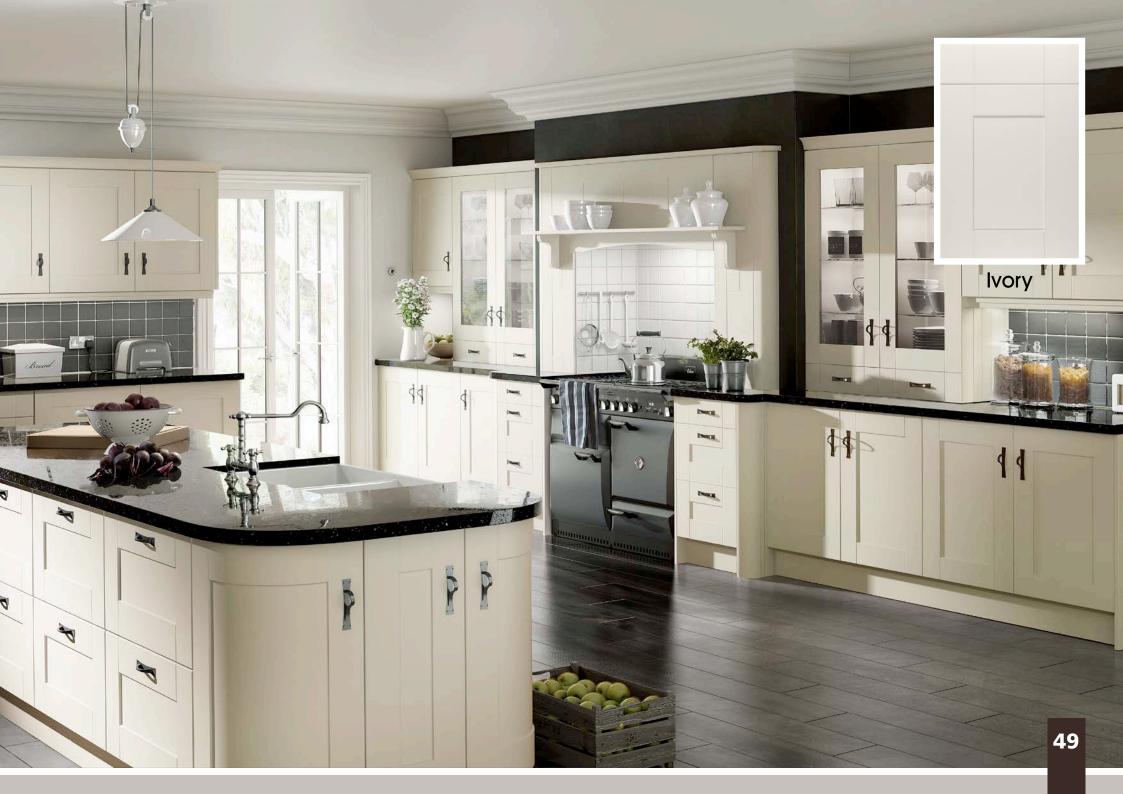

All colours are as close as the

reproduction process allows.

Range **Style** Colour **Page** Albany Solid Timber Door Painted from Stock in -Porcelain **Dove Grey Dust Grey Dust Grey** (Multi-Purpose Rail) 8 Navy Blue 9 Dove / Dust Grey 10 Aura 13 Vinyl Wrapped Door in -Super Matt **Dove Grey** Super Matt **Dusty Pink** 14 16 Super Matt Mussel Navy Blue 17 Super Matt Super Matt White 18 Light / Dark Concrete 19 Super Matt Avondale 21 Traditional Wrapped Door in -Matt Ivory Berkeley 23 Shaker Vinyl Wrapped Door in -**Dove Grey** Super Matt 24 White / Dove Grey Super Matt Boston 27 Shaker Vinyl Wrapped Door in -Cashmere Super Matt **Dove Grey** 28 Super Matt 29 Super Matt **Fjord** 30 Super Matt Graphite 31 Super Matt Mussel Navy Blue 32 Super Matt Super Matt White 33 Reed Green 34 Super Matt Buckingham 37 Five-piece Shaker PVC Door in -Ash Embossed Cashmere 38 Ash Embossed Fir Green 39 Ash Embossed **Dove Grey** 40 Ash Embossed **Graphite** Indigo 41 Ash Embossed 42 Ash Embossed Ivory 43 Ash Embossed Mussel **Navy Blue** 44 Ash Embossed Ash Embossed **Stone Grey** 45 46 Ash Embossed White 47 Smooth Lissa Oak Gresham Shaker Vinyl Wrapped Door in -49 Matt Ivory Super Matt Kombu Green 50 Hadfield Solid Timber Door in -**Painted** Ivory / Duck Egg Blue 53 **55 Painted Dove Grey** Jura 57 Integrated Handle System for Aura, Lumi & Odyssey **Dove Grey Gloss (Odyssey)** 