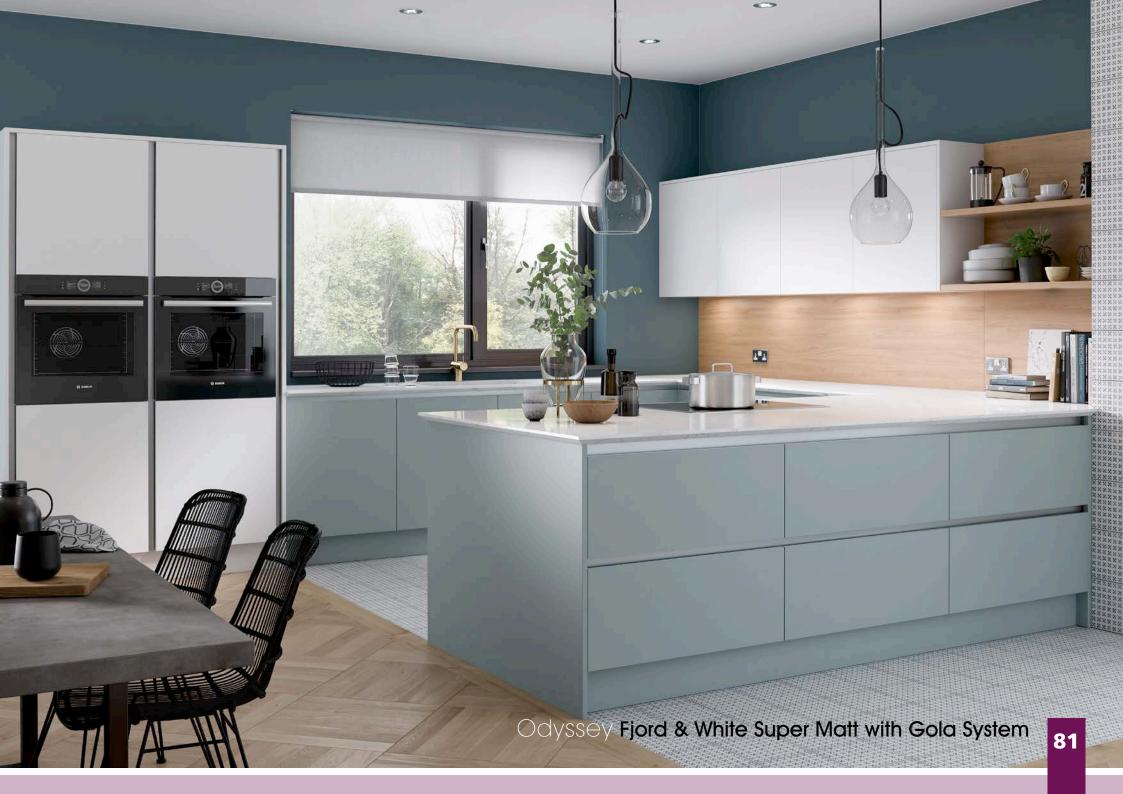

ry with its subtle grain to painted Noir Blue for a dramatic statement, or go a stage further and select from a range of 21 carefully selected paint colours to create a stunning kitchen.

### Designers tip:

Add curved doors and light coloured stone worktops to create the wow factor.















## Odyssey Made to Order

Odyssey shouts contemporary, a cutting edge, flat slab door available in a range of top quality High Gloss, Super Matt, Metallic & MFC Abstract finishes. Combine these options with the market leading Laser Edge banding to create a real impression. Use curved doors for a softer, rounded look, or clad with contrasting end panels for a striking, modern kitchen

Designers tip:

Mix with stone or timber worktops and slim bar handles for a clean, fashionable look.













## Made to Order

Orion, with its Integrated Handle design, available Made to Order & shown here in our ever popular Super Matt paint effect finshes. Truly is a universal design and lends itself, not just as a great kitchen option, but also a superb solution to Home Living & Home Office creations.

#### Designers tip:

Utilise the full range colour pallete to mix and match for a contrasting finish.









## Rivington

The Narrow-Framed shaker Rivington design in sleek Super Matt paint effect finishes. Traditional design in the latest colour trends are perfect at home in the trendiest loft, or in a cosy cottage.

#### Designers tip:

Excellent colour pallete well suited to mix and match for contrast.

S **Super Matt** 22-White Cashmere Dove Grey Stone Grey Dust Grey Graphite 86 All col