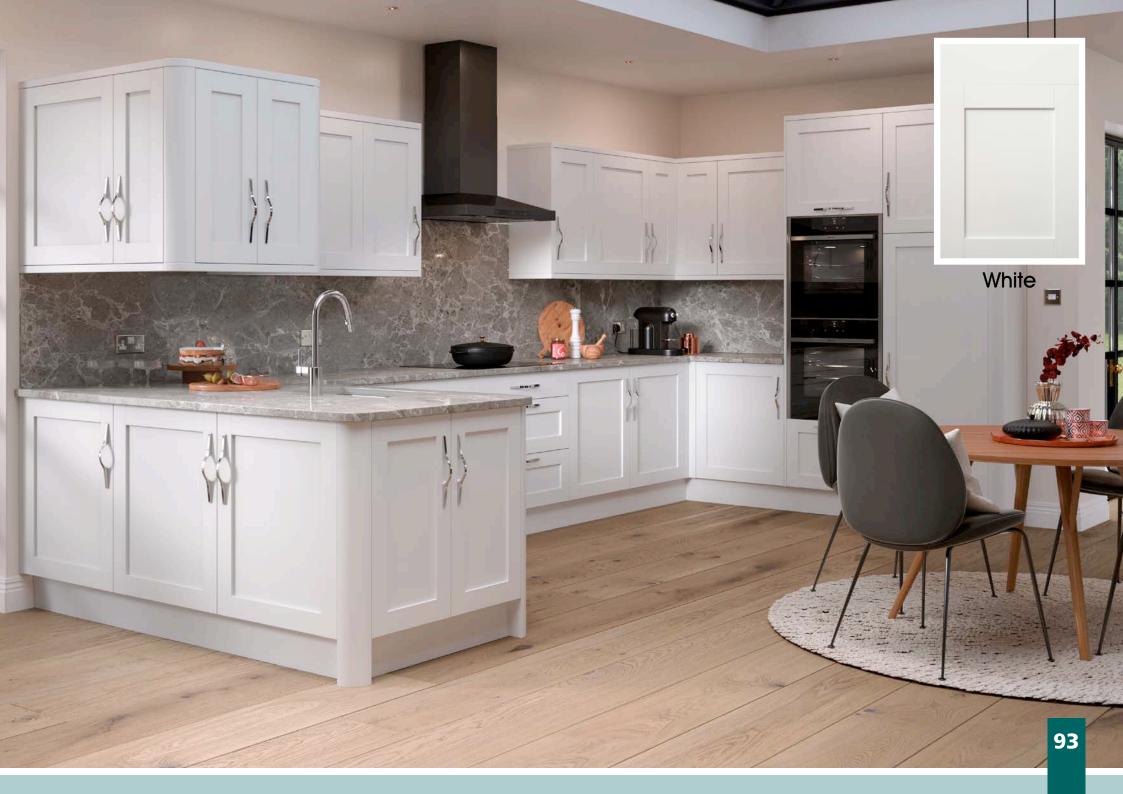

| Range     | Style                                                                                                                                                                                                                                                                                                                                                                                                                                                                                                                                                                                                                                                                                                                                                                                                                                                                                                                                                                                                                                                                                                                                                                                                                                                                                                                                                                                                                                                                                                                                                                                                                                                                                                                                                                                                                                                                                                                                                                                                                                                                                                                          |                          | Colour                          | Page     |
|-----------|--------------------------------------------------------------------------------------------------------------------------------------------------------------------------------------------------------------------------------------------------------------------------------------------------------------------------------------------------------------------------------------------------------------------------------------------------------------------------------------------------------------------------------------------------------------------------------------------------------------------------------------------------------------------------------------------------------------------------------------------------------------------------------------------------------------------------------------------------------------------------------------------------------------------------------------------------------------------------------------------------------------------------------------------------------------------------------------------------------------------------------------------------------------------------------------------------------------------------------------------------------------------------------------------------------------------------------------------------------------------------------------------------------------------------------------------------------------------------------------------------------------------------------------------------------------------------------------------------------------------------------------------------------------------------------------------------------------------------------------------------------------------------------------------------------------------------------------------------------------------------------------------------------------------------------------------------------------------------------------------------------------------------------------------------------------------------------------------------------------------------------|--------------------------|---------------------------------|----------|
| Larissa   | Handleless Lacquered Door in -                                                                                                                                                                                                                                                                                                                                                                                                                                                                                                                                                                                                                                                                                                                                                                                                                                                                                                                                                                                                                                                                                                                                                                                                                                                                                                                                                                                                                                                                                                                                                                                                                                                                                                                                                                                                                                                                                                                                                                                                                                                                                                 | Gloss<br>Gloss           | Alabaster<br>Cashmere           | 59<br>60 |
|           |                                                                                                                                                                                                                                                                                                                                                                                                                                                                                                                                                                                                                                                                                                                                                                                                                                                                                                                                                                                                                                                                                                                                                                                                                                                                                                                                                                                                                                                                                                                                                                                                                                                                                                                                                                                                                                                                                                                                                                                                                                                                                                                                | Gloss                    | Dove Grey                       | 61       |
|           |                                                                                                                                                                                                                                                                                                                                                                                                                                                                                                                                                                                                                                                                                                                                                                                                                                                                                                                                                                                                                                                                                                                                                                                                                                                                                                                                                                                                                                                                                                                                                                                                                                                                                                                                                                                                                                                                                                                                                                                                                                                                                                                                | Gloss                    | Dust Grey                       | 62       |
|           |                                                                                                                                                                                                                                                                                                                                                                                                                                                                                                                                                                                                                                                                                                                                                                                                                                                                                                                                                                                                                                                                                                                                                                                                                                                                                                                                                                                                                                                                                                                                                                                                                                                                                                                                                                                                                                                                                                                                                                                                                                                                                                                                | Gloss                    | Indigo                          | 63       |
|           |                                                                                                                                                                                                                                                                                                                                                                                                                                                                                                                                                                                                                                                                                                                                                                                                                                                                                                                                                                                                                                                                                                                                                                                                                                                                                                                                                                                                                                                                                                                                                                                                                                                                                                                                                                                                                                                                                                                                                                                                                                                                                                                                | Gloss                    | White                           | 64       |
|           |                                                                                                                                                                                                                                                                                                                                                                                                                                                                                                                                                                                                                                                                                                                                                                                                                                                                                                                                                                                                                                                                                                                                                                                                                                                                                                                                                                                                                                                                                                                                                                                                                                                                                                                                                                                                                                                                                                                                                                                                                                                                                                                                | Matt                     | Indigo                          | 65       |
|           |                                                                                                                                                                                                                                                                                                                                                                                                                                                                                                                                                                                                                                                                                                                                                                                                                                                                                                                                                                                                                                                                                                                                                                                                                                                                                                                                                                                                                                                                                                                                                                                                                                                                                                                                                                                                                                                                                                                                                                                                                                                                                                                                | Matt                     | Dove Grey                       | 66       |
|           |                                                                                                                                                                                                                                                                                                                                                                                                                                                                                                                                                                                                                                                                                                                                                                                                                                                                                                                                                                                                                                                                                                                                                                                                                                                                                                                                                                                                                                                                                                                                                                                                                                                                                                                                                                                                                                                                                                                                                                                                                                                                                                                                | Matt                     | Dust Grey                       | 67       |
| Malbam    |                                                                                                                                                                                                                                                                                                                                                                                                                                                                                                                                                                                                                                                                                                                                                                                                                                                                                                                                                                                                                                                                                                                                                                                                                                                                                                                                                                                                                                                                                                                                                                                                                                                                                                                                                                                                                                                                                                                                                                                                                                                                                                                                | Matt                     | White                           | 68       |
| Malham    | Solid Timber Door in -                                                                                                                                                                                                                                                                                                                                                                                                                                                                                                                                                                                                                                                                                                                                                                                                                                                                                                                                                                                                                                                                                                                                                                                                                                                                                                                                                                                                                                                                                                                                                                                                                                                                                                                                                                                                                                                                                                                                                                                                                                                                                                         | Painted                  | Soft Cloud   Mussel             | 71       |
| N W       |                                                                                                                                                                                                                                                                                                                                                                                                                                                                                                                                                                                                                                                                                                                                                                                                                                                                                                                                                                                                                                                                                                                                                                                                                                                                                                                                                                                                                                                                                                                                                                                                                                                                                                                                                                                                                                                                                                                                                                                                                                                                                                                                | Painted                  | Ivory                           | 72<br>74 |
|           |                                                                                                                                                                                                                                                                                                                                                                                                                                                                                                                                                                                                                                                                                                                                                                                                                                                                                                                                                                                                                                                                                                                                                                                                                                                                                                                                                                                                                                                                                                                                                                                                                                                                                                                                                                                                                                                                                                                                                                                                                                                                                                                                | Painted                  | Dove Grey / Midnight            | 74       |
| Odvesov   |                                                                                                                                                                                                                                                                                                                                                                                                                                                                                                                                                                                                                                                                                                                                                                                                                                                                                                                                                                                                                                                                                                                                                                                                                                                                                                                                                                                                                                                                                                                                                                                                                                                                                                                                                                                                                                                                                                                                                                                                                                                                                                                                | Painted                  | Fjord                           | 75<br>77 |
| Odyssey   | Laser Edged Acrylic Door in -                                                                                                                                                                                                                                                                                                                                                                                                                                                                                                                                                                                                                                                                                                                                                                                                                                                                                                                                                                                                                                                                                                                                                                                                                                                                                                                                                                                                                                                                                                                                                                                                                                                                                                                                                                                                                                                                                                                                                                                                                                                                                                  | Gloss                    | Cream                           | 77       |
|           |                                                                                                                                                                                                                                                                                                                                                                                                                                                                                                                                                                                                                                                                                                                                                                                                                                                                                                                                                                                                                                                                                                                                                                                                                                                                                                                                                                                                                                                                                                                                                                                                                                                                                                                                                                                                                                                                                                                                                                                                                                                                                                                                | Gloss<br>Gloss           | Dove Grey<br>White              | 78       |
|           |                                                                                                                                                                                                                                                                                                                                                                                                                                                                                                                                                                                                                                                                                                                                                                                                                                                                                                                                                                                                                                                                                                                                                                                                                                                                                                                                                                                                                                                                                                                                                                                                                                                                                                                                                                                                                                                                                                                                                                                                                                                                                                                                | Matt                     | Osiris Silver                   | 79       |
|           |                                                                                                                                                                                                                                                                                                                                                                                                                                                                                                                                                                                                                                                                                                                                                                                                                                                                                                                                                                                                                                                                                                                                                                                                                                                                                                                                                                                                                                                                                                                                                                                                                                                                                                                                                                                                                                                                                                                                                                                                                                                                                                                                | Matt                     |                                 | 80       |
| Orion     | Handleless Vinyl Wrapped Door in                                                                                                                                                                                                                                                                                                                                                                                                                                                                                                                                                                                                                                                                                                                                                                                                                                                                                                                                                                                                                                                                                                                                                                                                                                                                                                                                                                                                                                                                                                                                                                                                                                                                                                                                                                                                                                                                                                                                                                                                                                                                                               |                          | Fjord / White                   | 81<br>83 |
|           |                                                                                                                                                                                                                                                                                                                                                                                                                                                                                                                                                                                                                                                                                                                                                                                                                                                                                                                                                                                                                                                                                                                                                                                                                                                                                                                                                                                                                                                                                                                                                                                                                                                                                                                                                                                                                                                                                                                                                                                                                                                                                                                                |                          | Light Concrete                  | 84       |
|           |                                                                                                                                                                                                                                                                                                                                                                                                                                                                                                                                                                                                                                                                                                                                                                                                                                                                                                                                                                                                                                                                                                                                                                                                                                                                                                                                                                                                                                                                                                                                                                                                                                                                                                                                                                                                                                                                                                                                                                                                                                                                                                                                | Super Matt<br>Super Matt | Navy Blue / Graphite            | 85       |
| Rivington | Narrow Framed Shaker Door in -                                                                                                                                                                                                                                                                                                                                                                                                                                                                                                                                                                                                                                                                                                                                                                                                                                                                                                                                                                                                                                                                                                                                                                                                                                                                                                                                                                                                                                                                                                                                                                                                                                                                                                                                                                                                                                                                                                                                                                                                                                                                                                 |                          | Navy Blue / Graphite Cashmere   | 87       |
|           |                                                                                                                                                                                                                                                                                                                                                                                                                                                                                                                                                                                                                                                                                                                                                                                                                                                                                                                                                                                                                                                                                                                                                                                                                                                                                                                                                                                                                                                                                                                                                                                                                                                                                                                                                                                                                                                                                                                                                                                                                                                                                                                                |                          |                                 | 88       |
|           |                                                                                                                                                                                                                                                                                                                                                                                                                                                                                                                                                                                                                                                                                                                                                                                                                                                                                                                                                                                                                                                                                                                                                                                                                                                                                                                                                                                                                                                                                                                                                                                                                                                                                                                                                                                                                                                                                                                                                                                                                                                                                                                                | Super Matt<br>Super Matt | Dove Grey Dust Grey             | 89       |
|           | The second secon |                          | Graphite                        | 90       |
|           |                                                                                                                                                                                                                                                                                                                                                                                                                                                                                                                                                                                                                                                                                                                                                                                                                                                                                                                                                                                                                                                                                                                                                                                                                                                                                                                                                                                                                                                                                                                                                                                                                                                                                                                                                                                                                                                                                                                                                                                                                                                                                                                                | Super Matt               |                                 | 91       |
|           |                                                                                                                                                                                                                                                                                                                                                                                                                                                                                                                                                                                                                                                                                                                                                                                                                                                                                                                                                                                                                                                                                                                                                                                                                                                                                                                                                                                                                                                                                                                                                                                                                                                                                                                                                                                                                                                                                                                                                                                                                                                                                                                                | Super Matt<br>Super Matt | Graphite / Dove Grey Stone Grey | 92       |
|           |                                                                                                                                                                                                                                                                                                                                                                                                                                                                                                                                                                                                                                                                                                                                                                                                                                                                                                                                                                                                                                                                                                                                                                                                                                                                                                                                                                                                                                                                                                                                                                                                                                                                                                                                                                                                                                                                                                                                                                                                                                                                                                                                | Super Matt               | White                           | 93       |
| Voque     | Vinyl Wrannad Door in                                                                                                                                                                                                                                                                                                                                                                                                                                                                                                                                                                                                                                                                                                                                                                                                                                                                                                                                                                                                                                                                                                                                                                                                                                                                                                                                                                                                                                                                                                                                                                                                                                                                                                                                                                                                                                                                                                                                                                                                                                                                                                          | Gloss                    | Alabaster                       | 95       |
| Vogue     | Vinyl Wrapped Door in -                                                                                                                                                                                                                                                                                                                                                                                                                                                                                                                                                                                                                                                                                                                                                                                                                                                                                                                                                                                                                                                                                                                                                                                                                                                                                                                                                                                                                                                                                                                                                                                                                                                                                                                                                                                                                                                                                                                                                                                                                                                                                                        | Gloss                    | Cashmere                        | 96       |
|           |                                                                                                                                                                                                                                                                                                                                                                                                                                                                                                                                                                                                                                                                                                                                                                                                                                                                                                                                                                                                                                                                                                                                                                                                                                                                                                                                                                                                                                                                                                                                                                                                                                                                                                                                                                                                                                                                                                                                                                                                                                                                                                                                | Gloss                    | Dove Grey                       | 97       |
|           |                                                                                                                                                                                                                                                                                                                                                                                                                                                                                                                                                                                                                                                                                                                                                                                                                                                                                                                                                                                                                                                                                                                                                                                                                                                                                                                                                                                                                                                                                                                                                                                                                                                                                                                                                                                                                                                                                                                                                                                                                                                                                                                                | Gloss                    | Dust Grey                       | 98       |
|           |                                                                                                                                                                                                                                                                                                                                                                                                                                                                                                                                                                                                                                                                                                                                                                                                                                                                                                                                                                                                                                                                                                                                                                                                                                                                                                                                                                                                                                                                                                                                                                                                                                                                                                                                                                                                                                                                                                                                                                                                                                                                                                                                | Gloss                    | Indigo                          | 100      |
|           |                                                                                                                                                                                                                                                                                                                                                                                                                                                                                                                                                                                                                                                                                                                                                                                                                                                                                                                                                                                                                                                                                                                                                                                                                                                                                                                                                                                                                                                                                                                                                                                                                                                                                                                                                                                                                                                                                                                                                                                                                                                                                                                                | Gloss                    | White                           | 101      |
|           |                                                                                                                                                                                                                                                                                                                                                                                                                                                                                                                                                                                                                                                                                                                                                                                                                                                                                                                                                                                                                                                                                                                                                                                                                                                                                                                                                                                                                                                                                                                                                                                                                                                                                                                                                                                                                                                                                                                                                                                                                                                                                                                                | Gloss                    | White / Cashmere                | 102      |
|           |                                                                                                                                                                                                                                                                                                                                                                                                                                                                                                                                                                                                                                                                                                                                                                                                                                                                                                                                                                                                                                                                                                                                                                                                                                                                                                                                                                                                                                                                                                                                                                                                                                                                                                                                                                                                                                                                                                                                                                                                                                                                                                                                | 01033                    | Time / Casimiere                | 102      |