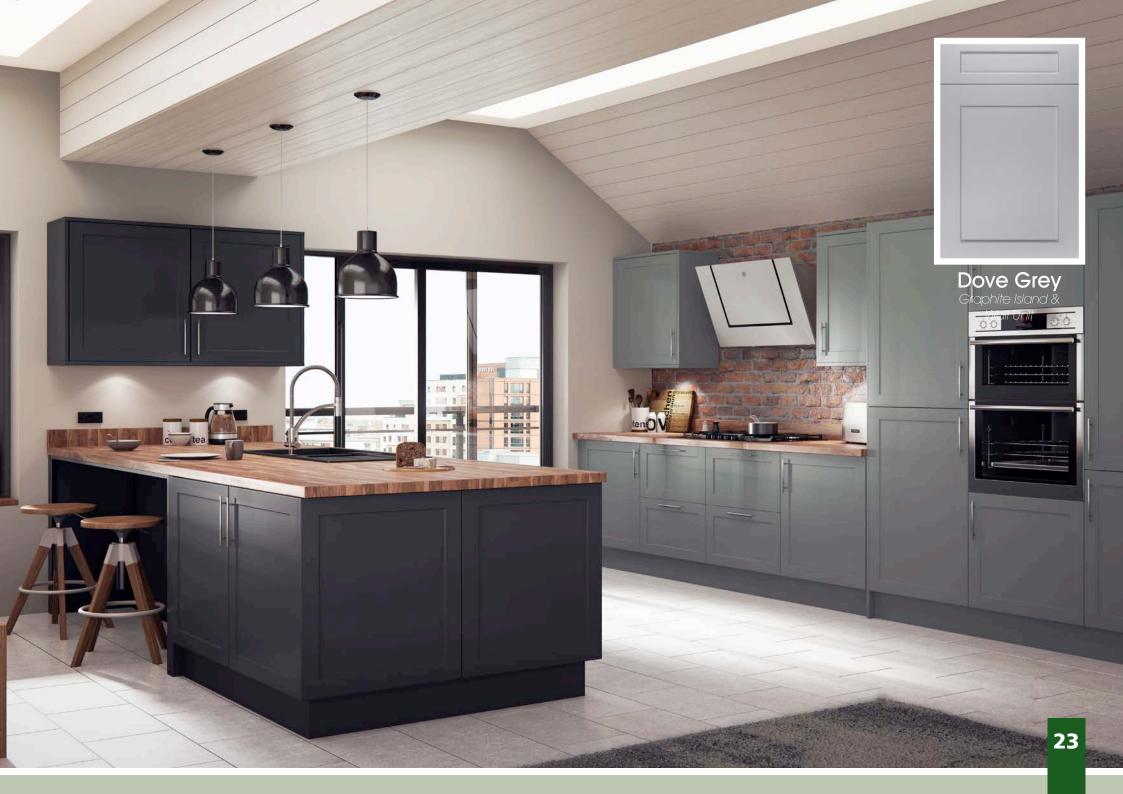

All colours are as close as the

reproduction process allows.

Range **Style** Colour **Page** Albany Solid Timber Door Painted from Stock in -Porcelain **Dove Grey Dust Grey Dust Grey** (Multi-Purpose Rail) 8 Navy Blue 9 Dove / Dust Grey 10 Aura 13 Vinyl Wrapped Door in -Super Matt **Dove Grey** Super Matt **Dusty Pink** 14 16 Super Matt Mussel Navy Blue 17 Super Matt Super Matt White 18 Light / Dark Concrete 19 Super Matt Avondale 21 Traditional Wrapped Door in -Matt Ivory Berkeley 23 Shaker Vinyl Wrapped Door in -**Dove Grey** Super Matt 24 White / Dove Grey Super Matt Boston 27 Shaker Vinyl Wrapped Door in -Cashmere Super Matt **Dove Grey** 28 Super Matt 29 Super Matt **Fjord** 30 Super Matt Graphite 31 Super Matt Mussel Navy Blue 32 Super Matt Super Matt White 33 Reed Green 34 Super Matt Buckingham 37 Five-piece Shaker PVC Door in -Ash Embossed Cashmere 38 Ash Embossed Fir Green 39 Ash Embossed **Dove Grey** 40 Ash Embossed **Graphite** Indigo 41 Ash Embossed 42 Ash Embossed Ivory 43 Ash Embossed Mussel **Navy Blue** 44 Ash Embossed Ash Embossed **Stone Grey** 45 46 Ash Embossed White 47 Smooth Lissa Oak Gresham Shaker Vinyl Wrapped Door in -49 Matt Ivory Super Matt Kombu Green 50 Hadfield Solid Timber Door in -**Painted** Ivory / Duck Egg Blue 53 **55 Painted Dove Grey** Jura 57 Integrated Handle System for Aura, Lumi & Odyssey **Dove Grey Gloss (Odyssey)** 