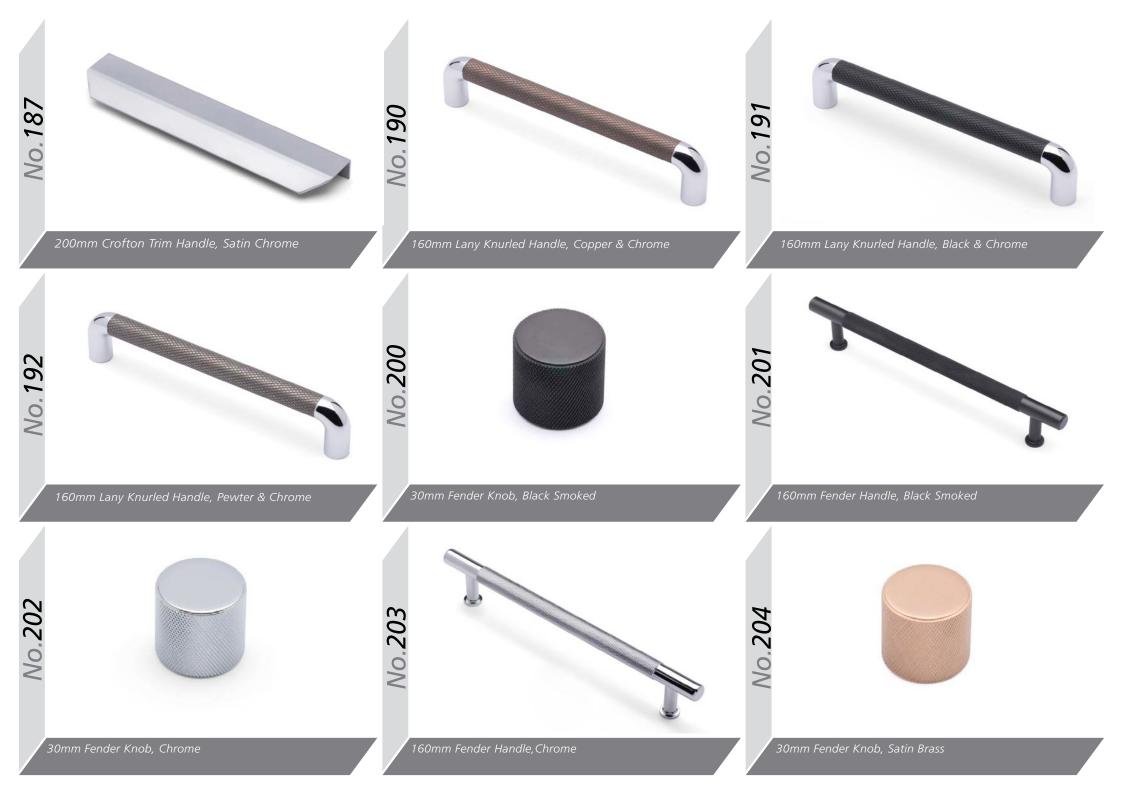

| Colour Options             | 104 |
|----------------------------|-----|
| MTM Door Options           | 106 |
| Handle Options             | 108 |
| Lighting Options           | 125 |
| Gola System                | 126 |
| Storage Options            | 128 |
| <b>Accessory Options</b>   | 132 |
| <b>Vertex Drawer Boxes</b> | 134 |
| Basics Range               | 136 |
| Door Key                   | 137 |
|                            |     |