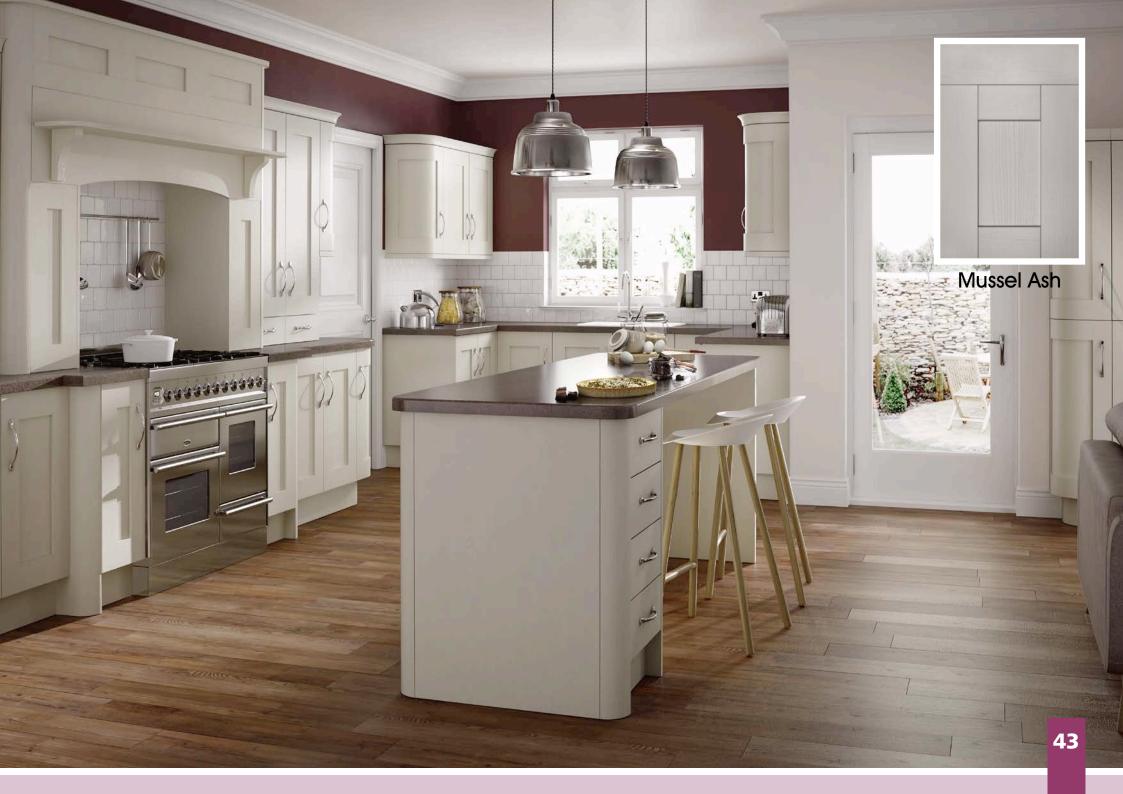

All colours are as close as the

reproduction process allows.

Range **Style** Colour **Page** Albany Solid Timber Door Painted from Stock in -Porcelain **Dove Grey Dust Grey Dust Grey** (Multi-Purpose Rail) 8 Navy Blue 9 Dove / Dust Grey 10 Aura 13 Vinyl Wrapped Door in -Super Matt **Dove Grey** Super Matt **Dusty Pink** 14 16 Super Matt Mussel Navy Blue 17 Super Matt Super Matt White 18 Light / Dark Concrete 19 Super Matt Avondale 21 Traditional Wrapped Door in -Matt Ivory Berkeley 23 Shaker Vinyl Wrapped Door in -**Dove Grey** Super Matt 24 White / Dove Grey Super Matt Boston 27 Shaker Vinyl Wrapped Door in -Cashmere Super Matt **Dove Grey** 28 Super Matt 29 Super Matt **Fjord** 30 Super Matt Graphite 31 Super Matt Mussel Navy Blue 32 Super Matt Super Matt White 33 Reed Green 34 Super Matt Buckingham 37 Five-piece Shaker PVC Door in -Ash Embossed Cashmere 38 Ash Embossed Fir Green 39 Ash Embossed **Dove Grey** 40 Ash Embossed **Graphite** Indigo 41 Ash Embossed 42 Ash Embossed Ivory 43 Ash Embossed Mussel **Navy Blue** 44 Ash Embossed Ash Embossed **Stone Grey** 45 46 Ash Embossed White 47 Smooth Lissa Oak Gresham Shaker Vinyl Wrapped Door in -49 Matt Ivory Super Matt Kombu Green 50 Hadfield Solid Timber Door in -**Painted** Ivory / Duck Egg Blue 53 **55 Painted Dove Grey** Jura 57 Integrated Handle System for Aura, Lumi & Odyssey **Dove Grey Gloss (Odyssey)** 