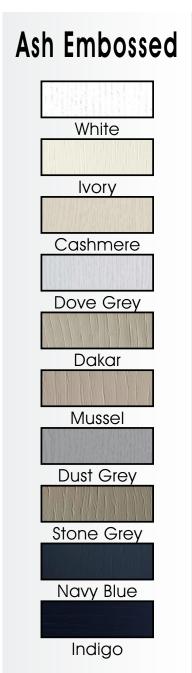

All colours are as close as the

reproduction process allows.

Range **Style** Colour **Page** Albany Solid Timber Door Painted from Stock in -Porcelain **Dove Grey Dust Grey Dust Grey** (Multi-Purpose Rail) 8 Navy Blue 9 Dove / Dust Grey 10 Aura 13 Vinyl Wrapped Door in -Super Matt **Dove Grey** Super Matt **Dusty Pink** 14 16 Super Matt Mussel Navy Blue 17 Super Matt Super Matt White 18 Light / Dark Concrete 19 Super Matt Avondale 21 Traditional Wrapped Door in -Matt Ivory Berkeley 23 Shaker Vinyl Wrapped Door in -**Dove Grey** Super Matt 24 White / Dove Grey Super Matt Boston 27 Shaker Vinyl Wrapped Door in -Cashmere Super Matt **Dove Grey** 28 Super Matt 29 Super Matt **Fjord** 30 Super Matt Graphite 31 Super Matt Mussel Navy Blue 32 Super Matt Super Matt White 33 Reed Green 34 Super Matt Buckingham 37 Five-piece Shaker PVC Door in -Ash Embossed Cashmere 38 Ash Embossed Fir Green 39 Ash Embossed **Dove Grey** 40 Ash Embossed **Graphite** Indigo 41 Ash Embossed 42 Ash Embossed Ivory 43 Ash Embossed Mussel **Navy Blue** 44 Ash Embossed Ash Embossed **Stone Grey** 45 46 Ash Embossed White 47 Smooth Lissa Oak Gresham Shaker Vinyl Wrapped Door in -49 Matt Ivory Super Matt Kombu Green 50 Hadfield Solid Timber Door in -**Painted** Ivory / Duck Egg Blue 53 **55 Painted Dove Grey** Jura 57 Integrated Handle System for Aura, Lumi & Odyssey **Dove Grey Gloss (Odyssey)** 