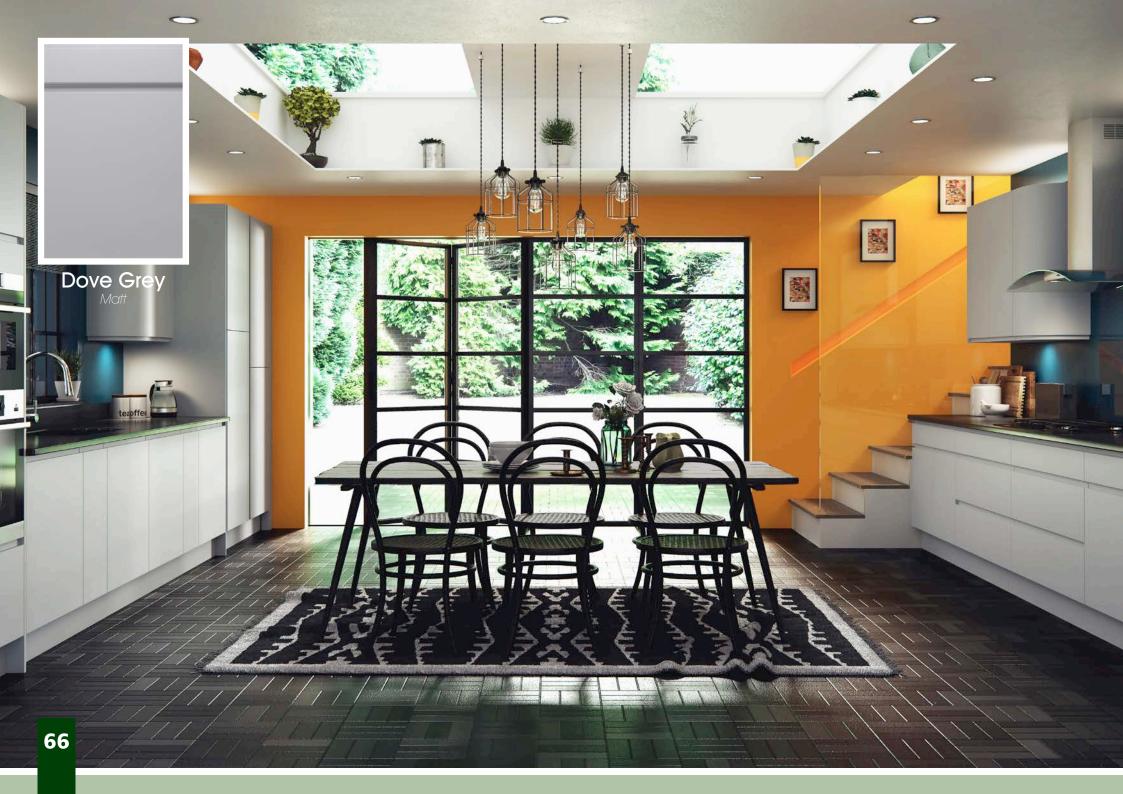

| Range     | Style                                                                                                                                                                                                                                                                                                                                                                                                                                                                                                                                                                                                                                                                                                                                                                                                                                                                                                                                                                                                                                                                                                                                                                                                                                                                                                                                                                                                                                                                                                                                                                                                                                                                                                                                                                                                                                                                                                                                                                                                                                                                                                                          |                          | Colour                          | Page     |
|-----------|--------------------------------------------------------------------------------------------------------------------------------------------------------------------------------------------------------------------------------------------------------------------------------------------------------------------------------------------------------------------------------------------------------------------------------------------------------------------------------------------------------------------------------------------------------------------------------------------------------------------------------------------------------------------------------------------------------------------------------------------------------------------------------------------------------------------------------------------------------------------------------------------------------------------------------------------------------------------------------------------------------------------------------------------------------------------------------------------------------------------------------------------------------------------------------------------------------------------------------------------------------------------------------------------------------------------------------------------------------------------------------------------------------------------------------------------------------------------------------------------------------------------------------------------------------------------------------------------------------------------------------------------------------------------------------------------------------------------------------------------------------------------------------------------------------------------------------------------------------------------------------------------------------------------------------------------------------------------------------------------------------------------------------------------------------------------------------------------------------------------------------|--------------------------|---------------------------------|----------|
| Larissa   | Handleless Lacquered Door in -                                                                                                                                                                                                                                                                                                                                                                                                                                                                                                                                                                                                                                                                                                                                                                                                                                                                                                                                                                                                                                                                                                                                                                                                                                                                                                                                                                                                                                                                                                                                                                                                                                                                                                                                                                                                                                                                                                                                                                                                                                                                                                 | Gloss<br>Gloss           | Alabaster<br>Cashmere           | 59<br>60 |
|           |                                                                                                                                                                                                                                                                                                                                                                                                                                                                                                                                                                                                                                                                                                                                                                                                                                                                                                                                                                                                                                                                                                                                                                                                                                                                                                                                                                                                                                                                                                                                                                                                                                                                                                                                                                                                                                                                                                                                                                                                                                                                                                                                | Gloss                    | Dove Grey                       | 61       |
|           |                                                                                                                                                                                                                                                                                                                                                                                                                                                                                                                                                                                                                                                                                                                                                                                                                                                                                                                                                                                                                                                                                                                                                                                                                                                                                                                                                                                                                                                                                                                                                                                                                                                                                                                                                                                                                                                                                                                                                                                                                                                                                                                                | Gloss                    | Dust Grey                       | 62       |
|           |                                                                                                                                                                                                                                                                                                                                                                                                                                                                                                                                                                                                                                                                                                                                                                                                                                                                                                                                                                                                                                                                                                                                                                                                                                                                                                                                                                                                                                                                                                                                                                                                                                                                                                                                                                                                                                                                                                                                                                                                                                                                                                                                | Gloss                    | Indigo                          | 63       |
|           |                                                                                                                                                                                                                                                                                                                                                                                                                                                                                                                                                                                                                                                                                                                                                                                                                                                                                                                                                                                                                                                                                                                                                                                                                                                                                                                                                                                                                                                                                                                                                                                                                                                                                                                                                                                                                                                                                                                                                                                                                                                                                                                                | Gloss                    | White                           | 64       |
|           |                                                                                                                                                                                                                                                                                                                                                                                                                                                                                                                                                                                                                                                                                                                                                                                                                                                                                                                                                                                                                                                                                                                                                                                                                                                                                                                                                                                                                                                                                                                                                                                                                                                                                                                                                                                                                                                                                                                                                                                                                                                                                                                                | Matt                     | Indigo                          | 65       |
|           |                                                                                                                                                                                                                                                                                                                                                                                                                                                                                                                                                                                                                                                                                                                                                                                                                                                                                                                                                                                                                                                                                                                                                                                                                                                                                                                                                                                                                                                                                                                                                                                                                                                                                                                                                                                                                                                                                                                                                                                                                                                                                                                                | Matt                     | Dove Grey                       | 66       |
|           |                                                                                                                                                                                                                                                                                                                                                                                                                                                                                                                                                                                                                                                                                                                                                                                                                                                                                                                                                                                                                                                                                                                                                                                                                                                                                                                                                                                                                                                                                                                                                                                                                                                                                                                                                                                                                                                                                                                                                                                                                                                                                                                                | Matt                     | Dust Grey                       | 67       |
| Malbam    |                                                                                                                                                                                                                                                                                                                                                                                                                                                                                                                                                                                                                                                                                                                                                                                                                                                                                                                                                                                                                                                                                                                                                                                                                                                                                                                                                                                                                                                                                                                                                                                                                                                                                                                                                                                                                                                                                                                                                                                                                                                                                                                                | Matt                     | White                           | 68       |
| Malham    | Solid Timber Door in -                                                                                                                                                                                                                                                                                                                                                                                                                                                                                                                                                                                                                                                                                                                                                                                                                                                                                                                                                                                                                                                                                                                                                                                                                                                                                                                                                                                                                                                                                                                                                                                                                                                                                                                                                                                                                                                                                                                                                                                                                                                                                                         | Painted                  | Soft Cloud   Mussel             | 71       |
| N W       |                                                                                                                                                                                                                                                                                                                                                                                                                                                                                                                                                                                                                                                                                                                                                                                                                                                                                                                                                                                                                                                                                                                                                                                                                                                                                                                                                                                                                                                                                                                                                                                                                                                                                                                                                                                                                                                                                                                                                                                                                                                                                                                                | Painted                  | Ivory                           | 72<br>74 |
|           |                                                                                                                                                                                                                                                                                                                                                                                                                                                                                                                                                                                                                                                                                                                                                                                                                                                                                                                                                                                                                                                                                                                                                                                                                                                                                                                                                                                                                                                                                                                                                                                                                                                                                                                                                                                                                                                                                                                                                                                                                                                                                                                                | Painted                  | Dove Grey / Midnight            | 74       |
| Odvesov   |                                                                                                                                                                                                                                                                                                                                                                                                                                                                                                                                                                                                                                                                                                                                                                                                                                                                                                                                                                                                                                                                                                                                                                                                                                                                                                                                                                                                                                                                                                                                                                                                                                                                                                                                                                                                                                                                                                                                                                                                                                                                                                                                | Painted                  | Fjord                           | 75<br>77 |
| Odyssey   | Laser Edged Acrylic Door in -                                                                                                                                                                                                                                                                                                                                                                                                                                                                                                                                                                                                                                                                                                                                                                                                                                                                                                                                                                                                                                                                                                                                                                                                                                                                                                                                                                                                                                                                                                                                                                                                                                                                                                                                                                                                                                                                                                                                                                                                                                                                                                  | Gloss                    | Cream                           | 77       |
|           |                                                                                                                                                                                                                                                                                                                                                                                                                                                                                                                                                                                                                                                                                                                                                                                                                                                                                                                                                                                                                                                                                                                                                                                                                                                                                                                                                                                                                                                                                                                                                                                                                                                                                                                                                                                                                                                                                                                                                                                                                                                                                                                                | Gloss<br>Gloss           | Dove Grey<br>White              | 78       |
|           |                                                                                                                                                                                                                                                                                                                                                                                                                                                                                                                                                                                                                                                                                                                                                                                                                                                                                                                                                                                                                                                                                                                                                                                                                                                                                                                                                                                                                                                                                                                                                                                                                                                                                                                                                                                                                                                                                                                                                                                                                                                                                                                                | Matt                     | Osiris Silver                   | 79       |
|           |                                                                                                                                                                                                                                                                                                                                                                                                                                                                                                                                                                                                                                                                                                                                                                                                                                                                                                                                                                                                                                                                                                                                                                                                                                                                                                                                                                                                                                                                                                                                                                                                                                                                                                                                                                                                                                                                                                                                                                                                                                                                                                                                | Matt                     |                                 | 80       |
| Orion     | Handleless Vinyl Wrapped Door in                                                                                                                                                                                                                                                                                                                                                                                                                                                                                                                                                                                                                                                                                                                                                                                                                                                                                                                                                                                                                                                                                                                                                                                                                                                                                                                                                                                                                                                                                                                                                                                                                                                                                                                                                                                                                                                                                                                                                                                                                                                                                               |                          | Fjord / White                   | 81<br>83 |
|           |                                                                                                                                                                                                                                                                                                                                                                                                                                                                                                                                                                                                                                                                                                                                                                                                                                                                                                                                                                                                                                                                                                                                                                                                                                                                                                                                                                                                                                                                                                                                                                                                                                                                                                                                                                                                                                                                                                                                                                                                                                                                                                                                |                          | Light Concrete                  | 84       |
|           |                                                                                                                                                                                                                                                                                                                                                                                                                                                                                                                                                                                                                                                                                                                                                                                                                                                                                                                                                                                                                                                                                                                                                                                                                                                                                                                                                                                                                                                                                                                                                                                                                                                                                                                                                                                                                                                                                                                                                                                                                                                                                                                                | Super Matt<br>Super Matt | Navy Blue / Graphite            | 85       |
| Rivington | Narrow Framed Shaker Door in -                                                                                                                                                                                                                                                                                                                                                                                                                                                                                                                                                                                                                                                                                                                                                                                                                                                                                                                                                                                                                                                                                                                                                                                                                                                                                                                                                                                                                                                                                                                                                                                                                                                                                                                                                                                                                                                                                                                                                                                                                                                                                                 |                          | Navy Blue / Graphite Cashmere   | 87       |
|           |                                                                                                                                                                                                                                                                                                                                                                                                                                                                                                                                                                                                                                                                                                                                                                                                                                                                                                                                                                                                                                                                                                                                                                                                                                                                                                                                                                                                                                                                                                                                                                                                                                                                                                                                                                                                                                                                                                                                                                                                                                                                                                                                |                          |                                 | 88       |
|           |                                                                                                                                                                                                                                                                                                                                                                                                                                                                                                                                                                                                                                                                                                                                                                                                                                                                                                                                                                                                                                                                                                                                                                                                                                                                                                                                                                                                                                                                                                                                                                                                                                                                                                                                                                                                                                                                                                                                                                                                                                                                                                                                | Super Matt<br>Super Matt | Dove Grey Dust Grey             | 89       |
|           | The second secon |                          | Graphite                        | 90       |
|           |                                                                                                                                                                                                                                                                                                                                                                                                                                                                                                                                                                                                                                                                                                                                                                                                                                                                                                                                                                                                                                                                                                                                                                                                                                                                                                                                                                                                                                                                                                                                                                                                                                                                                                                                                                                                                                                                                                                                                                                                                                                                                                                                | Super Matt               |                                 | 91       |
|           |                                                                                                                                                                                                                                                                                                                                                                                                                                                                                                                                                                                                                                                                                                                                                                                                                                                                                                                                                                                                                                                                                                                                                                                                                                                                                                                                                                                                                                                                                                                                                                                                                                                                                                                                                                                                                                                                                                                                                                                                                                                                                                                                | Super Matt<br>Super Matt | Graphite / Dove Grey Stone Grey | 92       |
|           |                                                                                                                                                                                                                                                                                                                                                                                                                                                                                                                                                                                                                                                                                                                                                                                                                                                                                                                                                                                                                                                                                                                                                                                                                                                                                                                                                                                                                                                                                                                                                                                                                                                                                                                                                                                                                                                                                                                                                                                                                                                                                                                                | Super Matt               | White                           | 93       |
| Voque     | Vinyl Wrannad Door in                                                                                                                                                                                                                                                                                                                                                                                                                                                                                                                                                                                                                                                                                                                                                                                                                                                                                                                                                                                                                                                                                                                                                                                                                                                                                                                                                                                                                                                                                                                                                                                                                                                                                                                                                                                                                                                                                                                                                                                                                                                                                                          | Gloss                    | Alabaster                       | 95       |
| Vogue     | Vinyl Wrapped Door in -                                                                                                                                                                                                                                                                                                                                                                                                                                                                                                                                                                                                                                                                                                                                                                                                                                                                                                                                                                                                                                                                                                                                                                                                                                                                                                                                                                                                                                                                                                                                                                                                                                                                                                                                                                                                                                                                                                                                                                                                                                                                                                        | Gloss                    | Cashmere                        | 96       |
|           |                                                                                                                                                                                                                                                                                                                                                                                                                                                                                                                                                                                                                                                                                                                                                                                                                                                                                                                                                                                                                                                                                                                                                                                                                                                                                                                                                                                                                                                                                                                                                                                                                                                                                                                                                                                                                                                                                                                                                                                                                                                                                                                                | Gloss                    | Dove Grey                       | 97       |
|           |                                                                                                                                                                                                                                                                                                                                                                                                                                                                                                                                                                                                                                                                                                                                                                                                                                                                                                                                                                                                                                                                                                                                                                                                                                                                                                                                                                                                                                                                                                                                                                                                                                                                                                                                                                                                                                                                                                                                                                                                                                                                                                                                | Gloss                    | Dust Grey                       | 98       |
|           |                                                                                                                                                                                                                                                                                                                                                                                                                                                                                                                                                                                                                                                                                                                                                                                                                                                                                                                                                                                                                                                                                                                                                                                                                                                                                                                                                                                                                                                                                                                                                                                                                                                                                                                                                                                                                                                                                                                                                                                                                                                                                                                                | Gloss                    | Indigo                          | 100      |
|           |                                                                                                                                                                                                                                                                                                                                                                                                                                                                                                                                                                                                                                                                                                                                                                                                                                                                                                                                                                                                                                                                                                                                                                                                                                                                                                                                                                                                                                                                                                                                                                                                                                                                                                                                                                                                                                                                                                                                                                                                                                                                                                                                | Gloss                    | White                           | 101      |
|           |                                                                                                                                                                                                                                                                                                                                                                                                                                                                                                                                                                                                                                                                                                                                                                                                                                                                                                                                                                                                                                                                                                                                                                                                                                                                                                                                                                                                                                                                                                                                                                                                                                                                                                                                                                                                                                                                                                                                                                                                                                                                                                                                | Gloss                    | White / Cashmere                | 102      |
|           |                                                                                                                                                                                                                                                                                                                                                                                                                                                                                                                                                                                                                                                                                                                                                                                                                                                                                                                                                                                                                                                                                                                                                                                                                                                                                                                                                                                                                                                                                                                                                                                                                                                                                                                                                                                                                                                                                                                                                                                                                                                                                                                                | 01033                    | Time / Casimiere                | 102      |