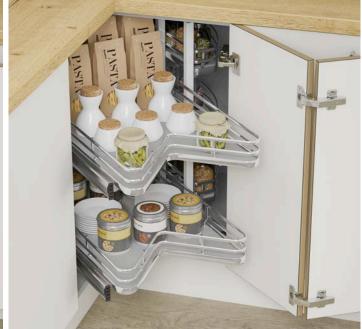

| Colour Options             | 104 |
|----------------------------|-----|
| MTM Door Options           | 106 |
| Handle Options             | 108 |
| Lighting Options           | 125 |
| Gola System                | 126 |
| Storage Options            | 128 |
| <b>Accessory Options</b>   | 132 |
| <b>Vertex Drawer Boxes</b> | 134 |
| Basics Range               | 136 |
| Door Key                   | 137 |
|                            |     |