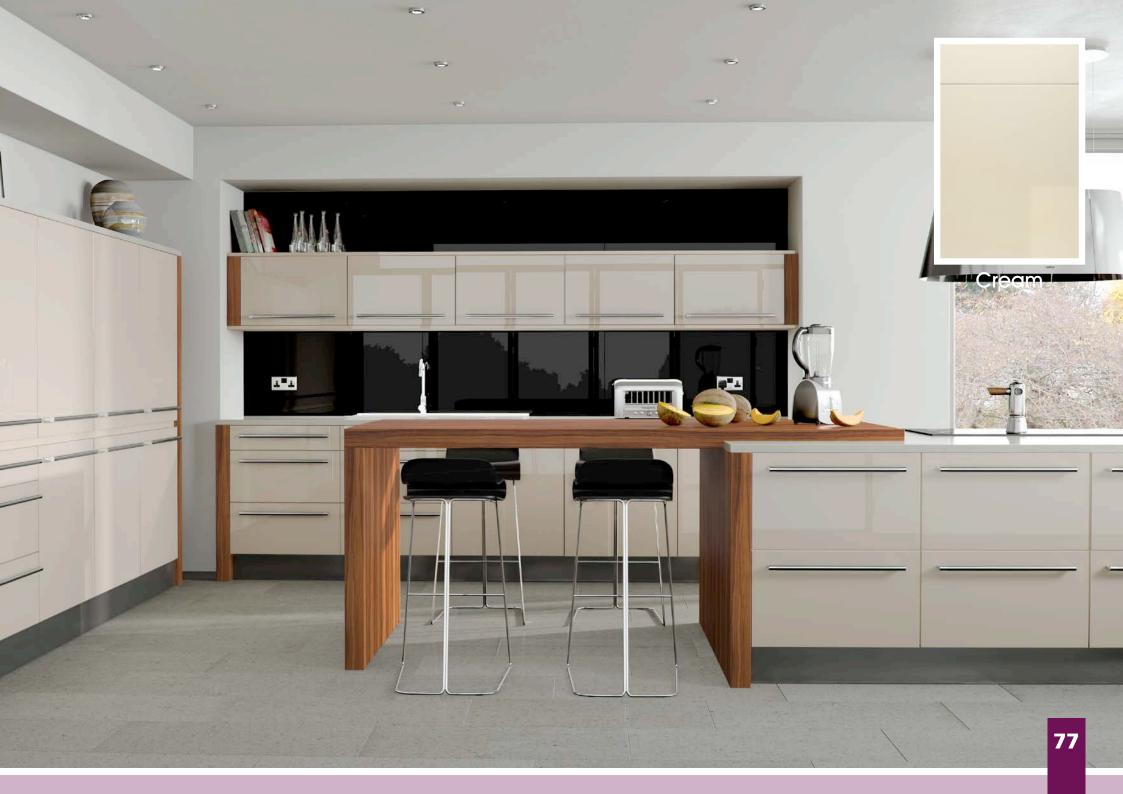

| Range     | Style                                                                                                                                                                                                                                                                                                                                                                                                                                                                                                                                                                                                                                                                                                                                                                                                                                                                                                                                                                                                                                                                                                                                                                                                                                                                                                                                                                                                                                                                                                                                                                                                                                                                                                                                                                                                                                                                                                                                                                                                                                                                                                                          |                          | Colour                          | Page     |
|-----------|--------------------------------------------------------------------------------------------------------------------------------------------------------------------------------------------------------------------------------------------------------------------------------------------------------------------------------------------------------------------------------------------------------------------------------------------------------------------------------------------------------------------------------------------------------------------------------------------------------------------------------------------------------------------------------------------------------------------------------------------------------------------------------------------------------------------------------------------------------------------------------------------------------------------------------------------------------------------------------------------------------------------------------------------------------------------------------------------------------------------------------------------------------------------------------------------------------------------------------------------------------------------------------------------------------------------------------------------------------------------------------------------------------------------------------------------------------------------------------------------------------------------------------------------------------------------------------------------------------------------------------------------------------------------------------------------------------------------------------------------------------------------------------------------------------------------------------------------------------------------------------------------------------------------------------------------------------------------------------------------------------------------------------------------------------------------------------------------------------------------------------|--------------------------|---------------------------------|----------|
| Larissa   | Handleless Lacquered Door in -                                                                                                                                                                                                                                                                                                                                                                                                                                                                                                                                                                                                                                                                                                                                                                                                                                                                                                                                                                                                                                                                                                                                                                                                                                                                                                                                                                                                                                                                                                                                                                                                                                                                                                                                                                                                                                                                                                                                                                                                                                                                                                 | Gloss<br>Gloss           | Alabaster<br>Cashmere           | 59<br>60 |
|           |                                                                                                                                                                                                                                                                                                                                                                                                                                                                                                                                                                                                                                                                                                                                                                                                                                                                                                                                                                                                                                                                                                                                                                                                                                                                                                                                                                                                                                                                                                                                                                                                                                                                                                                                                                                                                                                                                                                                                                                                                                                                                                                                | Gloss                    | Dove Grey                       | 61       |
|           |                                                                                                                                                                                                                                                                                                                                                                                                                                                                                                                                                                                                                                                                                                                                                                                                                                                                                                                                                                                                                                                                                                                                                                                                                                                                                                                                                                                                                                                                                                                                                                                                                                                                                                                                                                                                                                                                                                                                                                                                                                                                                                                                | Gloss                    | Dust Grey                       | 62       |
|           |                                                                                                                                                                                                                                                                                                                                                                                                                                                                                                                                                                                                                                                                                                                                                                                                                                                                                                                                                                                                                                                                                                                                                                                                                                                                                                                                                                                                                                                                                                                                                                                                                                                                                                                                                                                                                                                                                                                                                                                                                                                                                                                                | Gloss                    | Indigo                          | 63       |
|           |                                                                                                                                                                                                                                                                                                                                                                                                                                                                                                                                                                                                                                                                                                                                                                                                                                                                                                                                                                                                                                                                                                                                                                                                                                                                                                                                                                                                                                                                                                                                                                                                                                                                                                                                                                                                                                                                                                                                                                                                                                                                                                                                | Gloss                    | White                           | 64       |
|           |                                                                                                                                                                                                                                                                                                                                                                                                                                                                                                                                                                                                                                                                                                                                                                                                                                                                                                                                                                                                                                                                                                                                                                                                                                                                                                                                                                                                                                                                                                                                                                                                                                                                                                                                                                                                                                                                                                                                                                                                                                                                                                                                | Matt                     | Indigo                          | 65       |
|           |                                                                                                                                                                                                                                                                                                                                                                                                                                                                                                                                                                                                                                                                                                                                                                                                                                                                                                                                                                                                                                                                                                                                                                                                                                                                                                                                                                                                                                                                                                                                                                                                                                                                                                                                                                                                                                                                                                                                                                                                                                                                                                                                | Matt                     | Dove Grey                       | 66       |
|           |                                                                                                                                                                                                                                                                                                                                                                                                                                                                                                                                                                                                                                                                                                                                                                                                                                                                                                                                                                                                                                                                                                                                                                                                                                                                                                                                                                                                                                                                                                                                                                                                                                                                                                                                                                                                                                                                                                                                                                                                                                                                                                                                | Matt                     | Dust Grey                       | 67       |
| Malbam    |                                                                                                                                                                                                                                                                                                                                                                                                                                                                                                                                                                                                                                                                                                                                                                                                                                                                                                                                                                                                                                                                                                                                                                                                                                                                                                                                                                                                                                                                                                                                                                                                                                                                                                                                                                                                                                                                                                                                                                                                                                                                                                                                | Matt                     | White                           | 68       |
| Malham    | Solid Timber Door in -                                                                                                                                                                                                                                                                                                                                                                                                                                                                                                                                                                                                                                                                                                                                                                                                                                                                                                                                                                                                                                                                                                                                                                                                                                                                                                                                                                                                                                                                                                                                                                                                                                                                                                                                                                                                                                                                                                                                                                                                                                                                                                         | Painted                  | Soft Cloud   Mussel             | 71       |
| N W       |                                                                                                                                                                                                                                                                                                                                                                                                                                                                                                                                                                                                                                                                                                                                                                                                                                                                                                                                                                                                                                                                                                                                                                                                                                                                                                                                                                                                                                                                                                                                                                                                                                                                                                                                                                                                                                                                                                                                                                                                                                                                                                                                | Painted                  | Ivory                           | 72<br>74 |
|           |                                                                                                                                                                                                                                                                                                                                                                                                                                                                                                                                                                                                                                                                                                                                                                                                                                                                                                                                                                                                                                                                                                                                                                                                                                                                                                                                                                                                                                                                                                                                                                                                                                                                                                                                                                                                                                                                                                                                                                                                                                                                                                                                | Painted                  | Dove Grey / Midnight            | 74       |
| Odvesov   |                                                                                                                                                                                                                                                                                                                                                                                                                                                                                                                                                                                                                                                                                                                                                                                                                                                                                                                                                                                                                                                                                                                                                                                                                                                                                                                                                                                                                                                                                                                                                                                                                                                                                                                                                                                                                                                                                                                                                                                                                                                                                                                                | Painted                  | Fjord                           | 75<br>77 |
| Odyssey   | Laser Edged Acrylic Door in -                                                                                                                                                                                                                                                                                                                                                                                                                                                                                                                                                                                                                                                                                                                                                                                                                                                                                                                                                                                                                                                                                                                                                                                                                                                                                                                                                                                                                                                                                                                                                                                                                                                                                                                                                                                                                                                                                                                                                                                                                                                                                                  | Gloss                    | Cream                           | 77       |
|           |                                                                                                                                                                                                                                                                                                                                                                                                                                                                                                                                                                                                                                                                                                                                                                                                                                                                                                                                                                                                                                                                                                                                                                                                                                                                                                                                                                                                                                                                                                                                                                                                                                                                                                                                                                                                                                                                                                                                                                                                                                                                                                                                | Gloss<br>Gloss           | Dove Grey<br>White              | 78       |
|           |                                                                                                                                                                                                                                                                                                                                                                                                                                                                                                                                                                                                                                                                                                                                                                                                                                                                                                                                                                                                                                                                                                                                                                                                                                                                                                                                                                                                                                                                                                                                                                                                                                                                                                                                                                                                                                                                                                                                                                                                                                                                                                                                | Matt                     | Osiris Silver                   | 79       |
|           |                                                                                                                                                                                                                                                                                                                                                                                                                                                                                                                                                                                                                                                                                                                                                                                                                                                                                                                                                                                                                                                                                                                                                                                                                                                                                                                                                                                                                                                                                                                                                                                                                                                                                                                                                                                                                                                                                                                                                                                                                                                                                                                                | Matt                     |                                 | 80       |
| Orion     | Handleless Vinyl Wrapped Door in                                                                                                                                                                                                                                                                                                                                                                                                                                                                                                                                                                                                                                                                                                                                                                                                                                                                                                                                                                                                                                                                                                                                                                                                                                                                                                                                                                                                                                                                                                                                                                                                                                                                                                                                                                                                                                                                                                                                                                                                                                                                                               |                          | Fjord / White                   | 81<br>83 |
|           |                                                                                                                                                                                                                                                                                                                                                                                                                                                                                                                                                                                                                                                                                                                                                                                                                                                                                                                                                                                                                                                                                                                                                                                                                                                                                                                                                                                                                                                                                                                                                                                                                                                                                                                                                                                                                                                                                                                                                                                                                                                                                                                                |                          | Light Concrete                  | 84       |
|           |                                                                                                                                                                                                                                                                                                                                                                                                                                                                                                                                                                                                                                                                                                                                                                                                                                                                                                                                                                                                                                                                                                                                                                                                                                                                                                                                                                                                                                                                                                                                                                                                                                                                                                                                                                                                                                                                                                                                                                                                                                                                                                                                | Super Matt<br>Super Matt | Navy Blue / Graphite            | 85       |
| Rivington | Narrow Framed Shaker Door in -                                                                                                                                                                                                                                                                                                                                                                                                                                                                                                                                                                                                                                                                                                                                                                                                                                                                                                                                                                                                                                                                                                                                                                                                                                                                                                                                                                                                                                                                                                                                                                                                                                                                                                                                                                                                                                                                                                                                                                                                                                                                                                 |                          | Navy Blue / Graphite Cashmere   | 87       |
|           |                                                                                                                                                                                                                                                                                                                                                                                                                                                                                                                                                                                                                                                                                                                                                                                                                                                                                                                                                                                                                                                                                                                                                                                                                                                                                                                                                                                                                                                                                                                                                                                                                                                                                                                                                                                                                                                                                                                                                                                                                                                                                                                                |                          |                                 | 88       |
|           |                                                                                                                                                                                                                                                                                                                                                                                                                                                                                                                                                                                                                                                                                                                                                                                                                                                                                                                                                                                                                                                                                                                                                                                                                                                                                                                                                                                                                                                                                                                                                                                                                                                                                                                                                                                                                                                                                                                                                                                                                                                                                                                                | Super Matt<br>Super Matt | Dove Grey Dust Grey             | 89       |
|           | The second secon |                          | Graphite                        | 90       |
|           |                                                                                                                                                                                                                                                                                                                                                                                                                                                                                                                                                                                                                                                                                                                                                                                                                                                                                                                                                                                                                                                                                                                                                                                                                                                                                                                                                                                                                                                                                                                                                                                                                                                                                                                                                                                                                                                                                                                                                                                                                                                                                                                                | Super Matt               |                                 | 91       |
|           |                                                                                                                                                                                                                                                                                                                                                                                                                                                                                                                                                                                                                                                                                                                                                                                                                                                                                                                                                                                                                                                                                                                                                                                                                                                                                                                                                                                                                                                                                                                                                                                                                                                                                                                                                                                                                                                                                                                                                                                                                                                                                                                                | Super Matt<br>Super Matt | Graphite / Dove Grey Stone Grey | 92       |
|           |                                                                                                                                                                                                                                                                                                                                                                                                                                                                                                                                                                                                                                                                                                                                                                                                                                                                                                                                                                                                                                                                                                                                                                                                                                                                                                                                                                                                                                                                                                                                                                                                                                                                                                                                                                                                                                                                                                                                                                                                                                                                                                                                | Super Matt               | White                           | 93       |
| Voque     | Vinyl Wrannad Door in                                                                                                                                                                                                                                                                                                                                                                                                                                                                                                                                                                                                                                                                                                                                                                                                                                                                                                                                                                                                                                                                                                                                                                                                                                                                                                                                                                                                                                                                                                                                                                                                                                                                                                                                                                                                                                                                                                                                                                                                                                                                                                          | Gloss                    | Alabaster                       | 95       |
| Vogue     | Vinyl Wrapped Door in -                                                                                                                                                                                                                                                                                                                                                                                                                                                                                                                                                                                                                                                                                                                                                                                                                                                                                                                                                                                                                                                                                                                                                                                                                                                                                                                                                                                                                                                                                                                                                                                                                                                                                                                                                                                                                                                                                                                                                                                                                                                                                                        | Gloss                    | Cashmere                        | 96       |
|           |                                                                                                                                                                                                                                                                                                                                                                                                                                                                                                                                                                                                                                                                                                                                                                                                                                                                                                                                                                                                                                                                                                                                                                                                                                                                                                                                                                                                                                                                                                                                                                                                                                                                                                                                                                                                                                                                                                                                                                                                                                                                                                                                | Gloss                    | Dove Grey                       | 97       |
|           |                                                                                                                                                                                                                                                                                                                                                                                                                                                                                                                                                                                                                                                                                                                                                                                                                                                                                                                                                                                                                                                                                                                                                                                                                                                                                                                                                                                                                                                                                                                                                                                                                                                                                                                                                                                                                                                                                                                                                                                                                                                                                                                                | Gloss                    | Dust Grey                       | 98       |
|           |                                                                                                                                                                                                                                                                                                                                                                                                                                                                                                                                                                                                                                                                                                                                                                                                                                                                                                                                                                                                                                                                                                                                                                                                                                                                                                                                                                                                                                                                                                                                                                                                                                                                                                                                                                                                                                                                                                                                                                                                                                                                                                                                | Gloss                    | Indigo                          | 100      |
|           |                                                                                                                                                                                                                                                                                                                                                                                                                                                                                                                                                                                                                                                                                                                                                                                                                                                                                                                                                                                                                                                                                                                                                                                                                                                                                                                                                                                                                                                                                                                                                                                                                                                                                                                                                                                                                                                                                                                                                                                                                                                                                                                                | Gloss                    | White                           | 101      |
|           |                                                                                                                                                                                                                                                                                                                                                                                                                                                                                                                                                                                                                                                                                                                                                                                                                                                                                                                                                                                                                                                                                                                                                                                                                                                                                                                                                                                                                                                                                                                                                                                                                                                                                                                                                                                                                                                                                                                                                                                                                                                                                                                                | Gloss                    | White / Cashmere                | 102      |
|           |                                                                                                                                                                                                                                                                                                                                                                                                                                                                                                                                                                                                                                                                                                                                                                                                                                                                                                                                                                                                                                                                                                                                                                                                                                                                                                                                                                                                                                                                                                                                                                                                                                                                                                                                                                                                                                                                                                                                                                                                                                                                                                                                | 01033                    | Time / Casimiere                | 102      |