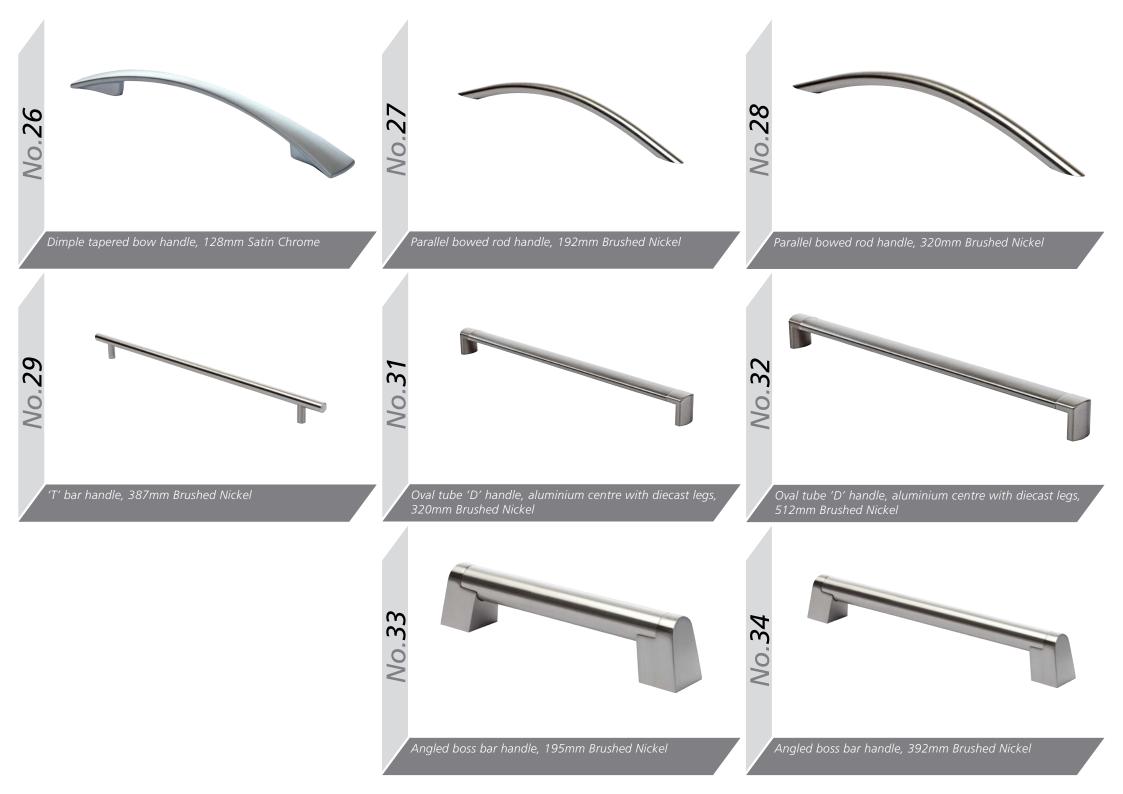

Edge

Odyssey Laser Edged **GLOSS** Doors are

available with either a Matching or Two Tone Edge.





# Options















Aries **ABG** 

Ascot BG

Auckland B

**ABCS** 

Aura Jura S



Euroline **ABG** 



Gemini CG



**ABG** 



Gresham **ABC** 



Hampshire **ABG** 



Hapton



**ABG ABG** 



Orion

BG



**ABC** 



BG



Salisbury AB



Sherwood





Westport







# Handle Options



Oval tube 'D' handle, aluminium centre with die-cast legs, 160mm Bar Handle, Brushed Nickel



156mm 'T' Bar Handle, Brushed Nickel



Shaker 'D' handle, 96mm Satin Nickel



Shaker 'D' handle, 96mm Antique English



30mm Windsor Knob & Plate Chrome



40mm Windsor Knob Chrome



160mm Windsor Handle Chrome



96mm Windsor Handle Chrome

















Roundel 'D' handle, 128mm Satin Chrome





Valentino Latch handle, 96mm Pewter

D' handle & back plate, 64mm Pewter Titan Latch handle & back plate, 64mm Pew

111













96mm Windsor Shell Handle, Pewter

No.121 - 40mm Windsor Knob

**No.122** - 64mm Windsor Shell Handle

**No.123** - 96mm Windsor Shell Handle

**No.125** - 96mm Windsor Handle

No.126 - 128mm Windsor Handle

All finished in Brushed Nickel

















40mm Camden Oval Knob, Antique Copper

















Starbright Square LED x3 Light Kit (Includes Power Module for up to 6)



, Quattro Recessed LED Light



Plinth Light 15mm Round Light



0



Plinth Light 15mm Round x4 Light Kit (Includes Power Module for up to 10)





Rimini Recessed /Surface Mounted LED Light Available in Nickel or Chrome (shown)



Como High Output LED Cabinet Light in Nickel