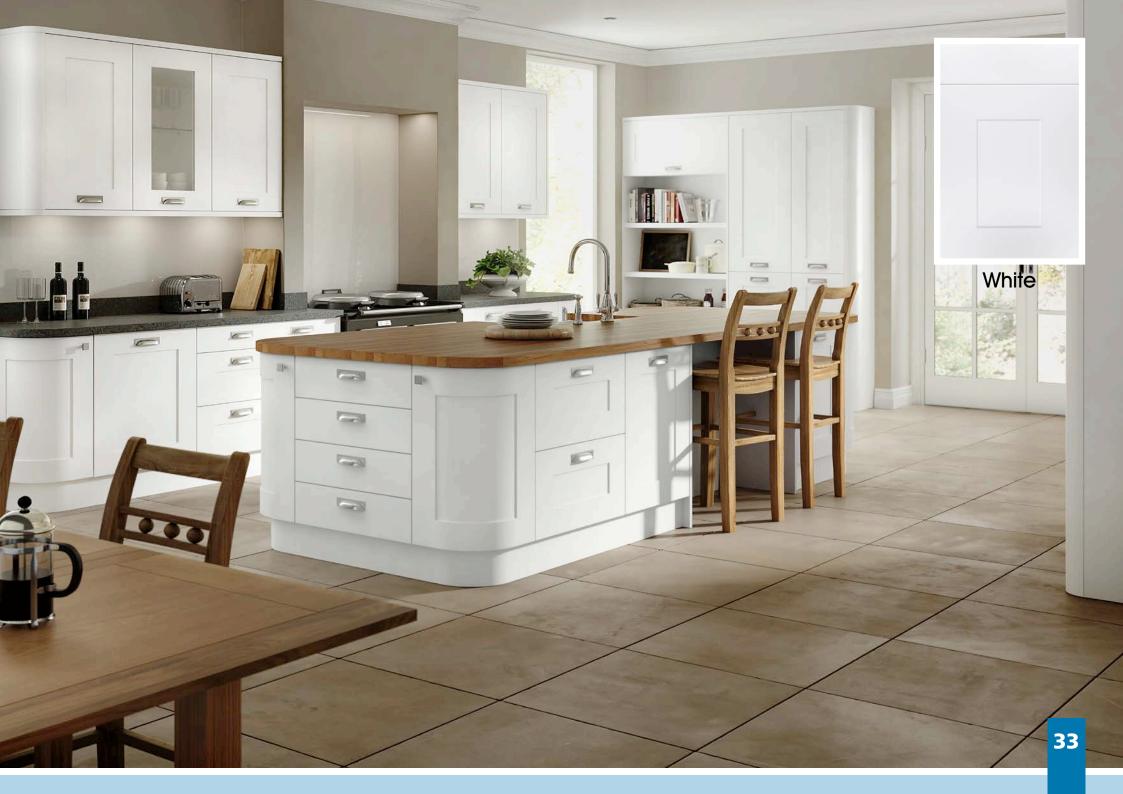

All colours are as close as the

reproduction process allows.

Range **Style** Colour **Page** Albany Solid Timber Door Painted from Stock in -Porcelain **Dove Grey Dust Grey Dust Grey** (Multi-Purpose Rail) 8 Navy Blue 9 Dove / Dust Grey 10 Aura 13 Vinyl Wrapped Door in -Super Matt **Dove Grey** Super Matt **Dusty Pink** 14 16 Super Matt Mussel Navy Blue 17 Super Matt Super Matt White 18 Light / Dark Concrete 19 Super Matt Avondale 21 Traditional Wrapped Door in -Matt Ivory Berkeley 23 Shaker Vinyl Wrapped Door in -**Dove Grey** Super Matt 24 White / Dove Grey Super Matt Boston 27 Shaker Vinyl Wrapped Door in -Cashmere Super Matt **Dove Grey** 28 Super Matt 29 Super Matt **Fjord** 30 Super Matt Graphite 31 Super Matt Mussel Navy Blue 32 Super Matt Super Matt White 33 Reed Green 34 Super Matt Buckingham 37 Five-piece Shaker PVC Door in -Ash Embossed Cashmere 38 Ash Embossed Fir Green 39 Ash Embossed **Dove Grey** 40 Ash Embossed **Graphite** Indigo 41 Ash Embossed 42 Ash Embossed Ivory 43 Ash Embossed Mussel **Navy Blue** 44 Ash Embossed Ash Embossed **Stone Grey** 45 46 Ash Embossed White 47 Smooth Lissa Oak Gresham Shaker Vinyl Wrapped Door in -49 Matt Ivory Super Matt Kombu Green 50 Hadfield Solid Timber Door in -**Painted** Ivory / Duck Egg Blue 53 **55 Painted Dove Grey** Jura 57 Integrated Handle System for Aura, Lumi & Odyssey **Dove Grey Gloss (Odyssey)** 