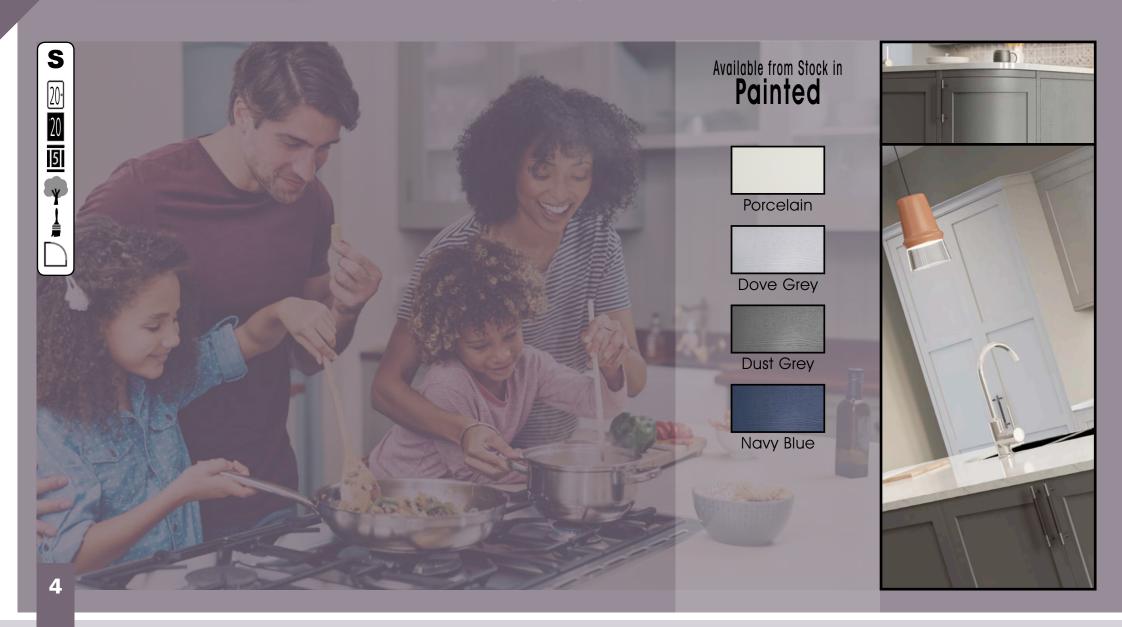

## Albany

The Narrow Solid ash shaker frame in Albany oozes both style and substance. Available from stock in 4 on trend colours or create your own unique kitchen with a choice of another 11 painted to order colours.