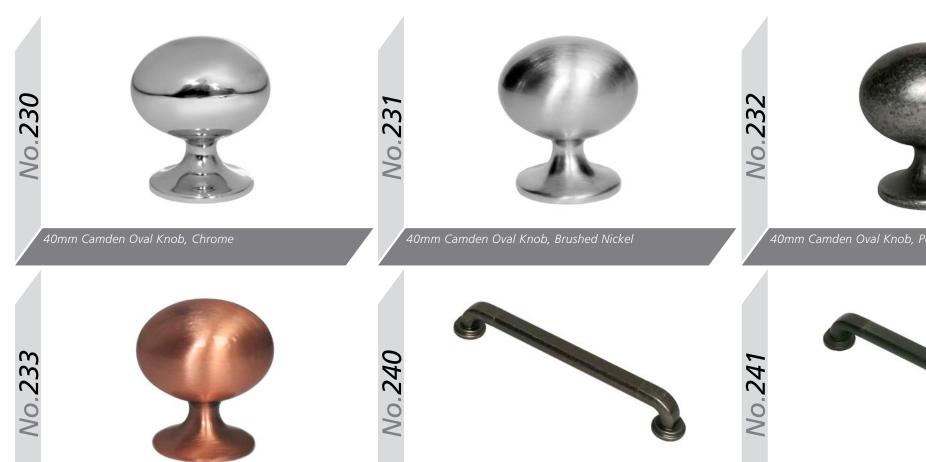

| Colour Options             | 104 |
|----------------------------|-----|
| MTM Door Options           | 106 |
| Handle Options             | 108 |
| Lighting Options           | 125 |
| Gola System                | 126 |
| Storage Options            | 128 |
| <b>Accessory Options</b>   | 132 |
| <b>Vertex Drawer Boxes</b> | 134 |
| Basics Range               | 136 |
| Door Key                   | 137 |
|                            |     |