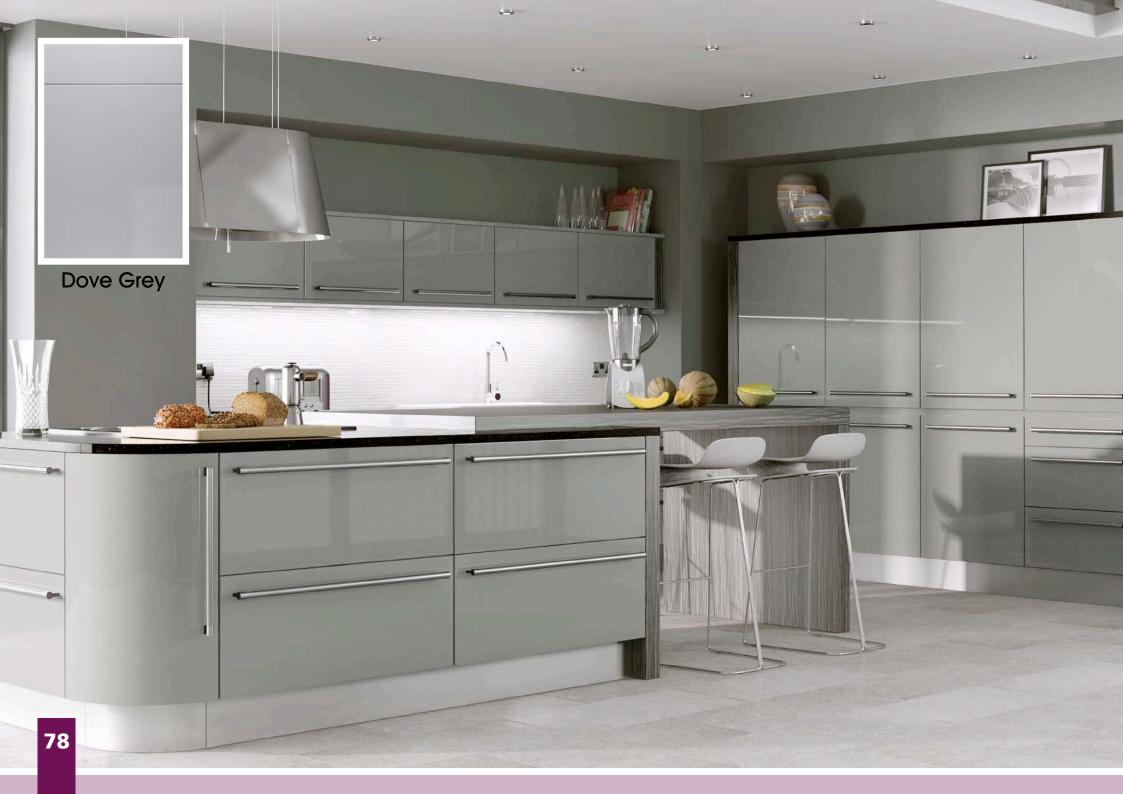

ed ivory with its subtle grain to painted Noir Blue for a dramatic statement, or go a stage further and select from a range of 21 carefully selected paint colours to create a stunning kitchen.

### Designers tip:

Add curved doors and light coloured stone worktops to create the wow factor.















## Odyssey Made to Order

Odyssey shouts contemporary, a cutting edge, flat slab door available in a range of top quality High Gloss, Super Matt, Metallic & MFC Abstract finishes. Combine these options with the market leading Laser Edge banding to create a real impression. Use curved doors for a softer, rounded look, or clad with contrasting end panels for a striking, modern kitchen

Designers tip:

Mix with stone or timber worktops and slim bar handles for a clean, fashionable look.













## Made to Order

Orion, with its Integrated Handle design, available Made to Order & shown here in our ever popular Super Matt paint effect finshes. Truly is a universal design and lends itself, not just as a great kitchen option, but also a superb solution to Home Living & Home Office creations.

#### Designers tip:

Utilise the full range colour pallete to mix and match for a contrasting finish.









## Rivington

The Narrow-Framed shaker Rivington design in sleek Super Matt paint effect finishes. Traditional design in the latest colour trends are perfect at home in the trendiest loft, or in a cosy cottage.

#### Designers tip:

Excellent colour pallete well suited to mix and match for contrast.

S **Super Matt** 22-White Cashmere Dove Grey Stone Grey Dust Grey Graphite 86 A