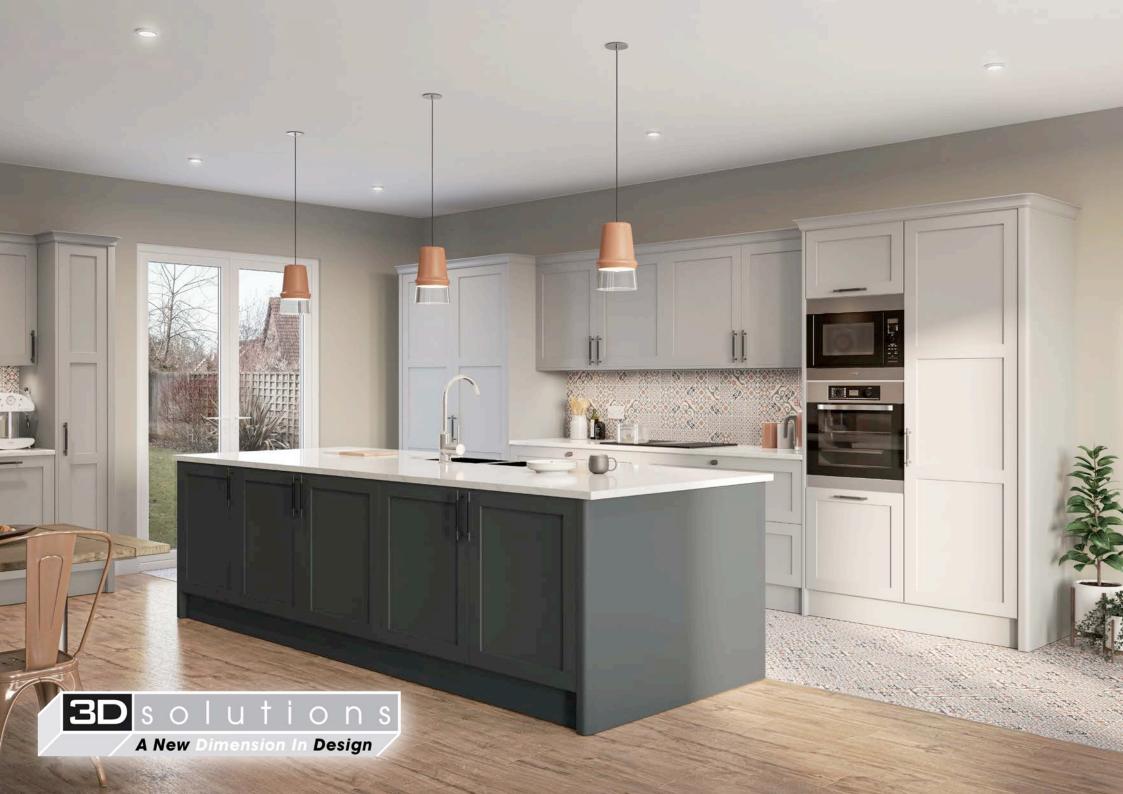

## Albany

The Narrow Solid ash shaker frame in Albany oozes both style and substance. Available from stock in 4 on trend colours or create your own unique kitchen with a choice of another 11 painted to order colours.

## Designers tip:

Use the multi-purpose rail to create that in-frame look.