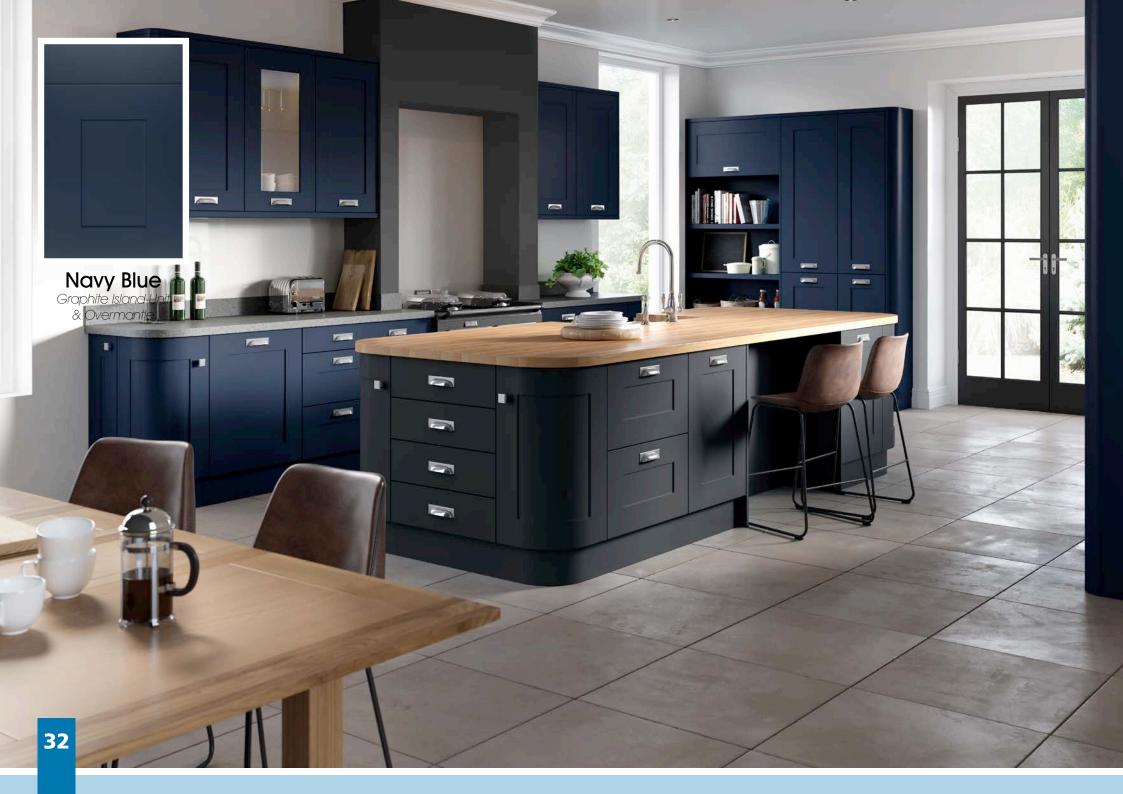

All colours are as close as the

reproduction process allows.

Range **Style** Colour **Page** Albany Solid Timber Door Painted from Stock in -Porcelain **Dove Grey Dust Grey Dust Grey** (Multi-Purpose Rail) 8 Navy Blue 9 Dove / Dust Grey 10 Aura 13 Vinyl Wrapped Door in -Super Matt **Dove Grey** Super Matt **Dusty Pink** 14 16 Super Matt Mussel Navy Blue 17 Super Matt Super Matt White 18 Light / Dark Concrete 19 Super Matt Avondale 21 Traditional Wrapped Door in -Matt Ivory Berkeley 23 Shaker Vinyl Wrapped Door in -**Dove Grey** Super Matt 24 White / Dove Grey Super Matt Boston 27 Shaker Vinyl Wrapped Door in -Cashmere Super Matt **Dove Grey** 28 Super Matt 29 Super Matt **Fjord** 30 Super Matt Graphite 31 Super Matt Mussel Navy Blue 32 Super Matt Super Matt White 33 Reed Green 34 Super Matt Buckingham 37 Five-piece Shaker PVC Door in -Ash Embossed Cashmere 38 Ash Embossed Fir Green 39 Ash Embossed **Dove Grey** 40 Ash Embossed **Graphite** Indigo 41 Ash Embossed 42 Ash Embossed Ivory 43 Ash Embossed Mussel **Navy Blue** 44 Ash Embossed Ash Embossed **Stone Grey** 45 46 Ash Embossed White 47 Smooth Lissa Oak Gresham Shaker Vinyl Wrapped Door in -49 Matt Ivory Super Matt Kombu Green 50 Hadfield Solid Timber Door in -**Painted** Ivory / Duck Egg Blue 53 **55 Painted Dove Grey** Jura 57 Integrated Handle System for Aura, Lumi & Odyssey **Dove Grey Gloss (Odyssey)** 