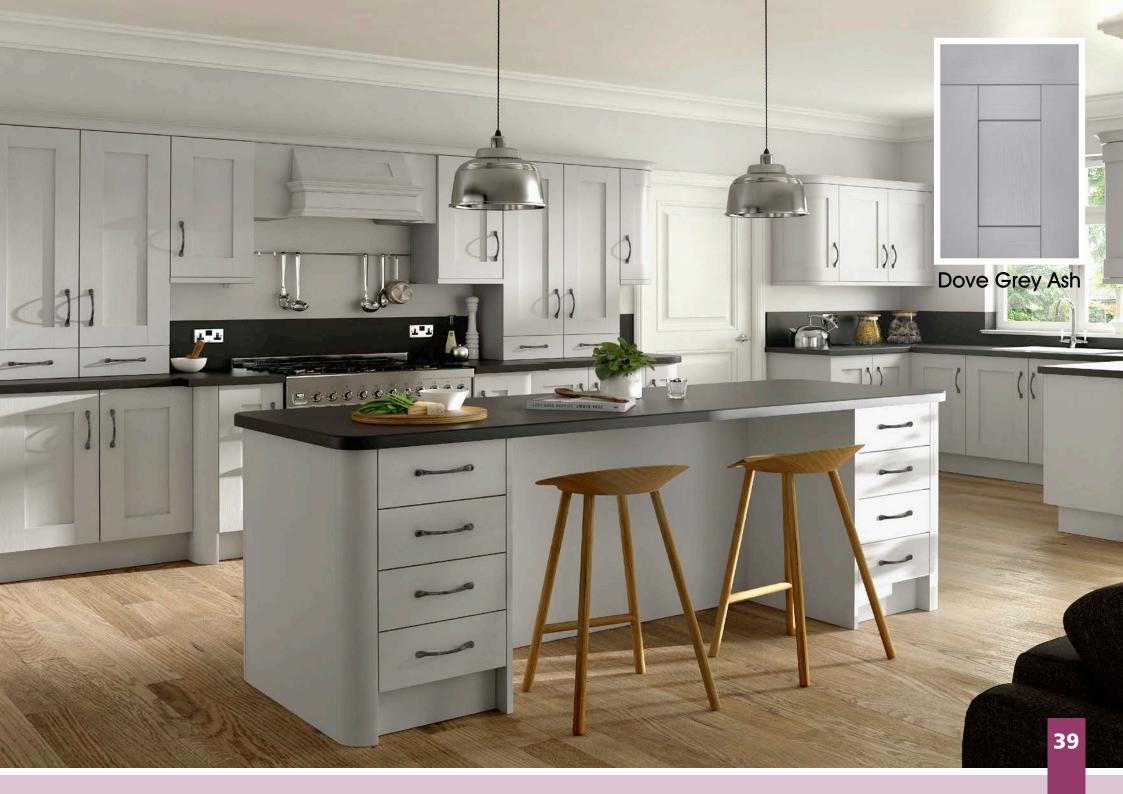

All colours are as close as the

reproduction process allows.

Range **Style** Colour **Page** Albany Solid Timber Door Painted from Stock in -Porcelain **Dove Grey Dust Grey Dust Grey** (Multi-Purpose Rail) 8 Navy Blue 9 Dove / Dust Grey 10 Aura 13 Vinyl Wrapped Door in -Super Matt **Dove Grey** Super Matt **Dusty Pink** 14 16 Super Matt Mussel Navy Blue 17 Super Matt Super Matt White 18 Light / Dark Concrete 19 Super Matt Avondale 21 Traditional Wrapped Door in -Matt Ivory Berkeley 23 Shaker Vinyl Wrapped Door in -**Dove Grey** Super Matt 24 White / Dove Grey Super Matt Boston 27 Shaker Vinyl Wrapped Door in -Cashmere Super Matt **Dove Grey** 28 Super Matt 29 Super Matt **Fjord** 30 Super Matt Graphite 31 Super Matt Mussel Navy Blue 32 Super Matt Super Matt White 33 Reed Green 34 Super Matt Buckingham 37 Five-piece Shaker PVC Door in -Ash Embossed Cashmere 38 Ash Embossed Fir Green 39 Ash Embossed **Dove Grey** 40 Ash Embossed **Graphite** Indigo 41 Ash Embossed 42 Ash Embossed Ivory 43 Ash Embossed Mussel **Navy Blue** 44 Ash Embossed Ash Embossed **Stone Grey** 45 46 Ash Embossed White 47 Smooth Lissa Oak Gresham Shaker Vinyl Wrapped Door in -49 Matt Ivory Super Matt Kombu Green 50 Hadfield Solid Timber Door in -**Painted** Ivory / Duck Egg Blue 53 **55 Painted Dove Grey** Jura 57 Integrated Handle System for Aura, Lumi & Odyssey **Dove Grey Gloss (Odyssey)** 