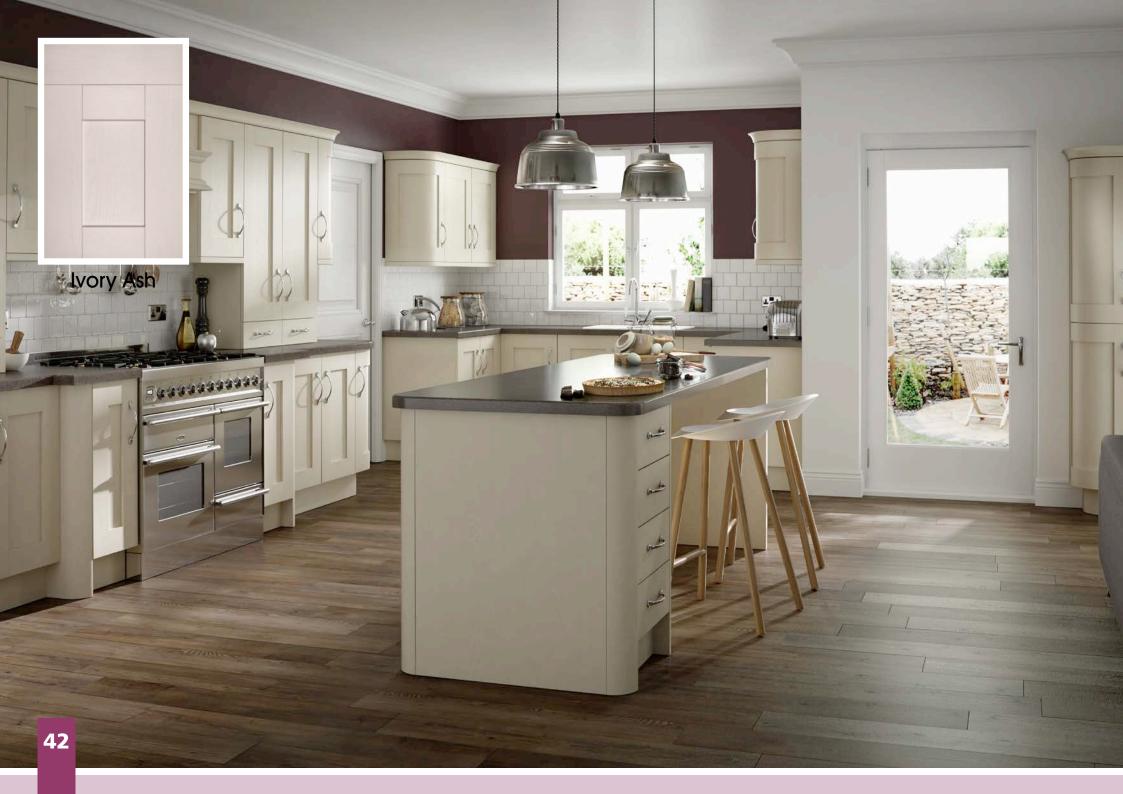

All colours are as close as the

reproduction process allows.

Range **Style** Colour **Page** Albany Solid Timber Door Painted from Stock in -Porcelain **Dove Grey Dust Grey Dust Grey** (Multi-Purpose Rail) 8 Navy Blue 9 Dove / Dust Grey 10 Aura 13 Vinyl Wrapped Door in -Super Matt **Dove Grey** Super Matt **Dusty Pink** 14 16 Super Matt Mussel Navy Blue 17 Super Matt Super Matt White 18 Light / Dark Concrete 19 Super Matt Avondale 21 Traditional Wrapped Door in -Matt Ivory Berkeley 23 Shaker Vinyl Wrapped Door in -**Dove Grey** Super Matt 24 White / Dove Grey Super Matt Boston 27 Shaker Vinyl Wrapped Door in -Cashmere Super Matt **Dove Grey** 28 Super Matt 29 Super Matt **Fjord** 30 Super Matt Graphite 31 Super Matt Mussel Navy Blue 32 Super Matt Super Matt White 33 Reed Green 34 Super Matt Buckingham 37 Five-piece Shaker PVC Door in -Ash Embossed Cashmere 38 Ash Embossed Fir Green 39 Ash Embossed **Dove Grey** 40 Ash Embossed **Graphite** Indigo 41 Ash Embossed 42 Ash Embossed Ivory 43 Ash Embossed Mussel **Navy Blue** 44 Ash Embossed Ash Embossed **Stone Grey** 45 46 Ash Embossed White 47 Smooth Lissa Oak Gresham Shaker Vinyl Wrapped Door in -49 Matt Ivory Super Matt Kombu Green 50 Hadfield Solid Timber Door in -**Painted** Ivory / Duck Egg Blue 53 **55 Painted Dove Grey** Jura 57 Integrated Handle System for Aura, Lumi & Odyssey **Dove Grey Gloss (Odyssey)** 