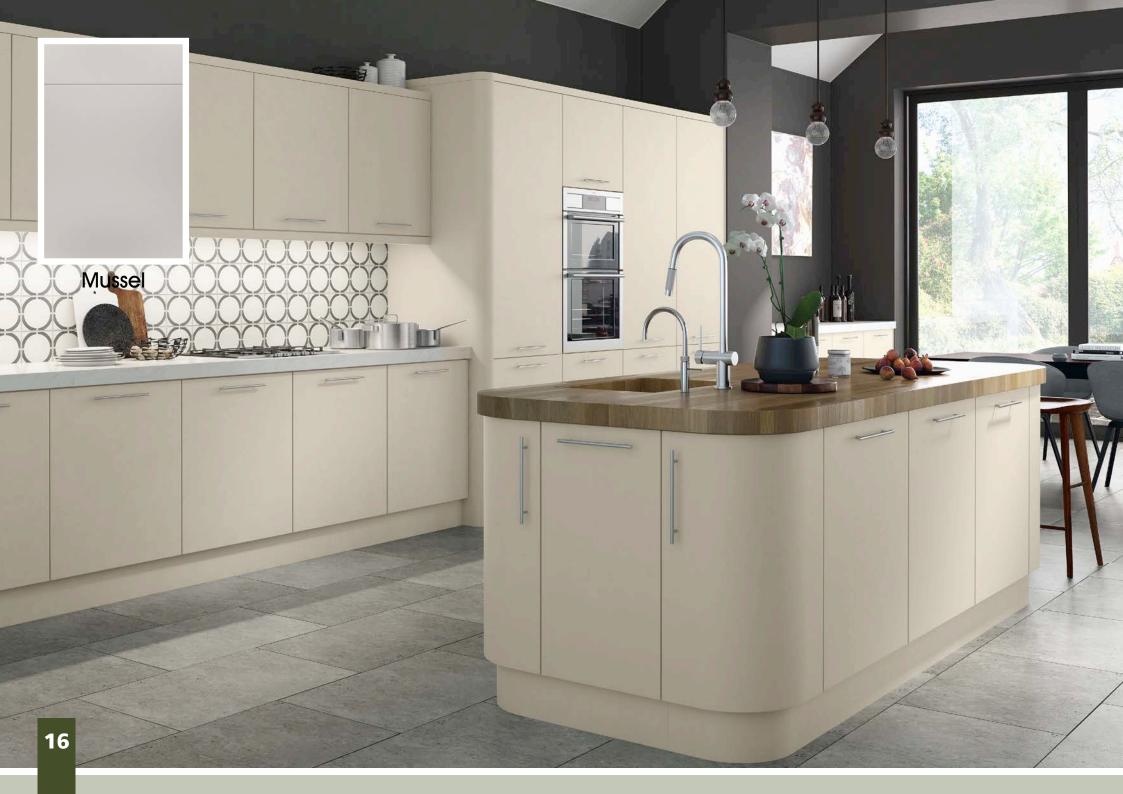

## Auro

A Simple Slab door finished in a tactile Super Matt finish sets up Aura as a firm favourite for lovers of modern design. Available in a range of Super Matt colours which are strong enough to work on their own or as a contrasting design for true individuality.