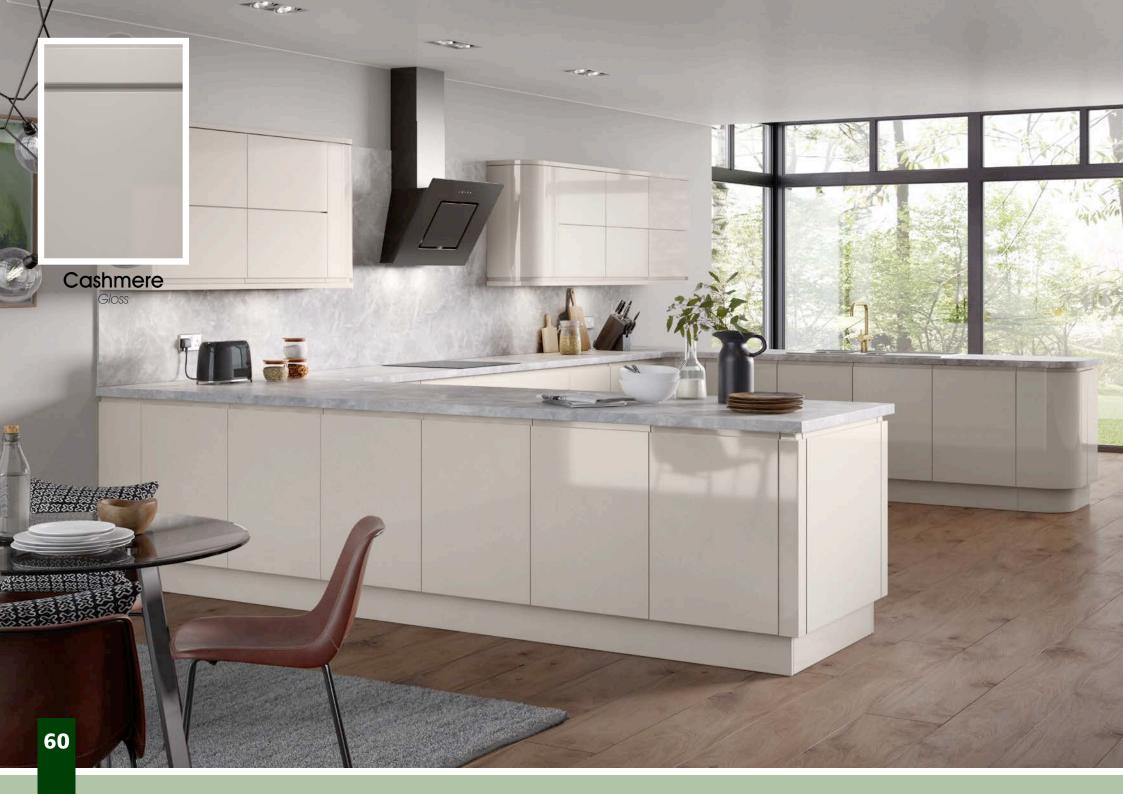

| Range     | Style                                                                                                                                                                                                                                                                                                                                                                                                                                                                                                                                                                                                                                                                                                                                                                                                                                                                                                                                                                                                                                                                                                                                                                                                                                                                                                                                                                                                                                                                                                                                                                                                                                                                                                                                                                                                                                                                                                                                                                                                                                                                                                                          |                          | Colour                          | Page     |
|-----------|--------------------------------------------------------------------------------------------------------------------------------------------------------------------------------------------------------------------------------------------------------------------------------------------------------------------------------------------------------------------------------------------------------------------------------------------------------------------------------------------------------------------------------------------------------------------------------------------------------------------------------------------------------------------------------------------------------------------------------------------------------------------------------------------------------------------------------------------------------------------------------------------------------------------------------------------------------------------------------------------------------------------------------------------------------------------------------------------------------------------------------------------------------------------------------------------------------------------------------------------------------------------------------------------------------------------------------------------------------------------------------------------------------------------------------------------------------------------------------------------------------------------------------------------------------------------------------------------------------------------------------------------------------------------------------------------------------------------------------------------------------------------------------------------------------------------------------------------------------------------------------------------------------------------------------------------------------------------------------------------------------------------------------------------------------------------------------------------------------------------------------|--------------------------|---------------------------------|----------|
| Larissa   | Handleless Lacquered Door in -                                                                                                                                                                                                                                                                                                                                                                                                                                                                                                                                                                                                                                                                                                                                                                                                                                                                                                                                                                                                                                                                                                                                                                                                                                                                                                                                                                                                                                                                                                                                                                                                                                                                                                                                                                                                                                                                                                                                                                                                                                                                                                 | Gloss<br>Gloss           | Alabaster<br>Cashmere           | 59<br>60 |
|           |                                                                                                                                                                                                                                                                                                                                                                                                                                                                                                                                                                                                                                                                                                                                                                                                                                                                                                                                                                                                                                                                                                                                                                                                                                                                                                                                                                                                                                                                                                                                                                                                                                                                                                                                                                                                                                                                                                                                                                                                                                                                                                                                | Gloss                    | Dove Grey                       | 61       |
|           |                                                                                                                                                                                                                                                                                                                                                                                                                                                                                                                                                                                                                                                                                                                                                                                                                                                                                                                                                                                                                                                                                                                                                                                                                                                                                                                                                                                                                                                                                                                                                                                                                                                                                                                                                                                                                                                                                                                                                                                                                                                                                                                                | Gloss                    | Dust Grey                       | 62       |
|           |                                                                                                                                                                                                                                                                                                                                                                                                                                                                                                                                                                                                                                                                                                                                                                                                                                                                                                                                                                                                                                                                                                                                                                                                                                                                                                                                                                                                                                                                                                                                                                                                                                                                                                                                                                                                                                                                                                                                                                                                                                                                                                                                | Gloss                    | Indigo                          | 63       |
|           |                                                                                                                                                                                                                                                                                                                                                                                                                                                                                                                                                                                                                                                                                                                                                                                                                                                                                                                                                                                                                                                                                                                                                                                                                                                                                                                                                                                                                                                                                                                                                                                                                                                                                                                                                                                                                                                                                                                                                                                                                                                                                                                                | Gloss                    | White                           | 64       |
|           |                                                                                                                                                                                                                                                                                                                                                                                                                                                                                                                                                                                                                                                                                                                                                                                                                                                                                                                                                                                                                                                                                                                                                                                                                                                                                                                                                                                                                                                                                                                                                                                                                                                                                                                                                                                                                                                                                                                                                                                                                                                                                                                                | Matt                     | Indigo                          | 65       |
|           |                                                                                                                                                                                                                                                                                                                                                                                                                                                                                                                                                                                                                                                                                                                                                                                                                                                                                                                                                                                                                                                                                                                                                                                                                                                                                                                                                                                                                                                                                                                                                                                                                                                                                                                                                                                                                                                                                                                                                                                                                                                                                                                                | Matt                     | Dove Grey                       | 66       |
|           |                                                                                                                                                                                                                                                                                                                                                                                                                                                                                                                                                                                                                                                                                                                                                                                                                                                                                                                                                                                                                                                                                                                                                                                                                                                                                                                                                                                                                                                                                                                                                                                                                                                                                                                                                                                                                                                                                                                                                                                                                                                                                                                                | Matt                     | Dust Grey                       | 67       |
| Malbam    |                                                                                                                                                                                                                                                                                                                                                                                                                                                                                                                                                                                                                                                                                                                                                                                                                                                                                                                                                                                                                                                                                                                                                                                                                                                                                                                                                                                                                                                                                                                                                                                                                                                                                                                                                                                                                                                                                                                                                                                                                                                                                                                                | Matt                     | White                           | 68       |
| Malham    | Solid Timber Door in -                                                                                                                                                                                                                                                                                                                                                                                                                                                                                                                                                                                                                                                                                                                                                                                                                                                                                                                                                                                                                                                                                                                                                                                                                                                                                                                                                                                                                                                                                                                                                                                                                                                                                                                                                                                                                                                                                                                                                                                                                                                                                                         | Painted                  | Soft Cloud   Mussel             | 71       |
| N W       |                                                                                                                                                                                                                                                                                                                                                                                                                                                                                                                                                                                                                                                                                                                                                                                                                                                                                                                                                                                                                                                                                                                                                                                                                                                                                                                                                                                                                                                                                                                                                                                                                                                                                                                                                                                                                                                                                                                                                                                                                                                                                                                                | Painted                  | Ivory                           | 72<br>74 |
|           |                                                                                                                                                                                                                                                                                                                                                                                                                                                                                                                                                                                                                                                                                                                                                                                                                                                                                                                                                                                                                                                                                                                                                                                                                                                                                                                                                                                                                                                                                                                                                                                                                                                                                                                                                                                                                                                                                                                                                                                                                                                                                                                                | Painted                  | Dove Grey / Midnight            | 74       |
| Odvesov   |                                                                                                                                                                                                                                                                                                                                                                                                                                                                                                                                                                                                                                                                                                                                                                                                                                                                                                                                                                                                                                                                                                                                                                                                                                                                                                                                                                                                                                                                                                                                                                                                                                                                                                                                                                                                                                                                                                                                                                                                                                                                                                                                | Painted                  | Fjord                           | 75<br>77 |
| Odyssey   | Laser Edged Acrylic Door in -                                                                                                                                                                                                                                                                                                                                                                                                                                                                                                                                                                                                                                                                                                                                                                                                                                                                                                                                                                                                                                                                                                                                                                                                                                                                                                                                                                                                                                                                                                                                                                                                                                                                                                                                                                                                                                                                                                                                                                                                                                                                                                  | Gloss                    | Cream                           | 77       |
|           |                                                                                                                                                                                                                                                                                                                                                                                                                                                                                                                                                                                                                                                                                                                                                                                                                                                                                                                                                                                                                                                                                                                                                                                                                                                                                                                                                                                                                                                                                                                                                                                                                                                                                                                                                                                                                                                                                                                                                                                                                                                                                                                                | Gloss<br>Gloss           | Dove Grey<br>White              | 78       |
|           |                                                                                                                                                                                                                                                                                                                                                                                                                                                                                                                                                                                                                                                                                                                                                                                                                                                                                                                                                                                                                                                                                                                                                                                                                                                                                                                                                                                                                                                                                                                                                                                                                                                                                                                                                                                                                                                                                                                                                                                                                                                                                                                                | Matt                     | Osiris Silver                   | 79       |
|           |                                                                                                                                                                                                                                                                                                                                                                                                                                                                                                                                                                                                                                                                                                                                                                                                                                                                                                                                                                                                                                                                                                                                                                                                                                                                                                                                                                                                                                                                                                                                                                                                                                                                                                                                                                                                                                                                                                                                                                                                                                                                                                                                | Matt                     |                                 | 80       |
| Orion     | Handleless Vinyl Wrapped Door in                                                                                                                                                                                                                                                                                                                                                                                                                                                                                                                                                                                                                                                                                                                                                                                                                                                                                                                                                                                                                                                                                                                                                                                                                                                                                                                                                                                                                                                                                                                                                                                                                                                                                                                                                                                                                                                                                                                                                                                                                                                                                               |                          | Fjord / White                   | 81<br>83 |
|           |                                                                                                                                                                                                                                                                                                                                                                                                                                                                                                                                                                                                                                                                                                                                                                                                                                                                                                                                                                                                                                                                                                                                                                                                                                                                                                                                                                                                                                                                                                                                                                                                                                                                                                                                                                                                                                                                                                                                                                                                                                                                                                                                |                          | Light Concrete                  | 84       |
|           |                                                                                                                                                                                                                                                                                                                                                                                                                                                                                                                                                                                                                                                                                                                                                                                                                                                                                                                                                                                                                                                                                                                                                                                                                                                                                                                                                                                                                                                                                                                                                                                                                                                                                                                                                                                                                                                                                                                                                                                                                                                                                                                                | Super Matt<br>Super Matt | Navy Blue / Graphite            | 85       |
| Rivington | Narrow Framed Shaker Door in -                                                                                                                                                                                                                                                                                                                                                                                                                                                                                                                                                                                                                                                                                                                                                                                                                                                                                                                                                                                                                                                                                                                                                                                                                                                                                                                                                                                                                                                                                                                                                                                                                                                                                                                                                                                                                                                                                                                                                                                                                                                                                                 |                          | Navy Blue / Graphite Cashmere   | 87       |
|           |                                                                                                                                                                                                                                                                                                                                                                                                                                                                                                                                                                                                                                                                                                                                                                                                                                                                                                                                                                                                                                                                                                                                                                                                                                                                                                                                                                                                                                                                                                                                                                                                                                                                                                                                                                                                                                                                                                                                                                                                                                                                                                                                |                          |                                 | 88       |
|           |                                                                                                                                                                                                                                                                                                                                                                                                                                                                                                                                                                                                                                                                                                                                                                                                                                                                                                                                                                                                                                                                                                                                                                                                                                                                                                                                                                                                                                                                                                                                                                                                                                                                                                                                                                                                                                                                                                                                                                                                                                                                                                                                | Super Matt<br>Super Matt | Dove Grey Dust Grey             | 89       |
|           | The second secon |                          | Graphite                        | 90       |
|           |                                                                                                                                                                                                                                                                                                                                                                                                                                                                                                                                                                                                                                                                                                                                                                                                                                                                                                                                                                                                                                                                                                                                                                                                                                                                                                                                                                                                                                                                                                                                                                                                                                                                                                                                                                                                                                                                                                                                                                                                                                                                                                                                | Super Matt               |                                 | 91       |
|           |                                                                                                                                                                                                                                                                                                                                                                                                                                                                                                                                                                                                                                                                                                                                                                                                                                                                                                                                                                                                                                                                                                                                                                                                                                                                                                                                                                                                                                                                                                                                                                                                                                                                                                                                                                                                                                                                                                                                                                                                                                                                                                                                | Super Matt<br>Super Matt | Graphite / Dove Grey Stone Grey | 92       |
|           |                                                                                                                                                                                                                                                                                                                                                                                                                                                                                                                                                                                                                                                                                                                                                                                                                                                                                                                                                                                                                                                                                                                                                                                                                                                                                                                                                                                                                                                                                                                                                                                                                                                                                                                                                                                                                                                                                                                                                                                                                                                                                                                                | Super Matt               | White                           | 93       |
| Voque     | Vinyl Wrannad Door in                                                                                                                                                                                                                                                                                                                                                                                                                                                                                                                                                                                                                                                                                                                                                                                                                                                                                                                                                                                                                                                                                                                                                                                                                                                                                                                                                                                                                                                                                                                                                                                                                                                                                                                                                                                                                                                                                                                                                                                                                                                                                                          | Gloss                    | Alabaster                       | 95       |
| Vogue     | Vinyl Wrapped Door in -                                                                                                                                                                                                                                                                                                                                                                                                                                                                                                                                                                                                                                                                                                                                                                                                                                                                                                                                                                                                                                                                                                                                                                                                                                                                                                                                                                                                                                                                                                                                                                                                                                                                                                                                                                                                                                                                                                                                                                                                                                                                                                        | Gloss                    | Cashmere                        | 96       |
|           |                                                                                                                                                                                                                                                                                                                                                                                                                                                                                                                                                                                                                                                                                                                                                                                                                                                                                                                                                                                                                                                                                                                                                                                                                                                                                                                                                                                                                                                                                                                                                                                                                                                                                                                                                                                                                                                                                                                                                                                                                                                                                                                                | Gloss                    | Dove Grey                       | 97       |
|           |                                                                                                                                                                                                                                                                                                                                                                                                                                                                                                                                                                                                                                                                                                                                                                                                                                                                                                                                                                                                                                                                                                                                                                                                                                                                                                                                                                                                                                                                                                                                                                                                                                                                                                                                                                                                                                                                                                                                                                                                                                                                                                                                | Gloss                    | Dust Grey                       | 98       |
|           |                                                                                                                                                                                                                                                                                                                                                                                                                                                                                                                                                                                                                                                                                                                                                                                                                                                                                                                                                                                                                                                                                                                                                                                                                                                                                                                                                                                                                                                                                                                                                                                                                                                                                                                                                                                                                                                                                                                                                                                                                                                                                                                                | Gloss                    | Indigo                          | 100      |
|           |                                                                                                                                                                                                                                                                                                                                                                                                                                                                                                                                                                                                                                                                                                                                                                                                                                                                                                                                                                                                                                                                                                                                                                                                                                                                                                                                                                                                                                                                                                                                                                                                                                                                                                                                                                                                                                                                                                                                                                                                                                                                                                                                | Gloss                    | White                           | 101      |
|           |                                                                                                                                                                                                                                                                                                                                                                                                                                                                                                                                                                                                                                                                                                                                                                                                                                                                                                                                                                                                                                                                                                                                                                                                                                                                                                                                                                                                                                                                                                                                                                                                                                                                                                                                                                                                                                                                                                                                                                                                                                                                                                                                | Gloss                    | White / Cashmere                | 102      |
|           |                                                                                                                                                                                                                                                                                                                                                                                                                                                                                                                                                                                                                                                                                                                                                                                                                                                                                                                                                                                                                                                                                                                                                                                                                                                                                                                                                                                                                                                                                                                                                                                                                                                                                                                                                                                                                                                                                                                                                                                                                                                                                                                                | 01033                    | Time / Casimiere                | 102      |