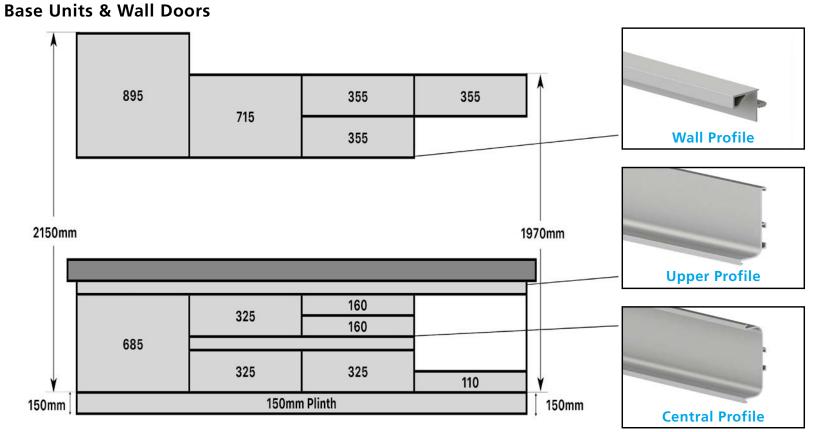

imini Recessed /Surface Mounted LED Light Available in Nickel or Chrome (shown)



Como High Output LED Cabinet Light in Nickel



Corsica LED Strip Lights. Available in various lengths, Corner Fit, 'Y'-Splitters and Door Sensors

## Gold System

The Gola System can be used to produce a stylish contemporary finish, with no need for filler panels and with NO restrictions on panel or door widths (the only restrictions are the heights of Base units), giving a much sleeker look and a more modern appearance - making it perfectly suited to our extensive Made to Order Ranges.

Our Vogue Stock Range has been specifically developed with specific Gola sizes in mind for a 'No-Fuss straight off the shelf' solution.







Upper Profile

Anthracite



Central Profile



#### Available from Stock in





#### Larder Doors & Appliance Fitting (Compatible with Integrated Appliances)



All colours are as close as the reproduction process allows.



# Storage



150mm Pull Out Unit



300mm Base Pull Out - Left & Right Versions available, 400mm also available













3/4 Corner Carousel to suit 900mm 'L' Shaped Corner Base Unit







Ultimate Carousel to suit 900mm 'L' Shaped Corner Base Unit



1/2 Corner Carousel - Available in 900 (450mm Door) & 1000 (500/600mm Door)



Pull Out Corner Shelf to suit 1000mm Base Unit - Available in Left or Right Corner Unit



Universal Corner Optimiser - Available in Left or Right Corner Unit, to suit Bases 800, 900, 1000



Corner Organiser - Available in 900mm & 1000mm Available in Left or Right Corner Unit



2 Section short Wastehin 450mm



3