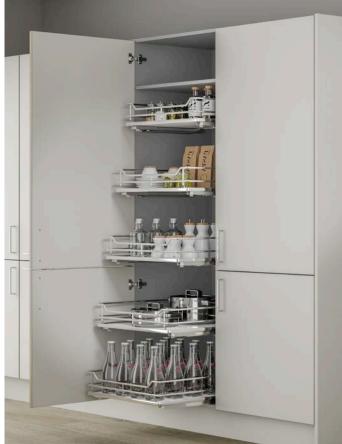

an be used to produce a stylish contemporary finish, with no need for filler panels and with NO restrictions on panel or door widths (the only restrictions are the heights of Base units), giving a much sleeker look and a more modern appearance - making it perfectly suited to our extensive Made to Order Ranges.

Our Vogue Stock Range has been specifically developed with specific Gola sizes in mind for a 'No-Fuss straight off the shelf' solution.







Upper Profile

Anthracite



Central Profile



#### Available from Stock in





#### Larder Doors & Appliance Fitting (Compatible with Integrated Appliances)



All colours are as close as the reproduction process allows.



# Storage



150mm Pull Out Unit



300mm Base Pull Out - Left & Right Versions available, 400mm also available













3/4 Corner Carousel to suit 900mm 'L' Shaped Corner Base Unit







Ultimate Carousel to suit 900mm 'L' Shaped Corner Base Unit



1/2 Corner Carousel - Available in 900 (450mm Door) & 1000 (500/600mm Door)



Pull Out Corner Shelf to suit 1000mm Base Unit - Available in Left or Right Corner Unit



Universal Corner Optimiser - Available in Left or Right Corner Unit, to suit Bases 800, 900, 1000



Corner Organiser - Available in 900mm & 1000mm Available in Left or Right Corner Unit



2 Section short Wastehin 450mm



3 Section Wide Tall Wastebin 600mm





Single Section Wastebin 15L



3 Section Narrow Wastebin 400mm



3 Section Narrow Wastehin 300mm







Supra Pull Out Module - Universal Left or Right Soft Close
Designed specifically to utilise unit space



3 Section Waste