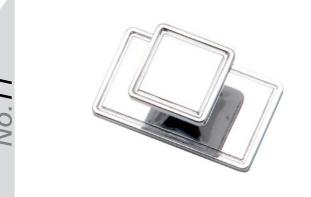

| Colour Options             | 104 |
|----------------------------|-----|
| MTM Door Options           | 106 |
| Handle Options             | 108 |
| Lighting Options           | 125 |
| Gola System                | 126 |
| Storage Options            | 128 |
| <b>Accessory Options</b>   | 132 |
| <b>Vertex Drawer Boxes</b> | 134 |
| Basics Range               | 136 |
| Door Key                   | 137 |
|                            |     |