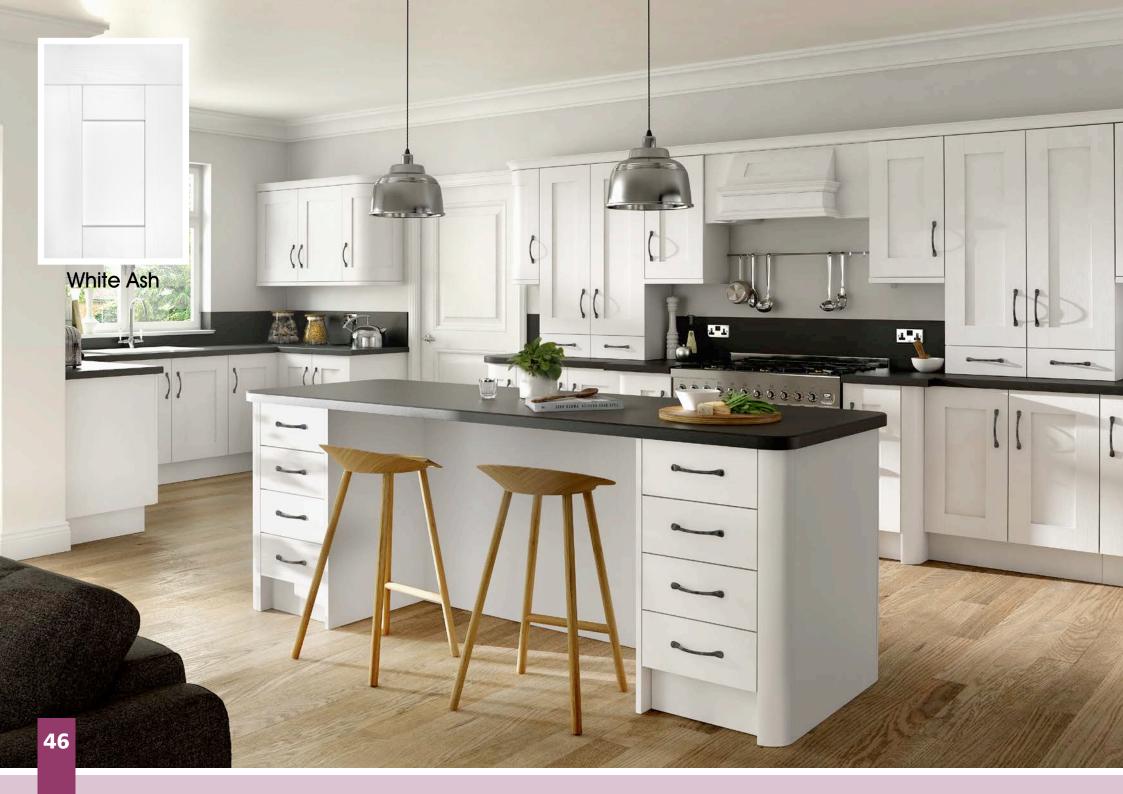

All colours are as close as the

reproduction process allows.

Range **Style** Colour **Page** Albany Solid Timber Door Painted from Stock in -Porcelain **Dove Grey Dust Grey Dust Grey** (Multi-Purpose Rail) 8 Navy Blue 9 Dove / Dust Grey 10 Aura 13 Vinyl Wrapped Door in -Super Matt **Dove Grey** Super Matt **Dusty Pink** 14 16 Super Matt Mussel Navy Blue 17 Super Matt Super Matt White 18 Light / Dark Concrete 19 Super Matt Avondale 21 Traditional Wrapped Door in -Matt Ivory Berkeley 23 Shaker Vinyl Wrapped Door in -**Dove Grey** Super Matt 24 White / Dove Grey Super Matt Boston 27 Shaker Vinyl Wrapped Door in -Cashmere Super Matt **Dove Grey** 28 Super Matt 29 Super Matt **Fjord** 30 Super Matt Graphite 31 Super Matt Mussel Navy Blue 32 Super Matt Super Matt White 33 Reed Green 34 Super Matt Buckingham 37 Five-piece Shaker PVC Door in -Ash Embossed Cashmere 38 Ash Embossed Fir Green 39 Ash Embossed **Dove Grey** 40 Ash Embossed **Graphite** Indigo 41 Ash Embossed 42 Ash Embossed Ivory 43 Ash Embossed Mussel **Navy Blue** 44 Ash Embossed Ash Embossed **Stone Grey** 45 46 Ash Embossed White 47 Smooth Lissa Oak Gresham Shaker Vinyl Wrapped Door in -49 Matt Ivory Super Matt Kombu Green 50 Hadfield Solid Timber Door in -**Painted** Ivory / Duck Egg Blue 53 **55 Painted Dove Grey** Jura 57 Integrated Handle System for Aura, Lumi & Odyssey **Dove Grey Gloss (Odyssey)** 