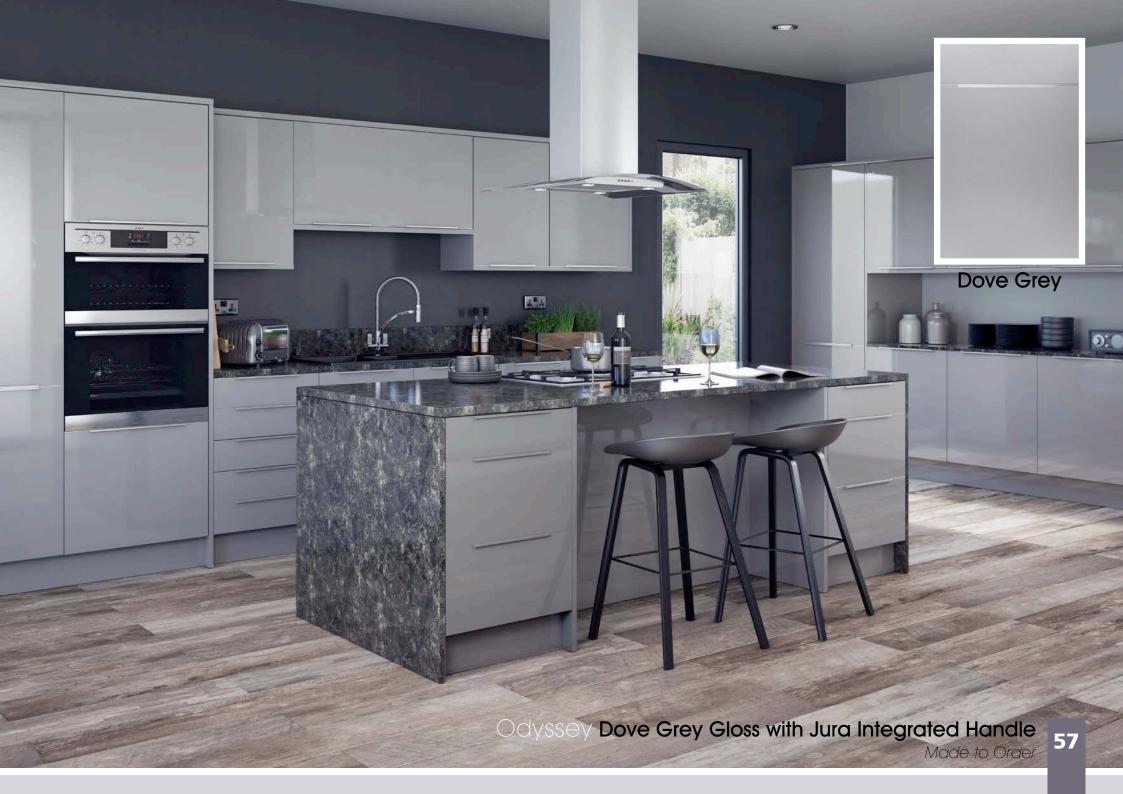

All colours are as close as the

reproduction process allows.

Range **Style** Colour **Page** Albany Solid Timber Door Painted from Stock in -Porcelain **Dove Grey Dust Grey Dust Grey** (Multi-Purpose Rail) 8 Navy Blue 9 Dove / Dust Grey 10 Aura 13 Vinyl Wrapped Door in -Super Matt **Dove Grey** Super Matt **Dusty Pink** 14 16 Super Matt Mussel Navy Blue 17 Super Matt Super Matt White 18 Light / Dark Concrete 19 Super Matt Avondale 21 Traditional Wrapped Door in -Matt Ivory Berkeley 23 Shaker Vinyl Wrapped Door in -**Dove Grey** Super Matt 24 White / Dove Grey Super Matt Boston 27 Shaker Vinyl Wrapped Door in -Cashmere Super Matt **Dove Grey** 28 Super Matt 29 Super Matt **Fjord** 30 Super Matt Graphite 31 Super Matt Mussel Navy Blue 32 Super Matt Super Matt White 33 Reed Green 34 Super Matt Buckingham 37 Five-piece Shaker PVC Door in -Ash Embossed Cashmere 38 Ash Embossed Fir Green 39 Ash Embossed **Dove Grey** 40 Ash Embossed **Graphite** Indigo 41 Ash Embossed 42 Ash Embossed Ivory 43 Ash Embossed Mussel **Navy Blue** 44 Ash Embossed Ash Embossed **Stone Grey** 45 46 Ash Embossed White 47 Smooth Lissa Oak Gresham Shaker Vinyl Wrapped Door in -49 Matt Ivory Super Matt Kombu Green 50 Hadfield Solid Timber Door in -**Painted** Ivory / Duck Egg Blue 53 **55 Painted Dove Grey** Jura 57 Integrated Handle System for Aura, Lumi & Odyssey **Dove Grey Gloss (Odyssey)** 