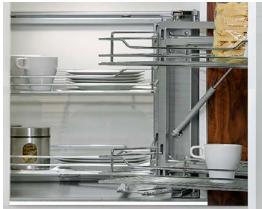

| Colour Options             | 104 |
|----------------------------|-----|
| MTM Door Options           | 106 |
| Handle Options             | 108 |
| Lighting Options           | 125 |
| Gola System                | 126 |
| Storage Options            | 128 |
| <b>Accessory Options</b>   | 132 |
| <b>Vertex Drawer Boxes</b> | 134 |
| Basics Range               | 136 |
| Door Key                   | 137 |
|                            |     |