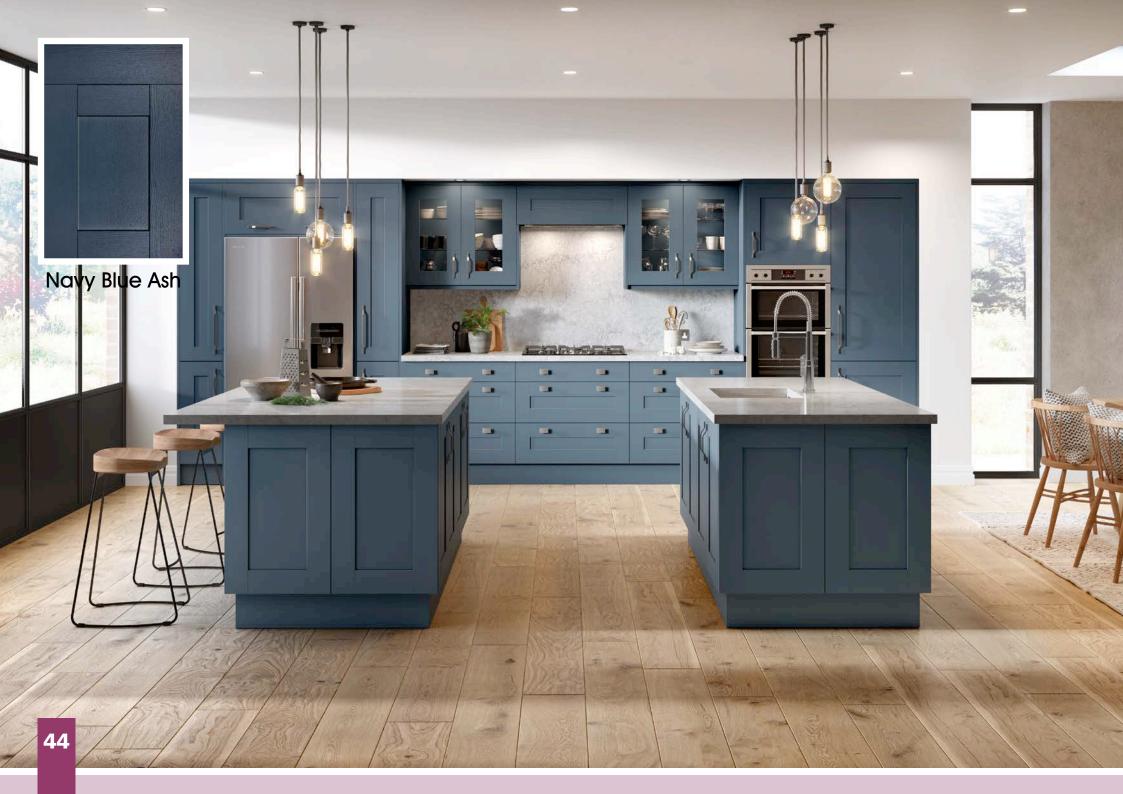

All colours are as close as the

reproduction process allows.

Range **Style** Colour **Page** Albany Solid Timber Door Painted from Stock in -Porcelain **Dove Grey Dust Grey Dust Grey** (Multi-Purpose Rail) 8 Navy Blue 9 Dove / Dust Grey 10 Aura 13 Vinyl Wrapped Door in -Super Matt **Dove Grey** Super Matt **Dusty Pink** 14 16 Super Matt Mussel Navy Blue 17 Super Matt Super Matt White 18 Light / Dark Concrete 19 Super Matt Avondale 21 Traditional Wrapped Door in -Matt Ivory Berkeley 23 Shaker Vinyl Wrapped Door in -**Dove Grey** Super Matt 24 White / Dove Grey Super Matt Boston 27 Shaker Vinyl Wrapped Door in -Cashmere Super Matt **Dove Grey** 28 Super Matt 29 Super Matt **Fjord** 30 Super Matt Graphite 31 Super Matt Mussel Navy Blue 32 Super Matt Super Matt White 33 Reed Green 34 Super Matt Buckingham 37 Five-piece Shaker PVC Door in -Ash Embossed Cashmere 38 Ash Embossed Fir Green 39 Ash Embossed **Dove Grey** 40 Ash Embossed **Graphite** Indigo 41 Ash Embossed 42 Ash Embossed Ivory 43 Ash Embossed Mussel **Navy Blue** 44 Ash Embossed Ash Embossed **Stone Grey** 45 46 Ash Embossed White 47 Smooth Lissa Oak Gresham Shaker Vinyl Wrapped Door in -49 Matt Ivory Super Matt Kombu Green 50 Hadfield Solid Timber Door in -**Painted** Ivory / Duck Egg Blue 53 **55 Painted Dove Grey** Jura 57 Integrated Handle System for Aura, Lumi & Odyssey **Dove Grey Gloss (Odyssey)** 