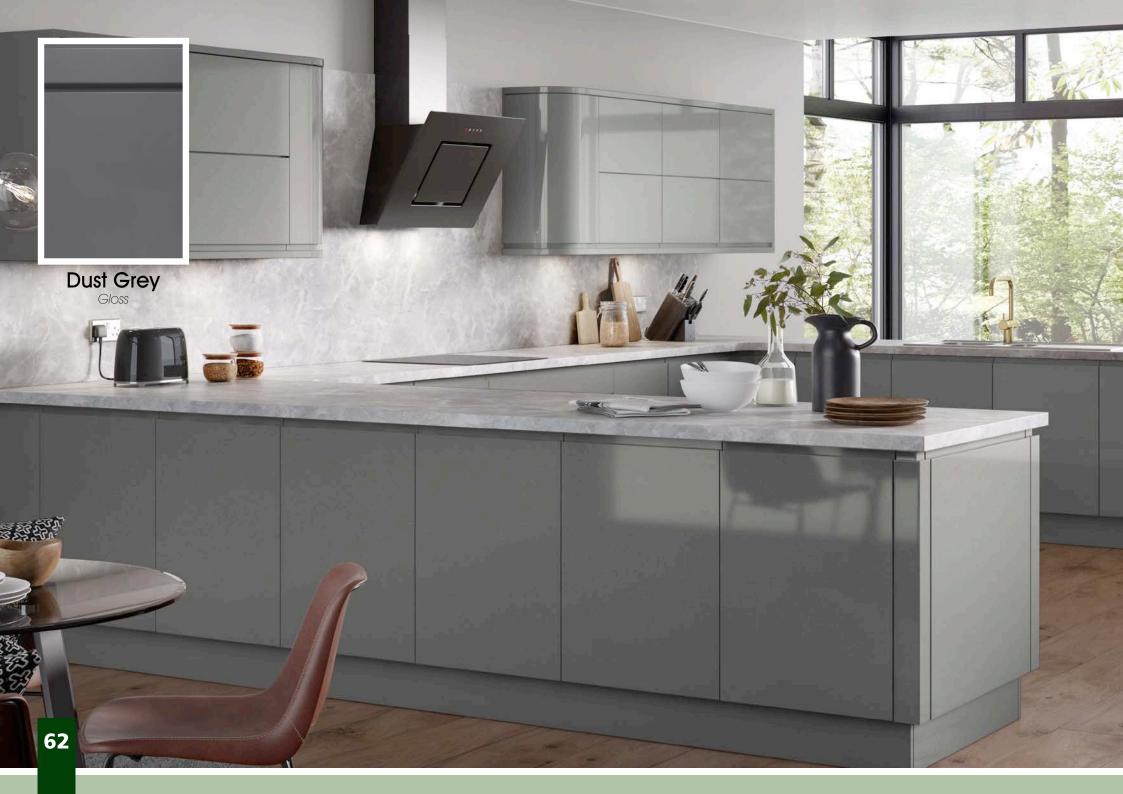

| Range     | Style                                                                                                                                                                                                                                                                                                                                                                                                                                                                                                                                                                                                                                                                                                                                                                                                                                                                                                                                                                                                                                                                                                                                                                                                                                                                                                                                                                                                                                                                                                                                                                                                                                                                                                                                                                                                                                                                                                                                                                                                                                                                                                                          |                          | Colour                          | Page     |
|-----------|--------------------------------------------------------------------------------------------------------------------------------------------------------------------------------------------------------------------------------------------------------------------------------------------------------------------------------------------------------------------------------------------------------------------------------------------------------------------------------------------------------------------------------------------------------------------------------------------------------------------------------------------------------------------------------------------------------------------------------------------------------------------------------------------------------------------------------------------------------------------------------------------------------------------------------------------------------------------------------------------------------------------------------------------------------------------------------------------------------------------------------------------------------------------------------------------------------------------------------------------------------------------------------------------------------------------------------------------------------------------------------------------------------------------------------------------------------------------------------------------------------------------------------------------------------------------------------------------------------------------------------------------------------------------------------------------------------------------------------------------------------------------------------------------------------------------------------------------------------------------------------------------------------------------------------------------------------------------------------------------------------------------------------------------------------------------------------------------------------------------------------|--------------------------|---------------------------------|----------|
| Larissa   | Handleless Lacquered Door in -                                                                                                                                                                                                                                                                                                                                                                                                                                                                                                                                                                                                                                                                                                                                                                                                                                                                                                                                                                                                                                                                                                                                                                                                                                                                                                                                                                                                                                                                                                                                                                                                                                                                                                                                                                                                                                                                                                                                                                                                                                                                                                 | Gloss<br>Gloss           | Alabaster<br>Cashmere           | 59<br>60 |
|           |                                                                                                                                                                                                                                                                                                                                                                                                                                                                                                                                                                                                                                                                                                                                                                                                                                                                                                                                                                                                                                                                                                                                                                                                                                                                                                                                                                                                                                                                                                                                                                                                                                                                                                                                                                                                                                                                                                                                                                                                                                                                                                                                | Gloss                    | Dove Grey                       | 61       |
|           |                                                                                                                                                                                                                                                                                                                                                                                                                                                                                                                                                                                                                                                                                                                                                                                                                                                                                                                                                                                                                                                                                                                                                                                                                                                                                                                                                                                                                                                                                                                                                                                                                                                                                                                                                                                                                                                                                                                                                                                                                                                                                                                                | Gloss                    | Dust Grey                       | 62       |
|           |                                                                                                                                                                                                                                                                                                                                                                                                                                                                                                                                                                                                                                                                                                                                                                                                                                                                                                                                                                                                                                                                                                                                                                                                                                                                                                                                                                                                                                                                                                                                                                                                                                                                                                                                                                                                                                                                                                                                                                                                                                                                                                                                | Gloss                    | Indigo                          | 63       |
|           |                                                                                                                                                                                                                                                                                                                                                                                                                                                                                                                                                                                                                                                                                                                                                                                                                                                                                                                                                                                                                                                                                                                                                                                                                                                                                                                                                                                                                                                                                                                                                                                                                                                                                                                                                                                                                                                                                                                                                                                                                                                                                                                                | Gloss                    | White                           | 64       |
|           |                                                                                                                                                                                                                                                                                                                                                                                                                                                                                                                                                                                                                                                                                                                                                                                                                                                                                                                                                                                                                                                                                                                                                                                                                                                                                                                                                                                                                                                                                                                                                                                                                                                                                                                                                                                                                                                                                                                                                                                                                                                                                                                                | Matt                     | Indigo                          | 65       |
|           |                                                                                                                                                                                                                                                                                                                                                                                                                                                                                                                                                                                                                                                                                                                                                                                                                                                                                                                                                                                                                                                                                                                                                                                                                                                                                                                                                                                                                                                                                                                                                                                                                                                                                                                                                                                                                                                                                                                                                                                                                                                                                                                                | Matt                     | Dove Grey                       | 66       |
|           |                                                                                                                                                                                                                                                                                                                                                                                                                                                                                                                                                                                                                                                                                                                                                                                                                                                                                                                                                                                                                                                                                                                                                                                                                                                                                                                                                                                                                                                                                                                                                                                                                                                                                                                                                                                                                                                                                                                                                                                                                                                                                                                                | Matt                     | Dust Grey                       | 67       |
| Malbam    |                                                                                                                                                                                                                                                                                                                                                                                                                                                                                                                                                                                                                                                                                                                                                                                                                                                                                                                                                                                                                                                                                                                                                                                                                                                                                                                                                                                                                                                                                                                                                                                                                                                                                                                                                                                                                                                                                                                                                                                                                                                                                                                                | Matt                     | White                           | 68       |
| Malham    | Solid Timber Door in -                                                                                                                                                                                                                                                                                                                                                                                                                                                                                                                                                                                                                                                                                                                                                                                                                                                                                                                                                                                                                                                                                                                                                                                                                                                                                                                                                                                                                                                                                                                                                                                                                                                                                                                                                                                                                                                                                                                                                                                                                                                                                                         | Painted                  | Soft Cloud   Mussel             | 71       |
| N W       |                                                                                                                                                                                                                                                                                                                                                                                                                                                                                                                                                                                                                                                                                                                                                                                                                                                                                                                                                                                                                                                                                                                                                                                                                                                                                                                                                                                                                                                                                                                                                                                                                                                                                                                                                                                                                                                                                                                                                                                                                                                                                                                                | Painted                  | Ivory                           | 72<br>74 |
|           |                                                                                                                                                                                                                                                                                                                                                                                                                                                                                                                                                                                                                                                                                                                                                                                                                                                                                                                                                                                                                                                                                                                                                                                                                                                                                                                                                                                                                                                                                                                                                                                                                                                                                                                                                                                                                                                                                                                                                                                                                                                                                                                                | Painted                  | Dove Grey / Midnight            | 74       |
| Odvesov   |                                                                                                                                                                                                                                                                                                                                                                                                                                                                                                                                                                                                                                                                                                                                                                                                                                                                                                                                                                                                                                                                                                                                                                                                                                                                                                                                                                                                                                                                                                                                                                                                                                                                                                                                                                                                                                                                                                                                                                                                                                                                                                                                | Painted                  | Fjord                           | 75<br>77 |
| Odyssey   | Laser Edged Acrylic Door in -                                                                                                                                                                                                                                                                                                                                                                                                                                                                                                                                                                                                                                                                                                                                                                                                                                                                                                                                                                                                                                                                                                                                                                                                                                                                                                                                                                                                                                                                                                                                                                                                                                                                                                                                                                                                                                                                                                                                                                                                                                                                                                  | Gloss                    | Cream                           | 77       |
|           |                                                                                                                                                                                                                                                                                                                                                                                                                                                                                                                                                                                                                                                                                                                                                                                                                                                                                                                                                                                                                                                                                                                                                                                                                                                                                                                                                                                                                                                                                                                                                                                                                                                                                                                                                                                                                                                                                                                                                                                                                                                                                                                                | Gloss<br>Gloss           | Dove Grey<br>White              | 78       |
|           |                                                                                                                                                                                                                                                                                                                                                                                                                                                                                                                                                                                                                                                                                                                                                                                                                                                                                                                                                                                                                                                                                                                                                                                                                                                                                                                                                                                                                                                                                                                                                                                                                                                                                                                                                                                                                                                                                                                                                                                                                                                                                                                                | Matt                     | Osiris Silver                   | 79       |
|           |                                                                                                                                                                                                                                                                                                                                                                                                                                                                                                                                                                                                                                                                                                                                                                                                                                                                                                                                                                                                                                                                                                                                                                                                                                                                                                                                                                                                                                                                                                                                                                                                                                                                                                                                                                                                                                                                                                                                                                                                                                                                                                                                | Matt                     |                                 | 80       |
| Orion     | Handleless Vinyl Wrapped Door in                                                                                                                                                                                                                                                                                                                                                                                                                                                                                                                                                                                                                                                                                                                                                                                                                                                                                                                                                                                                                                                                                                                                                                                                                                                                                                                                                                                                                                                                                                                                                                                                                                                                                                                                                                                                                                                                                                                                                                                                                                                                                               |                          | Fjord / White                   | 81<br>83 |
|           |                                                                                                                                                                                                                                                                                                                                                                                                                                                                                                                                                                                                                                                                                                                                                                                                                                                                                                                                                                                                                                                                                                                                                                                                                                                                                                                                                                                                                                                                                                                                                                                                                                                                                                                                                                                                                                                                                                                                                                                                                                                                                                                                |                          | Light Concrete                  | 84       |
|           |                                                                                                                                                                                                                                                                                                                                                                                                                                                                                                                                                                                                                                                                                                                                                                                                                                                                                                                                                                                                                                                                                                                                                                                                                                                                                                                                                                                                                                                                                                                                                                                                                                                                                                                                                                                                                                                                                                                                                                                                                                                                                                                                | Super Matt<br>Super Matt | Navy Blue / Graphite            | 85       |
| Rivington | Narrow Framed Shaker Door in -                                                                                                                                                                                                                                                                                                                                                                                                                                                                                                                                                                                                                                                                                                                                                                                                                                                                                                                                                                                                                                                                                                                                                                                                                                                                                                                                                                                                                                                                                                                                                                                                                                                                                                                                                                                                                                                                                                                                                                                                                                                                                                 |                          | Navy Blue / Graphite Cashmere   | 87       |
|           |                                                                                                                                                                                                                                                                                                                                                                                                                                                                                                                                                                                                                                                                                                                                                                                                                                                                                                                                                                                                                                                                                                                                                                                                                                                                                                                                                                                                                                                                                                                                                                                                                                                                                                                                                                                                                                                                                                                                                                                                                                                                                                                                |                          |                                 | 88       |
|           |                                                                                                                                                                                                                                                                                                                                                                                                                                                                                                                                                                                                                                                                                                                                                                                                                                                                                                                                                                                                                                                                                                                                                                                                                                                                                                                                                                                                                                                                                                                                                                                                                                                                                                                                                                                                                                                                                                                                                                                                                                                                                                                                | Super Matt<br>Super Matt | Dove Grey Dust Grey             | 89       |
|           | The second secon |                          | Graphite                        | 90       |
|           |                                                                                                                                                                                                                                                                                                                                                                                                                                                                                                                                                                                                                                                                                                                                                                                                                                                                                                                                                                                                                                                                                                                                                                                                                                                                                                                                                                                                                                                                                                                                                                                                                                                                                                                                                                                                                                                                                                                                                                                                                                                                                                                                | Super Matt               |                                 | 91       |
|           |                                                                                                                                                                                                                                                                                                                                                                                                                                                                                                                                                                                                                                                                                                                                                                                                                                                                                                                                                                                                                                                                                                                                                                                                                                                                                                                                                                                                                                                                                                                                                                                                                                                                                                                                                                                                                                                                                                                                                                                                                                                                                                                                | Super Matt<br>Super Matt | Graphite / Dove Grey Stone Grey | 92       |
|           |                                                                                                                                                                                                                                                                                                                                                                                                                                                                                                                                                                                                                                                                                                                                                                                                                                                                                                                                                                                                                                                                                                                                                                                                                                                                                                                                                                                                                                                                                                                                                                                                                                                                                                                                                                                                                                                                                                                                                                                                                                                                                                                                | Super Matt               | White                           | 93       |
| Voque     | Vinyl Wrannad Door in                                                                                                                                                                                                                                                                                                                                                                                                                                                                                                                                                                                                                                                                                                                                                                                                                                                                                                                                                                                                                                                                                                                                                                                                                                                                                                                                                                                                                                                                                                                                                                                                                                                                                                                                                                                                                                                                                                                                                                                                                                                                                                          | Gloss                    | Alabaster                       | 95       |
| Vogue     | Vinyl Wrapped Door in -                                                                                                                                                                                                                                                                                                                                                                                                                                                                                                                                                                                                                                                                                                                                                                                                                                                                                                                                                                                                                                                                                                                                                                                                                                                                                                                                                                                                                                                                                                                                                                                                                                                                                                                                                                                                                                                                                                                                                                                                                                                                                                        | Gloss                    | Cashmere                        | 96       |
|           |                                                                                                                                                                                                                                                                                                                                                                                                                                                                                                                                                                                                                                                                                                                                                                                                                                                                                                                                                                                                                                                                                                                                                                                                                                                                                                                                                                                                                                                                                                                                                                                                                                                                                                                                                                                                                                                                                                                                                                                                                                                                                                                                | Gloss                    | Dove Grey                       | 97       |
|           |                                                                                                                                                                                                                                                                                                                                                                                                                                                                                                                                                                                                                                                                                                                                                                                                                                                                                                                                                                                                                                                                                                                                                                                                                                                                                                                                                                                                                                                                                                                                                                                                                                                                                                                                                                                                                                                                                                                                                                                                                                                                                                                                | Gloss                    | Dust Grey                       | 98       |
|           |                                                                                                                                                                                                                                                                                                                                                                                                                                                                                                                                                                                                                                                                                                                                                                                                                                                                                                                                                                                                                                                                                                                                                                                                                                                                                                                                                                                                                                                                                                                                                                                                                                                                                                                                                                                                                                                                                                                                                                                                                                                                                                                                | Gloss                    | Indigo                          | 100      |
|           |                                                                                                                                                                                                                                                                                                                                                                                                                                                                                                                                                                                                                                                                                                                                                                                                                                                                                                                                                                                                                                                                                                                                                                                                                                                                                                                                                                                                                                                                                                                                                                                                                                                                                                                                                                                                                                                                                                                                                                                                                                                                                                                                | Gloss                    | White                           | 101      |
|           |                                                                                                                                                                                                                                                                                                                                                                                                                                                                                                                                                                                                                                                                                                                                                                                                                                                                                                                                                                                                                                                                                                                                                                                                                                                                                                                                                                                                                                                                                                                                                                                                                                                                                                                                                                                                                                                                                                                                                                                                                                                                                                                                | Gloss                    | White / Cashmere                | 102      |
|           |                                                                                                                                                                                                                                                                                                                                                                                                                                                                                                                                                                                                                                                                                                                                                                                                                                                                                                                                                                                                                                                                                                                                                                                                                                                                                                                                                                                                                                                                                                                                                                                                                                                                                                                                                                                                                                                                                                                                                                                                                                                                                                                                | 01033                    | Time / Casimiere                | 102      |