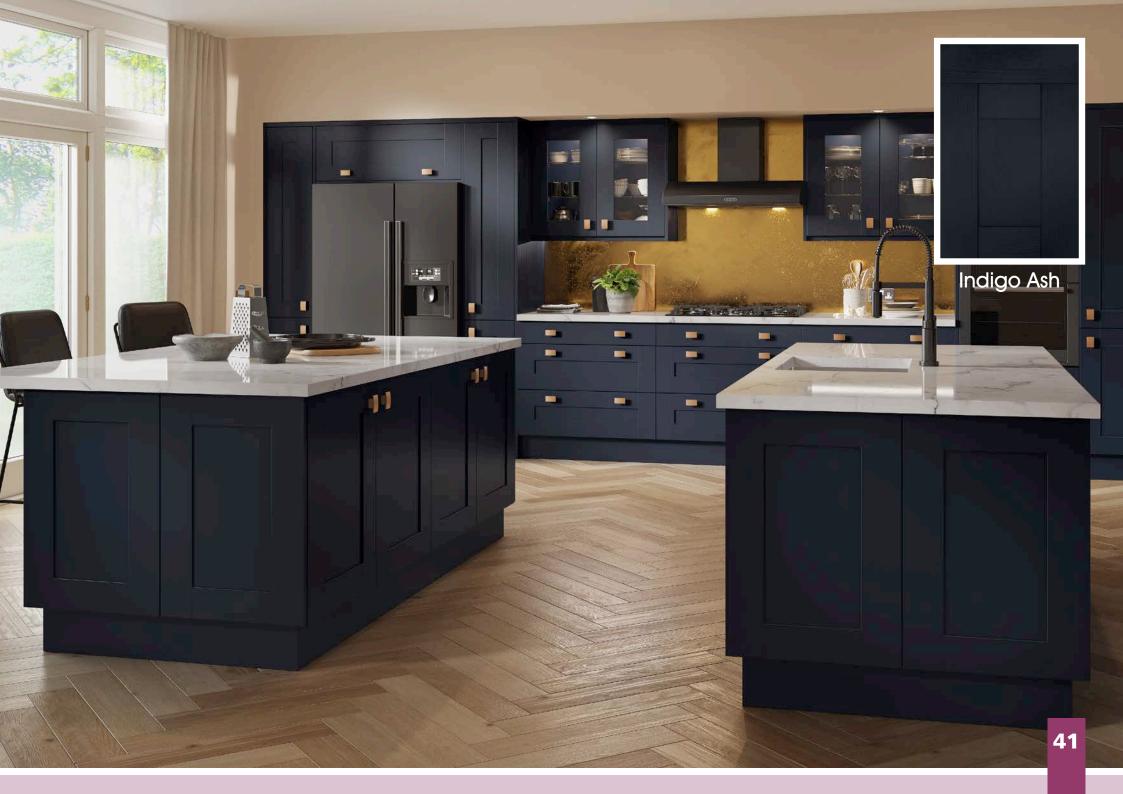

All colours are as close as the

reproduction process allows.

Range **Style** Colour **Page** Albany Solid Timber Door Painted from Stock in -Porcelain **Dove Grey Dust Grey Dust Grey** (Multi-Purpose Rail) 8 Navy Blue 9 Dove / Dust Grey 10 Aura 13 Vinyl Wrapped Door in -Super Matt **Dove Grey** Super Matt **Dusty Pink** 14 16 Super Matt Mussel Navy Blue 17 Super Matt Super Matt White 18 Light / Dark Concrete 19 Super Matt Avondale 21 Traditional Wrapped Door in -Matt Ivory Berkeley 23 Shaker Vinyl Wrapped Door in -**Dove Grey** Super Matt 24 White / Dove Grey Super Matt Boston 27 Shaker Vinyl Wrapped Door in -Cashmere Super Matt **Dove Grey** 28 Super Matt 29 Super Matt **Fjord** 30 Super Matt Graphite 31 Super Matt Mussel Navy Blue 32 Super Matt Super Matt White 33 Reed Green 34 Super Matt Buckingham 37 Five-piece Shaker PVC Door in -Ash Embossed Cashmere 38 Ash Embossed Fir Green 39 Ash Embossed **Dove Grey** 40 Ash Embossed **Graphite** Indigo 41 Ash Embossed 42 Ash Embossed Ivory 43 Ash Embossed Mussel **Navy Blue** 44 Ash Embossed Ash Embossed **Stone Grey** 45 46 Ash Embossed White 47 Smooth Lissa Oak Gresham Shaker Vinyl Wrapped Door in -49 Matt Ivory Super Matt Kombu Green 50 Hadfield Solid Timber Door in -**Painted** Ivory / Duck Egg Blue 53 **55 Painted Dove Grey** Jura 57 Integrated Handle System for Aura, Lumi & Odyssey **Dove Grey Gloss (Odyssey)** 