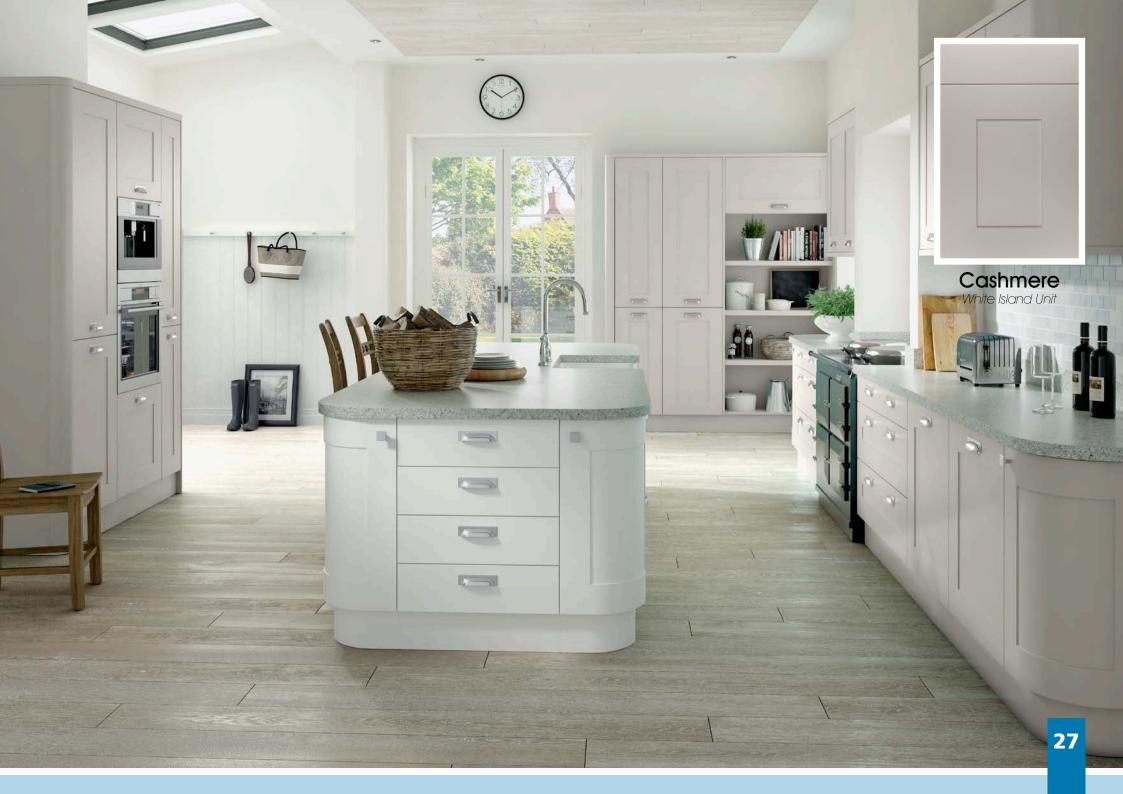

earance.





# Berkeley Made to Order

A timeless classic shaker with 65mm rails and stiles. A minimalist shaker that would suit anything from a quaint cottage to a luxury penthouse, with full Made to Order flexibility.

## Designers tip:

Use doors as end panels to make a seamless island unit.

18-**Super Matt** White Kombu Green Mussel Stone Grey **Dust Grey** Cashmere **Dove Grey** Navy Blue Graphite **Fjord Dusty Pink** Indigo 22







## Boston

Boston is an update on a classic shaker design, with a wider frame and no 'V' groove. The effortless styling perfectly suits the range of five tactile, Super Matt finishes. Select a single colour or mix two for a truly individual kitchen.

## Designers tip:

Radius end rails are a great addition to the subtle styling of the Boston range.





















## Buckingham

The Buckingham design, featuring a wide frame and 'V' grooved joints, blends a traditional shaker design with modern colours featuring a distinctive ash effect woodgrain. The result is a timeless kitchen suited equally well to either traditional or contemporary surroundings.

## Designers tip:

Add Radius Rails for a sleek modern finish.

























## Gresham

Stylish & chic, Gresham is classic in both form and function. A stunning Shaker-style door provides elegance in any sized kitchen. A timeless design perfectly matched with a range of feature accessories.

### Designers tip:

Experiment with feature accesories like Curved Doors, T & G End Panels & maybe an Overmantle to create your own style statement.









## Hadfield

A narrow-frame