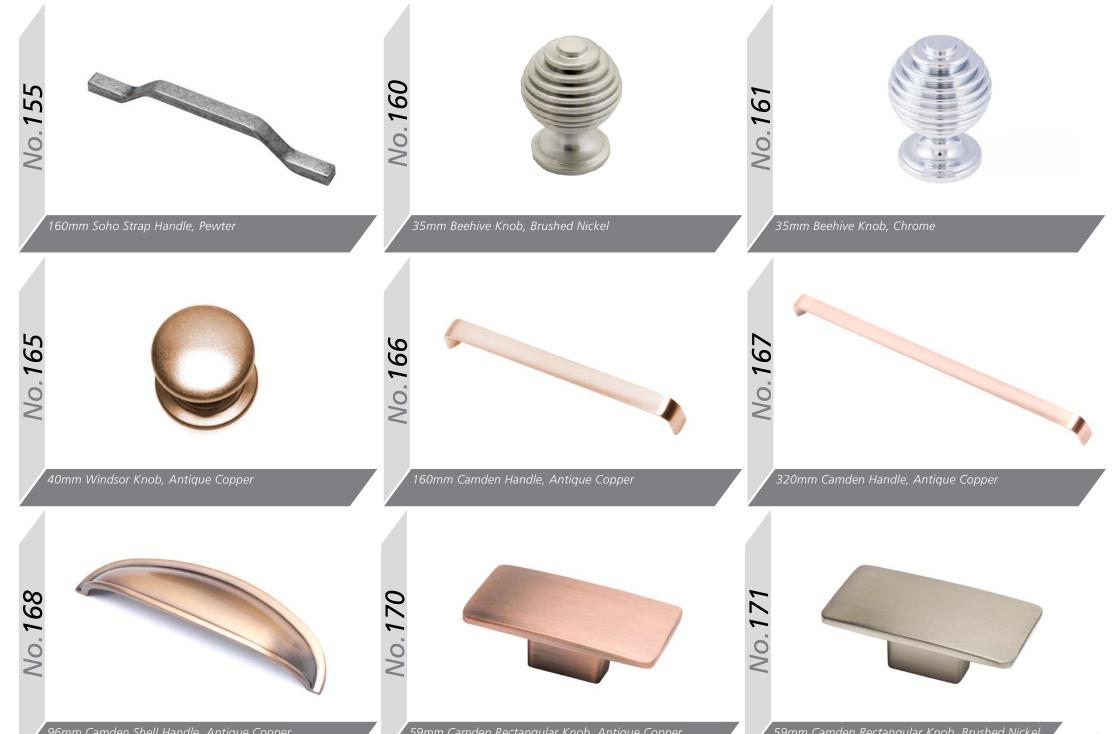

| Colour Options             | 104 |
|----------------------------|-----|
| MTM Door Options           | 106 |
| Handle Options             | 108 |
| Lighting Options           | 125 |
| Gola System                | 126 |
| Storage Options            | 128 |
| <b>Accessory Options</b>   | 132 |
| <b>Vertex Drawer Boxes</b> | 134 |
| Basics Range               | 136 |
| Door Key                   | 137 |
|                            |     |