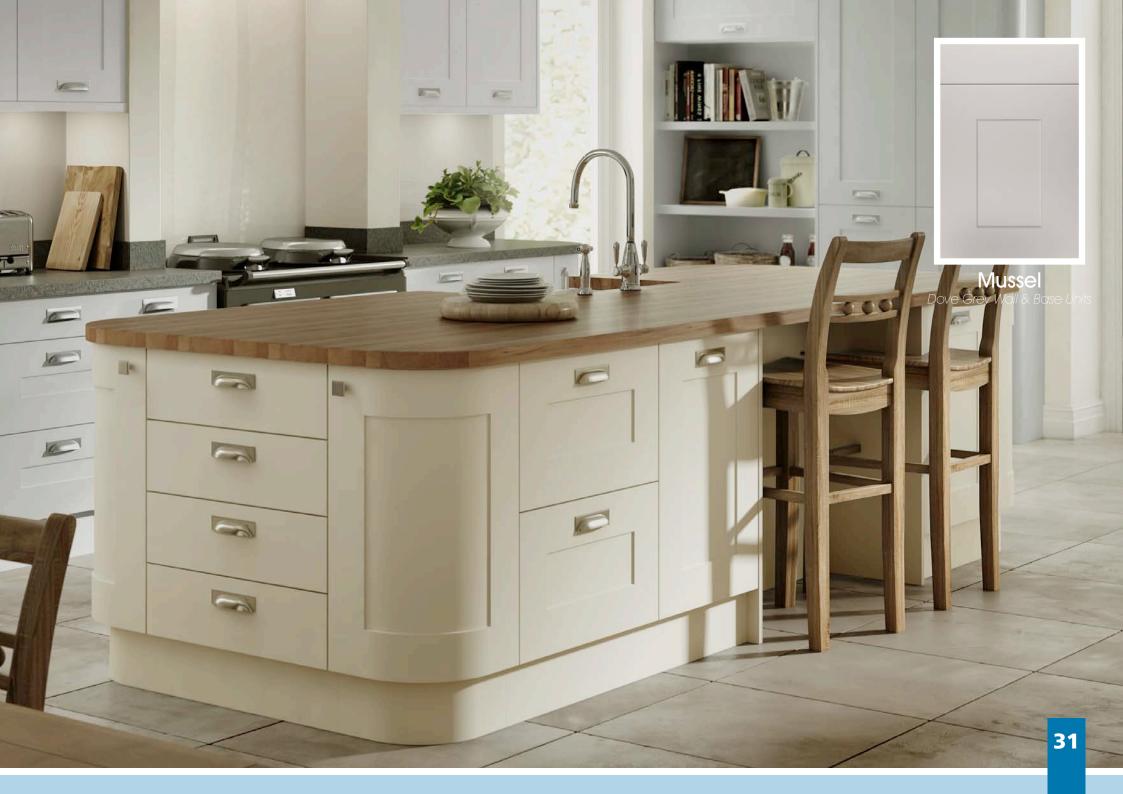

All colours are as close as the

reproduction process allows.

Range **Style** Colour **Page** Albany Solid Timber Door Painted from Stock in -Porcelain **Dove Grey Dust Grey Dust Grey** (Multi-Purpose Rail) 8 Navy Blue 9 Dove / Dust Grey 10 Aura 13 Vinyl Wrapped Door in -Super Matt **Dove Grey** Super Matt **Dusty Pink** 14 16 Super Matt Mussel Navy Blue 17 Super Matt Super Matt White 18 Light / Dark Concrete 19 Super Matt Avondale 21 Traditional Wrapped Door in -Matt Ivory Berkeley 23 Shaker Vinyl Wrapped Door in -**Dove Grey** Super Matt 24 White / Dove Grey Super Matt Boston 27 Shaker Vinyl Wrapped Door in -Cashmere Super Matt **Dove Grey** 28 Super Matt 29 Super Matt **Fjord** 30 Super Matt Graphite 31 Super Matt Mussel Navy Blue 32 Super Matt Super Matt White 33 Reed Green 34 Super Matt Buckingham 37 Five-piece Shaker PVC Door in -Ash Embossed Cashmere 38 Ash Embossed Fir Green 39 Ash Embossed **Dove Grey** 40 Ash Embossed **Graphite** Indigo 41 Ash Embossed 42 Ash Embossed Ivory 43 Ash Embossed Mussel **Navy Blue** 44 Ash Embossed Ash Embossed **Stone Grey** 45 46 Ash Embossed White 47 Smooth Lissa Oak Gresham Shaker Vinyl Wrapped Door in -49 Matt Ivory Super Matt Kombu Green 50 Hadfield Solid Timber Door in -**Painted** Ivory / Duck Egg Blue 53 **55 Painted Dove Grey** Jura 57 Integrated Handle System for Aura, Lumi & Odyssey **Dove Grey Gloss (Odyssey)** 