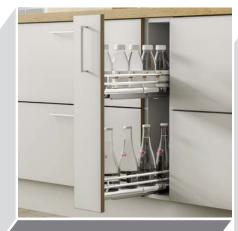

vailable in various lengths, Corner Fit, 'Y'-Splitters and Door Sensors

## Gold System

The Gola System can be used to produce a stylish contemporary finish, with no need for filler panels and with NO restrictions on panel or door widths (the only restrictions are the heights of Base units), giving a much sleeker look and a more modern appearance - making it perfectly suited to our extensive Made to Order Ranges.

Our Vogue Stock Range has been specifically developed with specific Gola sizes in mind for a 'No-Fuss straight off the shelf' solution.







Upper Profile

Anthracite



Central Profile



#### Available from Stock in





#### Larder Doors & Appliance Fitting (Compatible with Integrated Appliances)



All colours are as close as the reproduction process allows.



# Storage



150mm Pull Out Unit



300mm Base Pull Out - Left & Right Versions available, 400mm also available













3/4 Corner Carousel to suit 900mm 'L' Shaped Corner Base Unit







Ultimate Carousel to suit 900mm 'L' Shaped Corner Base Unit



1/2 Corner Carousel - Available in 900 (450mm Door) & 1000 (500/600mm Door)



Pull Out Corner Shelf to suit 1000mm Base Unit - Available in Left or Right Corner Unit



Universal Corner Optimiser - Available in Left or Right Corner Unit, to suit Bases 800, 900, 1000



Corner Organiser - Available in 900mm & 1000mm Available in Left or Right Corner Unit



2 Section short Wastehin 450mm



3 Section Wide Tall Wastebin 600mm





Single Section Wastebin 15L



3 Section Narrow Wastebin 400mm



3 Section Narrow Wastehin 300mm







Supra Pull Out