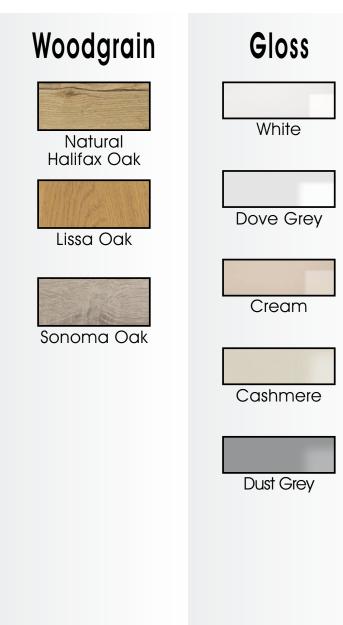

All colours are as close as the

reproduction process allows.

Range **Style** Colour **Page** Albany Solid Timber Door Painted from Stock in -Porcelain **Dove Grey Dust Grey Dust Grey** (Multi-Purpose Rail) 8 Navy Blue 9 Dove / Dust Grey 10 Aura 13 Vinyl Wrapped Door in -Super Matt **Dove Grey** Super Matt **Dusty Pink** 14 16 Super Matt Mussel Navy Blue 17 Super Matt Super Matt White 18 Light / Dark Concrete 19 Super Matt Avondale 21 Traditional Wrapped Door in -Matt Ivory Berkeley 23 Shaker Vinyl Wrapped Door in -**Dove Grey** Super Matt 24 White / Dove Grey Super Matt Boston 27 Shaker Vinyl Wrapped Door in -Cashmere Super Matt **Dove Grey** 28 Super Matt 29 Super Matt **Fjord** 30 Super Matt Graphite 31 Super Matt Mussel Navy Blue 32 Super Matt Super Matt White 33 Reed Green 34 Super Matt Buckingham 37 Five-piece Shaker PVC Door in -Ash Embossed Cashmere 38 Ash Embossed Fir Green 39 Ash Embossed **Dove Grey** 40 Ash Embossed **Graphite** Indigo 41 Ash Embossed 42 Ash Embossed Ivory 43 Ash Embossed Mussel **Navy Blue** 44 Ash Embossed Ash Embossed **Stone Grey** 45 46 Ash Embossed White 47 Smooth Lissa Oak Gresham Shaker Vinyl Wrapped Door in -49 Matt Ivory Super Matt Kombu Green 50 Hadfield Solid Timber Door in -**Painted** Ivory / Duck Egg Blue 53 **55 Painted Dove Grey** Jura 57 Integrated Handle System for Aura, Lumi & Odyssey **Dove Grey Gloss (Odyssey)** 