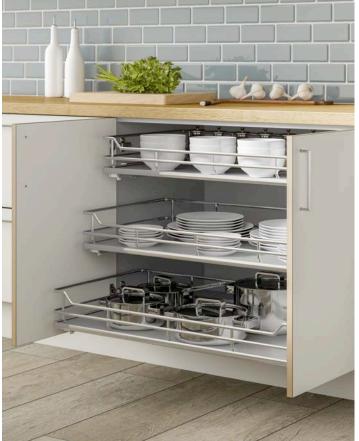

can be used to produce a stylish contemporary finish, with no need for filler panels and with NO restrictions on panel or door widths (the only restrictions are the heights of Base units), giving a much sleeker look and a more modern appearance - making it perfectly suited to our extensive Made to Order Ranges.

Our Vogue Stock Range has been specifically developed with specific Gola sizes in mind for a 'No-Fuss straight off the shelf' solution.







Upper Profile

Anthracite



Central Profile



#### Available from Stock in





#### Larder Doors & Appliance Fitting (Compatible with Integrated Appliances)



All colours are as close as the reproduction process allows.



# Storage



150mm Pull Out Unit



300mm Base Pull Out - Left & Right Versions available, 400mm also available













3/4 Corner Carousel to suit 900mm 'L' Shaped Corner Base Unit







Ultimate Carousel to suit 900mm 'L' Shaped Corner Base Unit



1/2 Corner Carousel - Available in 900 (450mm Door) & 1000 (500/600mm Door)



Pull Out Corner Shelf to suit 1000mm Base Unit - Available in Left or Right Corner Unit



Universal Corner Optimiser - Available in Left or Right Corner Unit, to suit Bases 800, 900, 1000



Corner Organiser - Available in 900mm & 1000mm Available in Left or Right Corner Unit



2 Section short Wastehin 450mm



3 Section Wide Tall Wastebin 600mm





Single Section Wastebin 15L



3 Section Narrow Wastebin 400mm



3 Section Narrow Wastehin 300mm







Supra Pull Out Module - Universal Left or Right Soft Close
Designed specifically to utilise unit space



3 Section Was