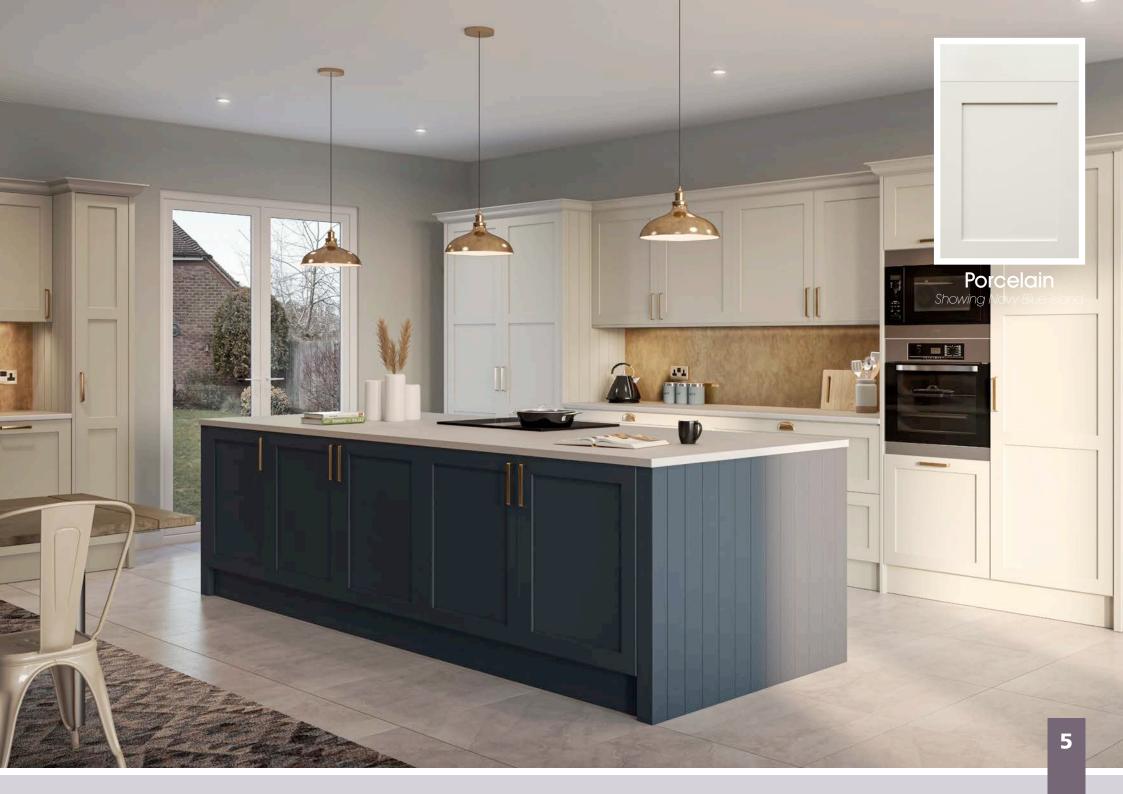

## Albany

The Narrow Solid ash shaker frame in Albany oozes both style and substance. Available from stock in 4 on trend colours or create your own unique kitchen with a choice of another 11 painted to order colours.

Cover image: **Albany** - Painted from Stock in Porcelain & Dust Grey.

<sup>\*</sup>Some limitations in gloss