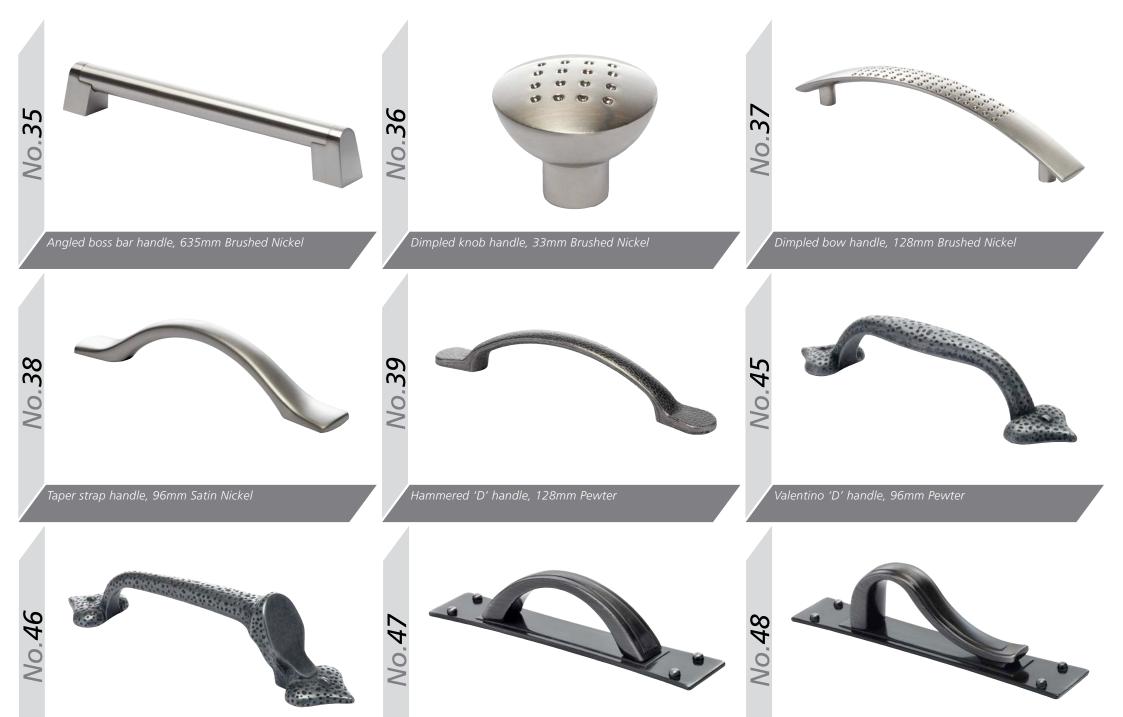

ge

Odyssey Laser Edged **GLOSS** Doors are

available with either a Matching or Two Tone Edge.





# Options















Aries **ABG** 

Ascot BG

Auckland B

**ABCS** 

Aura Jura S



Euroline **ABG** 



Gemini CG



**ABG** 



Gresham **ABC** 



Hampshire **ABG** 



Hapton



**ABG ABG** 



Orion

BG



**ABC** 



BG



Salisbury AB



Sherwood





Westport







# Handle Options



Oval tube 'D' handle, aluminium centre with die-cast legs, 160mm Bar Handle, Brushed Nickel



156mm 'T' Bar Handle, Brushed Nickel



Shaker 'D' handle, 96mm Satin Nickel



Shaker 'D' handle, 96mm Antique English



30mm Windsor Knob & Plate Chrome



40mm Windsor Knob Chrome



160mm Windsor Handle Chrome



96mm Windsor Handle Chrome

















Roundel 'D' handle, 128mm Satin Chrome





Valentino Latch handle, 96mm Pewter

D' handle & back plate, 64mm Pewter Titan Latch handle & back plate, 64mm Pew

111













96mm Windsor Shell Handle, Pewter

No.121 - 40mm Windsor Knob

**No.122** - 64mm Windsor Shell Handle

**No.123** - 96mm Windsor Shell Handle

**No.125** - 96mm Windsor Handle

No.126 - 128mm Windsor Handle

All finished in Brushed Nickel

















40mm Camden Oval Knob, Antique Copper

















Starbright Square LED x3 Light Kit (Includes Power Module for up to 6)



, Quattro Recessed LED Light



Plinth Light 15mm Round Light



0



Plinth Light 15mm Round x4 Light Kit (Includes Power Module for up to 10)





Rimini Recessed /Surface Mounted LED Light Available in Nickel or Chrome (shown)



Como High Output LED Cabinet Light in Nickel