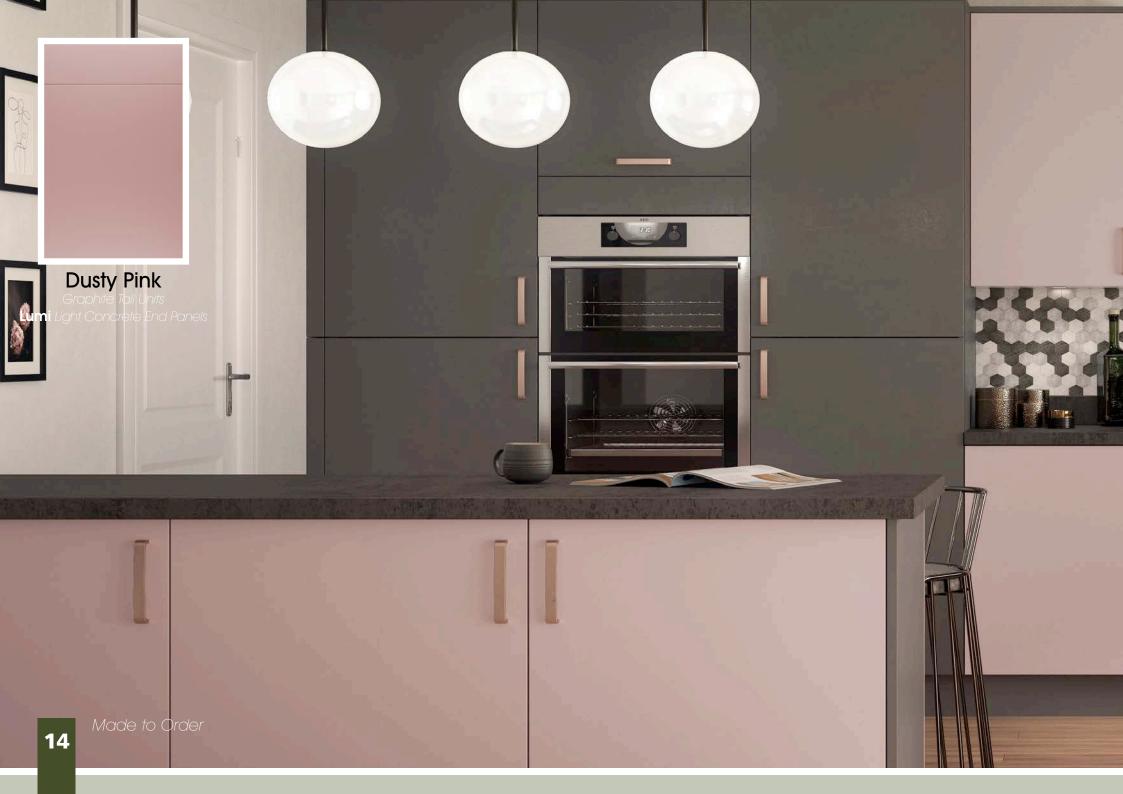

haker frame in Albany oozes both style and substance. Available from stock in 4 on trend colours or create your own unique kitchen with a choice of another 11 painted to order colours.

## Designers tip:

Use the multi-purpose rail to create that in-frame look.

















## Auro

A Simple Slab door finished in a tactile Super Matt finish sets up Aura as a firm favourite for lovers of modern design. Available in a range of Super Matt colours which are strong enough to work on their own or as a contrasting design for true individuality.

## Designers tip:

Accessorise with classic or rustic fittings and strongly grained timber worktops for a perfect contrast.

S **Super Matt** White Mussel Dove Grey Navy Blue Graphite 12 All colours are as close as the reproduction process allows.















## Avondale

A classic tongue and groove style mid panel affords Avondale a classic cottage style featured in an ever popular ivory finish. Adding curved doors further enhances the charm of this kitchen design.

## Designers tip:

Add oak block worktops and matching tongue and groove end panels to complete the traditional appearance.





# Berkeley Made to Order

A timeless classic shaker with 65mm rails and stiles. A minimalist shaker that would suit anything from a quaint cottage to a luxury penthouse, with full Made to Order flexibility.

## Designers tip:

Use doors as end panels to make a seamless island unit.

18-**Super Matt** White Kombu Green Mussel Stone Grey **Dust Grey** Cashmere **Dove Grey** Navy Blue Graphite **Fjord Dusty Pink** Indigo 22







## Boston

Bost