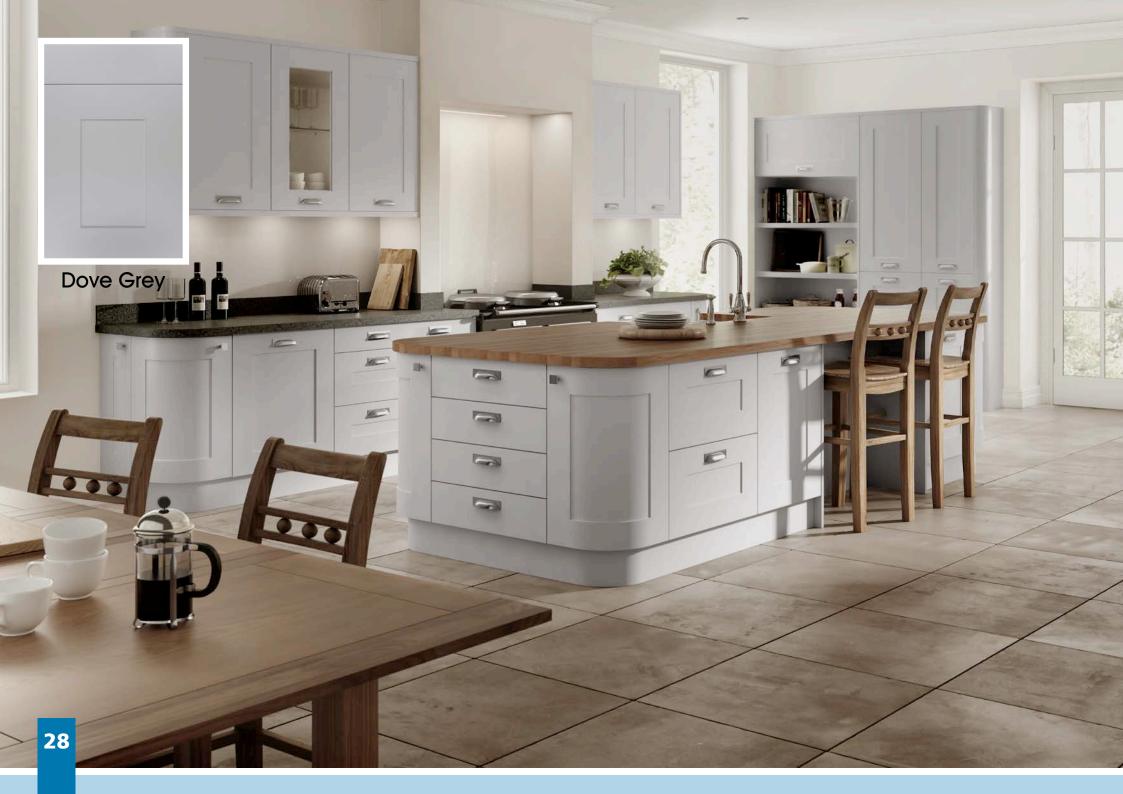

rance.





# Berkeley Made to Order

A timeless classic shaker with 65mm rails and stiles. A minimalist shaker that would suit anything from a quaint cottage to a luxury penthouse, with full Made to Order flexibility.

## Designers tip:

Use doors as end panels to make a seamless island unit.

18-**Super Matt** White Kombu Green Mussel Stone Grey **Dust Grey** Cashmere **Dove Grey** Navy Blue Graphite **Fjord Dusty Pink** Indigo 22







## Boston

Boston is an update on a classic shaker design, with a wider frame and no 'V' groove. The effortless styling perfectly suits the range of five tactile, Super Matt finishes. Select a single colour or mix two for a truly individual kitchen.

## Designers tip:

Radius end rails are a great addition to the subtle styling of the Boston range.





















## Buckingham

The Buckingham design, featuring a wide frame and 'V' grooved joints, blends a traditional shaker design with modern colours featuring a distinctive ash effect woodgrain. The result is a timeless kitchen suited equally well to either traditional or contemporary surroundings.

## Designers tip:

Add Radius Rails for a sleek modern finish.

























## Gresham

Stylish & chic, Gresham is classic in both form and function. A stunning Shaker-style door provides elegance in any sized kitchen. A timeless design perfectly matched with a range of feature accessories.

### Designers tip:

Experiment with feature accesories like Curved Doors, T & G End Panels & maybe an Overmantle to create your own style statement.









## Hadfield

A narrow-framed