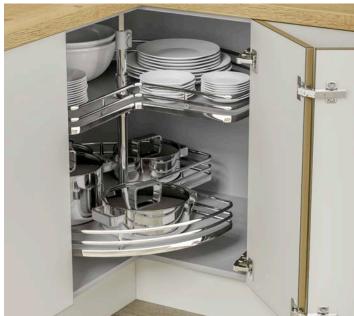

e used to produce a stylish contemporary finish, with no need for filler panels and with NO restrictions on panel or door widths (the only restrictions are the heights of Base units), giving a much sleeker look and a more modern appearance - making it perfectly suited to our extensive Made to Order Ranges.

Our Vogue Stock Range has been specifically developed with specific Gola sizes in mind for a 'No-Fuss straight off the shelf' solution.







Upper Profile

Anthracite



Central Profile



#### Available from Stock in





#### Larder Doors & Appliance Fitting (Compatible with Integrated Appliances)



All colours are as close as the reproduction process allows.



# Storage



150mm Pull Out Unit



300mm Base Pull Out - Left & Right Versions available, 400mm also available













3/4 Corner Carousel to suit 900mm 'L' Shaped Corner Base Unit







Ultimate Carousel to suit 900mm 'L' Shaped Corner Base Unit



1/2 Corner Carousel - Available in 900 (450mm Door) & 1000 (500/600mm Door)



Pull Out Corner Shelf to suit 1000mm Base Unit - Available in Left or Right Corner Unit



Universal Corner Optimiser - Available in Left or Right Corner Unit, to suit Bases 800, 900, 1000



Corner Organiser - Available in 900mm & 1000mm Available in Left or Right Corner Unit



2 Section short Wastehin 450mm



3 Section Wide Tall Wastebin 600mm





Single Section Wastebin 15L



3 Section Narrow Wastebin 400mm



3 Section Narrow Wastehin 300mm







Supra Pull Out Module - Universal Left or Right Soft Close
Designed specifically to utilise unit space



3 Section Wastebin