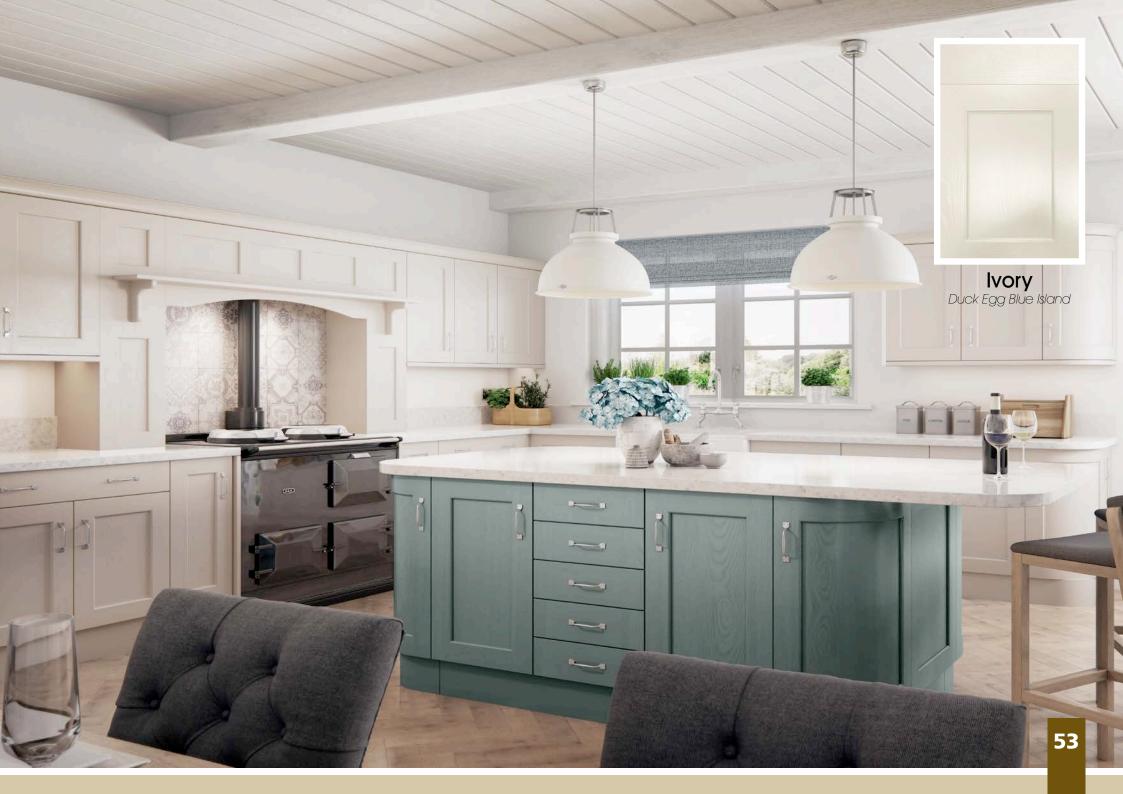

All colours are as close as the

reproduction process allows.

Range **Style** Colour **Page** Albany Solid Timber Door Painted from Stock in -Porcelain **Dove Grey Dust Grey Dust Grey** (Multi-Purpose Rail) 8 Navy Blue 9 Dove / Dust Grey 10 Aura 13 Vinyl Wrapped Door in -Super Matt **Dove Grey** Super Matt **Dusty Pink** 14 16 Super Matt Mussel Navy Blue 17 Super Matt Super Matt White 18 Light / Dark Concrete 19 Super Matt Avondale 21 Traditional Wrapped Door in -Matt Ivory Berkeley 23 Shaker Vinyl Wrapped Door in -**Dove Grey** Super Matt 24 White / Dove Grey Super Matt Boston 27 Shaker Vinyl Wrapped Door in -Cashmere Super Matt **Dove Grey** 28 Super Matt 29 Super Matt **Fjord** 30 Super Matt Graphite 31 Super Matt Mussel Navy Blue 32 Super Matt Super Matt White 33 Reed Green 34 Super Matt Buckingham 37 Five-piece Shaker PVC Door in -Ash Embossed Cashmere 38 Ash Embossed Fir Green 39 Ash Embossed **Dove Grey** 40 Ash Embossed **Graphite** Indigo 41 Ash Embossed 42 Ash Embossed Ivory 43 Ash Embossed Mussel **Navy Blue** 44 Ash Embossed Ash Embossed **Stone Grey** 45 46 Ash Embossed White 47 Smooth Lissa Oak Gresham Shaker Vinyl Wrapped Door in -49 Matt Ivory Super Matt Kombu Green 50 Hadfield Solid Timber Door in -**Painted** Ivory / Duck Egg Blue 53 **55 Painted Dove Grey** Jura 57 Integrated Handle System for Aura, Lumi & Odyssey **Dove Grey Gloss (Odyssey)** 