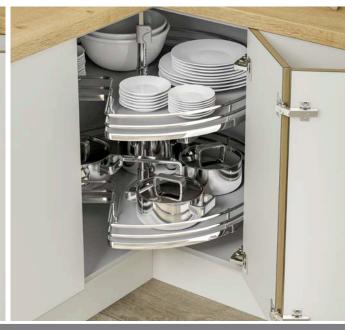

used to produce a stylish contemporary finish, with no need for filler panels and with NO restrictions on panel or door widths (the only restrictions are the heights of Base units), giving a much sleeker look and a more modern appearance - making it perfectly suited to our extensive Made to Order Ranges.

Our Vogue Stock Range has been specifically developed with specific Gola sizes in mind for a 'No-Fuss straight off the shelf' solution.







Upper Profile

Anthracite



Central Profile



#### Available from Stock in





#### Larder Doors & Appliance Fitting (Compatible with Integrated Appliances)



All colours are as close as the reproduction process allows.



# Storage



150mm Pull Out Unit



300mm Base Pull Out - Left & Right Versions available, 400mm also available













3/4 Corner Carousel to suit 900mm 'L' Shaped Corner Base Unit







Ultimate Carousel to suit 900mm 'L' Shaped Corner Base Unit



1/2 Corner Carousel - Available in 900 (450mm Door) & 1000 (500/600mm Door)



Pull Out Corner Shelf to suit 1000mm Base Unit - Available in Left or Right Corner Unit



Universal Corner Optimiser - Available in Left or Right Corner Unit, to suit Bases 800, 900, 1000



Corner Organiser - Available in 900mm & 1000mm Available in Left or Right Corner Unit



2 Section short Wastehin 450mm



3 Section Wide Tall Wastebin 600mm





Single Section Wastebin 15L



3 Section Narrow Wastebin 400mm



3 Section Narrow Wastehin 300mm







Supra Pull Out Module - Universal Left or Right Soft Close
Designed specifically to utilise unit space



3 Section Wastebin -