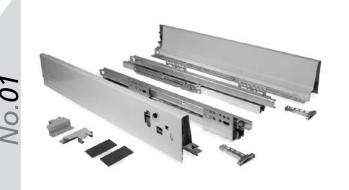

e Unit



1/2 Corner Carousel - Available in 900 (450mm Door) & 1000 (500/600mm Door)



Pull Out Corner Shelf to suit 1000mm Base Unit - Available in Left or Right Corner Unit



Universal Corner Optimiser - Available in Left or Right Corner Unit, to suit Bases 800, 900, 1000



Corner Organiser - Available in 900mm & 1000mm Available in Left or Right Corner Unit



2 Section short Wastehin 450mm



3 Section Wide Tall Wastebin 600mm





Single Section Wastebin 15L



3 Section Narrow Wastebin 400mm



3 Section Narrow Wastehin 300mm







Supra Pull Out Module - Universal Left or Right Soft Close
Designed specifically to utilise unit space



3 Section Wastebin - Available in 500mm (45L) & 600mm (56L)



2 Section Wastebin - Available in 500mm (45L) & 600mm (56L)

# Accessory Options



Soft Close Drawer Box Kit 1 270mm



Soft Close Drawer Box Kit 2 450mm



Vantage Gallery Rails (Pair) \*two Pairs required For Double



Vantage Gallery Rail Bracket (Pair) Single Height 141mm



Vantage Gallery Rail Bracket (Pair) Double Height 204mm



Soft Close 90 Degree Hinge



Soft Close 45 Degree Hinge



Soft Close 90 Degree Blind Corner Hinge







Backplate 4 Clip Euro Screw.



Backplate 3 Clip Screw Fix.

(Left & Right)

No.08b







8kg & 11kg Gas Stay Kit

NSDX Catch

### Vertex Drawer Boxes

Shown in Anthracite - Also available in White



83mm Soft Close Drawer Kit - 450mm Deep



93mm Soft Close Drawer Kit - 450mm Deep

FITTINGS002VA

FITTINGS006VA



FITTINGS001VA

83mm Internal Drawer Front Fixing



93mm Internal Drawer Front Fixing



Gallery Rails i.nc Fixing