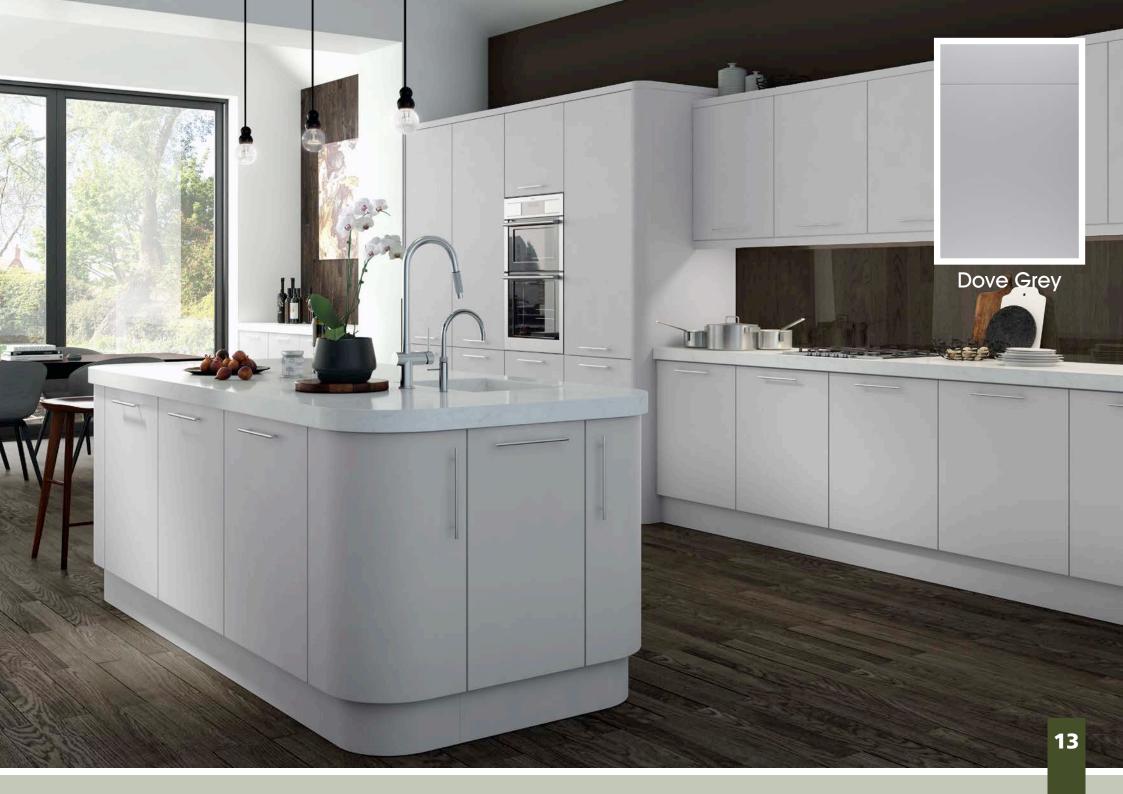

## Auro

A Simple Slab door finished in a tactile Super Matt finish sets up Aura as a firm favourite for lovers of modern design. Available in a range of Super Matt colours which are strong enough to work on their own or as a contrasting design for true individuality.