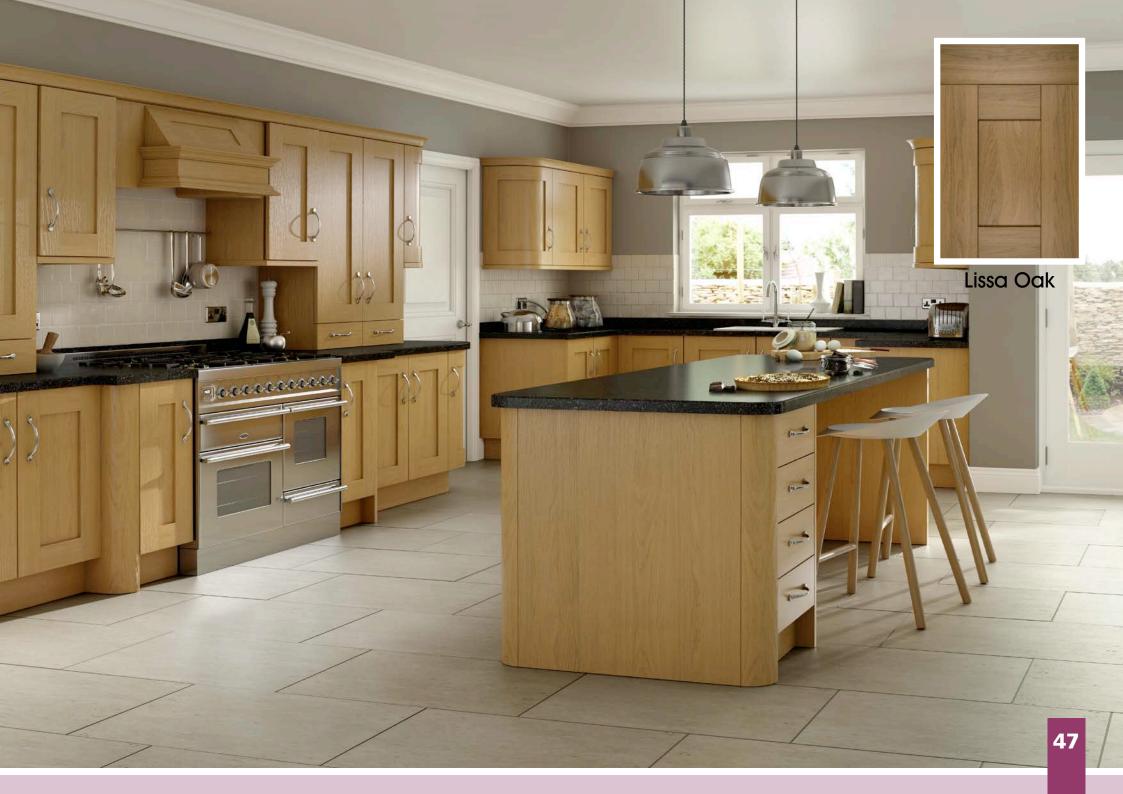

All colours are as close as the

reproduction process allows.

Range **Style** Colour **Page** Albany Solid Timber Door Painted from Stock in -Porcelain **Dove Grey Dust Grey Dust Grey** (Multi-Purpose Rail) 8 Navy Blue 9 Dove / Dust Grey 10 Aura 13 Vinyl Wrapped Door in -Super Matt **Dove Grey** Super Matt **Dusty Pink** 14 16 Super Matt Mussel Navy Blue 17 Super Matt Super Matt White 18 Light / Dark Concrete 19 Super Matt Avondale 21 Traditional Wrapped Door in -Matt Ivory Berkeley 23 Shaker Vinyl Wrapped Door in -**Dove Grey** Super Matt 24 White / Dove Grey Super Matt Boston 27 Shaker Vinyl Wrapped Door in -Cashmere Super Matt **Dove Grey** 28 Super Matt 29 Super Matt **Fjord** 30 Super Matt Graphite 31 Super Matt Mussel Navy Blue 32 Super Matt Super Matt White 33 Reed Green 34 Super Matt Buckingham 37 Five-piece Shaker PVC Door in -Ash Embossed Cashmere 38 Ash Embossed Fir Green 39 Ash Embossed **Dove Grey** 40 Ash Embossed **Graphite** Indigo 41 Ash Embossed 42 Ash Embossed Ivory 43 Ash Embossed Mussel **Navy Blue** 44 Ash Embossed Ash Embossed **Stone Grey** 45 46 Ash Embossed White 47 Smooth Lissa Oak Gresham Shaker Vinyl Wrapped Door in -49 Matt Ivory Super Matt Kombu Green 50 Hadfield Solid Timber Door in -**Painted** Ivory / Duck Egg Blue 53 **55 Painted Dove Grey** Jura 57 Integrated Handle System for Aura, Lumi & Odyssey **Dove Grey Gloss (Odyssey)** 