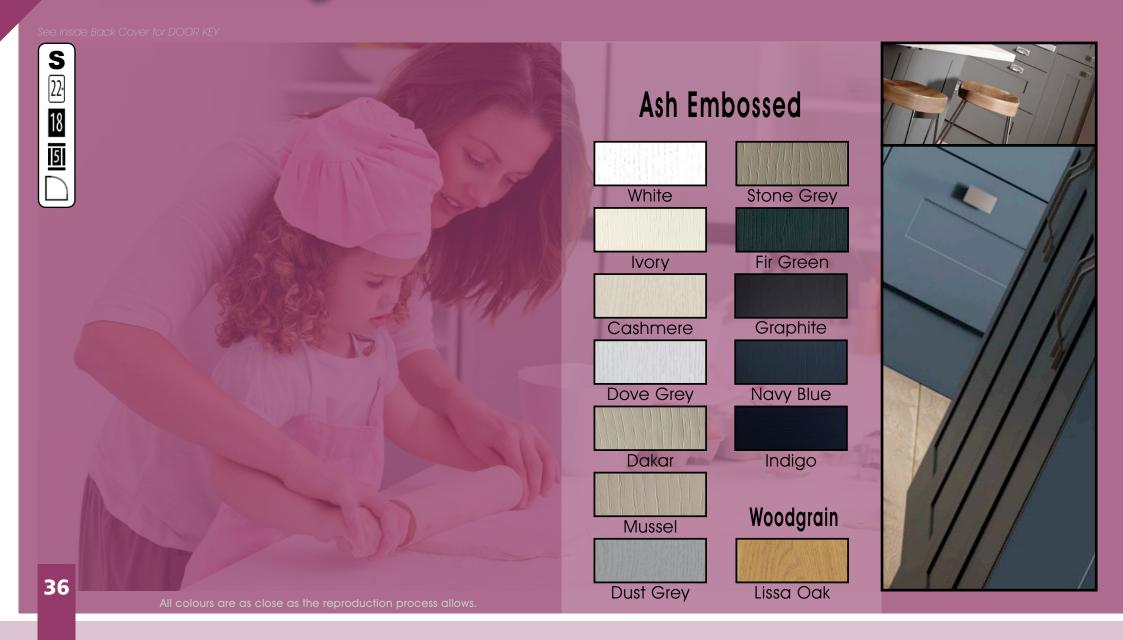

All colours are as close as the

reproduction process allows.

Range **Style** Colour **Page** Albany Solid Timber Door Painted from Stock in -Porcelain **Dove Grey Dust Grey Dust Grey** (Multi-Purpose Rail) 8 Navy Blue 9 Dove / Dust Grey 10 Aura 13 Vinyl Wrapped Door in -Super Matt **Dove Grey** Super Matt **Dusty Pink** 14 16 Super Matt Mussel Navy Blue 17 Super Matt Super Matt White 18 Light / Dark Concrete 19 Super Matt Avondale 21 Traditional Wrapped Door in -Matt Ivory Berkeley 23 Shaker Vinyl Wrapped Door in -**Dove Grey** Super Matt 24 White / Dove Grey Super Matt Boston 27 Shaker Vinyl Wrapped Door in -Cashmere Super Matt **Dove Grey** 28 Super Matt 29 Super Matt **Fjord** 30 Super Matt Graphite 31 Super Matt Mussel Navy Blue 32 Super Matt Super Matt White 33 Reed Green 34 Super Matt Buckingham 37 Five-piece Shaker PVC Door in -Ash Embossed Cashmere 38 Ash Embossed Fir Green 39 Ash Embossed **Dove Grey** 40 Ash Embossed **Graphite** Indigo 41 Ash Embossed 42 Ash Embossed Ivory 43 Ash Embossed Mussel **Navy Blue** 44 Ash Embossed Ash Embossed **Stone Grey** 45 46 Ash Embossed White 47 Smooth Lissa Oak Gresham Shaker Vinyl Wrapped Door in -49 Matt Ivory Super Matt Kombu Green 50 Hadfield Solid Timber Door in -**Painted** Ivory / Duck Egg Blue 53 **55 Painted Dove Grey** Jura 57 Integrated Handle System for Aura, Lumi & Odyssey **Dove Grey Gloss (Odyssey)** 