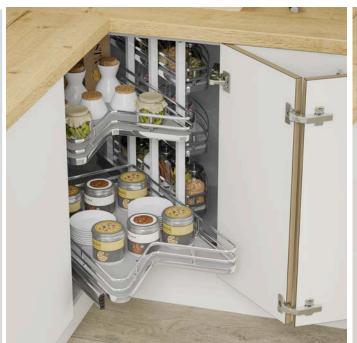

| Colour Options             | 104 |
|----------------------------|-----|
| MTM Door Options           | 106 |
| Handle Options             | 108 |
| Lighting Options           | 125 |
| Gola System                | 126 |
| Storage Options            | 128 |
| <b>Accessory Options</b>   | 132 |
| <b>Vertex Drawer Boxes</b> | 134 |
| Basics Range               | 136 |
| Door Key                   | 137 |
|                            |     |