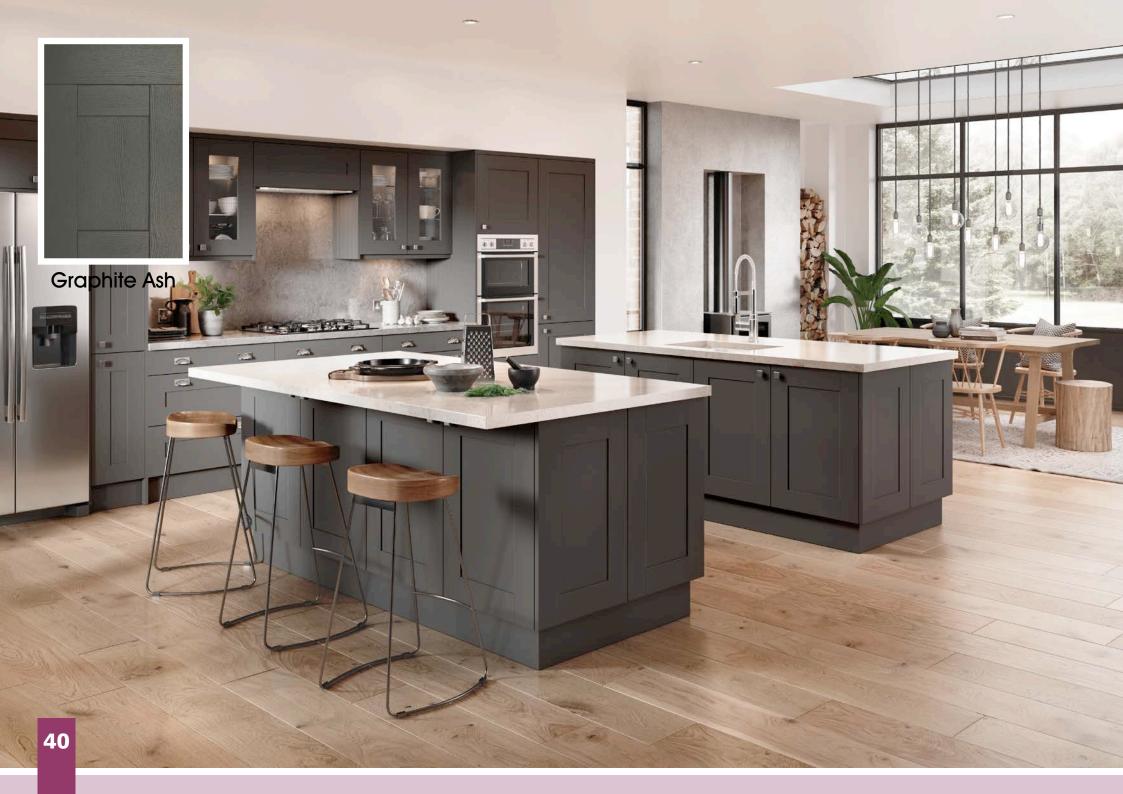

All colours are as close as the

reproduction process allows.

Range **Style** Colour **Page** Albany Solid Timber Door Painted from Stock in -Porcelain **Dove Grey Dust Grey Dust Grey** (Multi-Purpose Rail) 8 Navy Blue 9 Dove / Dust Grey 10 Aura 13 Vinyl Wrapped Door in -Super Matt **Dove Grey** Super Matt **Dusty Pink** 14 16 Super Matt Mussel Navy Blue 17 Super Matt Super Matt White 18 Light / Dark Concrete 19 Super Matt Avondale 21 Traditional Wrapped Door in -Matt Ivory Berkeley 23 Shaker Vinyl Wrapped Door in -**Dove Grey** Super Matt 24 White / Dove Grey Super Matt Boston 27 Shaker Vinyl Wrapped Door in -Cashmere Super Matt **Dove Grey** 28 Super Matt 29 Super Matt **Fjord** 30 Super Matt Graphite 31 Super Matt Mussel Navy Blue 32 Super Matt Super Matt White 33 Reed Green 34 Super Matt Buckingham 37 Five-piece Shaker PVC Door in -Ash Embossed Cashmere 38 Ash Embossed Fir Green 39 Ash Embossed **Dove Grey** 40 Ash Embossed **Graphite** Indigo 41 Ash Embossed 42 Ash Embossed Ivory 43 Ash Embossed Mussel **Navy Blue** 44 Ash Embossed Ash Embossed **Stone Grey** 45 46 Ash Embossed White 47 Smooth Lissa Oak Gresham Shaker Vinyl Wrapped Door in -49 Matt Ivory Super Matt Kombu Green 50 Hadfield Solid Timber Door in -**Painted** Ivory / Duck Egg Blue 53 **55 Painted Dove Grey** Jura 57 Integrated Handle System for Aura, Lumi & Odyssey **Dove Grey Gloss (Odyssey)** 