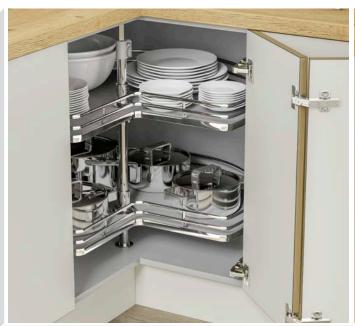

be used to produce a stylish contemporary finish, with no need for filler panels and with NO restrictions on panel or door widths (the only restrictions are the heights of Base units), giving a much sleeker look and a more modern appearance - making it perfectly suited to our extensive Made to Order Ranges.

Our Vogue Stock Range has been specifically developed with specific Gola sizes in mind for a 'No-Fuss straight off the shelf' solution.







Upper Profile

Anthracite



Central Profile



#### Available from Stock in





#### Larder Doors & Appliance Fitting (Compatible with Integrated Appliances)



All colours are as close as the reproduction process allows.



# Storage



150mm Pull Out Unit



300mm Base Pull Out - Left & Right Versions available, 400mm also available













3/4 Corner Carousel to suit 900mm 'L' Shaped Corner Base Unit







Ultimate Carousel to suit 900mm 'L' Shaped Corner Base Unit



1/2 Corner Carousel - Available in 900 (450mm Door) & 1000 (500/600mm Door)



Pull Out Corner Shelf to suit 1000mm Base Unit - Available in Left or Right Corner Unit



Universal Corner Optimiser - Available in Left or Right Corner Unit, to suit Bases 800, 900, 1000



Corner Organiser - Available in 900mm & 1000mm Available in Left or Right Corner Unit



2 Section short Wastehin 450mm



3 Section Wide Tall Wastebin 600mm





Single Section Wastebin 15L



3 Section Narrow Wastebin 400mm



3 Section Narrow Wastehin 300mm







Supra Pull Out Module - Universal Left or Right Soft Close
Designed specifically to utilise unit space



3 Section Wastebi