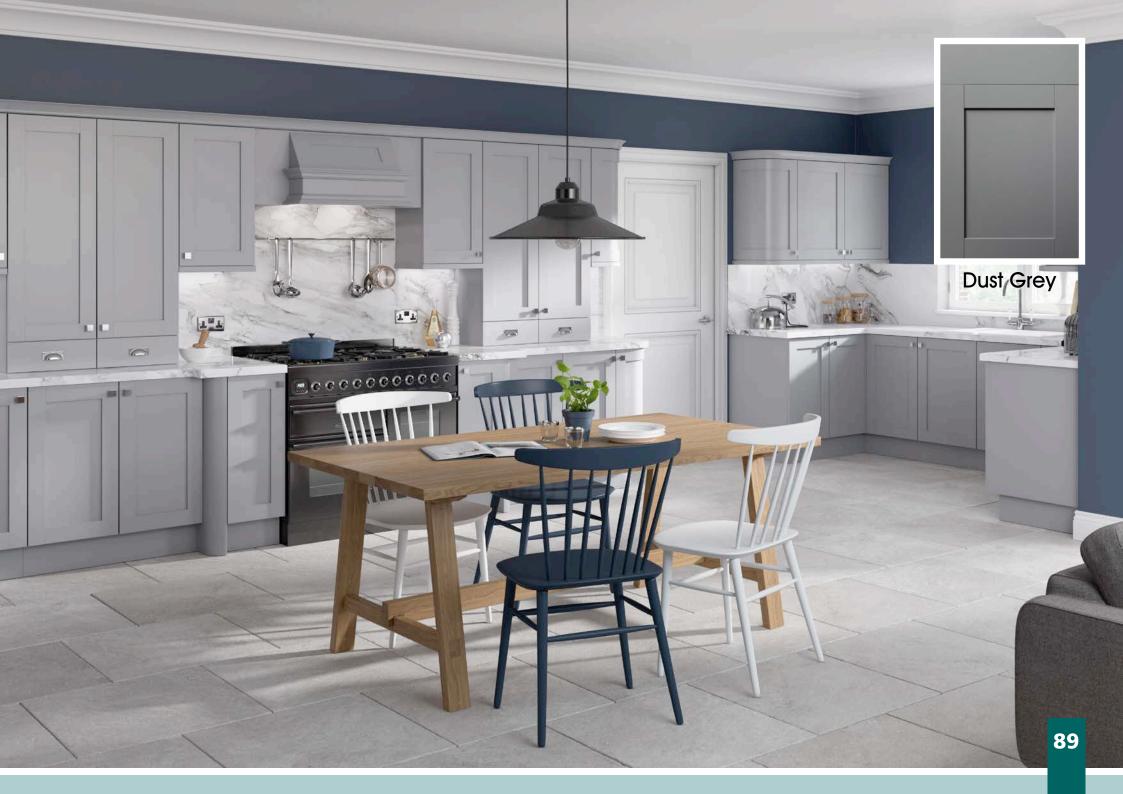

| Range     | Style                                                                                                                                                                                                                                                                                                                                                                                                                                                                                                                                                                                                                                                                                                                                                                                                                                                                                                                                                                                                                                                                                                                                                                                                                                                                                                                                                                                                                                                                                                                                                                                                                                                                                                                                                                                                                                                                                                                                                                                                                                                                                                                          |                          | Colour                          | Page     |
|-----------|--------------------------------------------------------------------------------------------------------------------------------------------------------------------------------------------------------------------------------------------------------------------------------------------------------------------------------------------------------------------------------------------------------------------------------------------------------------------------------------------------------------------------------------------------------------------------------------------------------------------------------------------------------------------------------------------------------------------------------------------------------------------------------------------------------------------------------------------------------------------------------------------------------------------------------------------------------------------------------------------------------------------------------------------------------------------------------------------------------------------------------------------------------------------------------------------------------------------------------------------------------------------------------------------------------------------------------------------------------------------------------------------------------------------------------------------------------------------------------------------------------------------------------------------------------------------------------------------------------------------------------------------------------------------------------------------------------------------------------------------------------------------------------------------------------------------------------------------------------------------------------------------------------------------------------------------------------------------------------------------------------------------------------------------------------------------------------------------------------------------------------|--------------------------|---------------------------------|----------|
| Larissa   | Handleless Lacquered Door in -                                                                                                                                                                                                                                                                                                                                                                                                                                                                                                                                                                                                                                                                                                                                                                                                                                                                                                                                                                                                                                                                                                                                                                                                                                                                                                                                                                                                                                                                                                                                                                                                                                                                                                                                                                                                                                                                                                                                                                                                                                                                                                 | Gloss<br>Gloss           | Alabaster<br>Cashmere           | 59<br>60 |
|           |                                                                                                                                                                                                                                                                                                                                                                                                                                                                                                                                                                                                                                                                                                                                                                                                                                                                                                                                                                                                                                                                                                                                                                                                                                                                                                                                                                                                                                                                                                                                                                                                                                                                                                                                                                                                                                                                                                                                                                                                                                                                                                                                | Gloss                    | Dove Grey                       | 61       |
|           |                                                                                                                                                                                                                                                                                                                                                                                                                                                                                                                                                                                                                                                                                                                                                                                                                                                                                                                                                                                                                                                                                                                                                                                                                                                                                                                                                                                                                                                                                                                                                                                                                                                                                                                                                                                                                                                                                                                                                                                                                                                                                                                                | Gloss                    | Dust Grey                       | 62       |
|           |                                                                                                                                                                                                                                                                                                                                                                                                                                                                                                                                                                                                                                                                                                                                                                                                                                                                                                                                                                                                                                                                                                                                                                                                                                                                                                                                                                                                                                                                                                                                                                                                                                                                                                                                                                                                                                                                                                                                                                                                                                                                                                                                | Gloss                    | Indigo                          | 63       |
|           |                                                                                                                                                                                                                                                                                                                                                                                                                                                                                                                                                                                                                                                                                                                                                                                                                                                                                                                                                                                                                                                                                                                                                                                                                                                                                                                                                                                                                                                                                                                                                                                                                                                                                                                                                                                                                                                                                                                                                                                                                                                                                                                                | Gloss                    | White                           | 64       |
|           |                                                                                                                                                                                                                                                                                                                                                                                                                                                                                                                                                                                                                                                                                                                                                                                                                                                                                                                                                                                                                                                                                                                                                                                                                                                                                                                                                                                                                                                                                                                                                                                                                                                                                                                                                                                                                                                                                                                                                                                                                                                                                                                                | Matt                     | Indigo                          | 65       |
|           |                                                                                                                                                                                                                                                                                                                                                                                                                                                                                                                                                                                                                                                                                                                                                                                                                                                                                                                                                                                                                                                                                                                                                                                                                                                                                                                                                                                                                                                                                                                                                                                                                                                                                                                                                                                                                                                                                                                                                                                                                                                                                                                                | Matt                     | Dove Grey                       | 66       |
|           |                                                                                                                                                                                                                                                                                                                                                                                                                                                                                                                                                                                                                                                                                                                                                                                                                                                                                                                                                                                                                                                                                                                                                                                                                                                                                                                                                                                                                                                                                                                                                                                                                                                                                                                                                                                                                                                                                                                                                                                                                                                                                                                                | Matt                     | Dust Grey                       | 67       |
| Malbam    |                                                                                                                                                                                                                                                                                                                                                                                                                                                                                                                                                                                                                                                                                                                                                                                                                                                                                                                                                                                                                                                                                                                                                                                                                                                                                                                                                                                                                                                                                                                                                                                                                                                                                                                                                                                                                                                                                                                                                                                                                                                                                                                                | Matt                     | White                           | 68       |
| Malham    | Solid Timber Door in -                                                                                                                                                                                                                                                                                                                                                                                                                                                                                                                                                                                                                                                                                                                                                                                                                                                                                                                                                                                                                                                                                                                                                                                                                                                                                                                                                                                                                                                                                                                                                                                                                                                                                                                                                                                                                                                                                                                                                                                                                                                                                                         | Painted                  | Soft Cloud   Mussel             | 71       |
| N W       |                                                                                                                                                                                                                                                                                                                                                                                                                                                                                                                                                                                                                                                                                                                                                                                                                                                                                                                                                                                                                                                                                                                                                                                                                                                                                                                                                                                                                                                                                                                                                                                                                                                                                                                                                                                                                                                                                                                                                                                                                                                                                                                                | Painted                  | Ivory                           | 72<br>74 |
|           |                                                                                                                                                                                                                                                                                                                                                                                                                                                                                                                                                                                                                                                                                                                                                                                                                                                                                                                                                                                                                                                                                                                                                                                                                                                                                                                                                                                                                                                                                                                                                                                                                                                                                                                                                                                                                                                                                                                                                                                                                                                                                                                                | Painted                  | Dove Grey / Midnight            | 74       |
| Odvesov   |                                                                                                                                                                                                                                                                                                                                                                                                                                                                                                                                                                                                                                                                                                                                                                                                                                                                                                                                                                                                                                                                                                                                                                                                                                                                                                                                                                                                                                                                                                                                                                                                                                                                                                                                                                                                                                                                                                                                                                                                                                                                                                                                | Painted                  | Fjord                           | 75<br>77 |
| Odyssey   | Laser Edged Acrylic Door in -                                                                                                                                                                                                                                                                                                                                                                                                                                                                                                                                                                                                                                                                                                                                                                                                                                                                                                                                                                                                                                                                                                                                                                                                                                                                                                                                                                                                                                                                                                                                                                                                                                                                                                                                                                                                                                                                                                                                                                                                                                                                                                  | Gloss                    | Cream                           | 77       |
|           |                                                                                                                                                                                                                                                                                                                                                                                                                                                                                                                                                                                                                                                                                                                                                                                                                                                                                                                                                                                                                                                                                                                                                                                                                                                                                                                                                                                                                                                                                                                                                                                                                                                                                                                                                                                                                                                                                                                                                                                                                                                                                                                                | Gloss<br>Gloss           | Dove Grey<br>White              | 78       |
|           |                                                                                                                                                                                                                                                                                                                                                                                                                                                                                                                                                                                                                                                                                                                                                                                                                                                                                                                                                                                                                                                                                                                                                                                                                                                                                                                                                                                                                                                                                                                                                                                                                                                                                                                                                                                                                                                                                                                                                                                                                                                                                                                                | Matt                     | Osiris Silver                   | 79       |
|           |                                                                                                                                                                                                                                                                                                                                                                                                                                                                                                                                                                                                                                                                                                                                                                                                                                                                                                                                                                                                                                                                                                                                                                                                                                                                                                                                                                                                                                                                                                                                                                                                                                                                                                                                                                                                                                                                                                                                                                                                                                                                                                                                | Matt                     |                                 | 80       |
| Orion     | Handleless Vinyl Wrapped Door in                                                                                                                                                                                                                                                                                                                                                                                                                                                                                                                                                                                                                                                                                                                                                                                                                                                                                                                                                                                                                                                                                                                                                                                                                                                                                                                                                                                                                                                                                                                                                                                                                                                                                                                                                                                                                                                                                                                                                                                                                                                                                               |                          | Fjord / White                   | 81<br>83 |
|           |                                                                                                                                                                                                                                                                                                                                                                                                                                                                                                                                                                                                                                                                                                                                                                                                                                                                                                                                                                                                                                                                                                                                                                                                                                                                                                                                                                                                                                                                                                                                                                                                                                                                                                                                                                                                                                                                                                                                                                                                                                                                                                                                |                          | Light Concrete                  | 84       |
|           |                                                                                                                                                                                                                                                                                                                                                                                                                                                                                                                                                                                                                                                                                                                                                                                                                                                                                                                                                                                                                                                                                                                                                                                                                                                                                                                                                                                                                                                                                                                                                                                                                                                                                                                                                                                                                                                                                                                                                                                                                                                                                                                                | Super Matt<br>Super Matt | Navy Blue / Graphite            | 85       |
| Rivington | Narrow Framed Shaker Door in -                                                                                                                                                                                                                                                                                                                                                                                                                                                                                                                                                                                                                                                                                                                                                                                                                                                                                                                                                                                                                                                                                                                                                                                                                                                                                                                                                                                                                                                                                                                                                                                                                                                                                                                                                                                                                                                                                                                                                                                                                                                                                                 |                          | Navy Blue / Graphite Cashmere   | 87       |
|           |                                                                                                                                                                                                                                                                                                                                                                                                                                                                                                                                                                                                                                                                                                                                                                                                                                                                                                                                                                                                                                                                                                                                                                                                                                                                                                                                                                                                                                                                                                                                                                                                                                                                                                                                                                                                                                                                                                                                                                                                                                                                                                                                |                          |                                 | 88       |
|           |                                                                                                                                                                                                                                                                                                                                                                                                                                                                                                                                                                                                                                                                                                                                                                                                                                                                                                                                                                                                                                                                                                                                                                                                                                                                                                                                                                                                                                                                                                                                                                                                                                                                                                                                                                                                                                                                                                                                                                                                                                                                                                                                | Super Matt<br>Super Matt | Dove Grey Dust Grey             | 89       |
|           | The second secon |                          | Graphite                        | 90       |
|           |                                                                                                                                                                                                                                                                                                                                                                                                                                                                                                                                                                                                                                                                                                                                                                                                                                                                                                                                                                                                                                                                                                                                                                                                                                                                                                                                                                                                                                                                                                                                                                                                                                                                                                                                                                                                                                                                                                                                                                                                                                                                                                                                | Super Matt               |                                 | 91       |
|           |                                                                                                                                                                                                                                                                                                                                                                                                                                                                                                                                                                                                                                                                                                                                                                                                                                                                                                                                                                                                                                                                                                                                                                                                                                                                                                                                                                                                                                                                                                                                                                                                                                                                                                                                                                                                                                                                                                                                                                                                                                                                                                                                | Super Matt<br>Super Matt | Graphite / Dove Grey Stone Grey | 92       |
|           |                                                                                                                                                                                                                                                                                                                                                                                                                                                                                                                                                                                                                                                                                                                                                                                                                                                                                                                                                                                                                                                                                                                                                                                                                                                                                                                                                                                                                                                                                                                                                                                                                                                                                                                                                                                                                                                                                                                                                                                                                                                                                                                                | Super Matt               | White                           | 93       |
| Voque     | Vinyl Wrannad Door in                                                                                                                                                                                                                                                                                                                                                                                                                                                                                                                                                                                                                                                                                                                                                                                                                                                                                                                                                                                                                                                                                                                                                                                                                                                                                                                                                                                                                                                                                                                                                                                                                                                                                                                                                                                                                                                                                                                                                                                                                                                                                                          | Gloss                    | Alabaster                       | 95       |
| Vogue     | Vinyl Wrapped Door in -                                                                                                                                                                                                                                                                                                                                                                                                                                                                                                                                                                                                                                                                                                                                                                                                                                                                                                                                                                                                                                                                                                                                                                                                                                                                                                                                                                                                                                                                                                                                                                                                                                                                                                                                                                                                                                                                                                                                                                                                                                                                                                        | Gloss                    | Cashmere                        | 96       |
|           |                                                                                                                                                                                                                                                                                                                                                                                                                                                                                                                                                                                                                                                                                                                                                                                                                                                                                                                                                                                                                                                                                                                                                                                                                                                                                                                                                                                                                                                                                                                                                                                                                                                                                                                                                                                                                                                                                                                                                                                                                                                                                                                                | Gloss                    | Dove Grey                       | 97       |
|           |                                                                                                                                                                                                                                                                                                                                                                                                                                                                                                                                                                                                                                                                                                                                                                                                                                                                                                                                                                                                                                                                                                                                                                                                                                                                                                                                                                                                                                                                                                                                                                                                                                                                                                                                                                                                                                                                                                                                                                                                                                                                                                                                | Gloss                    | Dust Grey                       | 98       |
|           |                                                                                                                                                                                                                                                                                                                                                                                                                                                                                                                                                                                                                                                                                                                                                                                                                                                                                                                                                                                                                                                                                                                                                                                                                                                                                                                                                                                                                                                                                                                                                                                                                                                                                                                                                                                                                                                                                                                                                                                                                                                                                                                                | Gloss                    | Indigo                          | 100      |
|           |                                                                                                                                                                                                                                                                                                                                                                                                                                                                                                                                                                                                                                                                                                                                                                                                                                                                                                                                                                                                                                                                                                                                                                                                                                                                                                                                                                                                                                                                                                                                                                                                                                                                                                                                                                                                                                                                                                                                                                                                                                                                                                                                | Gloss                    | White                           | 101      |
|           |                                                                                                                                                                                                                                                                                                                                                                                                                                                                                                                                                                                                                                                                                                                                                                                                                                                                                                                                                                                                                                                                                                                                                                                                                                                                                                                                                                                                                                                                                                                                                                                                                                                                                                                                                                                                                                                                                                                                                                                                                                                                                                                                | Gloss                    | White / Cashmere                | 102      |
|           |                                                                                                                                                                                                                                                                                                                                                                                                                                                                                                                                                                                                                                                                                                                                                                                                                                                                                                                                                                                                                                                                                                                                                                                                                                                                                                                                                                                                                                                                                                                                                                                                                                                                                                                                                                                                                                                                                                                                                                                                                                                                                                                                | 01033                    | Time / Casimiere                | 102      |