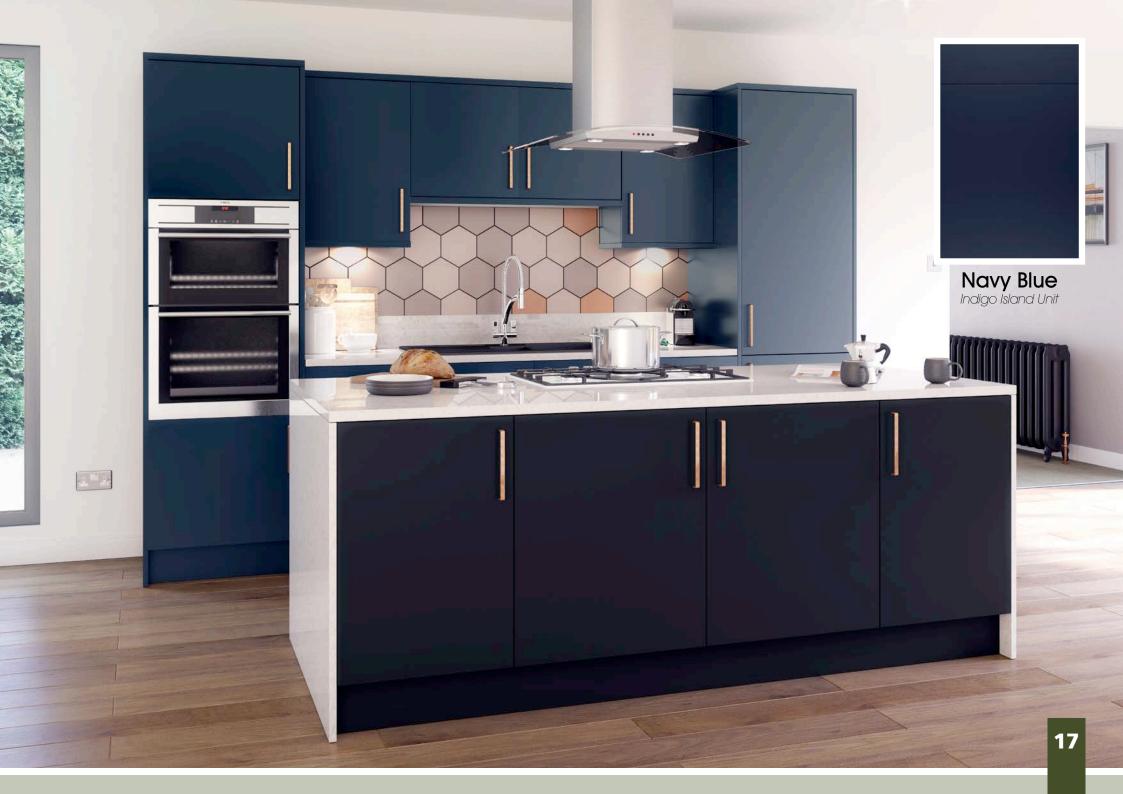

## Auro

A Simple Slab door finished in a tactile Super Matt finish sets up Aura as a firm favourite for lovers of modern design. Available in a range of Super Matt colours which are strong enough to work on their own or as a contrasting design for true individuality.