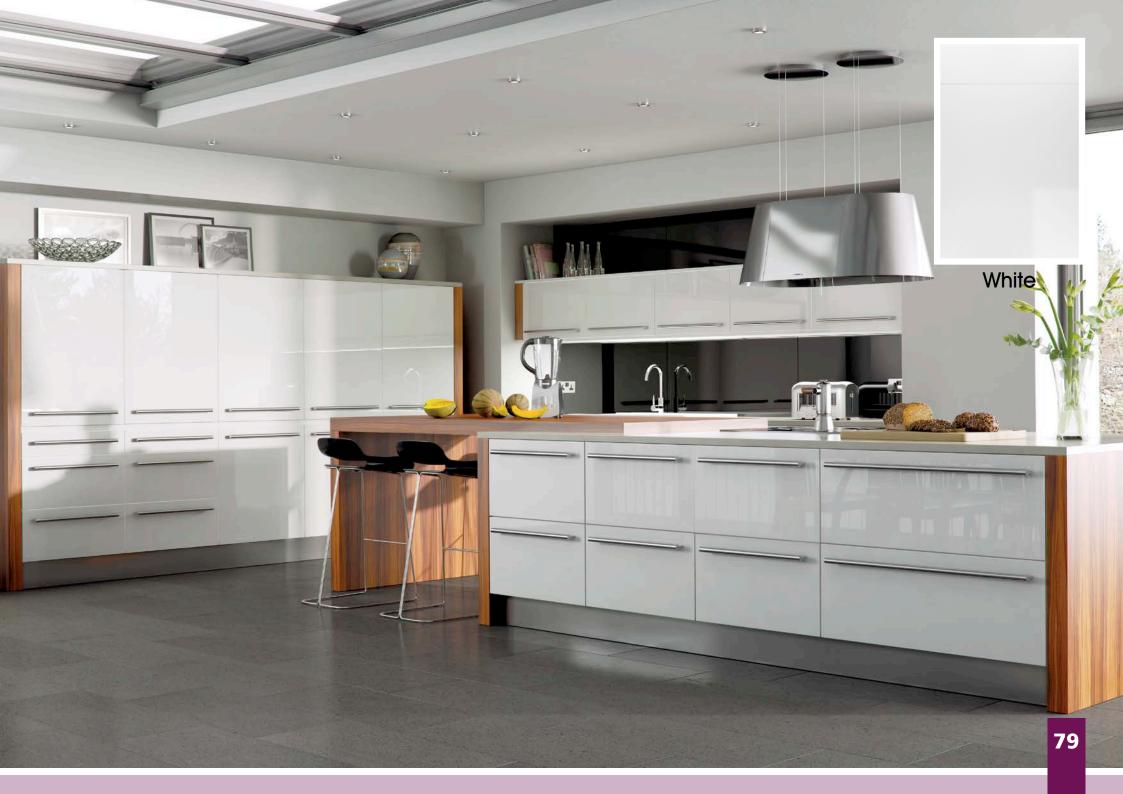

ivory with its subtle grain to painted Noir Blue for a dramatic statement, or go a stage further and select from a range of 21 carefully selected paint colours to create a stunning kitchen.

### Designers tip:

Add curved doors and light coloured stone worktops to create the wow factor.















## Odyssey Made to Order

Odyssey shouts contemporary, a cutting edge, flat slab door available in a range of top quality High Gloss, Super Matt, Metallic & MFC Abstract finishes. Combine these options with the market leading Laser Edge banding to create a real impression. Use curved doors for a softer, rounded look, or clad with contrasting end panels for a striking, modern kitchen

Designers tip:

Mix with stone or timber worktops and slim bar handles for a clean, fashionable look.













## Made to Order

Orion, with its Integrated Handle design, available Made to Order & shown here in our ever popular Super Matt paint effect finshes. Truly is a universal design and lends itself, not just as a great kitchen option, but also a superb solution to Home Living & Home Office creations.

#### Designers tip:

Utilise the full range colour pallete to mix and match for a contrasting finish.









## Rivington

The Narrow-Framed shaker Rivington design in sleek Super Matt paint effect finishes. Traditional design in the latest colour trends are perfect at home in the trendiest loft, or in a cosy cottage.

#### Designers tip:

Excellent colour pallete well suited to mix and match for contrast.

S **Super Matt** 22-White Cashmere Dove Grey Stone Grey Dust Grey Graphite 86 All