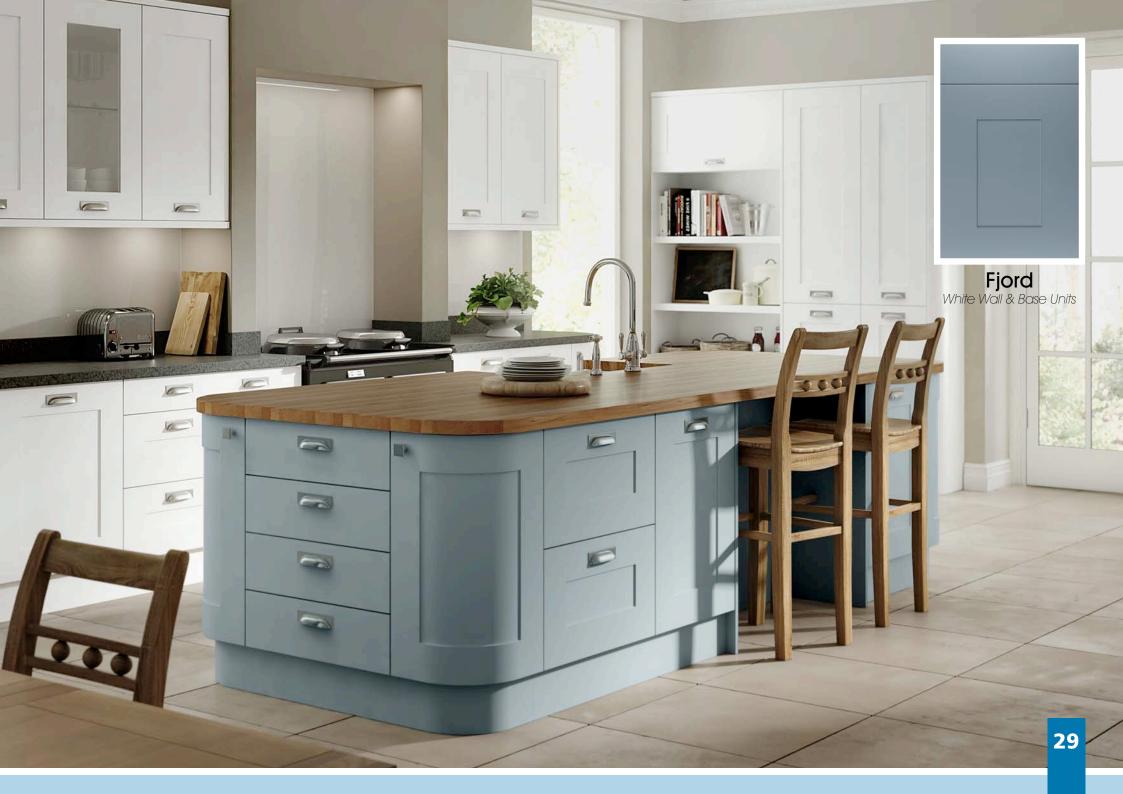

All colours are as close as the

reproduction process allows.

Range **Style** Colour **Page** Albany Solid Timber Door Painted from Stock in -Porcelain **Dove Grey Dust Grey Dust Grey** (Multi-Purpose Rail) 8 Navy Blue 9 Dove / Dust Grey 10 Aura 13 Vinyl Wrapped Door in -Super Matt **Dove Grey** Super Matt **Dusty Pink** 14 16 Super Matt Mussel Navy Blue 17 Super Matt Super Matt White 18 Light / Dark Concrete 19 Super Matt Avondale 21 Traditional Wrapped Door in -Matt Ivory Berkeley 23 Shaker Vinyl Wrapped Door in -**Dove Grey** Super Matt 24 White / Dove Grey Super Matt Boston 27 Shaker Vinyl Wrapped Door in -Cashmere Super Matt **Dove Grey** 28 Super Matt 29 Super Matt **Fjord** 30 Super Matt Graphite 31 Super Matt Mussel Navy Blue 32 Super Matt Super Matt White 33 Reed Green 34 Super Matt Buckingham 37 Five-piece Shaker PVC Door in -Ash Embossed Cashmere 38 Ash Embossed Fir Green 39 Ash Embossed **Dove Grey** 40 Ash Embossed **Graphite** Indigo 41 Ash Embossed 42 Ash Embossed Ivory 43 Ash Embossed Mussel **Navy Blue** 44 Ash Embossed Ash Embossed **Stone Grey** 45 46 Ash Embossed White 47 Smooth Lissa Oak Gresham Shaker Vinyl Wrapped Door in -49 Matt Ivory Super Matt Kombu Green 50 Hadfield Solid Timber Door in -**Painted** Ivory / Duck Egg Blue 53 **55 Painted Dove Grey** Jura 57 Integrated Handle System for Aura, Lumi & Odyssey **Dove Grey Gloss (Odyssey)** 