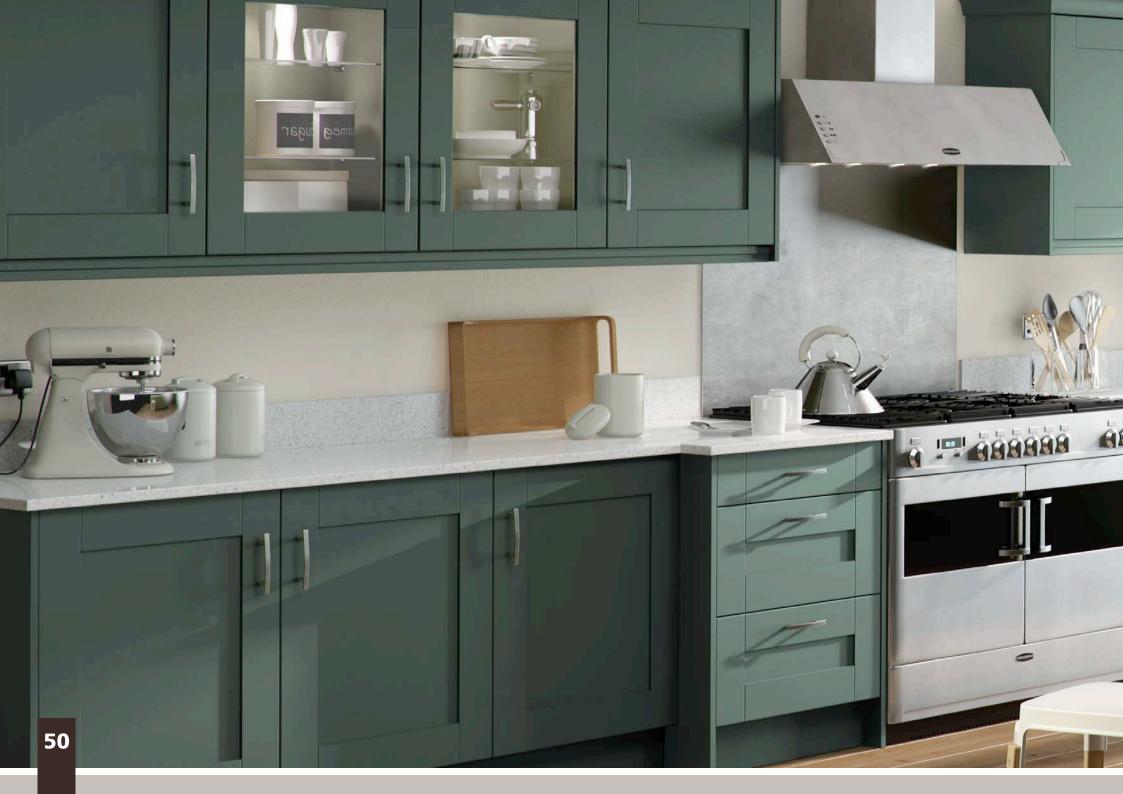

All colours are as close as the

reproduction process allows.

Range **Style** Colour **Page** Albany Solid Timber Door Painted from Stock in -Porcelain **Dove Grey Dust Grey Dust Grey** (Multi-Purpose Rail) 8 Navy Blue 9 Dove / Dust Grey 10 Aura 13 Vinyl Wrapped Door in -Super Matt **Dove Grey** Super Matt **Dusty Pink** 14 16 Super Matt Mussel Navy Blue 17 Super Matt Super Matt White 18 Light / Dark Concrete 19 Super Matt Avondale 21 Traditional Wrapped Door in -Matt Ivory Berkeley 23 Shaker Vinyl Wrapped Door in -**Dove Grey** Super Matt 24 White / Dove Grey Super Matt Boston 27 Shaker Vinyl Wrapped Door in -Cashmere Super Matt **Dove Grey** 28 Super Matt 29 Super Matt **Fjord** 30 Super Matt Graphite 31 Super Matt Mussel Navy Blue 32 Super Matt Super Matt White 33 Reed Green 34 Super Matt Buckingham 37 Five-piece Shaker PVC Door in -Ash Embossed Cashmere 38 Ash Embossed Fir Green 39 Ash Embossed **Dove Grey** 40 Ash Embossed **Graphite** Indigo 41 Ash Embossed 42 Ash Embossed Ivory 43 Ash Embossed Mussel **Navy Blue** 44 Ash Embossed Ash Embossed **Stone Grey** 45 46 Ash Embossed White 47 Smooth Lissa Oak Gresham Shaker Vinyl Wrapped Door in -49 Matt Ivory Super Matt Kombu Green 50 Hadfield Solid Timber Door in -**Painted** Ivory / Duck Egg Blue 53 **55 Painted Dove Grey** Jura 57 Integrated Handle System for Aura, Lumi & Odyssey **Dove Grey Gloss (Odyssey)** 