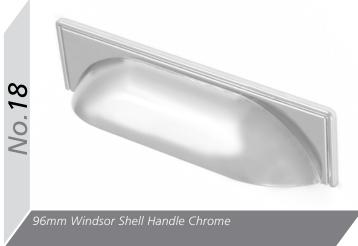

| Colour Options             | 104 |
|----------------------------|-----|
| MTM Door Options           | 106 |
| Handle Options             | 108 |
| Lighting Options           | 125 |
| Gola System                | 126 |
| Storage Options            | 128 |
| <b>Accessory Options</b>   | 132 |
| <b>Vertex Drawer Boxes</b> | 134 |
| Basics Range               | 136 |
| Door Key                   | 137 |
|                            |     |