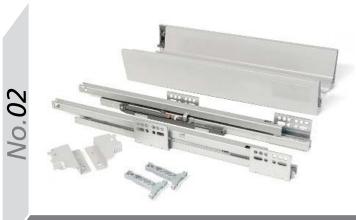

able in 900 (450mm Door) & 1000 (500/600mm Door)



Pull Out Corner Shelf to suit 1000mm Base Unit - Available in Left or Right Corner Unit



Universal Corner Optimiser - Available in Left or Right Corner Unit, to suit Bases 800, 900, 1000



Corner Organiser - Available in 900mm & 1000mm Available in Left or Right Corner Unit



2 Section short Wastehin 450mm



3 Section Wide Tall Wastebin 600mm





Single Section Wastebin 15L



3 Section Narrow Wastebin 400mm



3 Section Narrow Wastehin 300mm







Supra Pull Out Module - Universal Left or Right Soft Close
Designed specifically to utilise unit space



3 Section Wastebin - Available in 500mm (45L) & 600mm (56L)



2 Section Wastebin - Available in 500mm (45L) & 600mm (56L)

# Accessory Options



Soft Close Drawer Box Kit 1 270mm



Soft Close Drawer Box Kit 2 450mm



Vantage Gallery Rails (Pair) \*two Pairs required For Double



Vantage Gallery Rail Bracket (Pair) Single Height 141mm



Vantage Gallery Rail Bracket (Pair) Double Height 204mm



Soft Close 90 Degree Hinge



Soft Close 45 Degree Hinge



Soft Close 90 Degree Blind Corner Hinge







Backplate 4 Clip Euro Screw.



Backplate 3 Clip Screw Fix.

(Left & Right)

No.08b







8kg & 11kg Gas Stay Kit

NSDX Catch

### Vertex Drawer Boxes

Shown in Anthracite - Also available in White



83mm Soft Close Drawer Kit - 450mm Deep



93mm Soft Close Drawer Kit - 450mm Deep

FITTINGS002VA

FITTINGS006VA



FITTINGS001VA

83mm Internal Drawer Front Fixing



93mm Internal Drawer Front Fixing



Gallery Rails i.nc Fixing



Internal Drawer Panel 93.5 x 1100mm