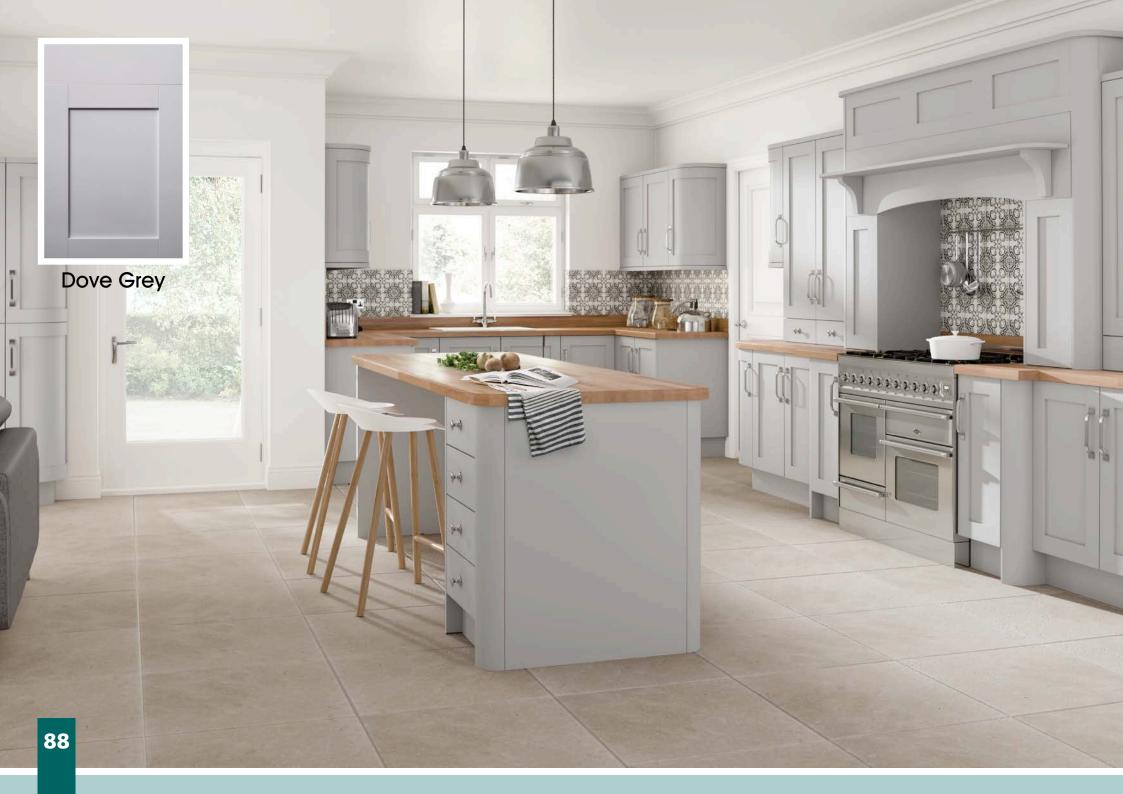

| Range     | Style                                                                                                                                                                                                                                                                                                                                                                                                                                                                                                                                                                                                                                                                                                                                                                                                                                                                                                                                                                                                                                                                                                                                                                                                                                                                                                                                                                                                                                                                                                                                                                                                                                                                                                                                                                                                                                                                                                                                                                                                                                                                                                                          |                          | Colour                          | Page     |
|-----------|--------------------------------------------------------------------------------------------------------------------------------------------------------------------------------------------------------------------------------------------------------------------------------------------------------------------------------------------------------------------------------------------------------------------------------------------------------------------------------------------------------------------------------------------------------------------------------------------------------------------------------------------------------------------------------------------------------------------------------------------------------------------------------------------------------------------------------------------------------------------------------------------------------------------------------------------------------------------------------------------------------------------------------------------------------------------------------------------------------------------------------------------------------------------------------------------------------------------------------------------------------------------------------------------------------------------------------------------------------------------------------------------------------------------------------------------------------------------------------------------------------------------------------------------------------------------------------------------------------------------------------------------------------------------------------------------------------------------------------------------------------------------------------------------------------------------------------------------------------------------------------------------------------------------------------------------------------------------------------------------------------------------------------------------------------------------------------------------------------------------------------|--------------------------|---------------------------------|----------|
| Larissa   | Handleless Lacquered Door in -                                                                                                                                                                                                                                                                                                                                                                                                                                                                                                                                                                                                                                                                                                                                                                                                                                                                                                                                                                                                                                                                                                                                                                                                                                                                                                                                                                                                                                                                                                                                                                                                                                                                                                                                                                                                                                                                                                                                                                                                                                                                                                 | Gloss<br>Gloss           | Alabaster<br>Cashmere           | 59<br>60 |
|           |                                                                                                                                                                                                                                                                                                                                                                                                                                                                                                                                                                                                                                                                                                                                                                                                                                                                                                                                                                                                                                                                                                                                                                                                                                                                                                                                                                                                                                                                                                                                                                                                                                                                                                                                                                                                                                                                                                                                                                                                                                                                                                                                | Gloss                    | Dove Grey                       | 61       |
|           |                                                                                                                                                                                                                                                                                                                                                                                                                                                                                                                                                                                                                                                                                                                                                                                                                                                                                                                                                                                                                                                                                                                                                                                                                                                                                                                                                                                                                                                                                                                                                                                                                                                                                                                                                                                                                                                                                                                                                                                                                                                                                                                                | Gloss                    | Dust Grey                       | 62       |
|           |                                                                                                                                                                                                                                                                                                                                                                                                                                                                                                                                                                                                                                                                                                                                                                                                                                                                                                                                                                                                                                                                                                                                                                                                                                                                                                                                                                                                                                                                                                                                                                                                                                                                                                                                                                                                                                                                                                                                                                                                                                                                                                                                | Gloss                    | Indigo                          | 63       |
|           |                                                                                                                                                                                                                                                                                                                                                                                                                                                                                                                                                                                                                                                                                                                                                                                                                                                                                                                                                                                                                                                                                                                                                                                                                                                                                                                                                                                                                                                                                                                                                                                                                                                                                                                                                                                                                                                                                                                                                                                                                                                                                                                                | Gloss                    | White                           | 64       |
|           |                                                                                                                                                                                                                                                                                                                                                                                                                                                                                                                                                                                                                                                                                                                                                                                                                                                                                                                                                                                                                                                                                                                                                                                                                                                                                                                                                                                                                                                                                                                                                                                                                                                                                                                                                                                                                                                                                                                                                                                                                                                                                                                                | Matt                     | Indigo                          | 65       |
|           |                                                                                                                                                                                                                                                                                                                                                                                                                                                                                                                                                                                                                                                                                                                                                                                                                                                                                                                                                                                                                                                                                                                                                                                                                                                                                                                                                                                                                                                                                                                                                                                                                                                                                                                                                                                                                                                                                                                                                                                                                                                                                                                                | Matt                     | Dove Grey                       | 66       |
|           |                                                                                                                                                                                                                                                                                                                                                                                                                                                                                                                                                                                                                                                                                                                                                                                                                                                                                                                                                                                                                                                                                                                                                                                                                                                                                                                                                                                                                                                                                                                                                                                                                                                                                                                                                                                                                                                                                                                                                                                                                                                                                                                                | Matt                     | Dust Grey                       | 67       |
| Malbam    |                                                                                                                                                                                                                                                                                                                                                                                                                                                                                                                                                                                                                                                                                                                                                                                                                                                                                                                                                                                                                                                                                                                                                                                                                                                                                                                                                                                                                                                                                                                                                                                                                                                                                                                                                                                                                                                                                                                                                                                                                                                                                                                                | Matt                     | White                           | 68       |
| Malham    | Solid Timber Door in -                                                                                                                                                                                                                                                                                                                                                                                                                                                                                                                                                                                                                                                                                                                                                                                                                                                                                                                                                                                                                                                                                                                                                                                                                                                                                                                                                                                                                                                                                                                                                                                                                                                                                                                                                                                                                                                                                                                                                                                                                                                                                                         | Painted                  | Soft Cloud   Mussel             | 71       |
| N W       |                                                                                                                                                                                                                                                                                                                                                                                                                                                                                                                                                                                                                                                                                                                                                                                                                                                                                                                                                                                                                                                                                                                                                                                                                                                                                                                                                                                                                                                                                                                                                                                                                                                                                                                                                                                                                                                                                                                                                                                                                                                                                                                                | Painted                  | Ivory                           | 72<br>74 |
|           |                                                                                                                                                                                                                                                                                                                                                                                                                                                                                                                                                                                                                                                                                                                                                                                                                                                                                                                                                                                                                                                                                                                                                                                                                                                                                                                                                                                                                                                                                                                                                                                                                                                                                                                                                                                                                                                                                                                                                                                                                                                                                                                                | Painted                  | Dove Grey / Midnight            | 74       |
| Odvesov   |                                                                                                                                                                                                                                                                                                                                                                                                                                                                                                                                                                                                                                                                                                                                                                                                                                                                                                                                                                                                                                                                                                                                                                                                                                                                                                                                                                                                                                                                                                                                                                                                                                                                                                                                                                                                                                                                                                                                                                                                                                                                                                                                | Painted                  | Fjord                           | 75<br>77 |
| Odyssey   | Laser Edged Acrylic Door in -                                                                                                                                                                                                                                                                                                                                                                                                                                                                                                                                                                                                                                                                                                                                                                                                                                                                                                                                                                                                                                                                                                                                                                                                                                                                                                                                                                                                                                                                                                                                                                                                                                                                                                                                                                                                                                                                                                                                                                                                                                                                                                  | Gloss                    | Cream                           | 77       |
|           |                                                                                                                                                                                                                                                                                                                                                                                                                                                                                                                                                                                                                                                                                                                                                                                                                                                                                                                                                                                                                                                                                                                                                                                                                                                                                                                                                                                                                                                                                                                                                                                                                                                                                                                                                                                                                                                                                                                                                                                                                                                                                                                                | Gloss<br>Gloss           | Dove Grey<br>White              | 78       |
|           |                                                                                                                                                                                                                                                                                                                                                                                                                                                                                                                                                                                                                                                                                                                                                                                                                                                                                                                                                                                                                                                                                                                                                                                                                                                                                                                                                                                                                                                                                                                                                                                                                                                                                                                                                                                                                                                                                                                                                                                                                                                                                                                                | Matt                     | Osiris Silver                   | 79       |
|           |                                                                                                                                                                                                                                                                                                                                                                                                                                                                                                                                                                                                                                                                                                                                                                                                                                                                                                                                                                                                                                                                                                                                                                                                                                                                                                                                                                                                                                                                                                                                                                                                                                                                                                                                                                                                                                                                                                                                                                                                                                                                                                                                | Matt                     |                                 | 80       |
| Orion     | Handleless Vinyl Wrapped Door in                                                                                                                                                                                                                                                                                                                                                                                                                                                                                                                                                                                                                                                                                                                                                                                                                                                                                                                                                                                                                                                                                                                                                                                                                                                                                                                                                                                                                                                                                                                                                                                                                                                                                                                                                                                                                                                                                                                                                                                                                                                                                               |                          | Fjord / White                   | 81<br>83 |
|           |                                                                                                                                                                                                                                                                                                                                                                                                                                                                                                                                                                                                                                                                                                                                                                                                                                                                                                                                                                                                                                                                                                                                                                                                                                                                                                                                                                                                                                                                                                                                                                                                                                                                                                                                                                                                                                                                                                                                                                                                                                                                                                                                |                          | Light Concrete                  | 84       |
|           |                                                                                                                                                                                                                                                                                                                                                                                                                                                                                                                                                                                                                                                                                                                                                                                                                                                                                                                                                                                                                                                                                                                                                                                                                                                                                                                                                                                                                                                                                                                                                                                                                                                                                                                                                                                                                                                                                                                                                                                                                                                                                                                                | Super Matt<br>Super Matt | Navy Blue / Graphite            | 85       |
| Rivington | Narrow Framed Shaker Door in -                                                                                                                                                                                                                                                                                                                                                                                                                                                                                                                                                                                                                                                                                                                                                                                                                                                                                                                                                                                                                                                                                                                                                                                                                                                                                                                                                                                                                                                                                                                                                                                                                                                                                                                                                                                                                                                                                                                                                                                                                                                                                                 |                          | Navy Blue / Graphite Cashmere   | 87       |
|           |                                                                                                                                                                                                                                                                                                                                                                                                                                                                                                                                                                                                                                                                                                                                                                                                                                                                                                                                                                                                                                                                                                                                                                                                                                                                                                                                                                                                                                                                                                                                                                                                                                                                                                                                                                                                                                                                                                                                                                                                                                                                                                                                |                          |                                 | 88       |
|           |                                                                                                                                                                                                                                                                                                                                                                                                                                                                                                                                                                                                                                                                                                                                                                                                                                                                                                                                                                                                                                                                                                                                                                                                                                                                                                                                                                                                                                                                                                                                                                                                                                                                                                                                                                                                                                                                                                                                                                                                                                                                                                                                | Super Matt<br>Super Matt | Dove Grey Dust Grey             | 89       |
|           | The second secon |                          | Graphite                        | 90       |
|           |                                                                                                                                                                                                                                                                                                                                                                                                                                                                                                                                                                                                                                                                                                                                                                                                                                                                                                                                                                                                                                                                                                                                                                                                                                                                                                                                                                                                                                                                                                                                                                                                                                                                                                                                                                                                                                                                                                                                                                                                                                                                                                                                | Super Matt               |                                 | 91       |
|           |                                                                                                                                                                                                                                                                                                                                                                                                                                                                                                                                                                                                                                                                                                                                                                                                                                                                                                                                                                                                                                                                                                                                                                                                                                                                                                                                                                                                                                                                                                                                                                                                                                                                                                                                                                                                                                                                                                                                                                                                                                                                                                                                | Super Matt<br>Super Matt | Graphite / Dove Grey Stone Grey | 92       |
|           |                                                                                                                                                                                                                                                                                                                                                                                                                                                                                                                                                                                                                                                                                                                                                                                                                                                                                                                                                                                                                                                                                                                                                                                                                                                                                                                                                                                                                                                                                                                                                                                                                                                                                                                                                                                                                                                                                                                                                                                                                                                                                                                                | Super Matt               | White                           | 93       |
| Voque     | Vinyl Wrannad Door in                                                                                                                                                                                                                                                                                                                                                                                                                                                                                                                                                                                                                                                                                                                                                                                                                                                                                                                                                                                                                                                                                                                                                                                                                                                                                                                                                                                                                                                                                                                                                                                                                                                                                                                                                                                                                                                                                                                                                                                                                                                                                                          | Gloss                    | Alabaster                       | 95       |
| Vogue     | Vinyl Wrapped Door in -                                                                                                                                                                                                                                                                                                                                                                                                                                                                                                                                                                                                                                                                                                                                                                                                                                                                                                                                                                                                                                                                                                                                                                                                                                                                                                                                                                                                                                                                                                                                                                                                                                                                                                                                                                                                                                                                                                                                                                                                                                                                                                        | Gloss                    | Cashmere                        | 96       |
|           |                                                                                                                                                                                                                                                                                                                                                                                                                                                                                                                                                                                                                                                                                                                                                                                                                                                                                                                                                                                                                                                                                                                                                                                                                                                                                                                                                                                                                                                                                                                                                                                                                                                                                                                                                                                                                                                                                                                                                                                                                                                                                                                                | Gloss                    | Dove Grey                       | 97       |
|           |                                                                                                                                                                                                                                                                                                                                                                                                                                                                                                                                                                                                                                                                                                                                                                                                                                                                                                                                                                                                                                                                                                                                                                                                                                                                                                                                                                                                                                                                                                                                                                                                                                                                                                                                                                                                                                                                                                                                                                                                                                                                                                                                | Gloss                    | Dust Grey                       | 98       |
|           |                                                                                                                                                                                                                                                                                                                                                                                                                                                                                                                                                                                                                                                                                                                                                                                                                                                                                                                                                                                                                                                                                                                                                                                                                                                                                                                                                                                                                                                                                                                                                                                                                                                                                                                                                                                                                                                                                                                                                                                                                                                                                                                                | Gloss                    | Indigo                          | 100      |
|           |                                                                                                                                                                                                                                                                                                                                                                                                                                                                                                                                                                                                                                                                                                                                                                                                                                                                                                                                                                                                                                                                                                                                                                                                                                                                                                                                                                                                                                                                                                                                                                                                                                                                                                                                                                                                                                                                                                                                                                                                                                                                                                                                | Gloss                    | White                           | 101      |
|           |                                                                                                                                                                                                                                                                                                                                                                                                                                                                                                                                                                                                                                                                                                                                                                                                                                                                                                                                                                                                                                                                                                                                                                                                                                                                                                                                                                                                                                                                                                                                                                                                                                                                                                                                                                                                                                                                                                                                                                                                                                                                                                                                | Gloss                    | White / Cashmere                | 102      |
|           |                                                                                                                                                                                                                                                                                                                                                                                                                                                                                                                                                                                                                                                                                                                                                                                                                                                                                                                                                                                                                                                                                                                                                                                                                                                                                                                                                                                                                                                                                                                                                                                                                                                                                                                                                                                                                                                                                                                                                                                                                                                                                                                                | 01033                    | Time / Casimiere                | 102      |