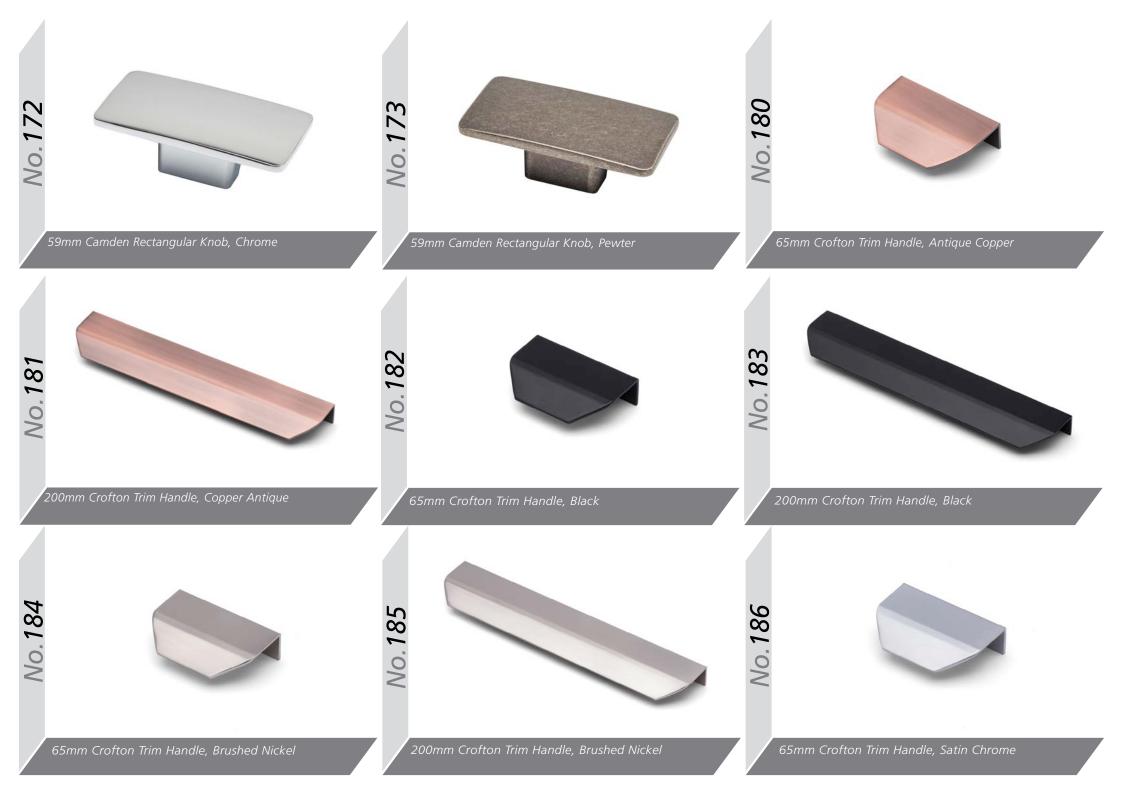

| Colour Options             | 104 |
|----------------------------|-----|
| MTM Door Options           | 106 |
| Handle Options             | 108 |
| Lighting Options           | 125 |
| Gola System                | 126 |
| Storage Options            | 128 |
| <b>Accessory Options</b>   | 132 |
| <b>Vertex Drawer Boxes</b> | 134 |
| Basics Range               | 136 |
| Door Key                   | 137 |
|                            |     |