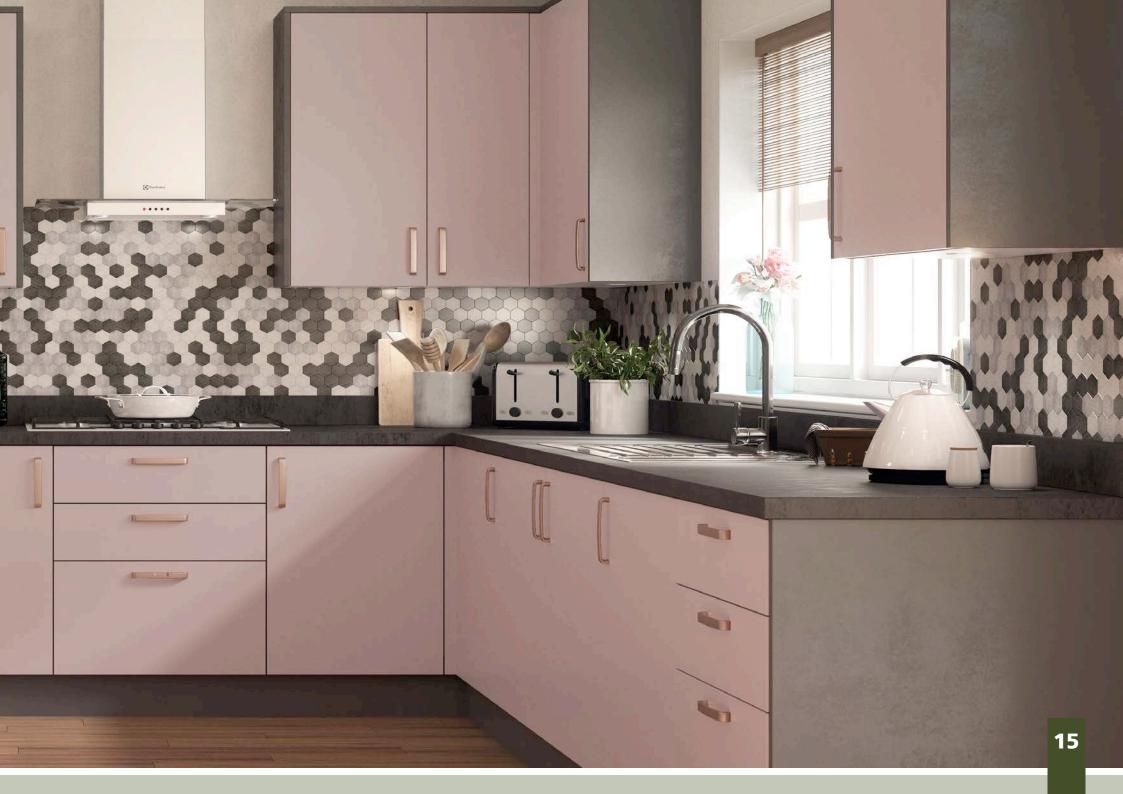

ker frame in Albany oozes both style and substance. Available from stock in 4 on trend colours or create your own unique kitchen with a choice of another 11 painted to order colours.

## Designers tip:

Use the multi-purpose rail to create that in-frame look.

















## Auro

A Simple Slab door finished in a tactile Super Matt finish sets up Aura as a firm favourite for lovers of modern design. Available in a range of Super Matt colours which are strong enough to work on their own or as a contrasting design for true individuality.

## Designers tip:

Accessorise with classic or rustic fittings and strongly grained timber worktops for a perfect contrast.

S **Super Matt** White Mussel Dove Grey Navy Blue Graphite 12 All colours are as close as the reproduction process allows.















## Avondale

A classic tongue and groove style mid panel affords Avondale a classic cottage style featured in an ever popular ivory finish. Adding curved doors further enhances the charm of this kitchen design.

## Designers tip:

Add oak block worktops and matching tongue and groove end panels to complete the traditional appearance.





# Berkeley Made to Order

A timeless classic shaker with 65mm rails and stiles. A minimalist shaker that would suit anything from a quaint cottage to a luxury penthouse, with full Made to Order flexibility.

## Designers tip:

Use doors as end panels to make a seamless island unit.

18-**Super Matt** White Kombu Green Mussel Stone Grey **Dust Grey** Cashmere **Dove Grey** Navy Blue Graphite **Fjord Dusty Pink** Indigo 22







## Boston

Boston