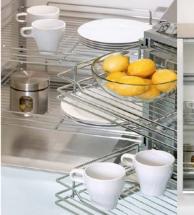

| Colour Options             | 104 |
|----------------------------|-----|
| MTM Door Options           | 106 |
| Handle Options             | 108 |
| Lighting Options           | 125 |
| Gola System                | 126 |
| Storage Options            | 128 |
| <b>Accessory Options</b>   | 132 |
| <b>Vertex Drawer Boxes</b> | 134 |
| Basics Range               | 136 |
| Door Key                   | 137 |
|                            |     |