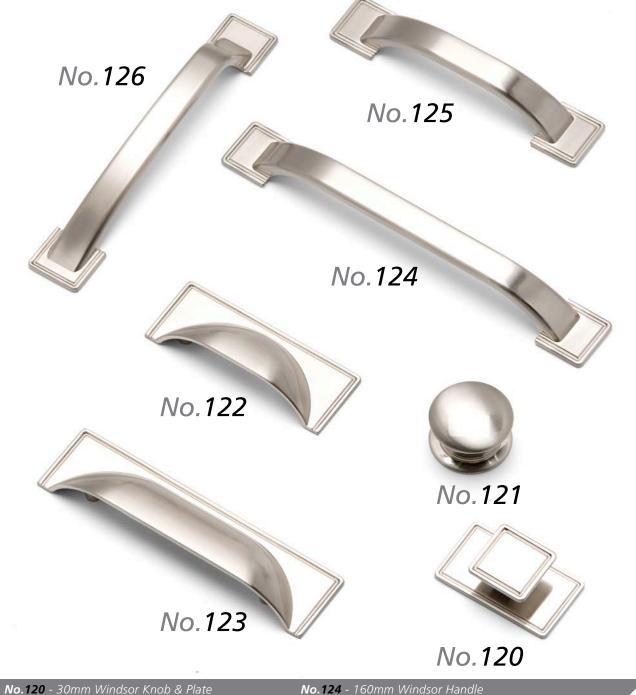

| Colour Options             | 104 |
|----------------------------|-----|
| MTM Door Options           | 106 |
| Handle Options             | 108 |
| Lighting Options           | 125 |
| Gola System                | 126 |
| Storage Options            | 128 |
| <b>Accessory Options</b>   | 132 |
| <b>Vertex Drawer Boxes</b> | 134 |
| Basics Range               | 136 |
| Door Key                   | 137 |
|                            |     |