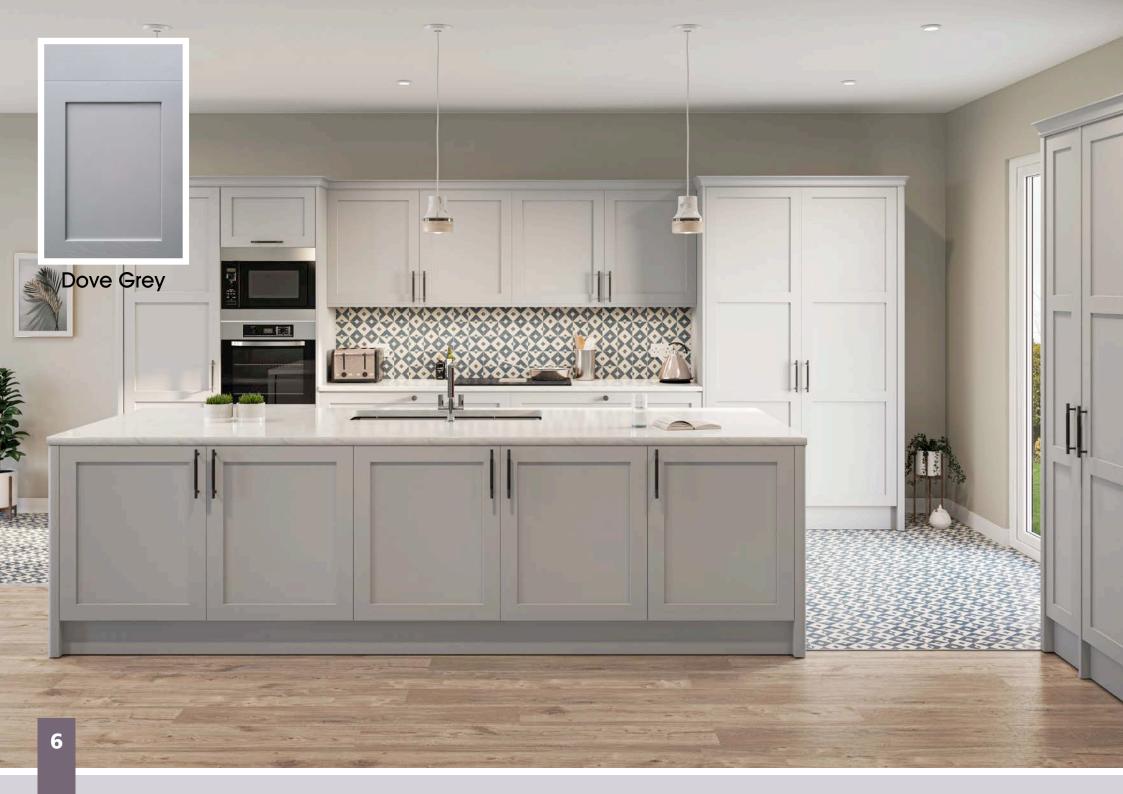

## Albany

The Narrow Solid ash shaker frame in Albany oozes both style and substance. Available from stock in 4 on trend colours or create your own unique kitchen with a choice of another 11 painted to order colours.