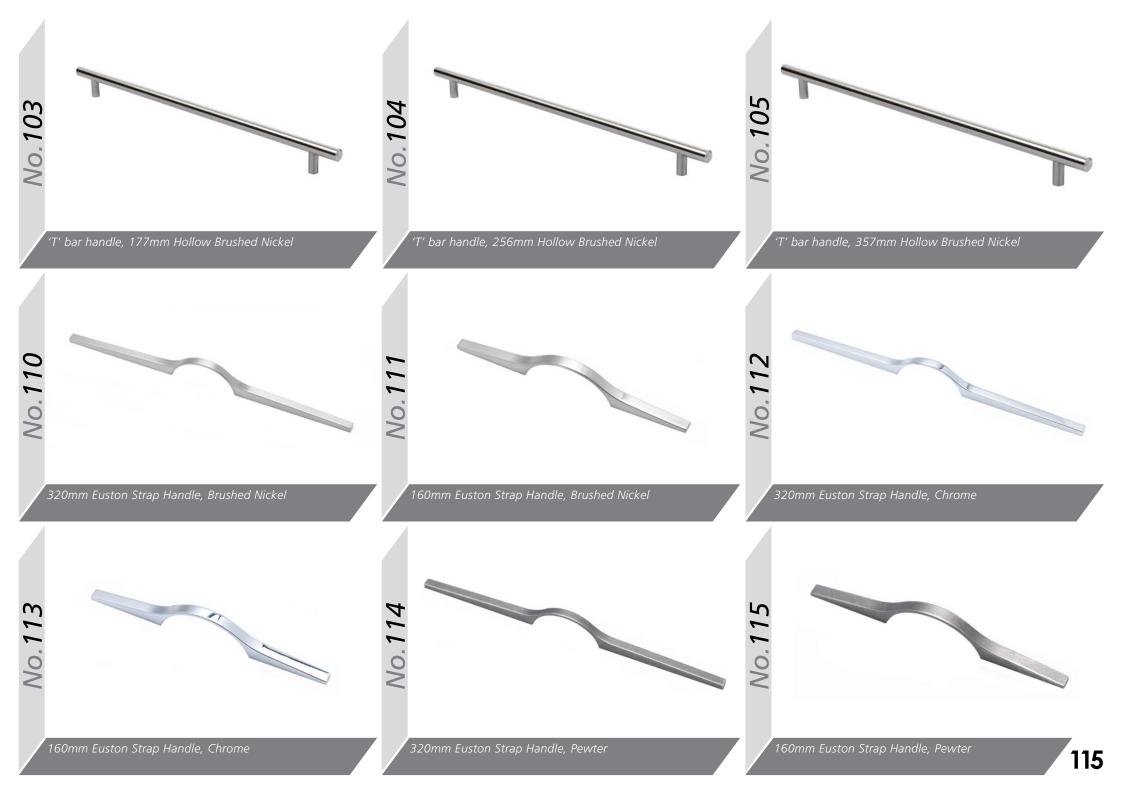

es **ABG** 

Ascot BG

Auckland B

**ABCS** 

Aura Jura S



Euroline **ABG** 



Gemini CG



**ABG** 



Gresham **ABC** 



Hampshire **ABG** 



Hapton



**ABG ABG** 



Orion

BG



**ABC** 



BG



Salisbury AB



Sherwood





Westport







# Handle Options



Oval tube 'D' handle, aluminium centre with die-cast legs, 160mm Bar Handle, Brushed Nickel



156mm 'T' Bar Handle, Brushed Nickel



Shaker 'D' handle, 96mm Satin Nickel



Shaker 'D' handle, 96mm Antique English



30mm Windsor Knob & Plate Chrome



40mm Windsor Knob Chrome



160mm Windsor Handle Chrome



96mm Windsor Handle Chrome

















Roundel 'D' handle, 128mm Satin Chrome





Valentino Latch handle, 96mm Pewter

D' handle & back plate, 64mm Pewter Titan Latch handle & back plate, 64mm Pew

111













96mm Windsor Shell Handle, Pewter

No.121 - 40mm Windsor Knob

**No.122** - 64mm Windsor Shell Handle

**No.123** - 96mm Windsor Shell Handle

**No.125** - 96mm Windsor Handle

No.126 - 128mm Windsor Handle

All finished in Brushed Nickel

















40mm Camden Oval Knob, Antique Copper

















Starbright Square LED x3 Light Kit (Includes Power Module for up to 6)



, Quattro Recessed LED Light



Plinth Light 15mm Round Light



0



Plinth Light 15mm Round x4 Light Kit (Includes Power Module for up to 10)





Rimini Recessed /Surface Mounted LED Light Available in Nickel or Chrome (shown)



Como High Output LED Cabinet Light in Nickel



Corsica LED Strip Lights. Available in various lengths, Corner Fit, 'Y'-Splitters and Door Sensors

## Gold System

The Gola Sys