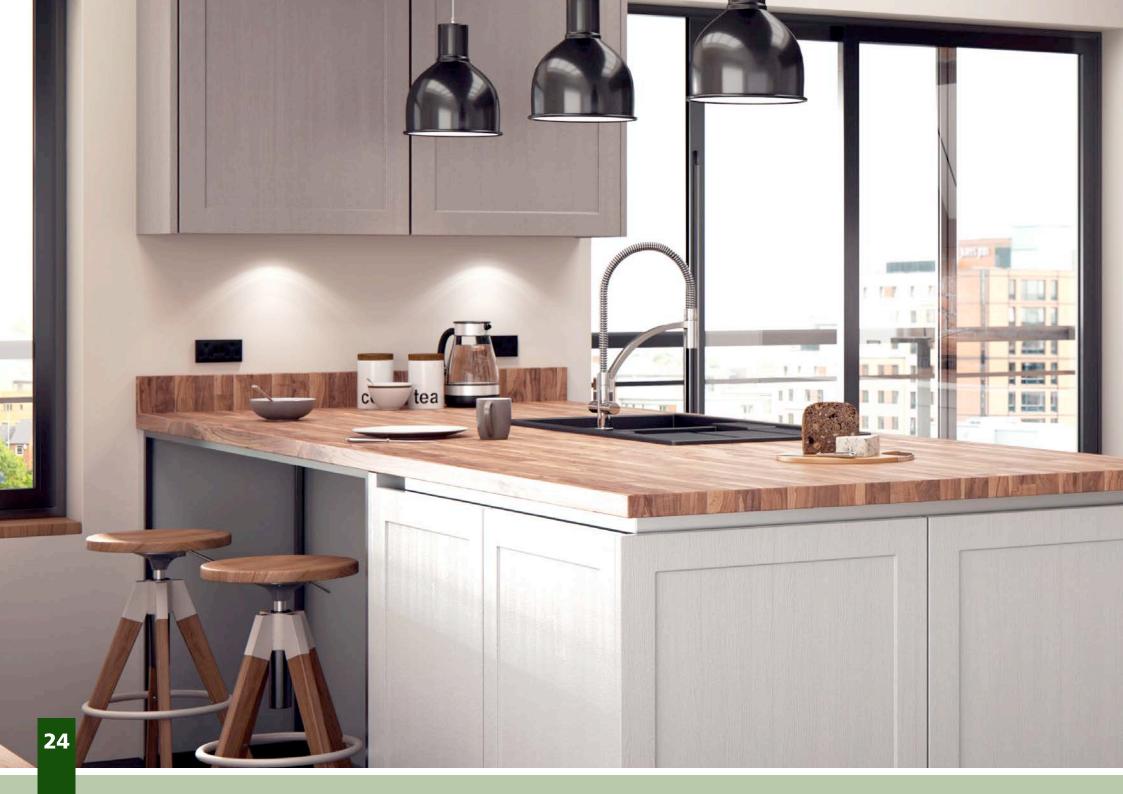

All colours are as close as the

reproduction process allows.

Range **Style** Colour **Page** Albany Solid Timber Door Painted from Stock in -Porcelain **Dove Grey Dust Grey Dust Grey** (Multi-Purpose Rail) 8 Navy Blue 9 Dove / Dust Grey 10 Aura 13 Vinyl Wrapped Door in -Super Matt **Dove Grey** Super Matt **Dusty Pink** 14 16 Super Matt Mussel Navy Blue 17 Super Matt Super Matt White 18 Light / Dark Concrete 19 Super Matt Avondale 21 Traditional Wrapped Door in -Matt Ivory Berkeley 23 Shaker Vinyl Wrapped Door in -**Dove Grey** Super Matt 24 White / Dove Grey Super Matt Boston 27 Shaker Vinyl Wrapped Door in -Cashmere Super Matt **Dove Grey** 28 Super Matt 29 Super Matt **Fjord** 30 Super Matt Graphite 31 Super Matt Mussel Navy Blue 32 Super Matt Super Matt White 33 Reed Green 34 Super Matt Buckingham 37 Five-piece Shaker PVC Door in -Ash Embossed Cashmere 38 Ash Embossed Fir Green 39 Ash Embossed **Dove Grey** 40 Ash Embossed **Graphite** Indigo 41 Ash Embossed 42 Ash Embossed Ivory 43 Ash Embossed Mussel **Navy Blue** 44 Ash Embossed Ash Embossed **Stone Grey** 45 46 Ash Embossed White 47 Smooth Lissa Oak Gresham Shaker Vinyl Wrapped Door in -49 Matt Ivory Super Matt Kombu Green 50 Hadfield Solid Timber Door in -**Painted** Ivory / Duck Egg Blue 53 **55 Painted Dove Grey** Jura 57 Integrated Handle System for Aura, Lumi & Odyssey **Dove Grey Gloss (Odyssey)** 