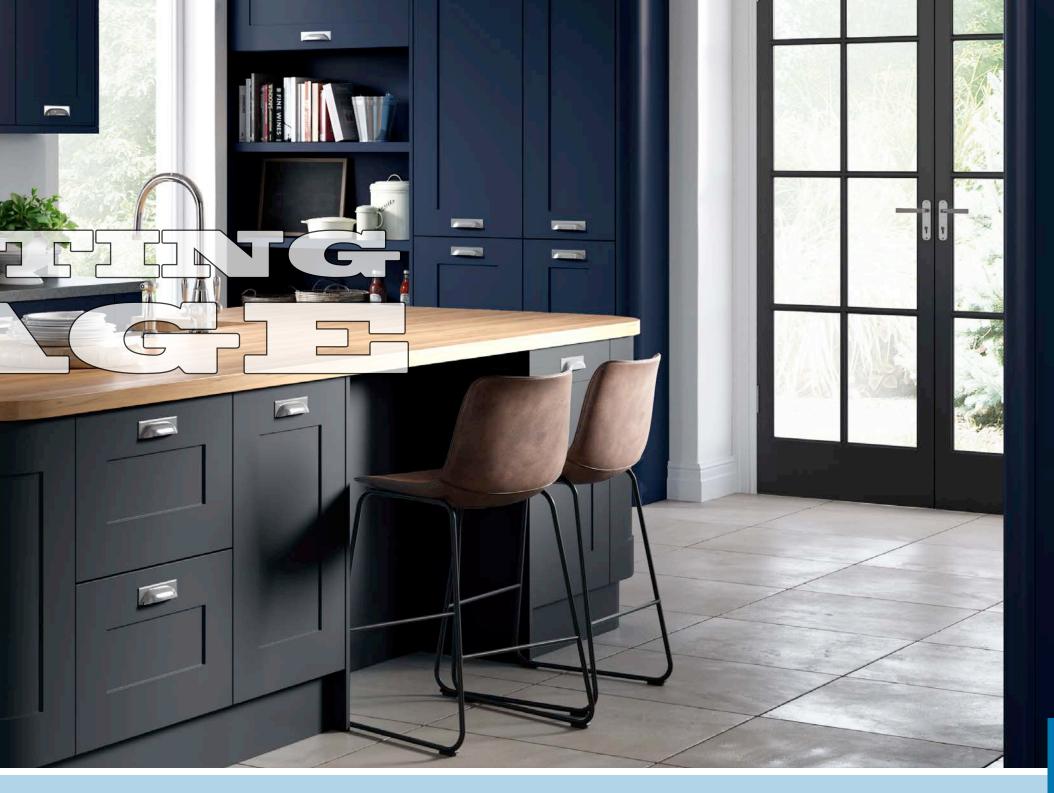

All colours are as close as the

reproduction process allows.

Range **Style** Colour **Page** Albany Solid Timber Door Painted from Stock in -Porcelain **Dove Grey Dust Grey Dust Grey** (Multi-Purpose Rail) 8 Navy Blue 9 Dove / Dust Grey 10 Aura 13 Vinyl Wrapped Door in -Super Matt **Dove Grey** Super Matt **Dusty Pink** 14 16 Super Matt Mussel Navy Blue 17 Super Matt Super Matt White 18 Light / Dark Concrete 19 Super Matt Avondale 21 Traditional Wrapped Door in -Matt Ivory Berkeley 23 Shaker Vinyl Wrapped Door in -**Dove Grey** Super Matt 24 White / Dove Grey Super Matt Boston 27 Shaker Vinyl Wrapped Door in -Cashmere Super Matt **Dove Grey** 28 Super Matt 29 Super Matt **Fjord** 30 Super Matt Graphite 31 Super Matt Mussel Navy Blue 32 Super Matt Super Matt White 33 Reed Green 34 Super Matt Buckingham 37 Five-piece Shaker PVC Door in -Ash Embossed Cashmere 38 Ash Embossed Fir Green 39 Ash Embossed **Dove Grey** 40 Ash Embossed **Graphite** Indigo 41 Ash Embossed 42 Ash Embossed Ivory 43 Ash Embossed Mussel **Navy Blue** 44 Ash Embossed Ash Embossed **Stone Grey** 45 46 Ash Embossed White 47 Smooth Lissa Oak Gresham Shaker Vinyl Wrapped Door in -49 Matt Ivory Super Matt Kombu Green 50 Hadfield Solid Timber Door in -**Painted** Ivory / Duck Egg Blue 53 **55 Painted Dove Grey** Jura 57 Integrated Handle System for Aura, Lumi & Odyssey **Dove Grey Gloss (Odyssey)** 