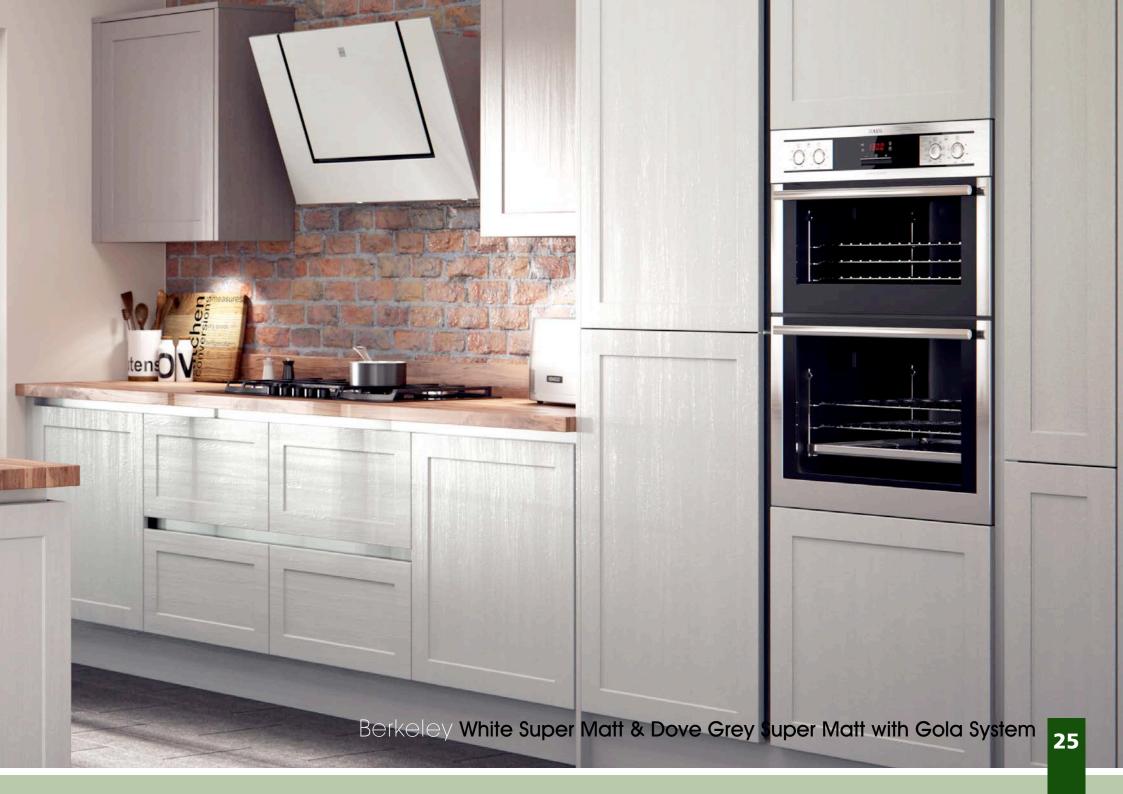

ocess allows.















## Avondale

A classic tongue and groove style mid panel affords Avondale a classic cottage style featured in an ever popular ivory finish. Adding curved doors further enhances the charm of this kitchen design.

## Designers tip:

Add oak block worktops and matching tongue and groove end panels to complete the traditional appearance.





# Berkeley Made to Order

A timeless classic shaker with 65mm rails and stiles. A minimalist shaker that would suit anything from a quaint cottage to a luxury penthouse, with full Made to Order flexibility.

## Designers tip:

Use doors as end panels to make a seamless island unit.

18-**Super Matt** White Kombu Green Mussel Stone Grey **Dust Grey** Cashmere **Dove Grey** Navy Blue Graphite **Fjord Dusty Pink** Indigo 22







## Boston

Boston is an update on a classic shaker design, with a wider frame and no 'V' groove. The effortless styling perfectly suits the range of five tactile, Super Matt finishes. Select a single colour or mix two for a truly individual kitchen.

## Designers tip:

Radius end rails are a great addition to the subtle styling of the Boston range.





















## Buckingham

The Buckingham design, featuring a wide frame and 'V' grooved joints, blends a traditional shaker design with modern colours featuring a distinctive ash effect woodgrain. The result is a timeless kitchen suited equally well to either traditional or contemporary surroundings.

## Designers tip:

Add Radius Rails for a sleek modern finish.

























## Gresham

Stylish & chic, Gresham is classic