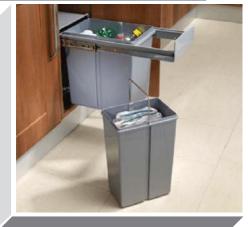

| Colour Options             | 104 |
|----------------------------|-----|
| MTM Door Options           | 106 |
| Handle Options             | 108 |
| Lighting Options           | 125 |
| Gola System                | 126 |
| Storage Options            | 128 |
| <b>Accessory Options</b>   | 132 |
| <b>Vertex Drawer Boxes</b> | 134 |
| Basics Range               | 136 |
| Door Key                   | 137 |
|                            |     |