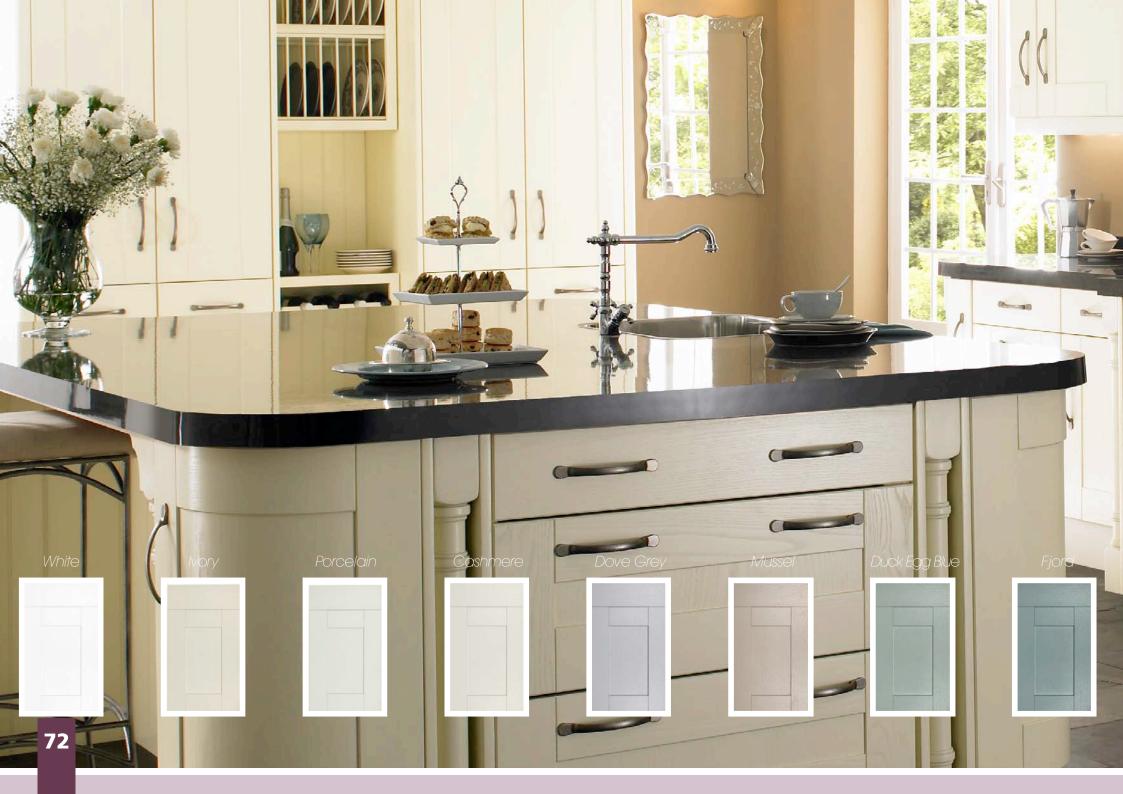

| Range     | Style                                                                                                                                                                                                                                                                                                                                                                                                                                                                                                                                                                                                                                                                                                                                                                                                                                                                                                                                                                                                                                                                                                                                                                                                                                                                                                                                                                                                                                                                                                                                                                                                                                                                                                                                                                                                                                                                                                                                                                                                                                                                                                                          |                          | Colour                          | Page     |
|-----------|--------------------------------------------------------------------------------------------------------------------------------------------------------------------------------------------------------------------------------------------------------------------------------------------------------------------------------------------------------------------------------------------------------------------------------------------------------------------------------------------------------------------------------------------------------------------------------------------------------------------------------------------------------------------------------------------------------------------------------------------------------------------------------------------------------------------------------------------------------------------------------------------------------------------------------------------------------------------------------------------------------------------------------------------------------------------------------------------------------------------------------------------------------------------------------------------------------------------------------------------------------------------------------------------------------------------------------------------------------------------------------------------------------------------------------------------------------------------------------------------------------------------------------------------------------------------------------------------------------------------------------------------------------------------------------------------------------------------------------------------------------------------------------------------------------------------------------------------------------------------------------------------------------------------------------------------------------------------------------------------------------------------------------------------------------------------------------------------------------------------------------|--------------------------|---------------------------------|----------|
| Larissa   | Handleless Lacquered Door in -                                                                                                                                                                                                                                                                                                                                                                                                                                                                                                                                                                                                                                                                                                                                                                                                                                                                                                                                                                                                                                                                                                                                                                                                                                                                                                                                                                                                                                                                                                                                                                                                                                                                                                                                                                                                                                                                                                                                                                                                                                                                                                 | Gloss<br>Gloss           | Alabaster<br>Cashmere           | 59<br>60 |
|           |                                                                                                                                                                                                                                                                                                                                                                                                                                                                                                                                                                                                                                                                                                                                                                                                                                                                                                                                                                                                                                                                                                                                                                                                                                                                                                                                                                                                                                                                                                                                                                                                                                                                                                                                                                                                                                                                                                                                                                                                                                                                                                                                | Gloss                    | Dove Grey                       | 61       |
|           |                                                                                                                                                                                                                                                                                                                                                                                                                                                                                                                                                                                                                                                                                                                                                                                                                                                                                                                                                                                                                                                                                                                                                                                                                                                                                                                                                                                                                                                                                                                                                                                                                                                                                                                                                                                                                                                                                                                                                                                                                                                                                                                                | Gloss                    | Dust Grey                       | 62       |
|           |                                                                                                                                                                                                                                                                                                                                                                                                                                                                                                                                                                                                                                                                                                                                                                                                                                                                                                                                                                                                                                                                                                                                                                                                                                                                                                                                                                                                                                                                                                                                                                                                                                                                                                                                                                                                                                                                                                                                                                                                                                                                                                                                | Gloss                    | Indigo                          | 63       |
|           |                                                                                                                                                                                                                                                                                                                                                                                                                                                                                                                                                                                                                                                                                                                                                                                                                                                                                                                                                                                                                                                                                                                                                                                                                                                                                                                                                                                                                                                                                                                                                                                                                                                                                                                                                                                                                                                                                                                                                                                                                                                                                                                                | Gloss                    | White                           | 64       |
|           |                                                                                                                                                                                                                                                                                                                                                                                                                                                                                                                                                                                                                                                                                                                                                                                                                                                                                                                                                                                                                                                                                                                                                                                                                                                                                                                                                                                                                                                                                                                                                                                                                                                                                                                                                                                                                                                                                                                                                                                                                                                                                                                                | Matt                     | Indigo                          | 65       |
|           |                                                                                                                                                                                                                                                                                                                                                                                                                                                                                                                                                                                                                                                                                                                                                                                                                                                                                                                                                                                                                                                                                                                                                                                                                                                                                                                                                                                                                                                                                                                                                                                                                                                                                                                                                                                                                                                                                                                                                                                                                                                                                                                                | Matt                     | Dove Grey                       | 66       |
|           |                                                                                                                                                                                                                                                                                                                                                                                                                                                                                                                                                                                                                                                                                                                                                                                                                                                                                                                                                                                                                                                                                                                                                                                                                                                                                                                                                                                                                                                                                                                                                                                                                                                                                                                                                                                                                                                                                                                                                                                                                                                                                                                                | Matt                     | Dust Grey                       | 67       |
| Malbam    |                                                                                                                                                                                                                                                                                                                                                                                                                                                                                                                                                                                                                                                                                                                                                                                                                                                                                                                                                                                                                                                                                                                                                                                                                                                                                                                                                                                                                                                                                                                                                                                                                                                                                                                                                                                                                                                                                                                                                                                                                                                                                                                                | Matt                     | White                           | 68       |
| Malham    | Solid Timber Door in -                                                                                                                                                                                                                                                                                                                                                                                                                                                                                                                                                                                                                                                                                                                                                                                                                                                                                                                                                                                                                                                                                                                                                                                                                                                                                                                                                                                                                                                                                                                                                                                                                                                                                                                                                                                                                                                                                                                                                                                                                                                                                                         | Painted                  | Soft Cloud   Mussel             | 71       |
| N W       |                                                                                                                                                                                                                                                                                                                                                                                                                                                                                                                                                                                                                                                                                                                                                                                                                                                                                                                                                                                                                                                                                                                                                                                                                                                                                                                                                                                                                                                                                                                                                                                                                                                                                                                                                                                                                                                                                                                                                                                                                                                                                                                                | Painted                  | Ivory                           | 72<br>74 |
|           |                                                                                                                                                                                                                                                                                                                                                                                                                                                                                                                                                                                                                                                                                                                                                                                                                                                                                                                                                                                                                                                                                                                                                                                                                                                                                                                                                                                                                                                                                                                                                                                                                                                                                                                                                                                                                                                                                                                                                                                                                                                                                                                                | Painted                  | Dove Grey / Midnight            | 74       |
| Odvesov   |                                                                                                                                                                                                                                                                                                                                                                                                                                                                                                                                                                                                                                                                                                                                                                                                                                                                                                                                                                                                                                                                                                                                                                                                                                                                                                                                                                                                                                                                                                                                                                                                                                                                                                                                                                                                                                                                                                                                                                                                                                                                                                                                | Painted                  | Fjord                           | 75<br>77 |
| Odyssey   | Laser Edged Acrylic Door in -                                                                                                                                                                                                                                                                                                                                                                                                                                                                                                                                                                                                                                                                                                                                                                                                                                                                                                                                                                                                                                                                                                                                                                                                                                                                                                                                                                                                                                                                                                                                                                                                                                                                                                                                                                                                                                                                                                                                                                                                                                                                                                  | Gloss                    | Cream                           | 77       |
|           |                                                                                                                                                                                                                                                                                                                                                                                                                                                                                                                                                                                                                                                                                                                                                                                                                                                                                                                                                                                                                                                                                                                                                                                                                                                                                                                                                                                                                                                                                                                                                                                                                                                                                                                                                                                                                                                                                                                                                                                                                                                                                                                                | Gloss<br>Gloss           | Dove Grey<br>White              | 78       |
|           |                                                                                                                                                                                                                                                                                                                                                                                                                                                                                                                                                                                                                                                                                                                                                                                                                                                                                                                                                                                                                                                                                                                                                                                                                                                                                                                                                                                                                                                                                                                                                                                                                                                                                                                                                                                                                                                                                                                                                                                                                                                                                                                                | Matt                     | Osiris Silver                   | 79       |
|           |                                                                                                                                                                                                                                                                                                                                                                                                                                                                                                                                                                                                                                                                                                                                                                                                                                                                                                                                                                                                                                                                                                                                                                                                                                                                                                                                                                                                                                                                                                                                                                                                                                                                                                                                                                                                                                                                                                                                                                                                                                                                                                                                | Matt                     |                                 | 80       |
| Orion     | Handleless Vinyl Wrapped Door in                                                                                                                                                                                                                                                                                                                                                                                                                                                                                                                                                                                                                                                                                                                                                                                                                                                                                                                                                                                                                                                                                                                                                                                                                                                                                                                                                                                                                                                                                                                                                                                                                                                                                                                                                                                                                                                                                                                                                                                                                                                                                               |                          | Fjord / White                   | 81<br>83 |
|           |                                                                                                                                                                                                                                                                                                                                                                                                                                                                                                                                                                                                                                                                                                                                                                                                                                                                                                                                                                                                                                                                                                                                                                                                                                                                                                                                                                                                                                                                                                                                                                                                                                                                                                                                                                                                                                                                                                                                                                                                                                                                                                                                |                          | Light Concrete                  | 84       |
|           |                                                                                                                                                                                                                                                                                                                                                                                                                                                                                                                                                                                                                                                                                                                                                                                                                                                                                                                                                                                                                                                                                                                                                                                                                                                                                                                                                                                                                                                                                                                                                                                                                                                                                                                                                                                                                                                                                                                                                                                                                                                                                                                                | Super Matt<br>Super Matt | Navy Blue / Graphite            | 85       |
| Rivington | Narrow Framed Shaker Door in -                                                                                                                                                                                                                                                                                                                                                                                                                                                                                                                                                                                                                                                                                                                                                                                                                                                                                                                                                                                                                                                                                                                                                                                                                                                                                                                                                                                                                                                                                                                                                                                                                                                                                                                                                                                                                                                                                                                                                                                                                                                                                                 |                          | Navy Blue / Graphite Cashmere   | 87       |
|           |                                                                                                                                                                                                                                                                                                                                                                                                                                                                                                                                                                                                                                                                                                                                                                                                                                                                                                                                                                                                                                                                                                                                                                                                                                                                                                                                                                                                                                                                                                                                                                                                                                                                                                                                                                                                                                                                                                                                                                                                                                                                                                                                |                          |                                 | 88       |
|           |                                                                                                                                                                                                                                                                                                                                                                                                                                                                                                                                                                                                                                                                                                                                                                                                                                                                                                                                                                                                                                                                                                                                                                                                                                                                                                                                                                                                                                                                                                                                                                                                                                                                                                                                                                                                                                                                                                                                                                                                                                                                                                                                | Super Matt<br>Super Matt | Dove Grey Dust Grey             | 89       |
|           | The second secon |                          | Graphite                        | 90       |
|           |                                                                                                                                                                                                                                                                                                                                                                                                                                                                                                                                                                                                                                                                                                                                                                                                                                                                                                                                                                                                                                                                                                                                                                                                                                                                                                                                                                                                                                                                                                                                                                                                                                                                                                                                                                                                                                                                                                                                                                                                                                                                                                                                | Super Matt               |                                 | 91       |
|           |                                                                                                                                                                                                                                                                                                                                                                                                                                                                                                                                                                                                                                                                                                                                                                                                                                                                                                                                                                                                                                                                                                                                                                                                                                                                                                                                                                                                                                                                                                                                                                                                                                                                                                                                                                                                                                                                                                                                                                                                                                                                                                                                | Super Matt<br>Super Matt | Graphite / Dove Grey Stone Grey | 92       |
|           |                                                                                                                                                                                                                                                                                                                                                                                                                                                                                                                                                                                                                                                                                                                                                                                                                                                                                                                                                                                                                                                                                                                                                                                                                                                                                                                                                                                                                                                                                                                                                                                                                                                                                                                                                                                                                                                                                                                                                                                                                                                                                                                                | Super Matt               | White                           | 93       |
| Voque     | Vinyl Wrannad Door in                                                                                                                                                                                                                                                                                                                                                                                                                                                                                                                                                                                                                                                                                                                                                                                                                                                                                                                                                                                                                                                                                                                                                                                                                                                                                                                                                                                                                                                                                                                                                                                                                                                                                                                                                                                                                                                                                                                                                                                                                                                                                                          | Gloss                    | Alabaster                       | 95       |
| Vogue     | Vinyl Wrapped Door in -                                                                                                                                                                                                                                                                                                                                                                                                                                                                                                                                                                                                                                                                                                                                                                                                                                                                                                                                                                                                                                                                                                                                                                                                                                                                                                                                                                                                                                                                                                                                                                                                                                                                                                                                                                                                                                                                                                                                                                                                                                                                                                        | Gloss                    | Cashmere                        | 96       |
|           |                                                                                                                                                                                                                                                                                                                                                                                                                                                                                                                                                                                                                                                                                                                                                                                                                                                                                                                                                                                                                                                                                                                                                                                                                                                                                                                                                                                                                                                                                                                                                                                                                                                                                                                                                                                                                                                                                                                                                                                                                                                                                                                                | Gloss                    | Dove Grey                       | 97       |
|           |                                                                                                                                                                                                                                                                                                                                                                                                                                                                                                                                                                                                                                                                                                                                                                                                                                                                                                                                                                                                                                                                                                                                                                                                                                                                                                                                                                                                                                                                                                                                                                                                                                                                                                                                                                                                                                                                                                                                                                                                                                                                                                                                | Gloss                    | Dust Grey                       | 98       |
|           |                                                                                                                                                                                                                                                                                                                                                                                                                                                                                                                                                                                                                                                                                                                                                                                                                                                                                                                                                                                                                                                                                                                                                                                                                                                                                                                                                                                                                                                                                                                                                                                                                                                                                                                                                                                                                                                                                                                                                                                                                                                                                                                                | Gloss                    | Indigo                          | 100      |
|           |                                                                                                                                                                                                                                                                                                                                                                                                                                                                                                                                                                                                                                                                                                                                                                                                                                                                                                                                                                                                                                                                                                                                                                                                                                                                                                                                                                                                                                                                                                                                                                                                                                                                                                                                                                                                                                                                                                                                                                                                                                                                                                                                | Gloss                    | White                           | 101      |
|           |                                                                                                                                                                                                                                                                                                                                                                                                                                                                                                                                                                                                                                                                                                                                                                                                                                                                                                                                                                                                                                                                                                                                                                                                                                                                                                                                                                                                                                                                                                                                                                                                                                                                                                                                                                                                                                                                                                                                                                                                                                                                                                                                | Gloss                    | White / Cashmere                | 102      |
|           |                                                                                                                                                                                                                                                                                                                                                                                                                                                                                                                                                                                                                                                                                                                                                                                                                                                                                                                                                                                                                                                                                                                                                                                                                                                                                                                                                                                                                                                                                                                                                                                                                                                                                                                                                                                                                                                                                                                                                                                                                                                                                                                                | 01033                    | Time / Casimiere                | 102      |