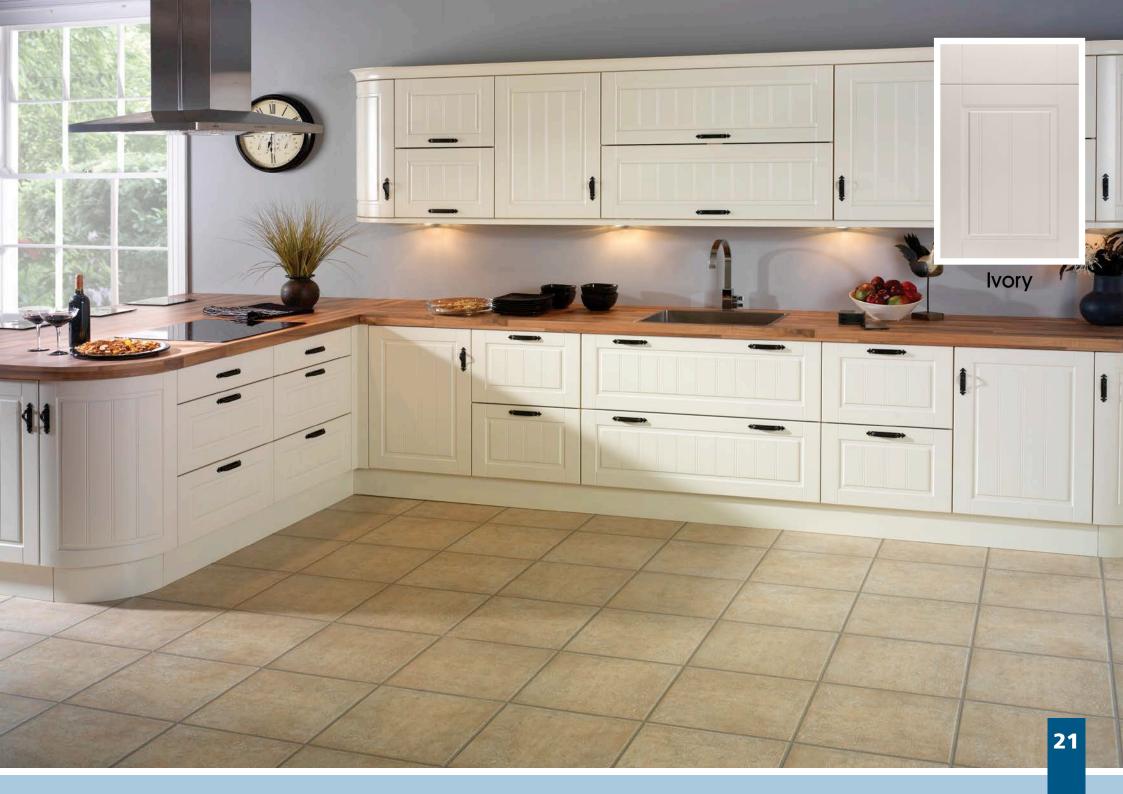

All colours are as close as the

reproduction process allows.

Range **Style** Colour **Page** Albany Solid Timber Door Painted from Stock in -Porcelain **Dove Grey Dust Grey Dust Grey** (Multi-Purpose Rail) 8 Navy Blue 9 Dove / Dust Grey 10 Aura 13 Vinyl Wrapped Door in -Super Matt **Dove Grey** Super Matt **Dusty Pink** 14 16 Super Matt Mussel Navy Blue 17 Super Matt Super Matt White 18 Light / Dark Concrete 19 Super Matt Avondale 21 Traditional Wrapped Door in -Matt Ivory Berkeley 23 Shaker Vinyl Wrapped Door in -**Dove Grey** Super Matt 24 White / Dove Grey Super Matt Boston 27 Shaker Vinyl Wrapped Door in -Cashmere Super Matt **Dove Grey** 28 Super Matt 29 Super Matt **Fjord** 30 Super Matt Graphite 31 Super Matt Mussel Navy Blue 32 Super Matt Super Matt White 33 Reed Green 34 Super Matt Buckingham 37 Five-piece Shaker PVC Door in -Ash Embossed Cashmere 38 Ash Embossed Fir Green 39 Ash Embossed **Dove Grey** 40 Ash Embossed **Graphite** Indigo 41 Ash Embossed 42 Ash Embossed Ivory 43 Ash Embossed Mussel **Navy Blue** 44 Ash Embossed Ash Embossed **Stone Grey** 45 46 Ash Embossed White 47 Smooth Lissa Oak Gresham Shaker Vinyl Wrapped Door in -49 Matt Ivory Super Matt Kombu Green 50 Hadfield Solid Timber Door in -**Painted** Ivory / Duck Egg Blue 53 **55 Painted Dove Grey** Jura 57 Integrated Handle System for Aura, Lumi & Odyssey **Dove Grey Gloss (Odyssey)** 