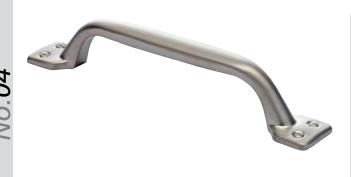

| Colour Options             | 104 |
|----------------------------|-----|
| MTM Door Options           | 106 |
| Handle Options             | 108 |
| Lighting Options           | 125 |
| Gola System                | 126 |
| Storage Options            | 128 |
| <b>Accessory Options</b>   | 132 |
| <b>Vertex Drawer Boxes</b> | 134 |
| Basics Range               | 136 |
| Door Key                   | 137 |
|                            |     |