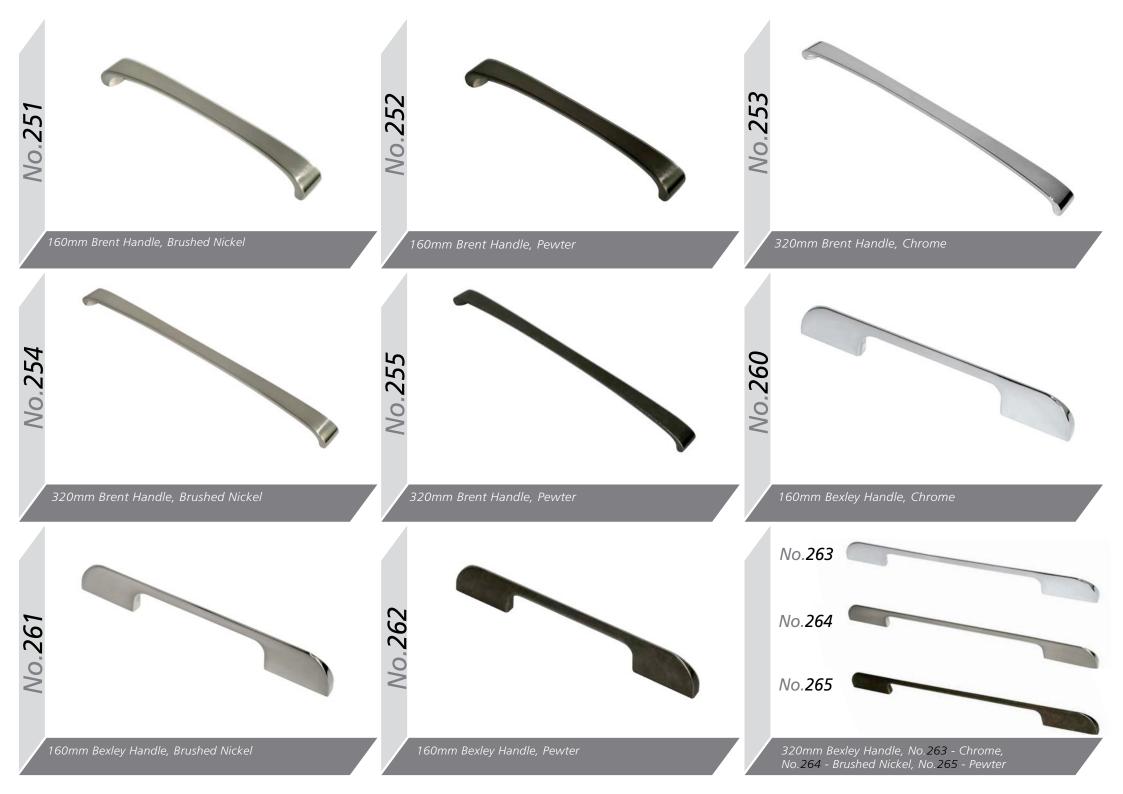

entre with die-cast legs, 160mm Bar Handle, Brushed Nickel



156mm 'T' Bar Handle, Brushed Nickel



Shaker 'D' handle, 96mm Satin Nickel



Shaker 'D' handle, 96mm Antique English



30mm Windsor Knob & Plate Chrome



40mm Windsor Knob Chrome



160mm Windsor Handle Chrome



96mm Windsor Handle Chrome

















Roundel 'D' handle, 128mm Satin Chrome





Valentino Latch handle, 96mm Pewter

D' handle & back plate, 64mm Pewter Titan Latch handle & back plate, 64mm Pew

111













96mm Windsor Shell Handle, Pewter

No.121 - 40mm Windsor Knob

**No.122** - 64mm Windsor Shell Handle

**No.123** - 96mm Windsor Shell Handle

**No.125** - 96mm Windsor Handle

No.126 - 128mm Windsor Handle

All finished in Brushed Nickel

















40mm Camden Oval Knob, Antique Copper

















Starbright Square LED x3 Light Kit (Includes Power Module for up to 6)



, Quattro Recessed LED Light



Plinth Light 15mm Round Light



0



Plinth Light 15mm Round x4 Light Kit (Includes Power Module for up to 10)





Rimini Recessed /Surface Mounted LED Light Available in Nickel or Chrome (shown)



Como High Output LED Cabinet Light in Nickel



Corsica LED Strip Lights. Available in various lengths, Corner Fit, 'Y'-Splitters and Door Sensors

## Gold System

The Gola System can be used to produce a stylish contemporary finish, with no need for filler panels and with NO restrictions on panel or door widths (the only restrictions are the heights of Base units), giving a much sleeker look and a more modern appearance - making it perfectly suited to our extensive Made to Or