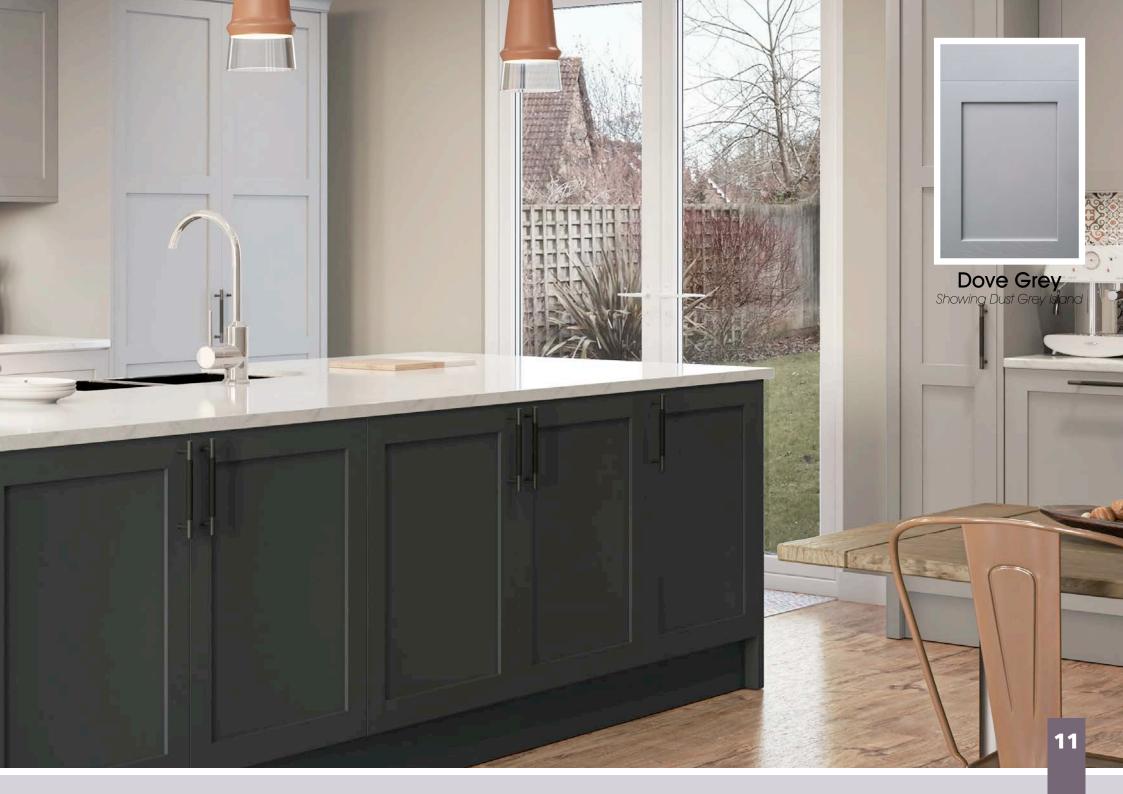

## Albany

The Narrow Solid ash shaker frame in Albany oozes both style and substance. Available from stock in 4 on trend colours or create your own unique kitchen with a choice of another 11 painted to order colours.

## Designers tip:

Use the multi-purpose rail to create that in-frame look.