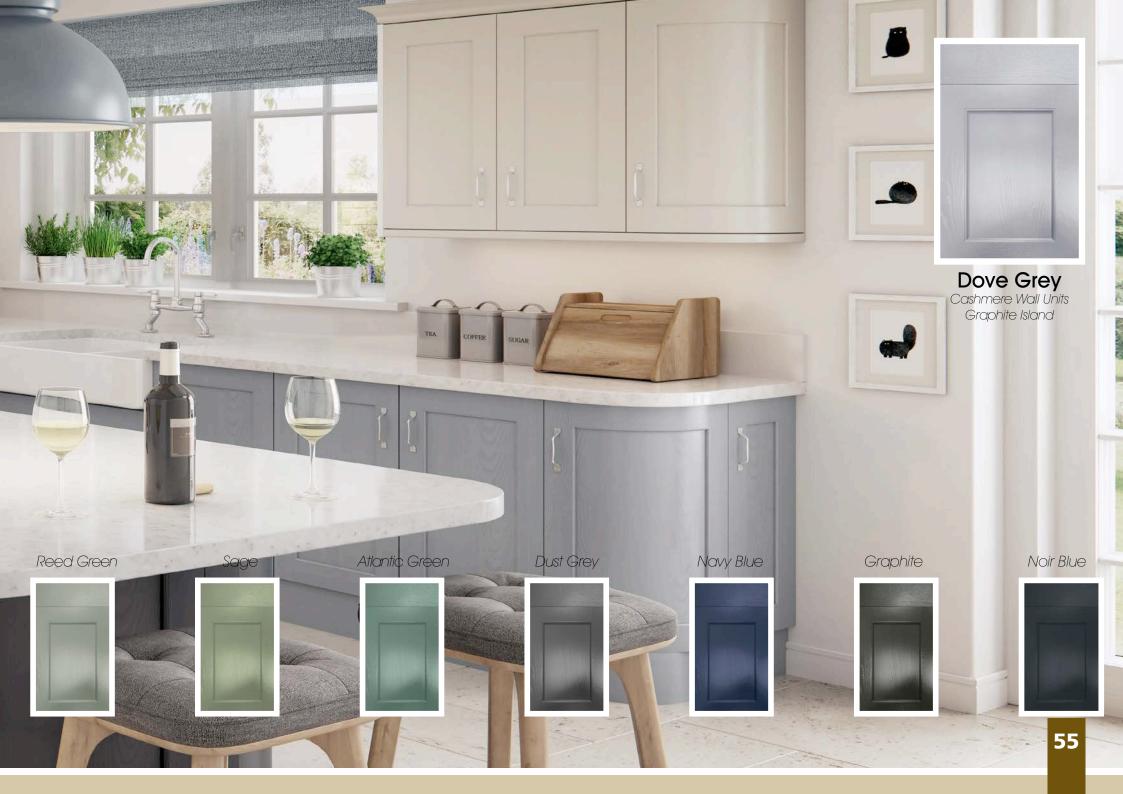

All colours are as close as the

reproduction process allows.

Range **Style** Colour **Page** Albany Solid Timber Door Painted from Stock in -Porcelain **Dove Grey Dust Grey Dust Grey** (Multi-Purpose Rail) 8 Navy Blue 9 Dove / Dust Grey 10 Aura 13 Vinyl Wrapped Door in -Super Matt **Dove Grey** Super Matt **Dusty Pink** 14 16 Super Matt Mussel Navy Blue 17 Super Matt Super Matt White 18 Light / Dark Concrete 19 Super Matt Avondale 21 Traditional Wrapped Door in -Matt Ivory Berkeley 23 Shaker Vinyl Wrapped Door in -**Dove Grey** Super Matt 24 White / Dove Grey Super Matt Boston 27 Shaker Vinyl Wrapped Door in -Cashmere Super Matt **Dove Grey** 28 Super Matt 29 Super Matt **Fjord** 30 Super Matt Graphite 31 Super Matt Mussel Navy Blue 32 Super Matt Super Matt White 33 Reed Green 34 Super Matt Buckingham 37 Five-piece Shaker PVC Door in -Ash Embossed Cashmere 38 Ash Embossed Fir Green 39 Ash Embossed **Dove Grey** 40 Ash Embossed **Graphite** Indigo 41 Ash Embossed 42 Ash Embossed Ivory 43 Ash Embossed Mussel **Navy Blue** 44 Ash Embossed Ash Embossed **Stone Grey** 45 46 Ash Embossed White 47 Smooth Lissa Oak Gresham Shaker Vinyl Wrapped Door in -49 Matt Ivory Super Matt Kombu Green 50 Hadfield Solid Timber Door in -**Painted** Ivory / Duck Egg Blue 53 **55 Painted Dove Grey** Jura 57 Integrated Handle System for Aura, Lumi & Odyssey **Dove Grey Gloss (Odyssey)** 

All of our Kitchens can be ordered in all the colours found on our Colour Options page 110.

The colours reproduced within this brochure are as close as the reproduction process allow. Due to our policy of continuous product development, we reserve the right to alter any specifications without prior notice. Products can be introduced and discontinued at any time, it is recommended to check availability from supplier before ordering.