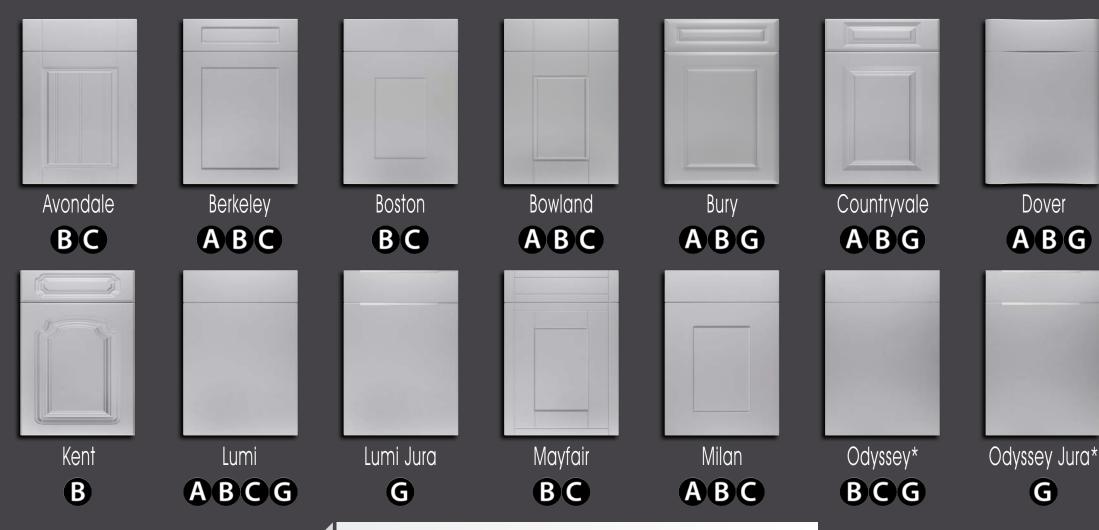

All colours are as close as the

reproduction process allows.

Range **Style** Colour **Page** Albany Solid Timber Door Painted from Stock in -Porcelain **Dove Grey Dust Grey Dust Grey** (Multi-Purpose Rail) 8 Navy Blue 9 Dove / Dust Grey 10 Aura 13 Vinyl Wrapped Door in -Super Matt **Dove Grey** Super Matt **Dusty Pink** 14 16 Super Matt Mussel Navy Blue 17 Super Matt Super Matt White 18 Light / Dark Concrete 19 Super Matt Avondale 21 Traditional Wrapped Door in -Matt Ivory Berkeley 23 Shaker Vinyl Wrapped Door in -**Dove Grey** Super Matt 24 White / Dove Grey Super Matt Boston 27 Shaker Vinyl Wrapped Door in -Cashmere Super Matt **Dove Grey** 28 Super Matt 29 Super Matt **Fjord** 30 Super Matt Graphite 31 Super Matt Mussel Navy Blue 32 Super Matt Super Matt White 33 Reed Green 34 Super Matt Buckingham 37 Five-piece Shaker PVC Door in -Ash Embossed Cashmere 38 Ash Embossed Fir Green 39 Ash Embossed **Dove Grey** 40 Ash Embossed **Graphite** Indigo 41 Ash Embossed 42 Ash Embossed Ivory 43 Ash Embossed Mussel **Navy Blue** 44 Ash Embossed Ash Embossed **Stone Grey** 45 46 Ash Embossed White 47 Smooth Lissa Oak Gresham Shaker Vinyl Wrapped Door in -49 Matt Ivory Super Matt Kombu Green 50 Hadfield Solid Timber Door in -**Painted** Ivory / Duck Egg Blue 53 **55 Painted Dove Grey** Jura 57 Integrated Handle System for Aura, Lumi & Odyssey **Dove Grey Gloss (Odyssey)** 