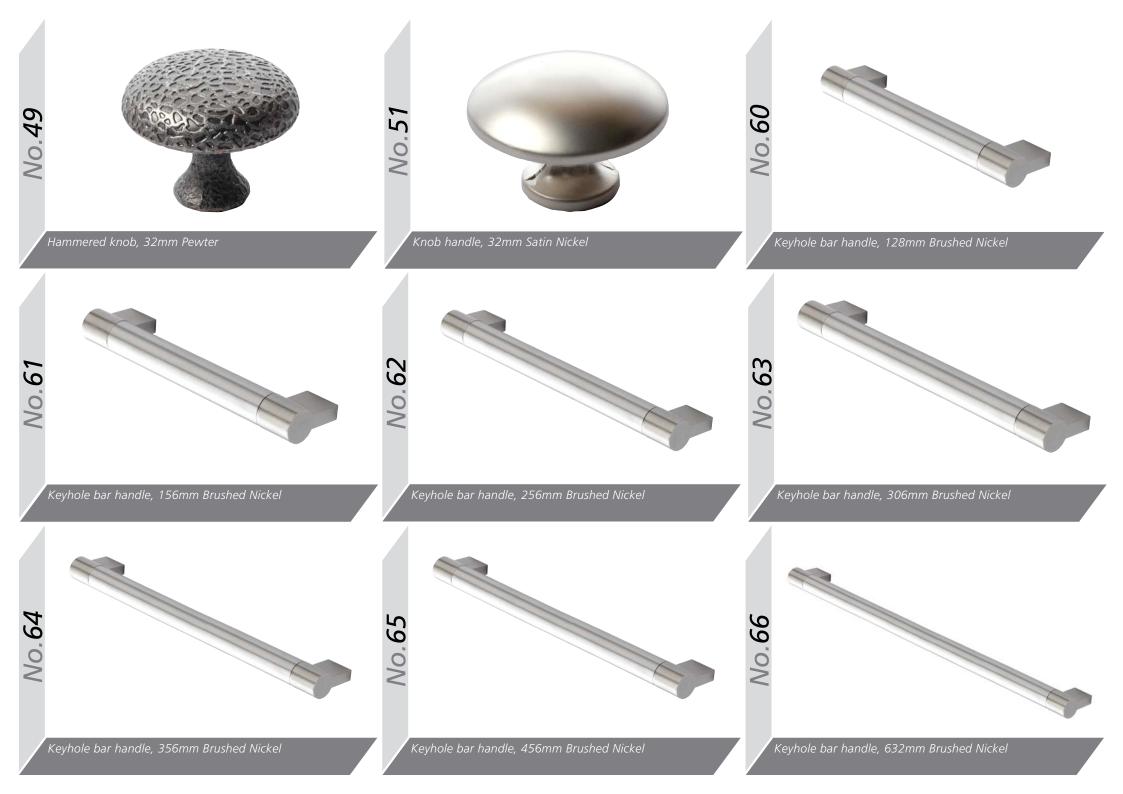

Aries **ABG** 

Ascot BG

Auckland B

**ABCS** 

Aura Jura S



Euroline **ABG** 



Gemini CG



**ABG** 



Gresham **ABC** 



Hampshire **ABG** 



Hapton



**ABG ABG** 



Orion

BG



**ABC** 



BG



Salisbury AB



Sherwood





Westport







# Handle Options



Oval tube 'D' handle, aluminium centre with die-cast legs, 160mm Bar Handle, Brushed Nickel



156mm 'T' Bar Handle, Brushed Nickel



Shaker 'D' handle, 96mm Satin Nickel



Shaker 'D' handle, 96mm Antique English



30mm Windsor Knob & Plate Chrome



40mm Windsor Knob Chrome



160mm Windsor Handle Chrome



96mm Windsor Handle Chrome

















Roundel 'D' handle, 128mm Satin Chrome





Valentino Latch handle, 96mm Pewter

D' handle & back plate, 64mm Pewter Titan Latch handle & back plate, 64mm Pew

111













96mm Windsor Shell Handle, Pewter

No.121 - 40mm Windsor Knob

**No.122** - 64mm Windsor Shell Handle

**No.123** - 96mm Windsor Shell Handle

**No.125** - 96mm Windsor Handle

No.126 - 128mm Windsor Handle

All finished in Brushed Nickel

















40mm Camden Oval Knob, Antique Copper

















Starbright Square LED x3 Light Kit (Includes Power Module for up to 6)



, Quattro Recessed LED Light



Plinth Light 15mm Round Light



0



Plinth Light 15mm Round x4 Light Kit (Includes Power Module for up to 10)





Rimini Recessed /Surface Mounted LED Light Available in Nickel or Chrome (shown)



Como High Output LED Cabinet Light in Nickel



Corsica LED Strip Lights. Available in various lengths, Corner Fit, 'Y'-Splitters and Door Sensors

## Gold System

The Go