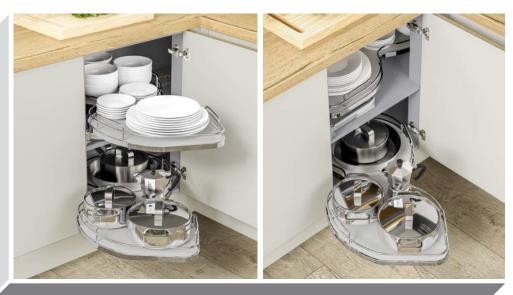

d a more modern appearance - making it perfectly suited to our extensive Made to Order Ranges.

Our Vogue Stock Range has been specifically developed with specific Gola sizes in mind for a 'No-Fuss straight off the shelf' solution.







Upper Profile

Anthracite



Central Profile



#### Available from Stock in





#### Larder Doors & Appliance Fitting (Compatible with Integrated Appliances)



All colours are as close as the reproduction process allows.



# Storage



150mm Pull Out Unit



300mm Base Pull Out - Left & Right Versions available, 400mm also available













3/4 Corner Carousel to suit 900mm 'L' Shaped Corner Base Unit







Ultimate Carousel to suit 900mm 'L' Shaped Corner Base Unit



1/2 Corner Carousel - Available in 900 (450mm Door) & 1000 (500/600mm Door)



Pull Out Corner Shelf to suit 1000mm Base Unit - Available in Left or Right Corner Unit



Universal Corner Optimiser - Available in Left or Right Corner Unit, to suit Bases 800, 900, 1000



Corner Organiser - Available in 900mm & 1000mm Available in Left or Right Corner Unit



2 Section short Wastehin 450mm



3 Section Wide Tall Wastebin 600mm





Single Section Wastebin 15L



3 Section Narrow Wastebin 400mm



3 Section Narrow Wastehin 300mm







Supra Pull Out Module - Universal Left or Right Soft Close
Designed specifically to utilise unit space



3 Section Wastebin - Available in 500mm (45L) & 600mm (56L)



2 Section Wastebin - Available in 500mm (45L) & 600mm (56L)

# Accessory Options



Soft Close Drawer Box Kit 1 270mm



Soft Close Drawer Box Kit 2 450mm



Vantage Gal