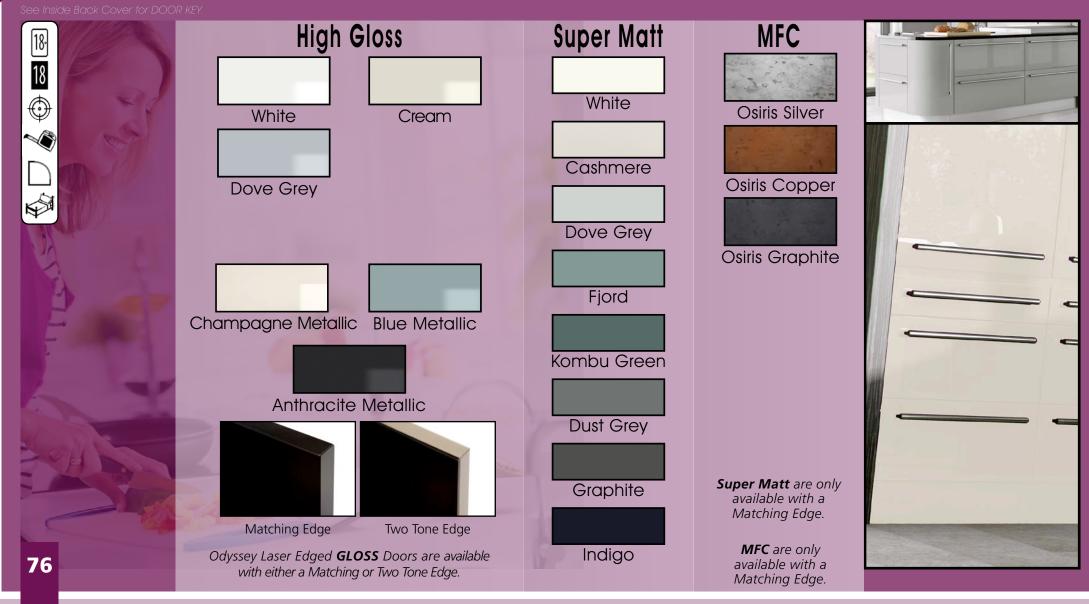

| Range     | Style                                                                                                                                                                                                                                                                                                                                                                                                                                                                                                                                                                                                                                                                                                                                                                                                                                                                                                                                                                                                                                                                                                                                                                                                                                                                                                                                                                                                                                                                                                                                                                                                                                                                                                                                                                                                                                                                                                                                                                                                                                                                                                                          |                          | Colour                          | Page     |
|-----------|--------------------------------------------------------------------------------------------------------------------------------------------------------------------------------------------------------------------------------------------------------------------------------------------------------------------------------------------------------------------------------------------------------------------------------------------------------------------------------------------------------------------------------------------------------------------------------------------------------------------------------------------------------------------------------------------------------------------------------------------------------------------------------------------------------------------------------------------------------------------------------------------------------------------------------------------------------------------------------------------------------------------------------------------------------------------------------------------------------------------------------------------------------------------------------------------------------------------------------------------------------------------------------------------------------------------------------------------------------------------------------------------------------------------------------------------------------------------------------------------------------------------------------------------------------------------------------------------------------------------------------------------------------------------------------------------------------------------------------------------------------------------------------------------------------------------------------------------------------------------------------------------------------------------------------------------------------------------------------------------------------------------------------------------------------------------------------------------------------------------------------|--------------------------|---------------------------------|----------|
| Larissa   | Handleless Lacquered Door in -                                                                                                                                                                                                                                                                                                                                                                                                                                                                                                                                                                                                                                                                                                                                                                                                                                                                                                                                                                                                                                                                                                                                                                                                                                                                                                                                                                                                                                                                                                                                                                                                                                                                                                                                                                                                                                                                                                                                                                                                                                                                                                 | Gloss<br>Gloss           | Alabaster<br>Cashmere           | 59<br>60 |
|           |                                                                                                                                                                                                                                                                                                                                                                                                                                                                                                                                                                                                                                                                                                                                                                                                                                                                                                                                                                                                                                                                                                                                                                                                                                                                                                                                                                                                                                                                                                                                                                                                                                                                                                                                                                                                                                                                                                                                                                                                                                                                                                                                | Gloss                    | Dove Grey                       | 61       |
|           |                                                                                                                                                                                                                                                                                                                                                                                                                                                                                                                                                                                                                                                                                                                                                                                                                                                                                                                                                                                                                                                                                                                                                                                                                                                                                                                                                                                                                                                                                                                                                                                                                                                                                                                                                                                                                                                                                                                                                                                                                                                                                                                                | Gloss                    | Dust Grey                       | 62       |
|           |                                                                                                                                                                                                                                                                                                                                                                                                                                                                                                                                                                                                                                                                                                                                                                                                                                                                                                                                                                                                                                                                                                                                                                                                                                                                                                                                                                                                                                                                                                                                                                                                                                                                                                                                                                                                                                                                                                                                                                                                                                                                                                                                | Gloss                    | Indigo                          | 63       |
|           |                                                                                                                                                                                                                                                                                                                                                                                                                                                                                                                                                                                                                                                                                                                                                                                                                                                                                                                                                                                                                                                                                                                                                                                                                                                                                                                                                                                                                                                                                                                                                                                                                                                                                                                                                                                                                                                                                                                                                                                                                                                                                                                                | Gloss                    | White                           | 64       |
|           |                                                                                                                                                                                                                                                                                                                                                                                                                                                                                                                                                                                                                                                                                                                                                                                                                                                                                                                                                                                                                                                                                                                                                                                                                                                                                                                                                                                                                                                                                                                                                                                                                                                                                                                                                                                                                                                                                                                                                                                                                                                                                                                                | Matt                     | Indigo                          | 65       |
|           |                                                                                                                                                                                                                                                                                                                                                                                                                                                                                                                                                                                                                                                                                                                                                                                                                                                                                                                                                                                                                                                                                                                                                                                                                                                                                                                                                                                                                                                                                                                                                                                                                                                                                                                                                                                                                                                                                                                                                                                                                                                                                                                                | Matt                     | Dove Grey                       | 66       |
|           |                                                                                                                                                                                                                                                                                                                                                                                                                                                                                                                                                                                                                                                                                                                                                                                                                                                                                                                                                                                                                                                                                                                                                                                                                                                                                                                                                                                                                                                                                                                                                                                                                                                                                                                                                                                                                                                                                                                                                                                                                                                                                                                                | Matt                     | Dust Grey                       | 67       |
| Malbam    |                                                                                                                                                                                                                                                                                                                                                                                                                                                                                                                                                                                                                                                                                                                                                                                                                                                                                                                                                                                                                                                                                                                                                                                                                                                                                                                                                                                                                                                                                                                                                                                                                                                                                                                                                                                                                                                                                                                                                                                                                                                                                                                                | Matt                     | White                           | 68       |
| Malham    | Solid Timber Door in -                                                                                                                                                                                                                                                                                                                                                                                                                                                                                                                                                                                                                                                                                                                                                                                                                                                                                                                                                                                                                                                                                                                                                                                                                                                                                                                                                                                                                                                                                                                                                                                                                                                                                                                                                                                                                                                                                                                                                                                                                                                                                                         | Painted                  | Soft Cloud   Mussel             | 71       |
| N W       |                                                                                                                                                                                                                                                                                                                                                                                                                                                                                                                                                                                                                                                                                                                                                                                                                                                                                                                                                                                                                                                                                                                                                                                                                                                                                                                                                                                                                                                                                                                                                                                                                                                                                                                                                                                                                                                                                                                                                                                                                                                                                                                                | Painted                  | Ivory                           | 72<br>74 |
|           |                                                                                                                                                                                                                                                                                                                                                                                                                                                                                                                                                                                                                                                                                                                                                                                                                                                                                                                                                                                                                                                                                                                                                                                                                                                                                                                                                                                                                                                                                                                                                                                                                                                                                                                                                                                                                                                                                                                                                                                                                                                                                                                                | Painted                  | Dove Grey / Midnight            | 74       |
| Odvesov   |                                                                                                                                                                                                                                                                                                                                                                                                                                                                                                                                                                                                                                                                                                                                                                                                                                                                                                                                                                                                                                                                                                                                                                                                                                                                                                                                                                                                                                                                                                                                                                                                                                                                                                                                                                                                                                                                                                                                                                                                                                                                                                                                | Painted                  | Fjord                           | 75<br>77 |
| Odyssey   | Laser Edged Acrylic Door in -                                                                                                                                                                                                                                                                                                                                                                                                                                                                                                                                                                                                                                                                                                                                                                                                                                                                                                                                                                                                                                                                                                                                                                                                                                                                                                                                                                                                                                                                                                                                                                                                                                                                                                                                                                                                                                                                                                                                                                                                                                                                                                  | Gloss                    | Cream                           | 77       |
|           |                                                                                                                                                                                                                                                                                                                                                                                                                                                                                                                                                                                                                                                                                                                                                                                                                                                                                                                                                                                                                                                                                                                                                                                                                                                                                                                                                                                                                                                                                                                                                                                                                                                                                                                                                                                                                                                                                                                                                                                                                                                                                                                                | Gloss<br>Gloss           | Dove Grey<br>White              | 78       |
|           |                                                                                                                                                                                                                                                                                                                                                                                                                                                                                                                                                                                                                                                                                                                                                                                                                                                                                                                                                                                                                                                                                                                                                                                                                                                                                                                                                                                                                                                                                                                                                                                                                                                                                                                                                                                                                                                                                                                                                                                                                                                                                                                                | Matt                     | Osiris Silver                   | 79       |
|           |                                                                                                                                                                                                                                                                                                                                                                                                                                                                                                                                                                                                                                                                                                                                                                                                                                                                                                                                                                                                                                                                                                                                                                                                                                                                                                                                                                                                                                                                                                                                                                                                                                                                                                                                                                                                                                                                                                                                                                                                                                                                                                                                | Matt                     |                                 | 80       |
| Orion     | Handleless Vinyl Wrapped Door in                                                                                                                                                                                                                                                                                                                                                                                                                                                                                                                                                                                                                                                                                                                                                                                                                                                                                                                                                                                                                                                                                                                                                                                                                                                                                                                                                                                                                                                                                                                                                                                                                                                                                                                                                                                                                                                                                                                                                                                                                                                                                               |                          | Fjord / White                   | 81<br>83 |
|           |                                                                                                                                                                                                                                                                                                                                                                                                                                                                                                                                                                                                                                                                                                                                                                                                                                                                                                                                                                                                                                                                                                                                                                                                                                                                                                                                                                                                                                                                                                                                                                                                                                                                                                                                                                                                                                                                                                                                                                                                                                                                                                                                |                          | Light Concrete                  | 84       |
|           |                                                                                                                                                                                                                                                                                                                                                                                                                                                                                                                                                                                                                                                                                                                                                                                                                                                                                                                                                                                                                                                                                                                                                                                                                                                                                                                                                                                                                                                                                                                                                                                                                                                                                                                                                                                                                                                                                                                                                                                                                                                                                                                                | Super Matt<br>Super Matt | Navy Blue / Graphite            | 85       |
| Rivington | Narrow Framed Shaker Door in -                                                                                                                                                                                                                                                                                                                                                                                                                                                                                                                                                                                                                                                                                                                                                                                                                                                                                                                                                                                                                                                                                                                                                                                                                                                                                                                                                                                                                                                                                                                                                                                                                                                                                                                                                                                                                                                                                                                                                                                                                                                                                                 |                          | Navy Blue / Graphite Cashmere   | 87       |
|           |                                                                                                                                                                                                                                                                                                                                                                                                                                                                                                                                                                                                                                                                                                                                                                                                                                                                                                                                                                                                                                                                                                                                                                                                                                                                                                                                                                                                                                                                                                                                                                                                                                                                                                                                                                                                                                                                                                                                                                                                                                                                                                                                |                          |                                 | 88       |
|           |                                                                                                                                                                                                                                                                                                                                                                                                                                                                                                                                                                                                                                                                                                                                                                                                                                                                                                                                                                                                                                                                                                                                                                                                                                                                                                                                                                                                                                                                                                                                                                                                                                                                                                                                                                                                                                                                                                                                                                                                                                                                                                                                | Super Matt<br>Super Matt | Dove Grey Dust Grey             | 89       |
|           | The second secon |                          | Graphite                        | 90       |
|           |                                                                                                                                                                                                                                                                                                                                                                                                                                                                                                                                                                                                                                                                                                                                                                                                                                                                                                                                                                                                                                                                                                                                                                                                                                                                                                                                                                                                                                                                                                                                                                                                                                                                                                                                                                                                                                                                                                                                                                                                                                                                                                                                | Super Matt               |                                 | 91       |
|           |                                                                                                                                                                                                                                                                                                                                                                                                                                                                                                                                                                                                                                                                                                                                                                                                                                                                                                                                                                                                                                                                                                                                                                                                                                                                                                                                                                                                                                                                                                                                                                                                                                                                                                                                                                                                                                                                                                                                                                                                                                                                                                                                | Super Matt<br>Super Matt | Graphite / Dove Grey Stone Grey | 92       |
|           |                                                                                                                                                                                                                                                                                                                                                                                                                                                                                                                                                                                                                                                                                                                                                                                                                                                                                                                                                                                                                                                                                                                                                                                                                                                                                                                                                                                                                                                                                                                                                                                                                                                                                                                                                                                                                                                                                                                                                                                                                                                                                                                                | Super Matt               | White                           | 93       |
| Voque     | Vinyl Wrannad Door in                                                                                                                                                                                                                                                                                                                                                                                                                                                                                                                                                                                                                                                                                                                                                                                                                                                                                                                                                                                                                                                                                                                                                                                                                                                                                                                                                                                                                                                                                                                                                                                                                                                                                                                                                                                                                                                                                                                                                                                                                                                                                                          | Gloss                    | Alabaster                       | 95       |
| Vogue     | Vinyl Wrapped Door in -                                                                                                                                                                                                                                                                                                                                                                                                                                                                                                                                                                                                                                                                                                                                                                                                                                                                                                                                                                                                                                                                                                                                                                                                                                                                                                                                                                                                                                                                                                                                                                                                                                                                                                                                                                                                                                                                                                                                                                                                                                                                                                        | Gloss                    | Cashmere                        | 96       |
|           |                                                                                                                                                                                                                                                                                                                                                                                                                                                                                                                                                                                                                                                                                                                                                                                                                                                                                                                                                                                                                                                                                                                                                                                                                                                                                                                                                                                                                                                                                                                                                                                                                                                                                                                                                                                                                                                                                                                                                                                                                                                                                                                                | Gloss                    | Dove Grey                       | 97       |
|           |                                                                                                                                                                                                                                                                                                                                                                                                                                                                                                                                                                                                                                                                                                                                                                                                                                                                                                                                                                                                                                                                                                                                                                                                                                                                                                                                                                                                                                                                                                                                                                                                                                                                                                                                                                                                                                                                                                                                                                                                                                                                                                                                | Gloss                    | Dust Grey                       | 98       |
|           |                                                                                                                                                                                                                                                                                                                                                                                                                                                                                                                                                                                                                                                                                                                                                                                                                                                                                                                                                                                                                                                                                                                                                                                                                                                                                                                                                                                                                                                                                                                                                                                                                                                                                                                                                                                                                                                                                                                                                                                                                                                                                                                                | Gloss                    | Indigo                          | 100      |
|           |                                                                                                                                                                                                                                                                                                                                                                                                                                                                                                                                                                                                                                                                                                                                                                                                                                                                                                                                                                                                                                                                                                                                                                                                                                                                                                                                                                                                                                                                                                                                                                                                                                                                                                                                                                                                                                                                                                                                                                                                                                                                                                                                | Gloss                    | White                           | 101      |
|           |                                                                                                                                                                                                                                                                                                                                                                                                                                                                                                                                                                                                                                                                                                                                                                                                                                                                                                                                                                                                                                                                                                                                                                                                                                                                                                                                                                                                                                                                                                                                                                                                                                                                                                                                                                                                                                                                                                                                                                                                                                                                                                                                | Gloss                    | White / Cashmere                | 102      |
|           |                                                                                                                                                                                                                                                                                                                                                                                                                                                                                                                                                                                                                                                                                                                                                                                                                                                                                                                                                                                                                                                                                                                                                                                                                                                                                                                                                                                                                                                                                                                                                                                                                                                                                                                                                                                                                                                                                                                                                                                                                                                                                                                                | 01033                    | Time / Casimiere                | 102      |