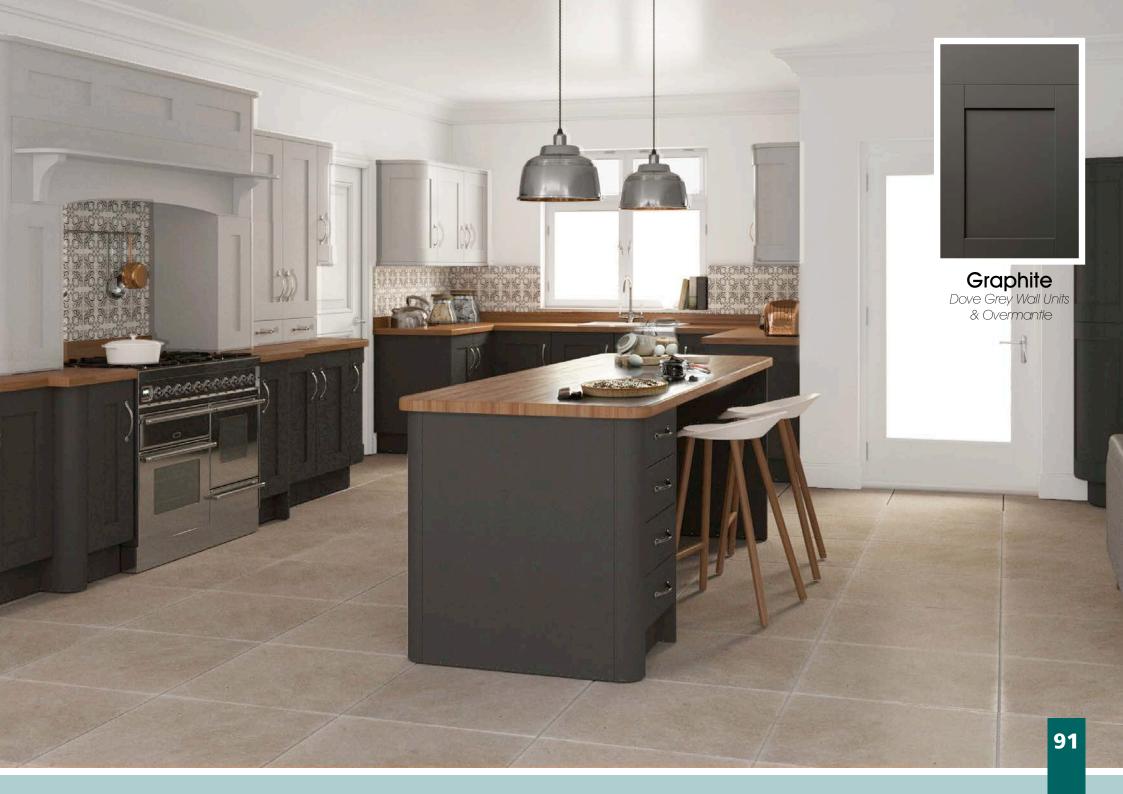

| Range     | Style                                                                                                                                                                                                                                                                                                                                                                                                                                                                                                                                                                                                                                                                                                                                                                                                                                                                                                                                                                                                                                                                                                                                                                                                                                                                                                                                                                                                                                                                                                                                                                                                                                                                                                                                                                                                                                                                                                                                                                                                                                                                                                                          |                          | Colour                          | Page     |
|-----------|--------------------------------------------------------------------------------------------------------------------------------------------------------------------------------------------------------------------------------------------------------------------------------------------------------------------------------------------------------------------------------------------------------------------------------------------------------------------------------------------------------------------------------------------------------------------------------------------------------------------------------------------------------------------------------------------------------------------------------------------------------------------------------------------------------------------------------------------------------------------------------------------------------------------------------------------------------------------------------------------------------------------------------------------------------------------------------------------------------------------------------------------------------------------------------------------------------------------------------------------------------------------------------------------------------------------------------------------------------------------------------------------------------------------------------------------------------------------------------------------------------------------------------------------------------------------------------------------------------------------------------------------------------------------------------------------------------------------------------------------------------------------------------------------------------------------------------------------------------------------------------------------------------------------------------------------------------------------------------------------------------------------------------------------------------------------------------------------------------------------------------|--------------------------|---------------------------------|----------|
| Larissa   | Handleless Lacquered Door in -                                                                                                                                                                                                                                                                                                                                                                                                                                                                                                                                                                                                                                                                                                                                                                                                                                                                                                                                                                                                                                                                                                                                                                                                                                                                                                                                                                                                                                                                                                                                                                                                                                                                                                                                                                                                                                                                                                                                                                                                                                                                                                 | Gloss<br>Gloss           | Alabaster<br>Cashmere           | 59<br>60 |
|           |                                                                                                                                                                                                                                                                                                                                                                                                                                                                                                                                                                                                                                                                                                                                                                                                                                                                                                                                                                                                                                                                                                                                                                                                                                                                                                                                                                                                                                                                                                                                                                                                                                                                                                                                                                                                                                                                                                                                                                                                                                                                                                                                | Gloss                    | Dove Grey                       | 61       |
|           |                                                                                                                                                                                                                                                                                                                                                                                                                                                                                                                                                                                                                                                                                                                                                                                                                                                                                                                                                                                                                                                                                                                                                                                                                                                                                                                                                                                                                                                                                                                                                                                                                                                                                                                                                                                                                                                                                                                                                                                                                                                                                                                                | Gloss                    | Dust Grey                       | 62       |
|           |                                                                                                                                                                                                                                                                                                                                                                                                                                                                                                                                                                                                                                                                                                                                                                                                                                                                                                                                                                                                                                                                                                                                                                                                                                                                                                                                                                                                                                                                                                                                                                                                                                                                                                                                                                                                                                                                                                                                                                                                                                                                                                                                | Gloss                    | Indigo                          | 63       |
|           |                                                                                                                                                                                                                                                                                                                                                                                                                                                                                                                                                                                                                                                                                                                                                                                                                                                                                                                                                                                                                                                                                                                                                                                                                                                                                                                                                                                                                                                                                                                                                                                                                                                                                                                                                                                                                                                                                                                                                                                                                                                                                                                                | Gloss                    | White                           | 64       |
|           |                                                                                                                                                                                                                                                                                                                                                                                                                                                                                                                                                                                                                                                                                                                                                                                                                                                                                                                                                                                                                                                                                                                                                                                                                                                                                                                                                                                                                                                                                                                                                                                                                                                                                                                                                                                                                                                                                                                                                                                                                                                                                                                                | Matt                     | Indigo                          | 65       |
|           |                                                                                                                                                                                                                                                                                                                                                                                                                                                                                                                                                                                                                                                                                                                                                                                                                                                                                                                                                                                                                                                                                                                                                                                                                                                                                                                                                                                                                                                                                                                                                                                                                                                                                                                                                                                                                                                                                                                                                                                                                                                                                                                                | Matt                     | Dove Grey                       | 66       |
|           |                                                                                                                                                                                                                                                                                                                                                                                                                                                                                                                                                                                                                                                                                                                                                                                                                                                                                                                                                                                                                                                                                                                                                                                                                                                                                                                                                                                                                                                                                                                                                                                                                                                                                                                                                                                                                                                                                                                                                                                                                                                                                                                                | Matt                     | Dust Grey                       | 67       |
| Malbam    |                                                                                                                                                                                                                                                                                                                                                                                                                                                                                                                                                                                                                                                                                                                                                                                                                                                                                                                                                                                                                                                                                                                                                                                                                                                                                                                                                                                                                                                                                                                                                                                                                                                                                                                                                                                                                                                                                                                                                                                                                                                                                                                                | Matt                     | White                           | 68       |
| Malham    | Solid Timber Door in -                                                                                                                                                                                                                                                                                                                                                                                                                                                                                                                                                                                                                                                                                                                                                                                                                                                                                                                                                                                                                                                                                                                                                                                                                                                                                                                                                                                                                                                                                                                                                                                                                                                                                                                                                                                                                                                                                                                                                                                                                                                                                                         | Painted                  | Soft Cloud   Mussel             | 71       |
| N W       |                                                                                                                                                                                                                                                                                                                                                                                                                                                                                                                                                                                                                                                                                                                                                                                                                                                                                                                                                                                                                                                                                                                                                                                                                                                                                                                                                                                                                                                                                                                                                                                                                                                                                                                                                                                                                                                                                                                                                                                                                                                                                                                                | Painted                  | Ivory                           | 72<br>74 |
|           |                                                                                                                                                                                                                                                                                                                                                                                                                                                                                                                                                                                                                                                                                                                                                                                                                                                                                                                                                                                                                                                                                                                                                                                                                                                                                                                                                                                                                                                                                                                                                                                                                                                                                                                                                                                                                                                                                                                                                                                                                                                                                                                                | Painted                  | Dove Grey / Midnight            | 74       |
| Odvesov   |                                                                                                                                                                                                                                                                                                                                                                                                                                                                                                                                                                                                                                                                                                                                                                                                                                                                                                                                                                                                                                                                                                                                                                                                                                                                                                                                                                                                                                                                                                                                                                                                                                                                                                                                                                                                                                                                                                                                                                                                                                                                                                                                | Painted                  | Fjord                           | 75<br>77 |
| Odyssey   | Laser Edged Acrylic Door in -                                                                                                                                                                                                                                                                                                                                                                                                                                                                                                                                                                                                                                                                                                                                                                                                                                                                                                                                                                                                                                                                                                                                                                                                                                                                                                                                                                                                                                                                                                                                                                                                                                                                                                                                                                                                                                                                                                                                                                                                                                                                                                  | Gloss                    | Cream                           | 77       |
|           |                                                                                                                                                                                                                                                                                                                                                                                                                                                                                                                                                                                                                                                                                                                                                                                                                                                                                                                                                                                                                                                                                                                                                                                                                                                                                                                                                                                                                                                                                                                                                                                                                                                                                                                                                                                                                                                                                                                                                                                                                                                                                                                                | Gloss<br>Gloss           | Dove Grey<br>White              | 78       |
|           |                                                                                                                                                                                                                                                                                                                                                                                                                                                                                                                                                                                                                                                                                                                                                                                                                                                                                                                                                                                                                                                                                                                                                                                                                                                                                                                                                                                                                                                                                                                                                                                                                                                                                                                                                                                                                                                                                                                                                                                                                                                                                                                                | Matt                     | Osiris Silver                   | 79       |
|           |                                                                                                                                                                                                                                                                                                                                                                                                                                                                                                                                                                                                                                                                                                                                                                                                                                                                                                                                                                                                                                                                                                                                                                                                                                                                                                                                                                                                                                                                                                                                                                                                                                                                                                                                                                                                                                                                                                                                                                                                                                                                                                                                | Matt                     |                                 | 80       |
| Orion     | Handleless Vinyl Wrapped Door in                                                                                                                                                                                                                                                                                                                                                                                                                                                                                                                                                                                                                                                                                                                                                                                                                                                                                                                                                                                                                                                                                                                                                                                                                                                                                                                                                                                                                                                                                                                                                                                                                                                                                                                                                                                                                                                                                                                                                                                                                                                                                               |                          | Fjord / White                   | 81<br>83 |
|           |                                                                                                                                                                                                                                                                                                                                                                                                                                                                                                                                                                                                                                                                                                                                                                                                                                                                                                                                                                                                                                                                                                                                                                                                                                                                                                                                                                                                                                                                                                                                                                                                                                                                                                                                                                                                                                                                                                                                                                                                                                                                                                                                |                          | Light Concrete                  | 84       |
|           |                                                                                                                                                                                                                                                                                                                                                                                                                                                                                                                                                                                                                                                                                                                                                                                                                                                                                                                                                                                                                                                                                                                                                                                                                                                                                                                                                                                                                                                                                                                                                                                                                                                                                                                                                                                                                                                                                                                                                                                                                                                                                                                                | Super Matt<br>Super Matt | Navy Blue / Graphite            | 85       |
| Rivington | Narrow Framed Shaker Door in -                                                                                                                                                                                                                                                                                                                                                                                                                                                                                                                                                                                                                                                                                                                                                                                                                                                                                                                                                                                                                                                                                                                                                                                                                                                                                                                                                                                                                                                                                                                                                                                                                                                                                                                                                                                                                                                                                                                                                                                                                                                                                                 |                          | Navy Blue / Graphite Cashmere   | 87       |
|           |                                                                                                                                                                                                                                                                                                                                                                                                                                                                                                                                                                                                                                                                                                                                                                                                                                                                                                                                                                                                                                                                                                                                                                                                                                                                                                                                                                                                                                                                                                                                                                                                                                                                                                                                                                                                                                                                                                                                                                                                                                                                                                                                |                          |                                 | 88       |
|           |                                                                                                                                                                                                                                                                                                                                                                                                                                                                                                                                                                                                                                                                                                                                                                                                                                                                                                                                                                                                                                                                                                                                                                                                                                                                                                                                                                                                                                                                                                                                                                                                                                                                                                                                                                                                                                                                                                                                                                                                                                                                                                                                | Super Matt<br>Super Matt | Dove Grey Dust Grey             | 89       |
|           | The second secon |                          | Graphite                        | 90       |
|           |                                                                                                                                                                                                                                                                                                                                                                                                                                                                                                                                                                                                                                                                                                                                                                                                                                                                                                                                                                                                                                                                                                                                                                                                                                                                                                                                                                                                                                                                                                                                                                                                                                                                                                                                                                                                                                                                                                                                                                                                                                                                                                                                | Super Matt               |                                 | 91       |
|           |                                                                                                                                                                                                                                                                                                                                                                                                                                                                                                                                                                                                                                                                                                                                                                                                                                                                                                                                                                                                                                                                                                                                                                                                                                                                                                                                                                                                                                                                                                                                                                                                                                                                                                                                                                                                                                                                                                                                                                                                                                                                                                                                | Super Matt<br>Super Matt | Graphite / Dove Grey Stone Grey | 92       |
|           |                                                                                                                                                                                                                                                                                                                                                                                                                                                                                                                                                                                                                                                                                                                                                                                                                                                                                                                                                                                                                                                                                                                                                                                                                                                                                                                                                                                                                                                                                                                                                                                                                                                                                                                                                                                                                                                                                                                                                                                                                                                                                                                                | Super Matt               | White                           | 93       |
| Voque     | Vinyl Wrannad Door in                                                                                                                                                                                                                                                                                                                                                                                                                                                                                                                                                                                                                                                                                                                                                                                                                                                                                                                                                                                                                                                                                                                                                                                                                                                                                                                                                                                                                                                                                                                                                                                                                                                                                                                                                                                                                                                                                                                                                                                                                                                                                                          | Gloss                    | Alabaster                       | 95       |
| Vogue     | Vinyl Wrapped Door in -                                                                                                                                                                                                                                                                                                                                                                                                                                                                                                                                                                                                                                                                                                                                                                                                                                                                                                                                                                                                                                                                                                                                                                                                                                                                                                                                                                                                                                                                                                                                                                                                                                                                                                                                                                                                                                                                                                                                                                                                                                                                                                        | Gloss                    | Cashmere                        | 96       |
|           |                                                                                                                                                                                                                                                                                                                                                                                                                                                                                                                                                                                                                                                                                                                                                                                                                                                                                                                                                                                                                                                                                                                                                                                                                                                                                                                                                                                                                                                                                                                                                                                                                                                                                                                                                                                                                                                                                                                                                                                                                                                                                                                                | Gloss                    | Dove Grey                       | 97       |
|           |                                                                                                                                                                                                                                                                                                                                                                                                                                                                                                                                                                                                                                                                                                                                                                                                                                                                                                                                                                                                                                                                                                                                                                                                                                                                                                                                                                                                                                                                                                                                                                                                                                                                                                                                                                                                                                                                                                                                                                                                                                                                                                                                | Gloss                    | Dust Grey                       | 98       |
|           |                                                                                                                                                                                                                                                                                                                                                                                                                                                                                                                                                                                                                                                                                                                                                                                                                                                                                                                                                                                                                                                                                                                                                                                                                                                                                                                                                                                                                                                                                                                                                                                                                                                                                                                                                                                                                                                                                                                                                                                                                                                                                                                                | Gloss                    | Indigo                          | 100      |
|           |                                                                                                                                                                                                                                                                                                                                                                                                                                                                                                                                                                                                                                                                                                                                                                                                                                                                                                                                                                                                                                                                                                                                                                                                                                                                                                                                                                                                                                                                                                                                                                                                                                                                                                                                                                                                                                                                                                                                                                                                                                                                                                                                | Gloss                    | White                           | 101      |
|           |                                                                                                                                                                                                                                                                                                                                                                                                                                                                                                                                                                                                                                                                                                                                                                                                                                                                                                                                                                                                                                                                                                                                                                                                                                                                                                                                                                                                                                                                                                                                                                                                                                                                                                                                                                                                                                                                                                                                                                                                                                                                                                                                | Gloss                    | White / Cashmere                | 102      |
|           |                                                                                                                                                                                                                                                                                                                                                                                                                                                                                                                                                                                                                                                                                                                                                                                                                                                                                                                                                                                                                                                                                                                                                                                                                                                                                                                                                                                                                                                                                                                                                                                                                                                                                                                                                                                                                                                                                                                                                                                                                                                                                                                                | 01033                    | Time / Casimiere                | 102      |