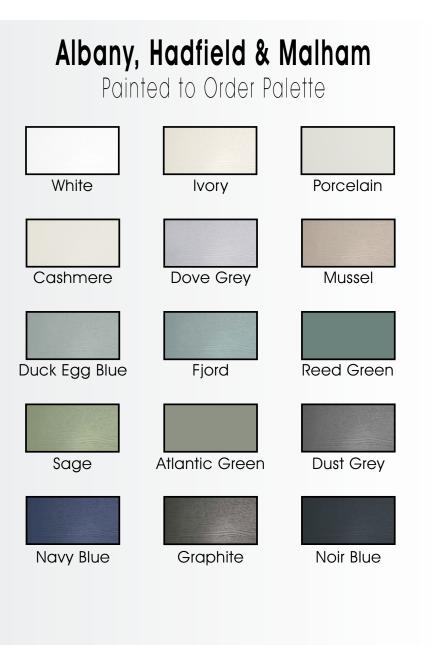

## Albany

The Narrow Solid ash shaker frame in Albany oozes both style and substance. Available from stock in 4 on trend colours or create your own unique kitchen with a choice of another 11 painted to order colours.