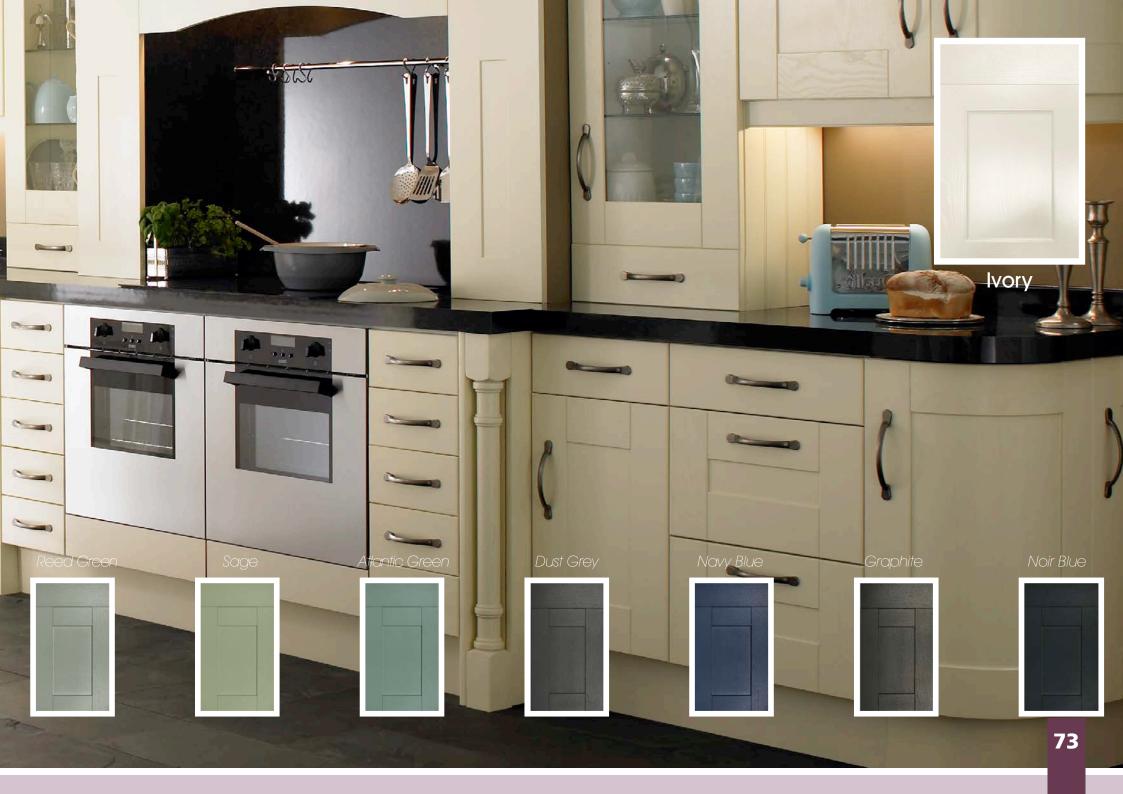

| Range     | Style                                                                                                                                                                                                                                                                                                                                                                                                                                                                                                                                                                                                                                                                                                                                                                                                                                                                                                                                                                                                                                                                                                                                                                                                                                                                                                                                                                                                                                                                                                                                                                                                                                                                                                                                                                                                                                                                                                                                                                                                                                                                                                                          |                          | Colour                          | Page     |
|-----------|--------------------------------------------------------------------------------------------------------------------------------------------------------------------------------------------------------------------------------------------------------------------------------------------------------------------------------------------------------------------------------------------------------------------------------------------------------------------------------------------------------------------------------------------------------------------------------------------------------------------------------------------------------------------------------------------------------------------------------------------------------------------------------------------------------------------------------------------------------------------------------------------------------------------------------------------------------------------------------------------------------------------------------------------------------------------------------------------------------------------------------------------------------------------------------------------------------------------------------------------------------------------------------------------------------------------------------------------------------------------------------------------------------------------------------------------------------------------------------------------------------------------------------------------------------------------------------------------------------------------------------------------------------------------------------------------------------------------------------------------------------------------------------------------------------------------------------------------------------------------------------------------------------------------------------------------------------------------------------------------------------------------------------------------------------------------------------------------------------------------------------|--------------------------|---------------------------------|----------|
| Larissa   | Handleless Lacquered Door in -                                                                                                                                                                                                                                                                                                                                                                                                                                                                                                                                                                                                                                                                                                                                                                                                                                                                                                                                                                                                                                                                                                                                                                                                                                                                                                                                                                                                                                                                                                                                                                                                                                                                                                                                                                                                                                                                                                                                                                                                                                                                                                 | Gloss<br>Gloss           | Alabaster<br>Cashmere           | 59<br>60 |
|           |                                                                                                                                                                                                                                                                                                                                                                                                                                                                                                                                                                                                                                                                                                                                                                                                                                                                                                                                                                                                                                                                                                                                                                                                                                                                                                                                                                                                                                                                                                                                                                                                                                                                                                                                                                                                                                                                                                                                                                                                                                                                                                                                | Gloss                    | Dove Grey                       | 61       |
|           |                                                                                                                                                                                                                                                                                                                                                                                                                                                                                                                                                                                                                                                                                                                                                                                                                                                                                                                                                                                                                                                                                                                                                                                                                                                                                                                                                                                                                                                                                                                                                                                                                                                                                                                                                                                                                                                                                                                                                                                                                                                                                                                                | Gloss                    | Dust Grey                       | 62       |
|           |                                                                                                                                                                                                                                                                                                                                                                                                                                                                                                                                                                                                                                                                                                                                                                                                                                                                                                                                                                                                                                                                                                                                                                                                                                                                                                                                                                                                                                                                                                                                                                                                                                                                                                                                                                                                                                                                                                                                                                                                                                                                                                                                | Gloss                    | Indigo                          | 63       |
|           |                                                                                                                                                                                                                                                                                                                                                                                                                                                                                                                                                                                                                                                                                                                                                                                                                                                                                                                                                                                                                                                                                                                                                                                                                                                                                                                                                                                                                                                                                                                                                                                                                                                                                                                                                                                                                                                                                                                                                                                                                                                                                                                                | Gloss                    | White                           | 64       |
|           |                                                                                                                                                                                                                                                                                                                                                                                                                                                                                                                                                                                                                                                                                                                                                                                                                                                                                                                                                                                                                                                                                                                                                                                                                                                                                                                                                                                                                                                                                                                                                                                                                                                                                                                                                                                                                                                                                                                                                                                                                                                                                                                                | Matt                     | Indigo                          | 65       |
|           |                                                                                                                                                                                                                                                                                                                                                                                                                                                                                                                                                                                                                                                                                                                                                                                                                                                                                                                                                                                                                                                                                                                                                                                                                                                                                                                                                                                                                                                                                                                                                                                                                                                                                                                                                                                                                                                                                                                                                                                                                                                                                                                                | Matt                     | Dove Grey                       | 66       |
|           |                                                                                                                                                                                                                                                                                                                                                                                                                                                                                                                                                                                                                                                                                                                                                                                                                                                                                                                                                                                                                                                                                                                                                                                                                                                                                                                                                                                                                                                                                                                                                                                                                                                                                                                                                                                                                                                                                                                                                                                                                                                                                                                                | Matt                     | Dust Grey                       | 67       |
| Malbam    |                                                                                                                                                                                                                                                                                                                                                                                                                                                                                                                                                                                                                                                                                                                                                                                                                                                                                                                                                                                                                                                                                                                                                                                                                                                                                                                                                                                                                                                                                                                                                                                                                                                                                                                                                                                                                                                                                                                                                                                                                                                                                                                                | Matt                     | White                           | 68       |
| Malham    | Solid Timber Door in -                                                                                                                                                                                                                                                                                                                                                                                                                                                                                                                                                                                                                                                                                                                                                                                                                                                                                                                                                                                                                                                                                                                                                                                                                                                                                                                                                                                                                                                                                                                                                                                                                                                                                                                                                                                                                                                                                                                                                                                                                                                                                                         | Painted                  | Soft Cloud   Mussel             | 71       |
| N W       |                                                                                                                                                                                                                                                                                                                                                                                                                                                                                                                                                                                                                                                                                                                                                                                                                                                                                                                                                                                                                                                                                                                                                                                                                                                                                                                                                                                                                                                                                                                                                                                                                                                                                                                                                                                                                                                                                                                                                                                                                                                                                                                                | Painted                  | Ivory                           | 72<br>74 |
|           |                                                                                                                                                                                                                                                                                                                                                                                                                                                                                                                                                                                                                                                                                                                                                                                                                                                                                                                                                                                                                                                                                                                                                                                                                                                                                                                                                                                                                                                                                                                                                                                                                                                                                                                                                                                                                                                                                                                                                                                                                                                                                                                                | Painted                  | Dove Grey / Midnight            | 74       |
| Odvesov   |                                                                                                                                                                                                                                                                                                                                                                                                                                                                                                                                                                                                                                                                                                                                                                                                                                                                                                                                                                                                                                                                                                                                                                                                                                                                                                                                                                                                                                                                                                                                                                                                                                                                                                                                                                                                                                                                                                                                                                                                                                                                                                                                | Painted                  | Fjord                           | 75<br>77 |
| Odyssey   | Laser Edged Acrylic Door in -                                                                                                                                                                                                                                                                                                                                                                                                                                                                                                                                                                                                                                                                                                                                                                                                                                                                                                                                                                                                                                                                                                                                                                                                                                                                                                                                                                                                                                                                                                                                                                                                                                                                                                                                                                                                                                                                                                                                                                                                                                                                                                  | Gloss                    | Cream                           | 77       |
|           |                                                                                                                                                                                                                                                                                                                                                                                                                                                                                                                                                                                                                                                                                                                                                                                                                                                                                                                                                                                                                                                                                                                                                                                                                                                                                                                                                                                                                                                                                                                                                                                                                                                                                                                                                                                                                                                                                                                                                                                                                                                                                                                                | Gloss<br>Gloss           | Dove Grey<br>White              | 78       |
|           |                                                                                                                                                                                                                                                                                                                                                                                                                                                                                                                                                                                                                                                                                                                                                                                                                                                                                                                                                                                                                                                                                                                                                                                                                                                                                                                                                                                                                                                                                                                                                                                                                                                                                                                                                                                                                                                                                                                                                                                                                                                                                                                                | Matt                     | Osiris Silver                   | 79       |
|           |                                                                                                                                                                                                                                                                                                                                                                                                                                                                                                                                                                                                                                                                                                                                                                                                                                                                                                                                                                                                                                                                                                                                                                                                                                                                                                                                                                                                                                                                                                                                                                                                                                                                                                                                                                                                                                                                                                                                                                                                                                                                                                                                | Matt                     |                                 | 80       |
| Orion     | Handleless Vinyl Wrapped Door in                                                                                                                                                                                                                                                                                                                                                                                                                                                                                                                                                                                                                                                                                                                                                                                                                                                                                                                                                                                                                                                                                                                                                                                                                                                                                                                                                                                                                                                                                                                                                                                                                                                                                                                                                                                                                                                                                                                                                                                                                                                                                               |                          | Fjord / White                   | 81<br>83 |
|           |                                                                                                                                                                                                                                                                                                                                                                                                                                                                                                                                                                                                                                                                                                                                                                                                                                                                                                                                                                                                                                                                                                                                                                                                                                                                                                                                                                                                                                                                                                                                                                                                                                                                                                                                                                                                                                                                                                                                                                                                                                                                                                                                |                          | Light Concrete                  | 84       |
|           |                                                                                                                                                                                                                                                                                                                                                                                                                                                                                                                                                                                                                                                                                                                                                                                                                                                                                                                                                                                                                                                                                                                                                                                                                                                                                                                                                                                                                                                                                                                                                                                                                                                                                                                                                                                                                                                                                                                                                                                                                                                                                                                                | Super Matt<br>Super Matt | Navy Blue / Graphite            | 85       |
| Rivington | Narrow Framed Shaker Door in -                                                                                                                                                                                                                                                                                                                                                                                                                                                                                                                                                                                                                                                                                                                                                                                                                                                                                                                                                                                                                                                                                                                                                                                                                                                                                                                                                                                                                                                                                                                                                                                                                                                                                                                                                                                                                                                                                                                                                                                                                                                                                                 |                          | Navy Blue / Graphite Cashmere   | 87       |
|           |                                                                                                                                                                                                                                                                                                                                                                                                                                                                                                                                                                                                                                                                                                                                                                                                                                                                                                                                                                                                                                                                                                                                                                                                                                                                                                                                                                                                                                                                                                                                                                                                                                                                                                                                                                                                                                                                                                                                                                                                                                                                                                                                |                          |                                 | 88       |
|           |                                                                                                                                                                                                                                                                                                                                                                                                                                                                                                                                                                                                                                                                                                                                                                                                                                                                                                                                                                                                                                                                                                                                                                                                                                                                                                                                                                                                                                                                                                                                                                                                                                                                                                                                                                                                                                                                                                                                                                                                                                                                                                                                | Super Matt<br>Super Matt | Dove Grey Dust Grey             | 89       |
|           | The second secon |                          | Graphite                        | 90       |
|           |                                                                                                                                                                                                                                                                                                                                                                                                                                                                                                                                                                                                                                                                                                                                                                                                                                                                                                                                                                                                                                                                                                                                                                                                                                                                                                                                                                                                                                                                                                                                                                                                                                                                                                                                                                                                                                                                                                                                                                                                                                                                                                                                | Super Matt               |                                 | 91       |
|           |                                                                                                                                                                                                                                                                                                                                                                                                                                                                                                                                                                                                                                                                                                                                                                                                                                                                                                                                                                                                                                                                                                                                                                                                                                                                                                                                                                                                                                                                                                                                                                                                                                                                                                                                                                                                                                                                                                                                                                                                                                                                                                                                | Super Matt<br>Super Matt | Graphite / Dove Grey Stone Grey | 92       |
|           |                                                                                                                                                                                                                                                                                                                                                                                                                                                                                                                                                                                                                                                                                                                                                                                                                                                                                                                                                                                                                                                                                                                                                                                                                                                                                                                                                                                                                                                                                                                                                                                                                                                                                                                                                                                                                                                                                                                                                                                                                                                                                                                                | Super Matt               | White                           | 93       |
| Voque     | Vinyl Wrannad Door in                                                                                                                                                                                                                                                                                                                                                                                                                                                                                                                                                                                                                                                                                                                                                                                                                                                                                                                                                                                                                                                                                                                                                                                                                                                                                                                                                                                                                                                                                                                                                                                                                                                                                                                                                                                                                                                                                                                                                                                                                                                                                                          | Gloss                    | Alabaster                       | 95       |
| Vogue     | Vinyl Wrapped Door in -                                                                                                                                                                                                                                                                                                                                                                                                                                                                                                                                                                                                                                                                                                                                                                                                                                                                                                                                                                                                                                                                                                                                                                                                                                                                                                                                                                                                                                                                                                                                                                                                                                                                                                                                                                                                                                                                                                                                                                                                                                                                                                        | Gloss                    | Cashmere                        | 96       |
|           |                                                                                                                                                                                                                                                                                                                                                                                                                                                                                                                                                                                                                                                                                                                                                                                                                                                                                                                                                                                                                                                                                                                                                                                                                                                                                                                                                                                                                                                                                                                                                                                                                                                                                                                                                                                                                                                                                                                                                                                                                                                                                                                                | Gloss                    | Dove Grey                       | 97       |
|           |                                                                                                                                                                                                                                                                                                                                                                                                                                                                                                                                                                                                                                                                                                                                                                                                                                                                                                                                                                                                                                                                                                                                                                                                                                                                                                                                                                                                                                                                                                                                                                                                                                                                                                                                                                                                                                                                                                                                                                                                                                                                                                                                | Gloss                    | Dust Grey                       | 98       |
|           |                                                                                                                                                                                                                                                                                                                                                                                                                                                                                                                                                                                                                                                                                                                                                                                                                                                                                                                                                                                                                                                                                                                                                                                                                                                                                                                                                                                                                                                                                                                                                                                                                                                                                                                                                                                                                                                                                                                                                                                                                                                                                                                                | Gloss                    | Indigo                          | 100      |
|           |                                                                                                                                                                                                                                                                                                                                                                                                                                                                                                                                                                                                                                                                                                                                                                                                                                                                                                                                                                                                                                                                                                                                                                                                                                                                                                                                                                                                                                                                                                                                                                                                                                                                                                                                                                                                                                                                                                                                                                                                                                                                                                                                | Gloss                    | White                           | 101      |
|           |                                                                                                                                                                                                                                                                                                                                                                                                                                                                                                                                                                                                                                                                                                                                                                                                                                                                                                                                                                                                                                                                                                                                                                                                                                                                                                                                                                                                                                                                                                                                                                                                                                                                                                                                                                                                                                                                                                                                                                                                                                                                                                                                | Gloss                    | White / Cashmere                | 102      |
|           |                                                                                                                                                                                                                                                                                                                                                                                                                                                                                                                                                                                                                                                                                                                                                                                                                                                                                                                                                                                                                                                                                                                                                                                                                                                                                                                                                                                                                                                                                                                                                                                                                                                                                                                                                                                                                                                                                                                                                                                                                                                                                                                                | 01033                    | Time / Casimiere                | 102      |