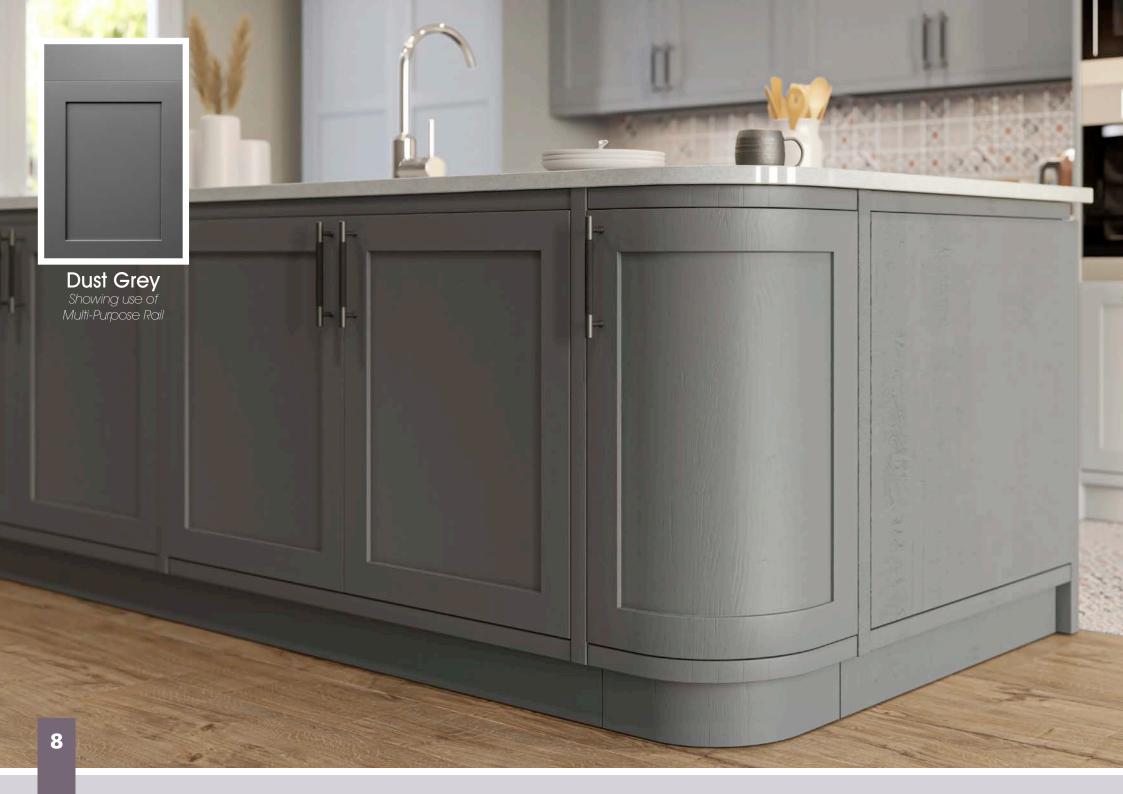

found on our Colour Options page 110.

The colours reproduced within this brochure are as close as the reproduction process allow. Due to our policy of continuous product development, we reserve the right to alter any specifications without prior notice. Products can be introduced and discontinued at any time, it is recommended to check availability from supplier before ordering.

Cover image: **Albany** - Painted from Stock in Porcelain & Dust Grey.

<sup>\*</sup>Some limitations in gloss

## Albany

The Narrow Solid ash shaker frame in Albany oozes both style and substance. Available from stock in 4 on trend colours or create your own unique kitchen with a choice of another 11 painted to order colours.

## Designers tip:

Use the multi-purpose rail to create that in-frame look.

















## Auro

A Simple Slab door finished in a tactile Super Matt finish sets up Aura as a firm favourite for lovers of modern design. Available in a range of Super Matt colours which are strong enough to work on their own or as a contrasting design for true individuality.

## Designers tip:

Accessorise with classic or rustic fittings and strongly grained timber worktops for a perfect contrast.

S **Super Matt** White Mussel Dove Grey Navy Blue Graphite 12 All colours are as close as the reproduction process allows.















## Avondale

A classic tongue and groove style mid panel affords Avondale a classic cottage style featured in an ever popular ivory finish. Adding curved doors further enhances the charm of this kitchen design.

## Designers tip:

Add oak block worktops and m