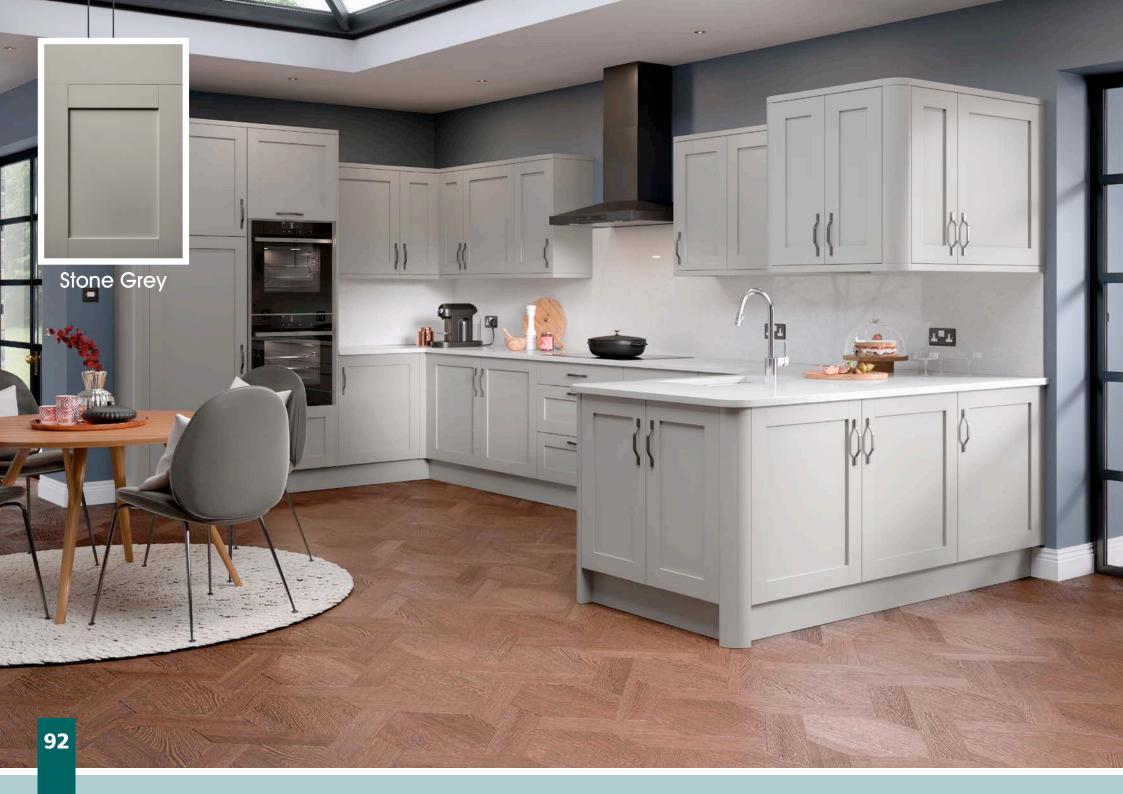

| Range     | Style                                                                                                                                                                                                                                                                                                                                                                                                                                                                                                                                                                                                                                                                                                                                                                                                                                                                                                                                                                                                                                                                                                                                                                                                                                                                                                                                                                                                                                                                                                                                                                                                                                                                                                                                                                                                                                                                                                                                                                                                                                                                                                                          |                          | Colour                          | Page     |
|-----------|--------------------------------------------------------------------------------------------------------------------------------------------------------------------------------------------------------------------------------------------------------------------------------------------------------------------------------------------------------------------------------------------------------------------------------------------------------------------------------------------------------------------------------------------------------------------------------------------------------------------------------------------------------------------------------------------------------------------------------------------------------------------------------------------------------------------------------------------------------------------------------------------------------------------------------------------------------------------------------------------------------------------------------------------------------------------------------------------------------------------------------------------------------------------------------------------------------------------------------------------------------------------------------------------------------------------------------------------------------------------------------------------------------------------------------------------------------------------------------------------------------------------------------------------------------------------------------------------------------------------------------------------------------------------------------------------------------------------------------------------------------------------------------------------------------------------------------------------------------------------------------------------------------------------------------------------------------------------------------------------------------------------------------------------------------------------------------------------------------------------------------|--------------------------|---------------------------------|----------|
| Larissa   | Handleless Lacquered Door in -                                                                                                                                                                                                                                                                                                                                                                                                                                                                                                                                                                                                                                                                                                                                                                                                                                                                                                                                                                                                                                                                                                                                                                                                                                                                                                                                                                                                                                                                                                                                                                                                                                                                                                                                                                                                                                                                                                                                                                                                                                                                                                 | Gloss<br>Gloss           | Alabaster<br>Cashmere           | 59<br>60 |
|           |                                                                                                                                                                                                                                                                                                                                                                                                                                                                                                                                                                                                                                                                                                                                                                                                                                                                                                                                                                                                                                                                                                                                                                                                                                                                                                                                                                                                                                                                                                                                                                                                                                                                                                                                                                                                                                                                                                                                                                                                                                                                                                                                | Gloss                    | Dove Grey                       | 61       |
|           |                                                                                                                                                                                                                                                                                                                                                                                                                                                                                                                                                                                                                                                                                                                                                                                                                                                                                                                                                                                                                                                                                                                                                                                                                                                                                                                                                                                                                                                                                                                                                                                                                                                                                                                                                                                                                                                                                                                                                                                                                                                                                                                                | Gloss                    | Dust Grey                       | 62       |
|           |                                                                                                                                                                                                                                                                                                                                                                                                                                                                                                                                                                                                                                                                                                                                                                                                                                                                                                                                                                                                                                                                                                                                                                                                                                                                                                                                                                                                                                                                                                                                                                                                                                                                                                                                                                                                                                                                                                                                                                                                                                                                                                                                | Gloss                    | Indigo                          | 63       |
|           |                                                                                                                                                                                                                                                                                                                                                                                                                                                                                                                                                                                                                                                                                                                                                                                                                                                                                                                                                                                                                                                                                                                                                                                                                                                                                                                                                                                                                                                                                                                                                                                                                                                                                                                                                                                                                                                                                                                                                                                                                                                                                                                                | Gloss                    | White                           | 64       |
|           |                                                                                                                                                                                                                                                                                                                                                                                                                                                                                                                                                                                                                                                                                                                                                                                                                                                                                                                                                                                                                                                                                                                                                                                                                                                                                                                                                                                                                                                                                                                                                                                                                                                                                                                                                                                                                                                                                                                                                                                                                                                                                                                                | Matt                     | Indigo                          | 65       |
|           |                                                                                                                                                                                                                                                                                                                                                                                                                                                                                                                                                                                                                                                                                                                                                                                                                                                                                                                                                                                                                                                                                                                                                                                                                                                                                                                                                                                                                                                                                                                                                                                                                                                                                                                                                                                                                                                                                                                                                                                                                                                                                                                                | Matt                     | Dove Grey                       | 66       |
|           |                                                                                                                                                                                                                                                                                                                                                                                                                                                                                                                                                                                                                                                                                                                                                                                                                                                                                                                                                                                                                                                                                                                                                                                                                                                                                                                                                                                                                                                                                                                                                                                                                                                                                                                                                                                                                                                                                                                                                                                                                                                                                                                                | Matt                     | Dust Grey                       | 67       |
| Malbam    |                                                                                                                                                                                                                                                                                                                                                                                                                                                                                                                                                                                                                                                                                                                                                                                                                                                                                                                                                                                                                                                                                                                                                                                                                                                                                                                                                                                                                                                                                                                                                                                                                                                                                                                                                                                                                                                                                                                                                                                                                                                                                                                                | Matt                     | White                           | 68       |
| Malham    | Solid Timber Door in -                                                                                                                                                                                                                                                                                                                                                                                                                                                                                                                                                                                                                                                                                                                                                                                                                                                                                                                                                                                                                                                                                                                                                                                                                                                                                                                                                                                                                                                                                                                                                                                                                                                                                                                                                                                                                                                                                                                                                                                                                                                                                                         | Painted                  | Soft Cloud   Mussel             | 71       |
| N W       |                                                                                                                                                                                                                                                                                                                                                                                                                                                                                                                                                                                                                                                                                                                                                                                                                                                                                                                                                                                                                                                                                                                                                                                                                                                                                                                                                                                                                                                                                                                                                                                                                                                                                                                                                                                                                                                                                                                                                                                                                                                                                                                                | Painted                  | Ivory                           | 72<br>74 |
|           |                                                                                                                                                                                                                                                                                                                                                                                                                                                                                                                                                                                                                                                                                                                                                                                                                                                                                                                                                                                                                                                                                                                                                                                                                                                                                                                                                                                                                                                                                                                                                                                                                                                                                                                                                                                                                                                                                                                                                                                                                                                                                                                                | Painted                  | Dove Grey / Midnight            | 74       |
| Odvesov   |                                                                                                                                                                                                                                                                                                                                                                                                                                                                                                                                                                                                                                                                                                                                                                                                                                                                                                                                                                                                                                                                                                                                                                                                                                                                                                                                                                                                                                                                                                                                                                                                                                                                                                                                                                                                                                                                                                                                                                                                                                                                                                                                | Painted                  | Fjord                           | 75<br>77 |
| Odyssey   | Laser Edged Acrylic Door in -                                                                                                                                                                                                                                                                                                                                                                                                                                                                                                                                                                                                                                                                                                                                                                                                                                                                                                                                                                                                                                                                                                                                                                                                                                                                                                                                                                                                                                                                                                                                                                                                                                                                                                                                                                                                                                                                                                                                                                                                                                                                                                  | Gloss                    | Cream                           | 77       |
|           |                                                                                                                                                                                                                                                                                                                                                                                                                                                                                                                                                                                                                                                                                                                                                                                                                                                                                                                                                                                                                                                                                                                                                                                                                                                                                                                                                                                                                                                                                                                                                                                                                                                                                                                                                                                                                                                                                                                                                                                                                                                                                                                                | Gloss<br>Gloss           | Dove Grey<br>White              | 78       |
|           |                                                                                                                                                                                                                                                                                                                                                                                                                                                                                                                                                                                                                                                                                                                                                                                                                                                                                                                                                                                                                                                                                                                                                                                                                                                                                                                                                                                                                                                                                                                                                                                                                                                                                                                                                                                                                                                                                                                                                                                                                                                                                                                                | Matt                     | Osiris Silver                   | 79       |
|           |                                                                                                                                                                                                                                                                                                                                                                                                                                                                                                                                                                                                                                                                                                                                                                                                                                                                                                                                                                                                                                                                                                                                                                                                                                                                                                                                                                                                                                                                                                                                                                                                                                                                                                                                                                                                                                                                                                                                                                                                                                                                                                                                | Matt                     |                                 | 80       |
| Orion     | Handleless Vinyl Wrapped Door in                                                                                                                                                                                                                                                                                                                                                                                                                                                                                                                                                                                                                                                                                                                                                                                                                                                                                                                                                                                                                                                                                                                                                                                                                                                                                                                                                                                                                                                                                                                                                                                                                                                                                                                                                                                                                                                                                                                                                                                                                                                                                               |                          | Fjord / White                   | 81<br>83 |
|           |                                                                                                                                                                                                                                                                                                                                                                                                                                                                                                                                                                                                                                                                                                                                                                                                                                                                                                                                                                                                                                                                                                                                                                                                                                                                                                                                                                                                                                                                                                                                                                                                                                                                                                                                                                                                                                                                                                                                                                                                                                                                                                                                |                          | Light Concrete                  | 84       |
|           |                                                                                                                                                                                                                                                                                                                                                                                                                                                                                                                                                                                                                                                                                                                                                                                                                                                                                                                                                                                                                                                                                                                                                                                                                                                                                                                                                                                                                                                                                                                                                                                                                                                                                                                                                                                                                                                                                                                                                                                                                                                                                                                                | Super Matt<br>Super Matt | Navy Blue / Graphite            | 85       |
| Rivington | Narrow Framed Shaker Door in -                                                                                                                                                                                                                                                                                                                                                                                                                                                                                                                                                                                                                                                                                                                                                                                                                                                                                                                                                                                                                                                                                                                                                                                                                                                                                                                                                                                                                                                                                                                                                                                                                                                                                                                                                                                                                                                                                                                                                                                                                                                                                                 |                          | Navy Blue / Graphite Cashmere   | 87       |
|           |                                                                                                                                                                                                                                                                                                                                                                                                                                                                                                                                                                                                                                                                                                                                                                                                                                                                                                                                                                                                                                                                                                                                                                                                                                                                                                                                                                                                                                                                                                                                                                                                                                                                                                                                                                                                                                                                                                                                                                                                                                                                                                                                |                          |                                 | 88       |
|           |                                                                                                                                                                                                                                                                                                                                                                                                                                                                                                                                                                                                                                                                                                                                                                                                                                                                                                                                                                                                                                                                                                                                                                                                                                                                                                                                                                                                                                                                                                                                                                                                                                                                                                                                                                                                                                                                                                                                                                                                                                                                                                                                | Super Matt<br>Super Matt | Dove Grey Dust Grey             | 89       |
|           | The second secon |                          | Graphite                        | 90       |
|           |                                                                                                                                                                                                                                                                                                                                                                                                                                                                                                                                                                                                                                                                                                                                                                                                                                                                                                                                                                                                                                                                                                                                                                                                                                                                                                                                                                                                                                                                                                                                                                                                                                                                                                                                                                                                                                                                                                                                                                                                                                                                                                                                | Super Matt               |                                 | 91       |
|           |                                                                                                                                                                                                                                                                                                                                                                                                                                                                                                                                                                                                                                                                                                                                                                                                                                                                                                                                                                                                                                                                                                                                                                                                                                                                                                                                                                                                                                                                                                                                                                                                                                                                                                                                                                                                                                                                                                                                                                                                                                                                                                                                | Super Matt<br>Super Matt | Graphite / Dove Grey Stone Grey | 92       |
|           |                                                                                                                                                                                                                                                                                                                                                                                                                                                                                                                                                                                                                                                                                                                                                                                                                                                                                                                                                                                                                                                                                                                                                                                                                                                                                                                                                                                                                                                                                                                                                                                                                                                                                                                                                                                                                                                                                                                                                                                                                                                                                                                                | Super Matt               | White                           | 93       |
| Voque     | Vinyl Wrannad Door in                                                                                                                                                                                                                                                                                                                                                                                                                                                                                                                                                                                                                                                                                                                                                                                                                                                                                                                                                                                                                                                                                                                                                                                                                                                                                                                                                                                                                                                                                                                                                                                                                                                                                                                                                                                                                                                                                                                                                                                                                                                                                                          | Gloss                    | Alabaster                       | 95       |
| Vogue     | Vinyl Wrapped Door in -                                                                                                                                                                                                                                                                                                                                                                                                                                                                                                                                                                                                                                                                                                                                                                                                                                                                                                                                                                                                                                                                                                                                                                                                                                                                                                                                                                                                                                                                                                                                                                                                                                                                                                                                                                                                                                                                                                                                                                                                                                                                                                        | Gloss                    | Cashmere                        | 96       |
|           |                                                                                                                                                                                                                                                                                                                                                                                                                                                                                                                                                                                                                                                                                                                                                                                                                                                                                                                                                                                                                                                                                                                                                                                                                                                                                                                                                                                                                                                                                                                                                                                                                                                                                                                                                                                                                                                                                                                                                                                                                                                                                                                                | Gloss                    | Dove Grey                       | 97       |
|           |                                                                                                                                                                                                                                                                                                                                                                                                                                                                                                                                                                                                                                                                                                                                                                                                                                                                                                                                                                                                                                                                                                                                                                                                                                                                                                                                                                                                                                                                                                                                                                                                                                                                                                                                                                                                                                                                                                                                                                                                                                                                                                                                | Gloss                    | Dust Grey                       | 98       |
|           |                                                                                                                                                                                                                                                                                                                                                                                                                                                                                                                                                                                                                                                                                                                                                                                                                                                                                                                                                                                                                                                                                                                                                                                                                                                                                                                                                                                                                                                                                                                                                                                                                                                                                                                                                                                                                                                                                                                                                                                                                                                                                                                                | Gloss                    | Indigo                          | 100      |
|           |                                                                                                                                                                                                                                                                                                                                                                                                                                                                                                                                                                                                                                                                                                                                                                                                                                                                                                                                                                                                                                                                                                                                                                                                                                                                                                                                                                                                                                                                                                                                                                                                                                                                                                                                                                                                                                                                                                                                                                                                                                                                                                                                | Gloss                    | White                           | 101      |
|           |                                                                                                                                                                                                                                                                                                                                                                                                                                                                                                                                                                                                                                                                                                                                                                                                                                                                                                                                                                                                                                                                                                                                                                                                                                                                                                                                                                                                                                                                                                                                                                                                                                                                                                                                                                                                                                                                                                                                                                                                                                                                                                                                | Gloss                    | White / Cashmere                | 102      |
|           |                                                                                                                                                                                                                                                                                                                                                                                                                                                                                                                                                                                                                                                                                                                                                                                                                                                                                                                                                                                                                                                                                                                                                                                                                                                                                                                                                                                                                                                                                                                                                                                                                                                                                                                                                                                                                                                                                                                                                                                                                                                                                                                                | 01033                    | Time / Casimiere                | 102      |