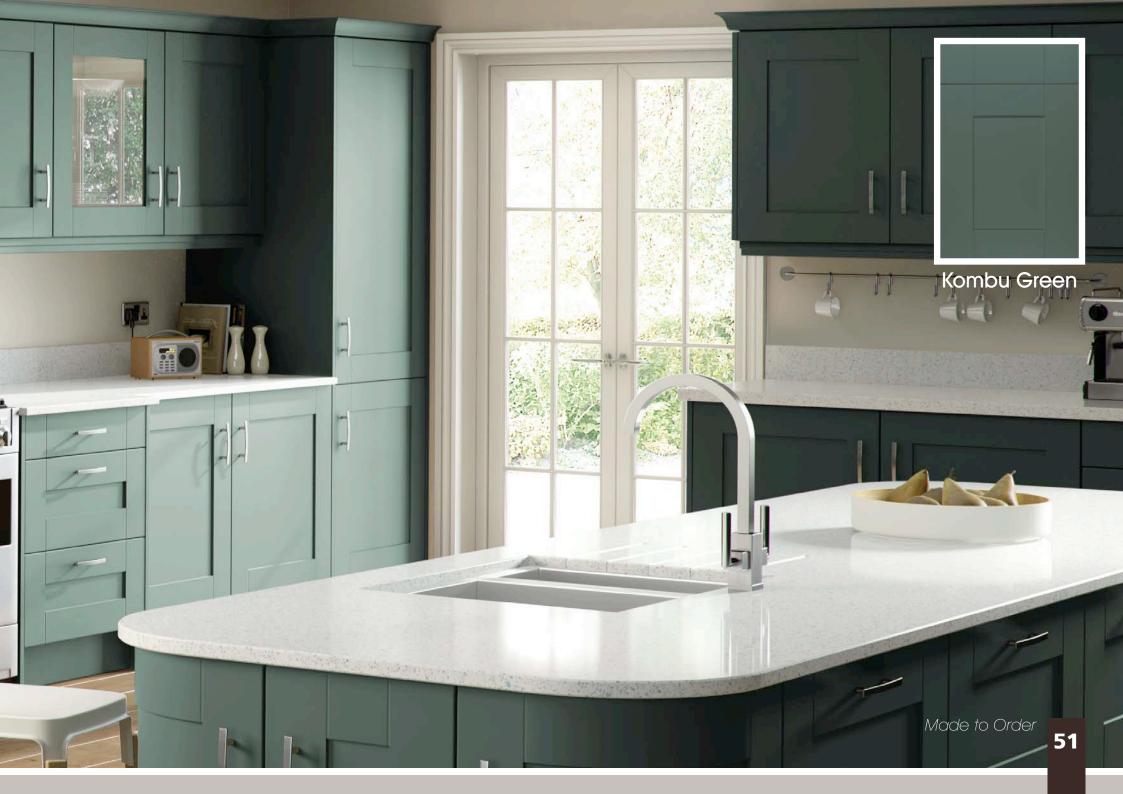

All colours are as close as the

reproduction process allows.

Range **Style** Colour **Page** Albany Solid Timber Door Painted from Stock in -Porcelain **Dove Grey Dust Grey Dust Grey** (Multi-Purpose Rail) 8 Navy Blue 9 Dove / Dust Grey 10 Aura 13 Vinyl Wrapped Door in -Super Matt **Dove Grey** Super Matt **Dusty Pink** 14 16 Super Matt Mussel Navy Blue 17 Super Matt Super Matt White 18 Light / Dark Concrete 19 Super Matt Avondale 21 Traditional Wrapped Door in -Matt Ivory Berkeley 23 Shaker Vinyl Wrapped Door in -**Dove Grey** Super Matt 24 White / Dove Grey Super Matt Boston 27 Shaker Vinyl Wrapped Door in -Cashmere Super Matt **Dove Grey** 28 Super Matt 29 Super Matt **Fjord** 30 Super Matt Graphite 31 Super Matt Mussel Navy Blue 32 Super Matt Super Matt White 33 Reed Green 34 Super Matt Buckingham 37 Five-piece Shaker PVC Door in -Ash Embossed Cashmere 38 Ash Embossed Fir Green 39 Ash Embossed **Dove Grey** 40 Ash Embossed **Graphite** Indigo 41 Ash Embossed 42 Ash Embossed Ivory 43 Ash Embossed Mussel **Navy Blue** 44 Ash Embossed Ash Embossed **Stone Grey** 45 46 Ash Embossed White 47 Smooth Lissa Oak Gresham Shaker Vinyl Wrapped Door in -49 Matt Ivory Super Matt Kombu Green 50 Hadfield Solid Timber Door in -**Painted** Ivory / Duck Egg Blue 53 **55 Painted Dove Grey** Jura 57 Integrated Handle System for Aura, Lumi & Odyssey **Dove Grey Gloss (Odyssey)** 