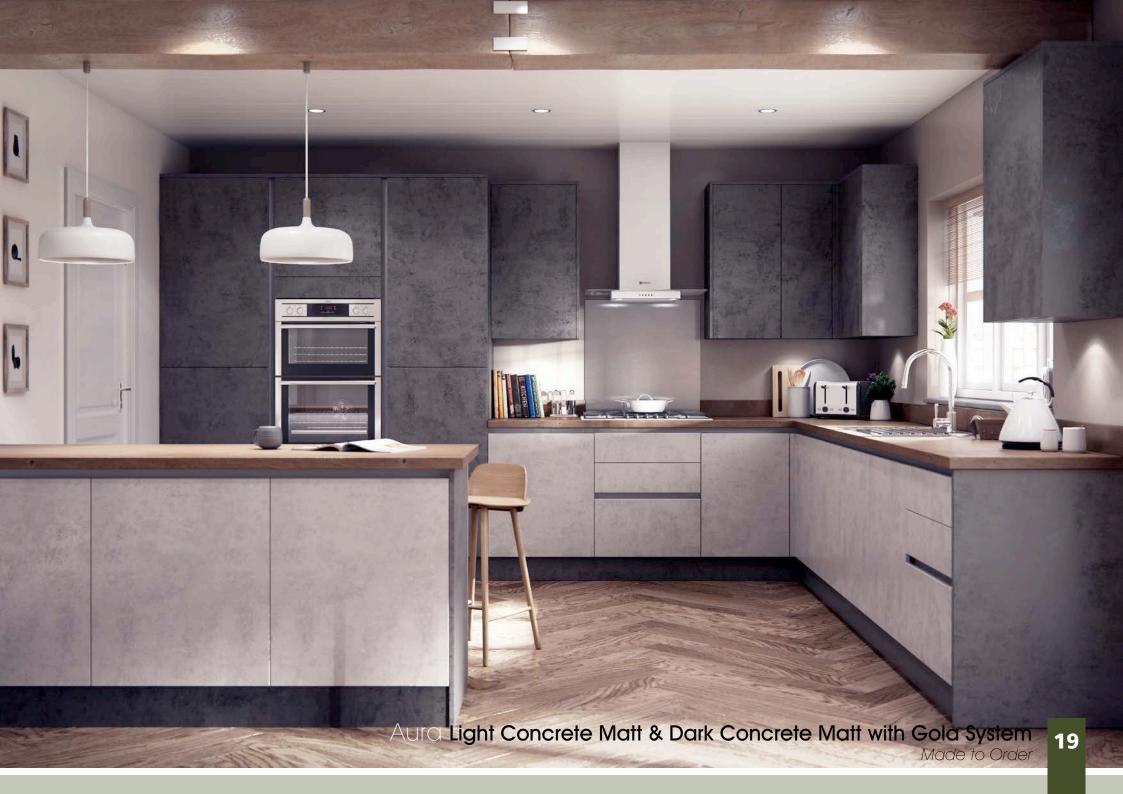

## Auro

A Simple Slab door finished in a tactile Super Matt finish sets up Aura as a firm favourite for lovers of modern design. Available in a range of Super Matt colours which are strong enough to work on their own or as a contrasting design for true individuality.