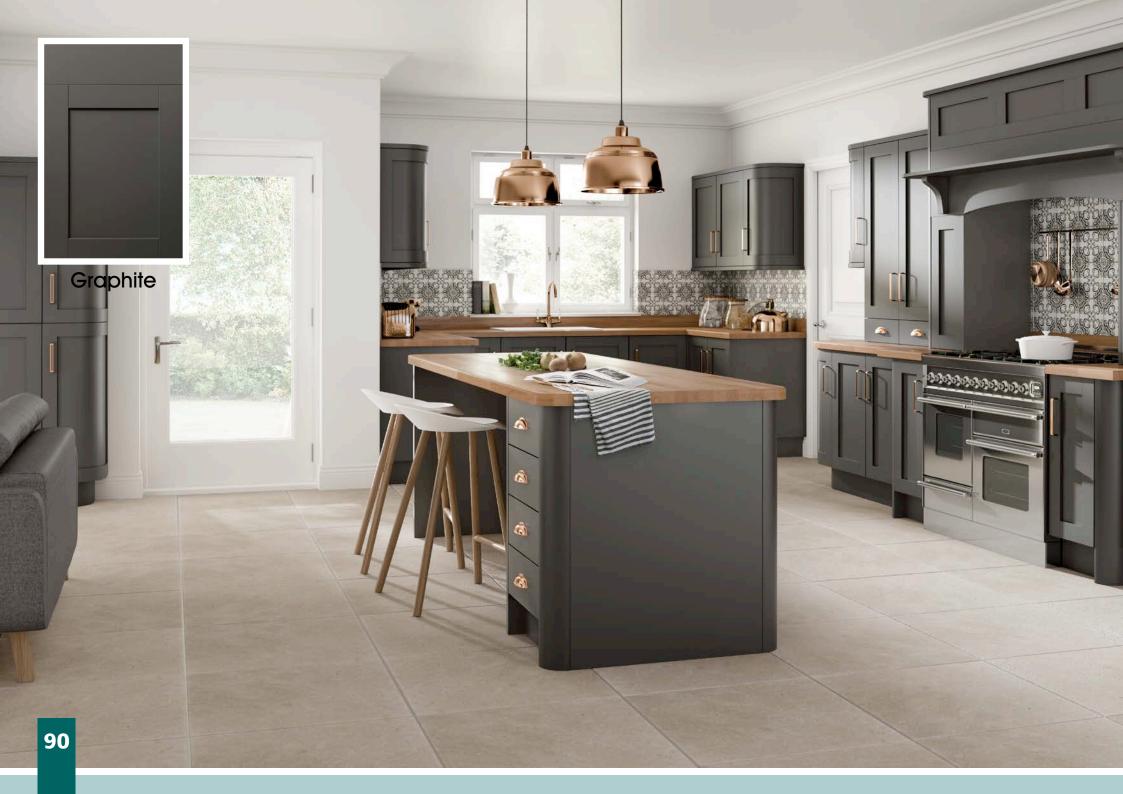

| Range     | Style                                                                                                                                                                                                                                                                                                                                                                                                                                                                                                                                                                                                                                                                                                                                                                                                                                                                                                                                                                                                                                                                                                                                                                                                                                                                                                                                                                                                                                                                                                                                                                                                                                                                                                                                                                                                                                                                                                                                                                                                                                                                                                                          |                          | Colour                          | Page     |
|-----------|--------------------------------------------------------------------------------------------------------------------------------------------------------------------------------------------------------------------------------------------------------------------------------------------------------------------------------------------------------------------------------------------------------------------------------------------------------------------------------------------------------------------------------------------------------------------------------------------------------------------------------------------------------------------------------------------------------------------------------------------------------------------------------------------------------------------------------------------------------------------------------------------------------------------------------------------------------------------------------------------------------------------------------------------------------------------------------------------------------------------------------------------------------------------------------------------------------------------------------------------------------------------------------------------------------------------------------------------------------------------------------------------------------------------------------------------------------------------------------------------------------------------------------------------------------------------------------------------------------------------------------------------------------------------------------------------------------------------------------------------------------------------------------------------------------------------------------------------------------------------------------------------------------------------------------------------------------------------------------------------------------------------------------------------------------------------------------------------------------------------------------|--------------------------|---------------------------------|----------|
| Larissa   | Handleless Lacquered Door in -                                                                                                                                                                                                                                                                                                                                                                                                                                                                                                                                                                                                                                                                                                                                                                                                                                                                                                                                                                                                                                                                                                                                                                                                                                                                                                                                                                                                                                                                                                                                                                                                                                                                                                                                                                                                                                                                                                                                                                                                                                                                                                 | Gloss<br>Gloss           | Alabaster<br>Cashmere           | 59<br>60 |
|           |                                                                                                                                                                                                                                                                                                                                                                                                                                                                                                                                                                                                                                                                                                                                                                                                                                                                                                                                                                                                                                                                                                                                                                                                                                                                                                                                                                                                                                                                                                                                                                                                                                                                                                                                                                                                                                                                                                                                                                                                                                                                                                                                | Gloss                    | Dove Grey                       | 61       |
|           |                                                                                                                                                                                                                                                                                                                                                                                                                                                                                                                                                                                                                                                                                                                                                                                                                                                                                                                                                                                                                                                                                                                                                                                                                                                                                                                                                                                                                                                                                                                                                                                                                                                                                                                                                                                                                                                                                                                                                                                                                                                                                                                                | Gloss                    | Dust Grey                       | 62       |
|           |                                                                                                                                                                                                                                                                                                                                                                                                                                                                                                                                                                                                                                                                                                                                                                                                                                                                                                                                                                                                                                                                                                                                                                                                                                                                                                                                                                                                                                                                                                                                                                                                                                                                                                                                                                                                                                                                                                                                                                                                                                                                                                                                | Gloss                    | Indigo                          | 63       |
|           |                                                                                                                                                                                                                                                                                                                                                                                                                                                                                                                                                                                                                                                                                                                                                                                                                                                                                                                                                                                                                                                                                                                                                                                                                                                                                                                                                                                                                                                                                                                                                                                                                                                                                                                                                                                                                                                                                                                                                                                                                                                                                                                                | Gloss                    | White                           | 64       |
|           |                                                                                                                                                                                                                                                                                                                                                                                                                                                                                                                                                                                                                                                                                                                                                                                                                                                                                                                                                                                                                                                                                                                                                                                                                                                                                                                                                                                                                                                                                                                                                                                                                                                                                                                                                                                                                                                                                                                                                                                                                                                                                                                                | Matt                     | Indigo                          | 65       |
|           |                                                                                                                                                                                                                                                                                                                                                                                                                                                                                                                                                                                                                                                                                                                                                                                                                                                                                                                                                                                                                                                                                                                                                                                                                                                                                                                                                                                                                                                                                                                                                                                                                                                                                                                                                                                                                                                                                                                                                                                                                                                                                                                                | Matt                     | Dove Grey                       | 66       |
|           |                                                                                                                                                                                                                                                                                                                                                                                                                                                                                                                                                                                                                                                                                                                                                                                                                                                                                                                                                                                                                                                                                                                                                                                                                                                                                                                                                                                                                                                                                                                                                                                                                                                                                                                                                                                                                                                                                                                                                                                                                                                                                                                                | Matt                     | Dust Grey                       | 67       |
| Malbam    |                                                                                                                                                                                                                                                                                                                                                                                                                                                                                                                                                                                                                                                                                                                                                                                                                                                                                                                                                                                                                                                                                                                                                                                                                                                                                                                                                                                                                                                                                                                                                                                                                                                                                                                                                                                                                                                                                                                                                                                                                                                                                                                                | Matt                     | White                           | 68       |
| Malham    | Solid Timber Door in -                                                                                                                                                                                                                                                                                                                                                                                                                                                                                                                                                                                                                                                                                                                                                                                                                                                                                                                                                                                                                                                                                                                                                                                                                                                                                                                                                                                                                                                                                                                                                                                                                                                                                                                                                                                                                                                                                                                                                                                                                                                                                                         | Painted                  | Soft Cloud   Mussel             | 71       |
| N W       |                                                                                                                                                                                                                                                                                                                                                                                                                                                                                                                                                                                                                                                                                                                                                                                                                                                                                                                                                                                                                                                                                                                                                                                                                                                                                                                                                                                                                                                                                                                                                                                                                                                                                                                                                                                                                                                                                                                                                                                                                                                                                                                                | Painted                  | Ivory                           | 72<br>74 |
|           |                                                                                                                                                                                                                                                                                                                                                                                                                                                                                                                                                                                                                                                                                                                                                                                                                                                                                                                                                                                                                                                                                                                                                                                                                                                                                                                                                                                                                                                                                                                                                                                                                                                                                                                                                                                                                                                                                                                                                                                                                                                                                                                                | Painted                  | Dove Grey / Midnight            | 74       |
| Odvesov   |                                                                                                                                                                                                                                                                                                                                                                                                                                                                                                                                                                                                                                                                                                                                                                                                                                                                                                                                                                                                                                                                                                                                                                                                                                                                                                                                                                                                                                                                                                                                                                                                                                                                                                                                                                                                                                                                                                                                                                                                                                                                                                                                | Painted                  | Fjord                           | 75<br>77 |
| Odyssey   | Laser Edged Acrylic Door in -                                                                                                                                                                                                                                                                                                                                                                                                                                                                                                                                                                                                                                                                                                                                                                                                                                                                                                                                                                                                                                                                                                                                                                                                                                                                                                                                                                                                                                                                                                                                                                                                                                                                                                                                                                                                                                                                                                                                                                                                                                                                                                  | Gloss                    | Cream                           | 77       |
|           |                                                                                                                                                                                                                                                                                                                                                                                                                                                                                                                                                                                                                                                                                                                                                                                                                                                                                                                                                                                                                                                                                                                                                                                                                                                                                                                                                                                                                                                                                                                                                                                                                                                                                                                                                                                                                                                                                                                                                                                                                                                                                                                                | Gloss<br>Gloss           | Dove Grey<br>White              | 78       |
|           |                                                                                                                                                                                                                                                                                                                                                                                                                                                                                                                                                                                                                                                                                                                                                                                                                                                                                                                                                                                                                                                                                                                                                                                                                                                                                                                                                                                                                                                                                                                                                                                                                                                                                                                                                                                                                                                                                                                                                                                                                                                                                                                                | Matt                     | Osiris Silver                   | 79       |
|           |                                                                                                                                                                                                                                                                                                                                                                                                                                                                                                                                                                                                                                                                                                                                                                                                                                                                                                                                                                                                                                                                                                                                                                                                                                                                                                                                                                                                                                                                                                                                                                                                                                                                                                                                                                                                                                                                                                                                                                                                                                                                                                                                | Matt                     |                                 | 80       |
| Orion     | Handleless Vinyl Wrapped Door in                                                                                                                                                                                                                                                                                                                                                                                                                                                                                                                                                                                                                                                                                                                                                                                                                                                                                                                                                                                                                                                                                                                                                                                                                                                                                                                                                                                                                                                                                                                                                                                                                                                                                                                                                                                                                                                                                                                                                                                                                                                                                               |                          | Fjord / White                   | 81<br>83 |
|           |                                                                                                                                                                                                                                                                                                                                                                                                                                                                                                                                                                                                                                                                                                                                                                                                                                                                                                                                                                                                                                                                                                                                                                                                                                                                                                                                                                                                                                                                                                                                                                                                                                                                                                                                                                                                                                                                                                                                                                                                                                                                                                                                |                          | Light Concrete                  | 84       |
|           |                                                                                                                                                                                                                                                                                                                                                                                                                                                                                                                                                                                                                                                                                                                                                                                                                                                                                                                                                                                                                                                                                                                                                                                                                                                                                                                                                                                                                                                                                                                                                                                                                                                                                                                                                                                                                                                                                                                                                                                                                                                                                                                                | Super Matt<br>Super Matt | Navy Blue / Graphite            | 85       |
| Rivington | Narrow Framed Shaker Door in -                                                                                                                                                                                                                                                                                                                                                                                                                                                                                                                                                                                                                                                                                                                                                                                                                                                                                                                                                                                                                                                                                                                                                                                                                                                                                                                                                                                                                                                                                                                                                                                                                                                                                                                                                                                                                                                                                                                                                                                                                                                                                                 |                          | Navy Blue / Graphite Cashmere   | 87       |
|           |                                                                                                                                                                                                                                                                                                                                                                                                                                                                                                                                                                                                                                                                                                                                                                                                                                                                                                                                                                                                                                                                                                                                                                                                                                                                                                                                                                                                                                                                                                                                                                                                                                                                                                                                                                                                                                                                                                                                                                                                                                                                                                                                |                          |                                 | 88       |
|           |                                                                                                                                                                                                                                                                                                                                                                                                                                                                                                                                                                                                                                                                                                                                                                                                                                                                                                                                                                                                                                                                                                                                                                                                                                                                                                                                                                                                                                                                                                                                                                                                                                                                                                                                                                                                                                                                                                                                                                                                                                                                                                                                | Super Matt<br>Super Matt | Dove Grey Dust Grey             | 89       |
|           | The second secon |                          | Graphite                        | 90       |
|           |                                                                                                                                                                                                                                                                                                                                                                                                                                                                                                                                                                                                                                                                                                                                                                                                                                                                                                                                                                                                                                                                                                                                                                                                                                                                                                                                                                                                                                                                                                                                                                                                                                                                                                                                                                                                                                                                                                                                                                                                                                                                                                                                | Super Matt               |                                 | 91       |
|           |                                                                                                                                                                                                                                                                                                                                                                                                                                                                                                                                                                                                                                                                                                                                                                                                                                                                                                                                                                                                                                                                                                                                                                                                                                                                                                                                                                                                                                                                                                                                                                                                                                                                                                                                                                                                                                                                                                                                                                                                                                                                                                                                | Super Matt<br>Super Matt | Graphite / Dove Grey Stone Grey | 92       |
|           |                                                                                                                                                                                                                                                                                                                                                                                                                                                                                                                                                                                                                                                                                                                                                                                                                                                                                                                                                                                                                                                                                                                                                                                                                                                                                                                                                                                                                                                                                                                                                                                                                                                                                                                                                                                                                                                                                                                                                                                                                                                                                                                                | Super Matt               | White                           | 93       |
| Voque     | Vinyl Wrannad Door in                                                                                                                                                                                                                                                                                                                                                                                                                                                                                                                                                                                                                                                                                                                                                                                                                                                                                                                                                                                                                                                                                                                                                                                                                                                                                                                                                                                                                                                                                                                                                                                                                                                                                                                                                                                                                                                                                                                                                                                                                                                                                                          | Gloss                    | Alabaster                       | 95       |
| Vogue     | Vinyl Wrapped Door in -                                                                                                                                                                                                                                                                                                                                                                                                                                                                                                                                                                                                                                                                                                                                                                                                                                                                                                                                                                                                                                                                                                                                                                                                                                                                                                                                                                                                                                                                                                                                                                                                                                                                                                                                                                                                                                                                                                                                                                                                                                                                                                        | Gloss                    | Cashmere                        | 96       |
|           |                                                                                                                                                                                                                                                                                                                                                                                                                                                                                                                                                                                                                                                                                                                                                                                                                                                                                                                                                                                                                                                                                                                                                                                                                                                                                                                                                                                                                                                                                                                                                                                                                                                                                                                                                                                                                                                                                                                                                                                                                                                                                                                                | Gloss                    | Dove Grey                       | 97       |
|           |                                                                                                                                                                                                                                                                                                                                                                                                                                                                                                                                                                                                                                                                                                                                                                                                                                                                                                                                                                                                                                                                                                                                                                                                                                                                                                                                                                                                                                                                                                                                                                                                                                                                                                                                                                                                                                                                                                                                                                                                                                                                                                                                | Gloss                    | Dust Grey                       | 98       |
|           |                                                                                                                                                                                                                                                                                                                                                                                                                                                                                                                                                                                                                                                                                                                                                                                                                                                                                                                                                                                                                                                                                                                                                                                                                                                                                                                                                                                                                                                                                                                                                                                                                                                                                                                                                                                                                                                                                                                                                                                                                                                                                                                                | Gloss                    | Indigo                          | 100      |
|           |                                                                                                                                                                                                                                                                                                                                                                                                                                                                                                                                                                                                                                                                                                                                                                                                                                                                                                                                                                                                                                                                                                                                                                                                                                                                                                                                                                                                                                                                                                                                                                                                                                                                                                                                                                                                                                                                                                                                                                                                                                                                                                                                | Gloss                    | White                           | 101      |
|           |                                                                                                                                                                                                                                                                                                                                                                                                                                                                                                                                                                                                                                                                                                                                                                                                                                                                                                                                                                                                                                                                                                                                                                                                                                                                                                                                                                                                                                                                                                                                                                                                                                                                                                                                                                                                                                                                                                                                                                                                                                                                                                                                | Gloss                    | White / Cashmere                | 102      |
|           |                                                                                                                                                                                                                                                                                                                                                                                                                                                                                                                                                                                                                                                                                                                                                                                                                                                                                                                                                                                                                                                                                                                                                                                                                                                                                                                                                                                                                                                                                                                                                                                                                                                                                                                                                                                                                                                                                                                                                                                                                                                                                                                                | 01033                    | Time / Casimiere                | 102      |