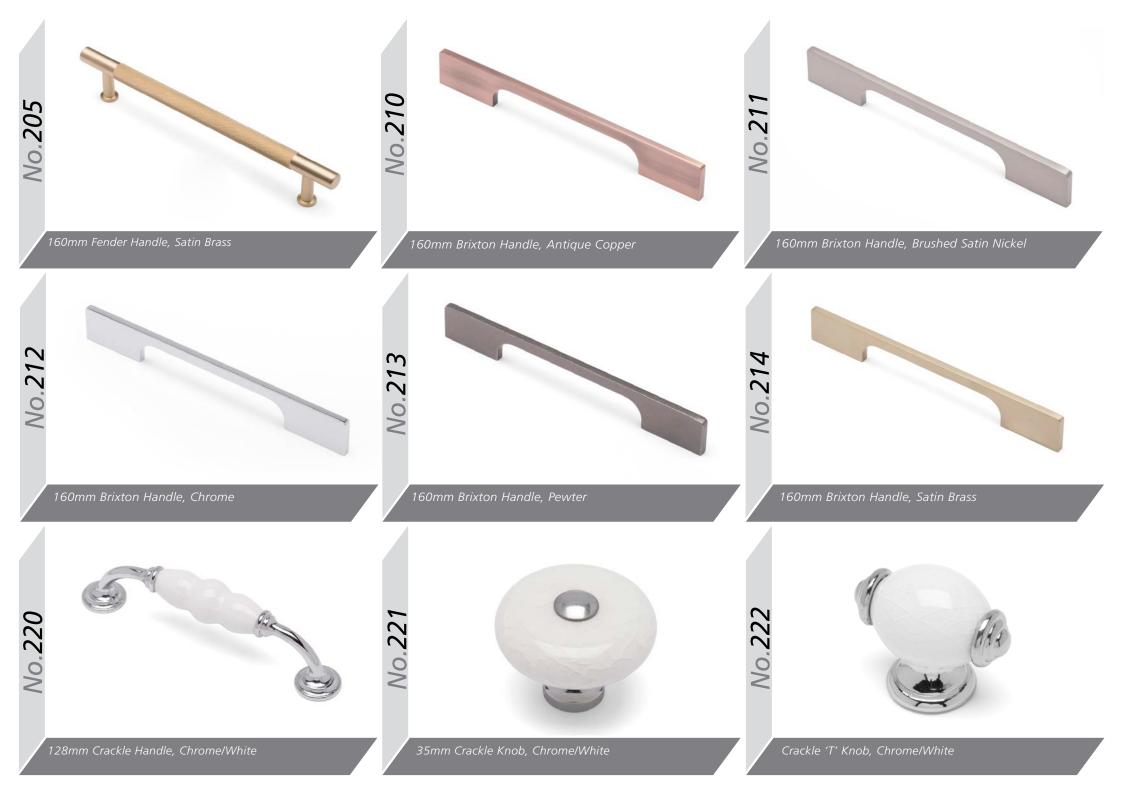

| Colour Options             | 104 |
|----------------------------|-----|
| MTM Door Options           | 106 |
| Handle Options             | 108 |
| Lighting Options           | 125 |
| Gola System                | 126 |
| Storage Options            | 128 |
| <b>Accessory Options</b>   | 132 |
| <b>Vertex Drawer Boxes</b> | 134 |
| Basics Range               | 136 |
| Door Key                   | 137 |
|                            |     |