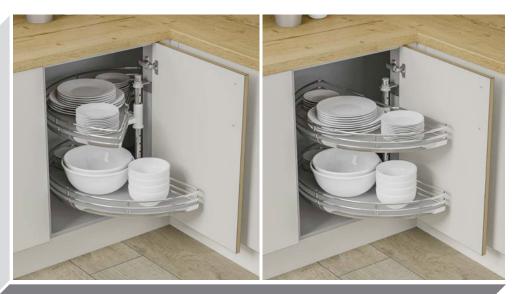

| Colour Options             | 104 |
|----------------------------|-----|
| MTM Door Options           | 106 |
| Handle Options             | 108 |
| Lighting Options           | 125 |
| Gola System                | 126 |
| Storage Options            | 128 |
| <b>Accessory Options</b>   | 132 |
| <b>Vertex Drawer Boxes</b> | 134 |
| Basics Range               | 136 |
| Door Key                   | 137 |
|                            |     |