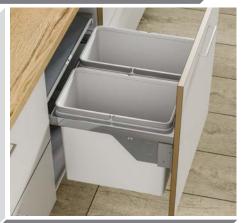

Shaped Corner Base Unit







Ultimate Carousel to suit 900mm 'L' Shaped Corner Base Unit



1/2 Corner Carousel - Available in 900 (450mm Door) & 1000 (500/600mm Door)



Pull Out Corner Shelf to suit 1000mm Base Unit - Available in Left or Right Corner Unit



Universal Corner Optimiser - Available in Left or Right Corner Unit, to suit Bases 800, 900, 1000



Corner Organiser - Available in 900mm & 1000mm Available in Left or Right Corner Unit



2 Section short Wastehin 450mm



3 Section Wide Tall Wastebin 600mm





Single Section Wastebin 15L



3 Section Narrow Wastebin 400mm



3 Section Narrow Wastehin 300mm







Supra Pull Out Module - Universal Left or Right Soft Close
Designed specifically to utilise unit space



3 Section Wastebin - Available in 500mm (45L) & 600mm (56L)



2 Section Wastebin - Available in 500mm (45L) & 600mm (56L)

# Accessory Options



Soft Close Drawer Box Kit 1 270mm



Soft Close Drawer Box Kit 2 450mm



Vantage Gallery Rails (Pair) \*two Pairs required For Double



Vantage Gallery Rail Bracket (Pair) Single Height 141mm



Vantage Gallery Rail Bracket (Pair) Double Height 204mm



Soft Close 90 Degree Hinge



Soft Close 45 Degree Hinge



Soft Close 90 Degree Blind Corner Hinge







Backplate 4 Clip Euro Screw.



Backplate 3 Clip Screw Fix.

(Left & Right)

No.08b







8kg & 11kg Gas Stay Kit

NSDX Catch

### Vertex Drawer Boxes

Shown in Anthracite - Also available in White



83mm Soft Close Drawer Kit - 450mm Deep



93mm Soft Close Drawer Kit - 450mm Deep

FITTINGS002VA

FITTINGS006VA



FITTINGS001VA

83mm Internal Draw