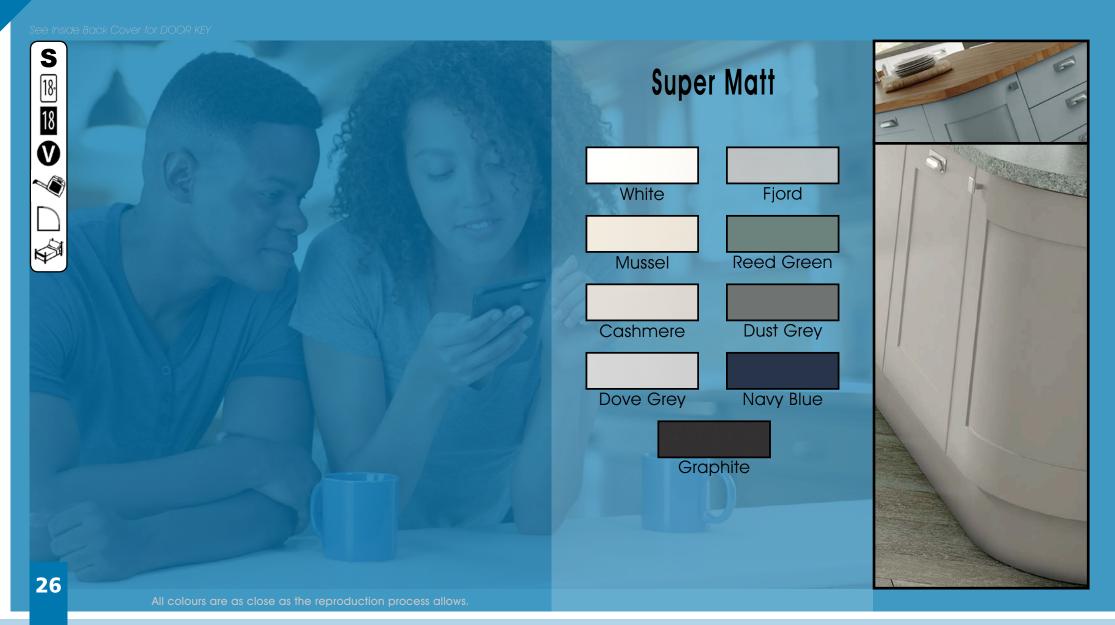

ppearance.





# Berkeley Made to Order

A timeless classic shaker with 65mm rails and stiles. A minimalist shaker that would suit anything from a quaint cottage to a luxury penthouse, with full Made to Order flexibility.

## Designers tip:

Use doors as end panels to make a seamless island unit.

18-**Super Matt** White Kombu Green Mussel Stone Grey **Dust Grey** Cashmere **Dove Grey** Navy Blue Graphite **Fjord Dusty Pink** Indigo 22







## Boston

Boston is an update on a classic shaker design, with a wider frame and no 'V' groove. The effortless styling perfectly suits the range of five tactile, Super Matt finishes. Select a single colour or mix two for a truly individual kitchen.

## Designers tip:

Radius end rails are a great addition to the subtle styling of the Boston range.





















## Buckingham

The Buckingham design, featuring a wide frame and 'V' grooved joints, blends a traditional shaker design with modern colours featuring a distinctive ash effect woodgrain. The result is a timeless kitchen suited equally well to either traditional or contemporary surroundings.

## Designers tip:

Add Radius Rails for a sleek modern finish.

























## Gresham

Stylish & chic, Gresham is classic in both form and function. A stunning Shaker-style door provides elegance in any sized kitchen. A timeless design perfectly matched with a range of feature accessories.

### Designers tip:

Experiment with feature accesories like Curved Doors, T & G End Panels & maybe an Overmantle to create your own style statement.









## Hadfield

A narrow-fra