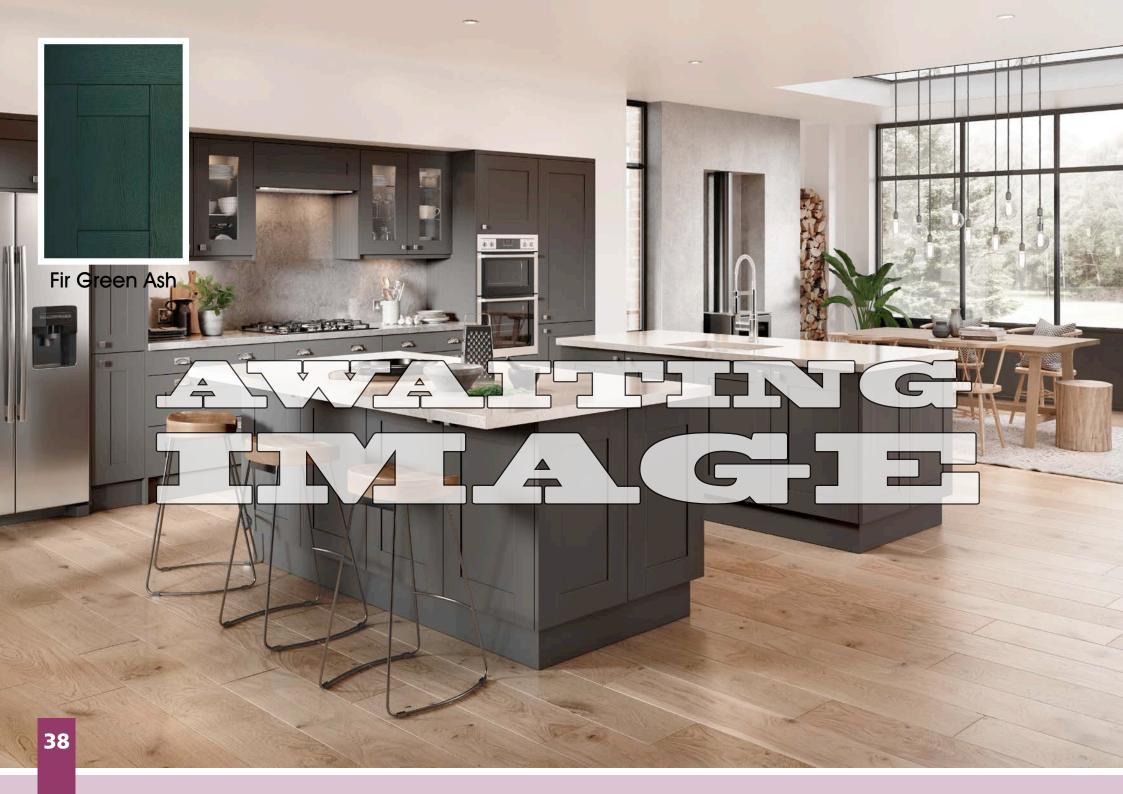

All colours are as close as the

reproduction process allows.

Range **Style** Colour **Page** Albany Solid Timber Door Painted from Stock in -Porcelain **Dove Grey Dust Grey Dust Grey** (Multi-Purpose Rail) 8 Navy Blue 9 Dove / Dust Grey 10 Aura 13 Vinyl Wrapped Door in -Super Matt **Dove Grey** Super Matt **Dusty Pink** 14 16 Super Matt Mussel Navy Blue 17 Super Matt Super Matt White 18 Light / Dark Concrete 19 Super Matt Avondale 21 Traditional Wrapped Door in -Matt Ivory Berkeley 23 Shaker Vinyl Wrapped Door in -**Dove Grey** Super Matt 24 White / Dove Grey Super Matt Boston 27 Shaker Vinyl Wrapped Door in -Cashmere Super Matt **Dove Grey** 28 Super Matt 29 Super Matt **Fjord** 30 Super Matt Graphite 31 Super Matt Mussel Navy Blue 32 Super Matt Super Matt White 33 Reed Green 34 Super Matt Buckingham 37 Five-piece Shaker PVC Door in -Ash Embossed Cashmere 38 Ash Embossed Fir Green 39 Ash Embossed **Dove Grey** 40 Ash Embossed **Graphite** Indigo 41 Ash Embossed 42 Ash Embossed Ivory 43 Ash Embossed Mussel **Navy Blue** 44 Ash Embossed Ash Embossed **Stone Grey** 45 46 Ash Embossed White 47 Smooth Lissa Oak Gresham Shaker Vinyl Wrapped Door in -49 Matt Ivory Super Matt Kombu Green 50 Hadfield Solid Timber Door in -**Painted** Ivory / Duck Egg Blue 53 **55 Painted Dove Grey** Jura 57 Integrated Handle System for Aura, Lumi & Odyssey **Dove Grey Gloss (Odyssey)** 