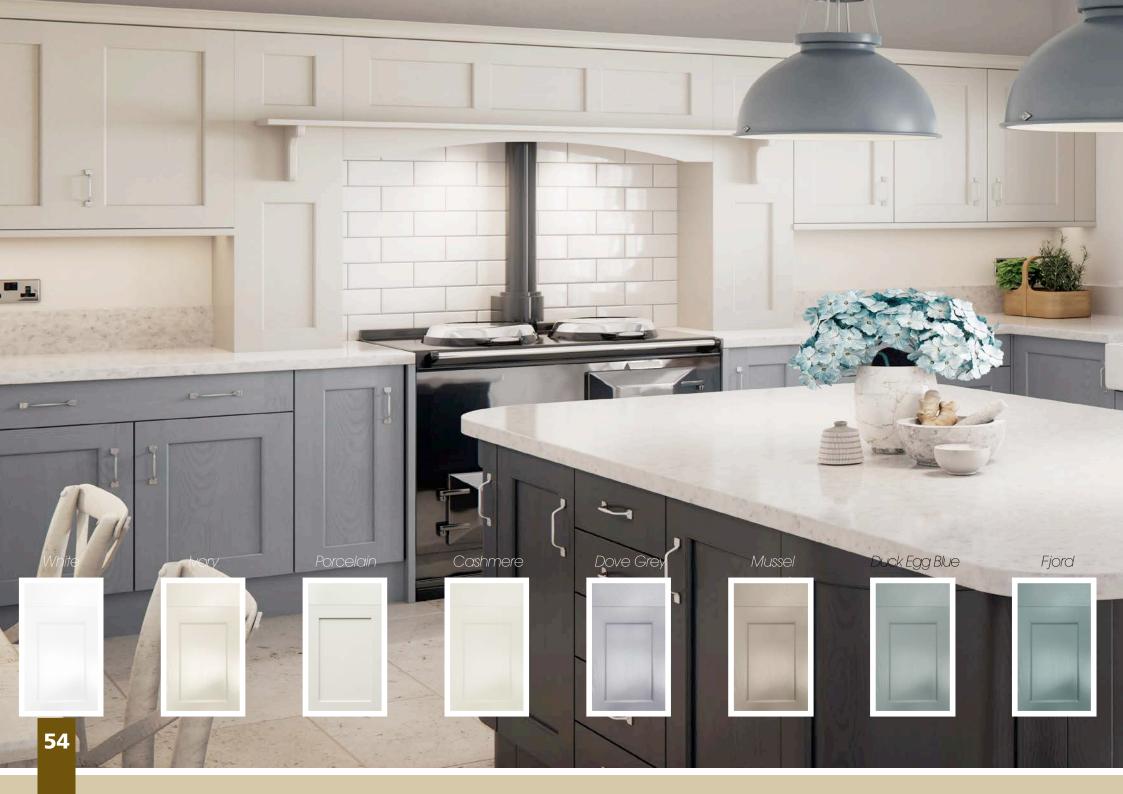

All colours are as close as the

reproduction process allows.

Range **Style** Colour **Page** Albany Solid Timber Door Painted from Stock in -Porcelain **Dove Grey Dust Grey Dust Grey** (Multi-Purpose Rail) 8 Navy Blue 9 Dove / Dust Grey 10 Aura 13 Vinyl Wrapped Door in -Super Matt **Dove Grey** Super Matt **Dusty Pink** 14 16 Super Matt Mussel Navy Blue 17 Super Matt Super Matt White 18 Light / Dark Concrete 19 Super Matt Avondale 21 Traditional Wrapped Door in -Matt Ivory Berkeley 23 Shaker Vinyl Wrapped Door in -**Dove Grey** Super Matt 24 White / Dove Grey Super Matt Boston 27 Shaker Vinyl Wrapped Door in -Cashmere Super Matt **Dove Grey** 28 Super Matt 29 Super Matt **Fjord** 30 Super Matt Graphite 31 Super Matt Mussel Navy Blue 32 Super Matt Super Matt White 33 Reed Green 34 Super Matt Buckingham 37 Five-piece Shaker PVC Door in -Ash Embossed Cashmere 38 Ash Embossed Fir Green 39 Ash Embossed **Dove Grey** 40 Ash Embossed **Graphite** Indigo 41 Ash Embossed 42 Ash Embossed Ivory 43 Ash Embossed Mussel **Navy Blue** 44 Ash Embossed Ash Embossed **Stone Grey** 45 46 Ash Embossed White 47 Smooth Lissa Oak Gresham Shaker Vinyl Wrapped Door in -49 Matt Ivory Super Matt Kombu Green 50 Hadfield Solid Timber Door in -**Painted** Ivory / Duck Egg Blue 53 **55 Painted Dove Grey** Jura 57 Integrated Handle System for Aura, Lumi & Odyssey **Dove Grey Gloss (Odyssey)** 

All of our Kitchens can be ordered in all the colours found on our Colour Options page 110.

The colours reproduced within this brochure are as close as the reproduction process allow. Due to our policy of continuous product development, we reserve the right to alter any specifications without prior notice. Products can be introduced and discontinued at any time, it is recommended to check availability from supplier before ordering.