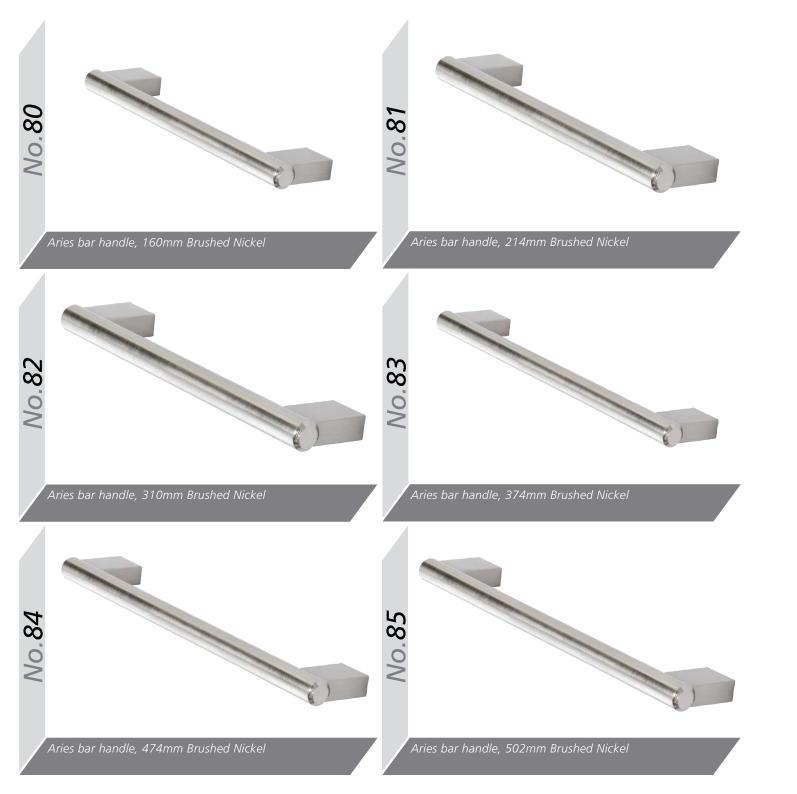

Aries **ABG** 

Ascot BG

Auckland B

**ABCS** 

Aura Jura S



Euroline **ABG** 



Gemini CG



**ABG** 



Gresham **ABC** 



Hampshire **ABG** 



Hapton



**ABG ABG** 



Orion

BG



**ABC** 



BG



Salisbury AB



Sherwood





Westport







# Handle Options



Oval tube 'D' handle, aluminium centre with die-cast legs, 160mm Bar Handle, Brushed Nickel



156mm 'T' Bar Handle, Brushed Nickel



Shaker 'D' handle, 96mm Satin Nickel



Shaker 'D' handle, 96mm Antique English



30mm Windsor Knob & Plate Chrome



40mm Windsor Knob Chrome



160mm Windsor Handle Chrome



96mm Windsor Handle Chrome

















Roundel 'D' handle, 128mm Satin Chrome





Valentino Latch handle, 96mm Pewter

D' handle & back plate, 64mm Pewter Titan Latch handle & back plate, 64mm Pew

111













96mm Windsor Shell Handle, Pewter

No.121 - 40mm Windsor Knob

**No.122** - 64mm Windsor Shell Handle

**No.123** - 96mm Windsor Shell Handle

**No.125** - 96mm Windsor Handle

No.126 - 128mm Windsor Handle

All finished in Brushed Nickel

















40mm Camden Oval Knob, Antique Copper

















Starbright Square LED x3 Light Kit (Includes Power Module for up to 6)



, Quattro Recessed LED Light



Plinth Light 15mm Round Light



0



Plinth Light 15mm Round x4 Light Kit (Includes Power Module for up to 10)





Rimini Recessed /Surface Mounted LED Light Available in Nickel or Chrome (shown)



Como High Output LED Cabinet Light in Nickel



Corsica LED Strip Lights. Available in various lengths, Corner Fit, 'Y'-Splitters and Door Sensors

## Gold System

The Gola