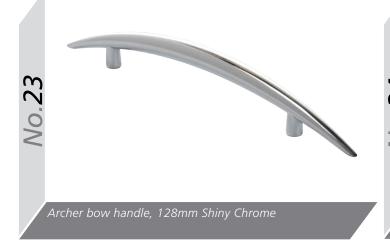

Anthracite Metallic Matching Edge Two Tone Edge

Odyssey Laser Edged **GLOSS** Doors are

available with either a Matching or Two Tone Edge.





# Options















Aries **ABG** 

Ascot BG

Auckland B

**ABCS** 

Aura Jura S



Euroline **ABG** 



Gemini CG



**ABG** 



Gresham **ABC** 



Hampshire **ABG** 



Hapton



**ABG ABG** 



Orion

BG



**ABC** 



BG



Salisbury AB



Sherwood





Westport







# Handle Options



Oval tube 'D' handle, aluminium centre with die-cast legs, 160mm Bar Handle, Brushed Nickel



156mm 'T' Bar Handle, Brushed Nickel



Shaker 'D' handle, 96mm Satin Nickel



Shaker 'D' handle, 96mm Antique English



30mm Windsor Knob & Plate Chrome



40mm Windsor Knob Chrome



160mm Windsor Handle Chrome



96mm Windsor Handle Chrome

















Roundel 'D' handle, 128mm Satin Chrome





Valentino Latch handle, 96mm Pewter

D' handle & back plate, 64mm Pewter Titan Latch handle & back plate, 64mm Pew

111













96mm Windsor Shell Handle, Pewter

No.121 - 40mm Windsor Knob

**No.122** - 64mm Windsor Shell Handle

**No.123** - 96mm Windsor Shell Handle

**No.125** - 96mm Windsor Handle

No.126 - 128mm Windsor Handle

All finished in Brushed Nickel

















40mm Camden Oval Knob, Antique Copper

















Starbright Square LED x3 Light Kit (Includes Power Module for up to 6)



, Quattro Recessed LED Light



Plinth Light 15mm Round Light



0



Plinth Light 15mm Round x4 Light Kit (Includes Power Module for up to 10)





Rimini Recessed /Surface Mounted LED Light Available in Nickel or Chrome (shown)



C