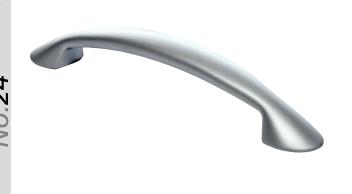

nthracite Metallic Matching Edge Two Tone Edge

Odyssey Laser Edged **GLOSS** Doors are

available with either a Matching or Two Tone Edge.





# Options















Aries **ABG** 

Ascot BG

Auckland B

**ABCS** 

Aura Jura S



Euroline **ABG** 



Gemini CG



**ABG** 



Gresham **ABC** 



Hampshire **ABG** 



Hapton



**ABG ABG** 



Orion

BG



**ABC** 



BG



Salisbury AB



Sherwood





Westport







# Handle Options



Oval tube 'D' handle, aluminium centre with die-cast legs, 160mm Bar Handle, Brushed Nickel



156mm 'T' Bar Handle, Brushed Nickel



Shaker 'D' handle, 96mm Satin Nickel



Shaker 'D' handle, 96mm Antique English



30mm Windsor Knob & Plate Chrome



40mm Windsor Knob Chrome



160mm Windsor Handle Chrome



96mm Windsor Handle Chrome

















Roundel 'D' handle, 128mm Satin Chrome





Valentino Latch handle, 96mm Pewter

D' handle & back plate, 64mm Pewter Titan Latch handle & back plate, 64mm Pew

111













96mm Windsor Shell Handle, Pewter

No.121 - 40mm Windsor Knob

**No.122** - 64mm Windsor Shell Handle

**No.123** - 96mm Windsor Shell Handle

**No.125** - 96mm Windsor Handle

No.126 - 128mm Windsor Handle

All finished in Brushed Nickel

















40mm Camden Oval Knob, Antique Copper

















Starbright Square LED x3 Light Kit (Includes Power Module for up to 6)



, Quattro Recessed LED Light



Plinth Light 15mm Round Light



0



Plinth Light 15mm Round x4 Light Kit (Includes Power Module for up to 10)





Rimini Recessed /Surface Mounted LED Light Available in Nickel or Chrome (shown)



Com