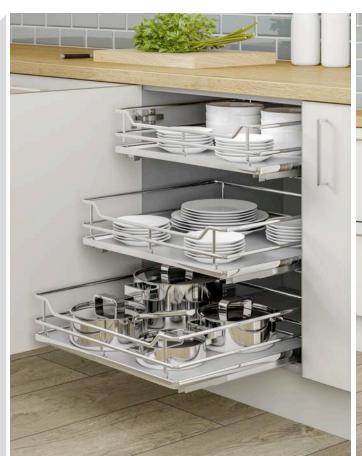

em can be used to produce a stylish contemporary finish, with no need for filler panels and with NO restrictions on panel or door widths (the only restrictions are the heights of Base units), giving a much sleeker look and a more modern appearance - making it perfectly suited to our extensive Made to Order Ranges.

Our Vogue Stock Range has been specifically developed with specific Gola sizes in mind for a 'No-Fuss straight off the shelf' solution.







Upper Profile

Anthracite



Central Profile



#### Available from Stock in





#### Larder Doors & Appliance Fitting (Compatible with Integrated Appliances)



All colours are as close as the reproduction process allows.



# Storage



150mm Pull Out Unit



300mm Base Pull Out - Left & Right Versions available, 400mm also available













3/4 Corner Carousel to suit 900mm 'L' Shaped Corner Base Unit







Ultimate Carousel to suit 900mm 'L' Shaped Corner Base Unit



1/2 Corner Carousel - Available in 900 (450mm Door) & 1000 (500/600mm Door)



Pull Out Corner Shelf to suit 1000mm Base Unit - Available in Left or Right Corner Unit



Universal Corner Optimiser - Available in Left or Right Corner Unit, to suit Bases 800, 900, 1000



Corner Organiser - Available in 900mm & 1000mm Available in Left or Right Corner Unit



2 Section short Wastehin 450mm



3 Section Wide Tall Wastebin 600mm





Single Section Wastebin 15L



3 Section Narrow Wastebin 400mm



3 Section Narrow Wastehin 300mm







Supra Pull Out Module - Universal Left or Right Soft Close
Designed specifically to utilise unit space



3 Section W