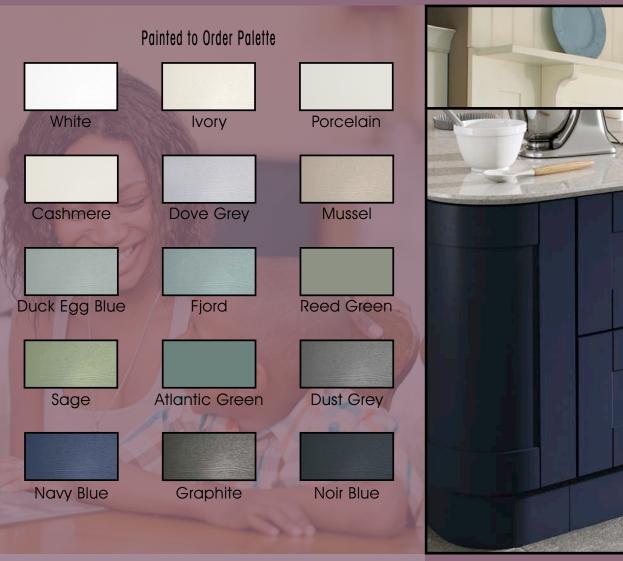

All colours are as close as the

reproduction process allows.

Range **Style** Colour **Page** Albany Solid Timber Door Painted from Stock in -Porcelain **Dove Grey Dust Grey Dust Grey** (Multi-Purpose Rail) 8 Navy Blue 9 Dove / Dust Grey 10 Aura 13 Vinyl Wrapped Door in -Super Matt **Dove Grey** Super Matt **Dusty Pink** 14 16 Super Matt Mussel Navy Blue 17 Super Matt Super Matt White 18 Light / Dark Concrete 19 Super Matt Avondale 21 Traditional Wrapped Door in -Matt Ivory Berkeley 23 Shaker Vinyl Wrapped Door in -**Dove Grey** Super Matt 24 White / Dove Grey Super Matt Boston 27 Shaker Vinyl Wrapped Door in -Cashmere Super Matt **Dove Grey** 28 Super Matt 29 Super Matt **Fjord** 30 Super Matt Graphite 31 Super Matt Mussel Navy Blue 32 Super Matt Super Matt White 33 Reed Green 34 Super Matt Buckingham 37 Five-piece Shaker PVC Door in -Ash Embossed Cashmere 38 Ash Embossed Fir Green 39 Ash Embossed **Dove Grey** 40 Ash Embossed **Graphite** Indigo 41 Ash Embossed 42 Ash Embossed Ivory 43 Ash Embossed Mussel **Navy Blue** 44 Ash Embossed Ash Embossed **Stone Grey** 45 46 Ash Embossed White 47 Smooth Lissa Oak Gresham Shaker Vinyl Wrapped Door in -49 Matt Ivory Super Matt Kombu Green 50 Hadfield Solid Timber Door in -**Painted** Ivory / Duck Egg Blue 53 **55 Painted Dove Grey** Jura 57 Integrated Handle System for Aura, Lumi & Odyssey **Dove Grey Gloss (Odyssey)** 