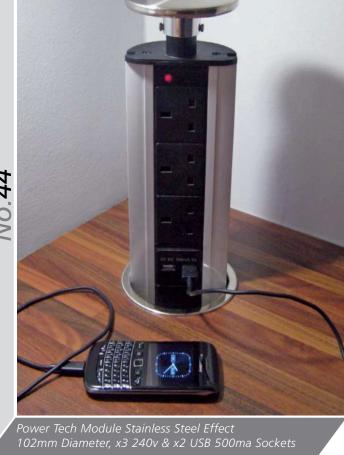

or Knob Chrome



160mm Windsor Handle Chrome



96mm Windsor Handle Chrome

















Roundel 'D' handle, 128mm Satin Chrome





Valentino Latch handle, 96mm Pewter

D' handle & back plate, 64mm Pewter Titan Latch handle & back plate, 64mm Pew

111













96mm Windsor Shell Handle, Pewter

No.121 - 40mm Windsor Knob

**No.122** - 64mm Windsor Shell Handle

**No.123** - 96mm Windsor Shell Handle

**No.125** - 96mm Windsor Handle

No.126 - 128mm Windsor Handle

All finished in Brushed Nickel

















40mm Camden Oval Knob, Antique Copper

















Starbright Square LED x3 Light Kit (Includes Power Module for up to 6)



, Quattro Recessed LED Light



Plinth Light 15mm Round Light



0



Plinth Light 15mm Round x4 Light Kit (Includes Power Module for up to 10)





Rimini Recessed /Surface Mounted LED Light Available in Nickel or Chrome (shown)



Como High Output LED Cabinet Light in Nickel



Corsica LED Strip Lights. Available in various lengths, Corner Fit, 'Y'-Splitters and Door Sensors

## Gold System

The Gola System can be used to produce a stylish contemporary finish, with no need for filler panels and with NO restrictions on panel or door widths (the only restrictions are the heights of Base units), giving a much sleeker look and a more modern appearance - making it perfectly suited to our extensive Made to Order Ranges.

Our Vogue Stock Range has been specifically developed with specific Gola sizes in mind for a 'No-Fuss straight off the shelf' solution.







Upper Profile

Anthracite



Central Profile



#### Available from Stock i