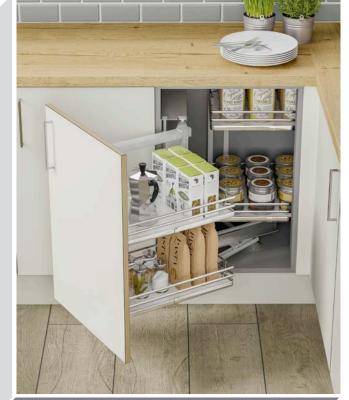

-Fuss straight off the shelf' solution.







Upper Profile

Anthracite



Central Profile



#### Available from Stock in





#### Larder Doors & Appliance Fitting (Compatible with Integrated Appliances)



All colours are as close as the reproduction process allows.



# Storage



150mm Pull Out Unit



300mm Base Pull Out - Left & Right Versions available, 400mm also available













3/4 Corner Carousel to suit 900mm 'L' Shaped Corner Base Unit







Ultimate Carousel to suit 900mm 'L' Shaped Corner Base Unit



1/2 Corner Carousel - Available in 900 (450mm Door) & 1000 (500/600mm Door)



Pull Out Corner Shelf to suit 1000mm Base Unit - Available in Left or Right Corner Unit



Universal Corner Optimiser - Available in Left or Right Corner Unit, to suit Bases 800, 900, 1000



Corner Organiser - Available in 900mm & 1000mm Available in Left or Right Corner Unit



2 Section short Wastehin 450mm



3 Section Wide Tall Wastebin 600mm





Single Section Wastebin 15L



3 Section Narrow Wastebin 400mm



3 Section Narrow Wastehin 300mm







Supra Pull Out Module - Universal Left or Right Soft Close
Designed specifically to utilise unit space



3 Section Wastebin - Available in 500mm (45L) & 600mm (56L)



2 Section Wastebin - Available in 500mm (45L) & 600mm (56L)

# Accessory Options



Soft Close Drawer Box Kit 1 270mm



Soft Close Drawer Box Kit 2 450mm



Vantage Gallery Rails (Pair) \*two Pairs required For Double



Vantage Gallery Rail Bracket (Pair) Single Height 141mm



Vantage Gallery Rail Bracket (Pair) Double Height 204mm



Soft Close 90 Degree