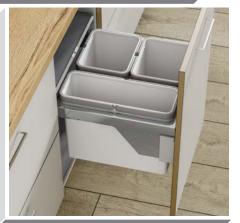

o available













3/4 Corner Carousel to suit 900mm 'L' Shaped Corner Base Unit







Ultimate Carousel to suit 900mm 'L' Shaped Corner Base Unit



1/2 Corner Carousel - Available in 900 (450mm Door) & 1000 (500/600mm Door)



Pull Out Corner Shelf to suit 1000mm Base Unit - Available in Left or Right Corner Unit



Universal Corner Optimiser - Available in Left or Right Corner Unit, to suit Bases 800, 900, 1000



Corner Organiser - Available in 900mm & 1000mm Available in Left or Right Corner Unit



2 Section short Wastehin 450mm



3 Section Wide Tall Wastebin 600mm





Single Section Wastebin 15L



3 Section Narrow Wastebin 400mm



3 Section Narrow Wastehin 300mm







Supra Pull Out Module - Universal Left or Right Soft Close
Designed specifically to utilise unit space



3 Section Wastebin - Available in 500mm (45L) & 600mm (56L)



2 Section Wastebin - Available in 500mm (45L) & 600mm (56L)

# Accessory Options



Soft Close Drawer Box Kit 1 270mm



Soft Close Drawer Box Kit 2 450mm



Vantage Gallery Rails (Pair) \*two Pairs required For Double



Vantage Gallery Rail Bracket (Pair) Single Height 141mm



Vantage Gallery Rail Bracket (Pair) Double Height 204mm



Soft Close 90 Degree Hinge



Soft Close 45 Degree Hinge



Soft Close 90 Degree Blind Corner Hinge







Backplate 4 Clip Euro Screw.



Backplate 3 Clip Screw Fix.

(Left & Right)

No.08b







8kg & 11kg Gas Stay Kit

NSDX Catch

### Vertex Drawer Boxes

Shown in Anthracite - Also available in White



83mm Soft Close Drawer Kit - 450mm Deep



93mm Soft Close Drawer Kit - 450mm Deep

FI