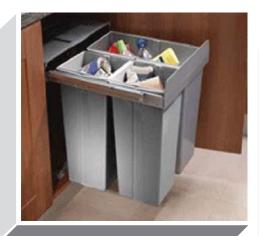

| Colour Options             | 104 |
|----------------------------|-----|
| MTM Door Options           | 106 |
| Handle Options             | 108 |
| Lighting Options           | 125 |
| Gola System                | 126 |
| Storage Options            | 128 |
| <b>Accessory Options</b>   | 132 |
| <b>Vertex Drawer Boxes</b> | 134 |
| Basics Range               | 136 |
| Door Key                   | 137 |
|                            |     |