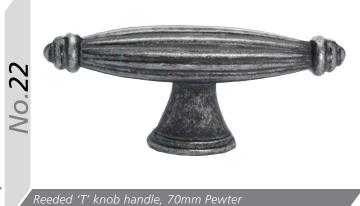

| Colour Options             | 104 |
|----------------------------|-----|
| MTM Door Options           | 106 |
| Handle Options             | 108 |
| Lighting Options           | 125 |
| Gola System                | 126 |
| Storage Options            | 128 |
| <b>Accessory Options</b>   | 132 |
| <b>Vertex Drawer Boxes</b> | 134 |
| Basics Range               | 136 |
| Door Key                   | 137 |
|                            |     |